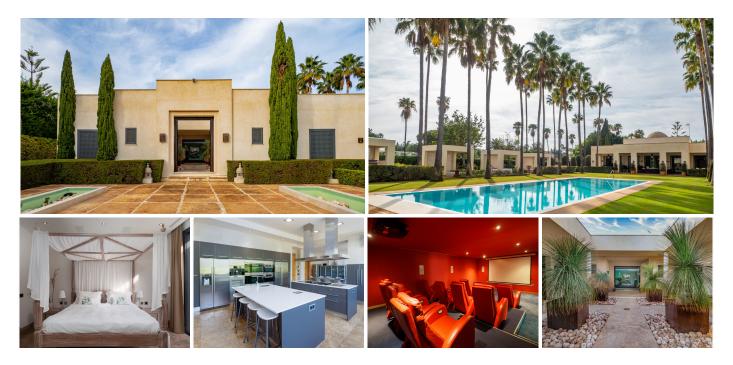

## R3740743 Sotogrande Costa REF# R3740743 6.900.000 €

| BEDS | BATHS | BUILT   | PLOT    |
|------|-------|---------|---------|
| 16   | 11.5  | 2019 m² | 3974 m² |

Constructed in a modern style with Moroccan highlights and with an exacting, top-end finish, the property is arranged across three levels and comprises eight accommodation suites. The owners' suite has one bedroom, a lounge, walk in wardrobe and ensuite bathroom. There are an additional seven "master" suites each with two bedrooms, a lounge and a bathroom. The property also offers one guest suite and extra staff accommodation. Located in the heart of Sotogrande Costa and within easy access of the beach and Sotogrande marina, the house is instantly recognisable as one of the benchmark houses within the "Kings & Queens" district. The extensive gardens are perfectly manicured with a huge, oasis-style pool with cabanas and a jacuzzi and over forty palm trees. The house has a number of unique features, with highlights including a games room with full wet bar, high spec cinema with sound insulation, walk-in fridge and freezer and a high end family kitchen. There is of course, air conditioning throughout. The property has underground parking for at least 12 cars.