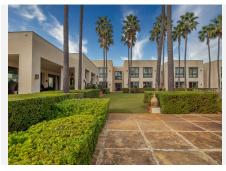

## R3740743 Sotogrande Costa REF# R3740743 6.900.000 €

| BEDS | BATHS | BUILT   | PLOT    |
|------|-------|---------|---------|
| 16   | 11.5  | 2019 m² | 3974 m² |

Constructed in a modern style with Moroccan highlights and with an exacting, top-end finish, the property is arranged across three levels and comprises eight accommodation suites. The owners' suite has one bedroom, a lounge, walk in wardrobe and ensuite bathroom. There are an additional seven "master" suites each with two bedrooms, a lounge and a bathroom. The property also offers one guest suite and extra staff accommodation. Located in the heart of Sotogrande Costa and within easy access of the beach and Sotogrande marina, the house is instantly recognisable as one of the benchmark houses within the "Kings & Queens" district. The extensive gardens are perfectly manicured with a huge, oasis-style pool with cabanas and a jacuzzi and over forty palm trees. The house has a number of unique features, with highlights including a games room with full wet bar, high spec cinema with sound insulation, walk-in fridge and freezer and a high end family kitchen. There is of course, air conditioning throughout. The property has underground parking for at least 12 cars.