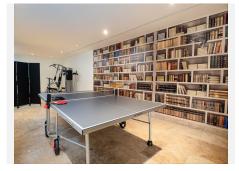

## R3740743 Sotogrande Costa REF# R3740743 6.900.000 €

| BEDS | BATHS | BUILT   | PLOT    |
|------|-------|---------|---------|
| 16   | 11.5  | 2019 m² | 3974 m² |

Constructed in a modern style with Moroccan highlights and with an exacting, top-end finish, the property is arranged across three levels and comprises eight accommodation suites. The owners' suite has one bedroom, a lounge, walk in wardrobe and ensuite bathroom. There are an additional seven "master" suites each with two bedrooms, a lounge and a bathroom. The property also offers one guest suite and extra staff accommodation. Located in the heart of Sotogrande Costa and within easy access of the beach and Sotogrande marina, the house is instantly recognisable as one of the benchmark houses within the "Kings & Queens" district. The extensive gardens are perfectly manicured with a huge, oasis-style pool with cabanas and a jacuzzi and over forty palm trees. The house has a number of unique features, with highlights including a games room with full wet bar, high spec cinema with sound insulation, walk-in fridge and freezer and a high end family kitchen. There is of course, air conditioning throughout. The property has underground parking for at least 12 cars.