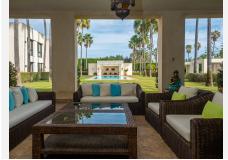

## R3740743 Sotogrande Costa REF# R3740743 6.900.000 €

| BEDS | BATHS | BUILT   | PLOT    |
|------|-------|---------|---------|
| 16   | 11.5  | 2019 m² | 3974 m² |

Constructed in a modern style with Moroccan highlights and with an exacting, top-end finish, the property is arranged across three levels and comprises eight accommodation suites. The owners' suite has one bedroom, a lounge, walk in wardrobe and ensuite bathroom. There are an additional seven "master" suites each with two bedrooms, a lounge and a bathroom. The property also offers one guest suite and extra staff accommodation. Located in the heart of Sotogrande Costa and within easy access of the beach and Sotogrande marina, the house is instantly recognisable as one of the benchmark houses within the "Kings & Queens" district. The extensive gardens are perfectly manicured with a huge, oasis-style pool with cabanas and a jacuzzi and over forty palm trees. The house has a number of unique features, with highlights including a games room with full wet bar, high spec cinema with sound insulation, walk-in fridge and freezer and a high end family kitchen. There is of course, air conditioning throughout. The property has underground parking for at least 12 cars.