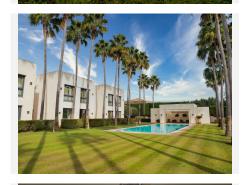

## R3740743 Sotogrande Costa REF# R3740743 6.900.000 €

| BEDS | BATHS | BUILT   | PLOT    |
|------|-------|---------|---------|
| 16   | 11.5  | 2019 m² | 3974 m² |

Constructed in a modern style with Moroccan highlights and with an exacting, top-end finish, the property is arranged across three levels and comprises eight accommodation suites. The owners' suite has one bedroom, a lounge, walk in wardrobe and ensuite bathroom. There are an additional seven "master" suites each with two bedrooms, a lounge and a bathroom. The property also offers one guest suite and extra staff accommodation. Located in the heart of Sotogrande Costa and within easy access of the beach and Sotogrande marina, the house is instantly recognisable as one of the benchmark houses within the "Kings & Queens" district. The extensive gardens are perfectly manicured with a huge, oasis-style pool with cabanas and a jacuzzi and over forty palm trees. The house has a number of unique features, with highlights including a games room with full wet bar, high spec cinema with sound insulation, walk-in fridge and freezer and a high end family kitchen. There is of course, air conditioning throughout. The property has underground parking for at least 12 cars.