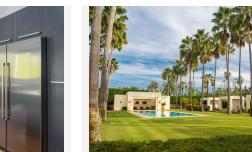

## R3740743 Sotogrande Costa REF# R3740743 6.900.000 €

| BEDS | BATHS | BUILT   | PLOT    |
|------|-------|---------|---------|
| 16   | 11.5  | 2019 m² | 3974 m² |

Constructed in a modern style with Moroccan highlights and with an exacting, top-end finish, the property is arranged across three levels and comprises eight accommodation suites. The owners' suite has one bedroom, a lounge, walk in wardrobe and ensuite bathroom. There are an additional seven "master" suites each with two bedrooms, a lounge and a bathroom. The property also offers one guest suite and extra staff accommodation. Located in the heart of Sotogrande Costa and within easy access of the beach and Sotogrande marina, the house is instantly recognisable as one of the benchmark houses within the "Kings & Queens" district. The extensive gardens are perfectly manicured with a huge, oasis-style pool with cabanas and a jacuzzi and over forty palm trees. The house has a number of unique features, with highlights including a games room with full wet bar, high spec cinema with sound insulation, walk-in fridge and freezer and a high end family kitchen. There is of course, air conditioning throughout. The property has underground parking for at least 12 cars.