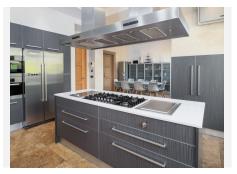

## R3740743 Sotogrande Costa REF# R3740743 6.900.000 €

| BEDS | BATHS | BUILT   | PLOT    |
|------|-------|---------|---------|
| 16   | 11.5  | 2019 m² | 3974 m² |

Constructed in a modern style with Moroccan highlights and with an exacting, top-end finish, the property is arranged across three levels and comprises eight accommodation suites. The owners' suite has one bedroom, a lounge, walk in wardrobe and ensuite bathroom. There are an additional seven "master" suites each with two bedrooms, a lounge and a bathroom. The property also offers one guest suite and extra staff accommodation. Located in the heart of Sotogrande Costa and within easy access of the beach and Sotogrande marina, the house is instantly recognisable as one of the benchmark houses within the "Kings & Queens" district. The extensive gardens are perfectly manicured with a huge, oasis-style pool with cabanas and a jacuzzi and over forty palm trees. The house has a number of unique features, with highlights including a games room with full wet bar, high spec cinema with sound insulation, walk-in fridge and freezer and a high end family kitchen. There is of course, air conditioning throughout. The property has underground parking for at least 12 cars.