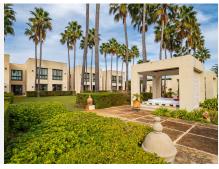

## R3740743 Sotogrande Costa REF# R3740743 6.900.000 €

| BEDS | BATHS | BUILT   | PLOT    |
|------|-------|---------|---------|
| 16   | 11.5  | 2019 m² | 3974 m² |

Constructed in a modern style with Moroccan highlights and with an exacting, top-end finish, the property is arranged across three levels and comprises eight accommodation suites. The owners' suite has one bedroom, a lounge, walk in wardrobe and ensuite bathroom. There are an additional seven "master" suites each with two bedrooms, a lounge and a bathroom. The property also offers one guest suite and extra staff accommodation. Located in the heart of Sotogrande Costa and within easy access of the beach and Sotogrande marina, the house is instantly recognisable as one of the benchmark houses within the "Kings & Queens" district. The extensive gardens are perfectly manicured with a huge, oasis-style pool with cabanas and a jacuzzi and over forty palm trees. The house has a number of unique features, with highlights including a games room with full wet bar, high spec cinema with sound insulation, walk-in fridge and freezer and a high end family kitchen. There is of course, air conditioning throughout. The property has underground parking for at least 12 cars.