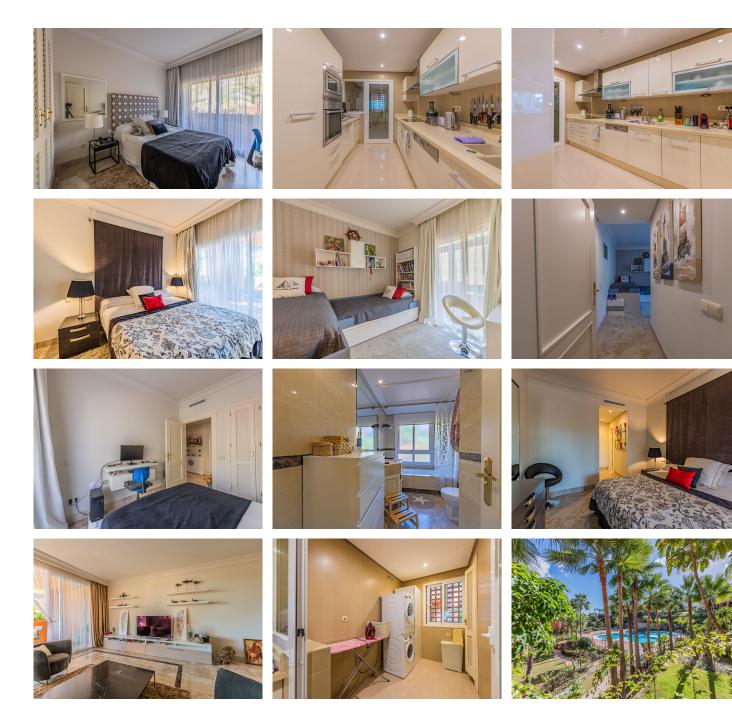

## R3738733 ♥ Nueva Andalucía REF# R3738733 750.000 €

| BEDS | BATHS | BUILT  | TERRACE |
|------|-------|--------|---------|
| 3    | 2     | 152 m² | 59 m²   |

This is a High quality three bedrooms apartment on a first floor enjoy a fabulous location in the heart of the prestigious golf valley in Marbella, They are ideally situated within five minutes drive to the renowned marina of Puerto Banus with its beaches its shopping facilities, top restaurants and popular bars. The property has a bright and airy feel with lots of light south-east facing windows allowing plenty of light in. There are three terraces, one in the living room and two others in the bedrooms. From the main terrace you have direct views to pool. The finishes of the property are of a high standard and the apartment comes with underground parking and storage room.