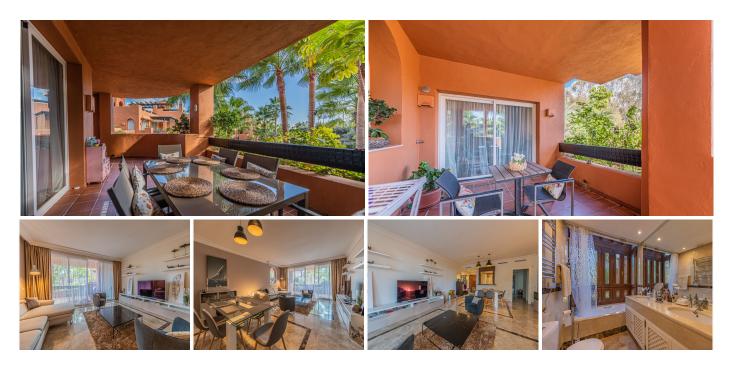

## R3738733 ♥ Nueva Andalucía REF# R3738733 750.000 €

| BEDS | BATHS | BUILT  | TERRACE |
|------|-------|--------|---------|
| 3    | 2     | 152 m² | 59 m²   |

This is a High quality three bedrooms apartment on a first floor enjoy a fabulous location in the heart of the prestigious golf valley in Marbella, They are ideally situated within five minutes drive to the renowned marina of Puerto Banus with its beaches its shopping facilities, top restaurants and popular bars. The property has a bright and airy feel with lots of light south-east facing windows allowing plenty of light in. There are three terraces, one in the living room and two others in the bedrooms. From the main terrace you have direct views to pool. The finishes of the property are of a high standard and the apartment comes with underground parking and storage room.