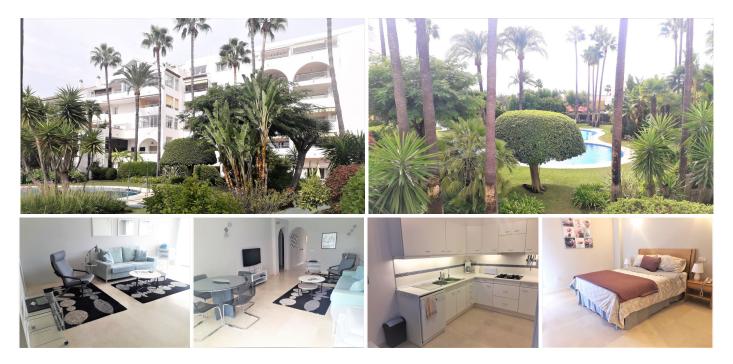

## R3738706 • Atalaya

REF# R3738706 279.000 €

| BEDS | BATHS | BUILT  | TERRACE |
|------|-------|--------|---------|
| 2    | 2     | 102 m² | 18 m²   |

Bright apartment located in a fantastic luxury urbanization. This apartment has stunning panorami views of the sea, gardens and pool.HOT and COLD water included. It is built with the best qualities, double glazing, marble floors, hot / cold air conditioning. In addition to being very well distributed and have a garage space and hot and cold water included in the price! This exclusive urbanization is located walking distance to shops and amenities as well as the beach. 5 minutes by car from Puerto Banús and the beach and within walking distance of supermarkets, restaurants, shops, schools and all the amenities It is a gated community with large private gardens, 24 security hours as well as 24-hour reception.