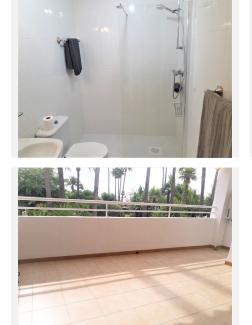

## R3738706 • Atalaya

REF# R3738706 279.000 €

| BEDS | BATHS | BUILT  | TERRACE |
|------|-------|--------|---------|
| 2    | 2     | 102 m² | 18 m²   |

Bright apartment located in a fantastic luxury urbanization. This apartment has stunning panorami views of the sea, gardens and pool.HOT and COLD water included. It is built with the best qualities, double glazing, marble floors, hot / cold air conditioning. In addition to being very well distributed and have a garage space and hot and cold water included in the price! This exclusive urbanization is located walking distance to shops and amenities as well as the beach. 5 minutes by car from Puerto Banús and the beach and within walking distance of supermarkets, restaurants, shops, schools and all the amenities It is a gated community with large private gardens, 24 security hours as well as 24-hour reception.