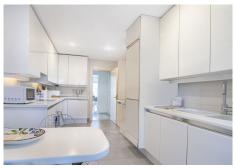

## REF# R3700997 4.995.000 €

| BEDS | BATHS | BUILT  | TERRACE |
|------|-------|--------|---------|
| 3    | 3     | 279 m² | 458 m²  |

Magnificent front line beach duplex penthouse apartment, situated within walking distance of Puerto Banús and its beautiful Marina. The property enjoys fabulous views over the landscaped gardens the Mediterraneas Sea and La Concha mountain. Located in one of the best communities around Puerto Banús offering 24 hours gated security, indoor heated swimming pool, outdoor pool, restaurant and social club. The apartment offers an entrance hall, 4 bedrooms, 4 bathrooms en suite, elegant and spacious drawing room with dining area leading out to a large terrace with stunning lateral sea and gardens views. The upper floor enjoys a huge solarium with seating area, bathroom, kitchen and private swimming pool. Further the property includes one parking space in the underground garage. This property represents a great opportunity to purchase an ideal holliday or permanent residence.