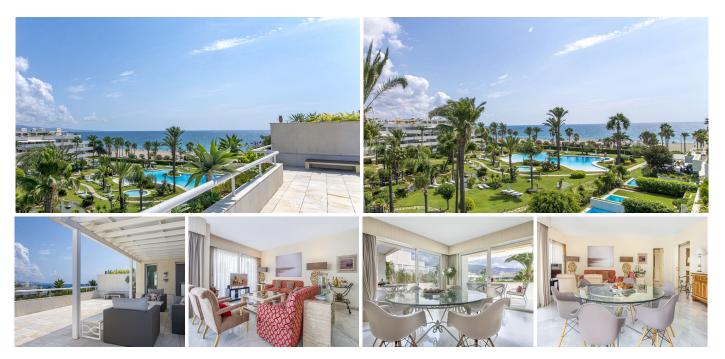

## REF# R3700997 4.995.000 €

| BEDS | BATHS | BUILT  | TERRACE |
|------|-------|--------|---------|
| 3    | 3     | 279 m² | 458 m²  |

Magnificent front line beach duplex penthouse apartment, situated within walking distance of Puerto Banús and its beautiful Marina. The property enjoys fabulous views over the landscaped gardens the Mediterraneas Sea and La Concha mountain. Located in one of the best communities around Puerto Banús offering 24 hours gated security, indoor heated swimming pool, outdoor pool, restaurant and social club. The apartment offers an entrance hall, 4 bedrooms, 4 bathrooms en suite, elegant and spacious drawing room with dining area leading out to a large terrace with stunning lateral sea and gardens views. The upper floor enjoys a huge solarium with seating area, bathroom, kitchen and private swimming pool. Further the property includes one parking space in the underground garage. This property represents a great opportunity to purchase an ideal holliday or permanent residence.