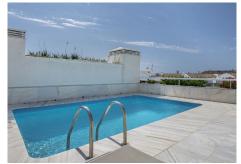

## REF# R3700997 4.995.000 €

| BEDS | BATHS | BUILT  | TERRACE |
|------|-------|--------|---------|
| 3    | 3     | 279 m² | 458 m²  |

Magnificent front line beach duplex penthouse apartment, situated within walking distance of Puerto Banús and its beautiful Marina. The property enjoys fabulous views over the landscaped gardens the Mediterraneas Sea and La Concha mountain. Located in one of the best communities around Puerto Banús offering 24 hours gated security, indoor heated swimming pool, outdoor pool, restaurant and social club. The apartment offers an entrance hall, 4 bedrooms, 4 bathrooms en suite, elegant and spacious drawing room with dining area leading out to a large terrace with stunning lateral sea and gardens views. The upper floor enjoys a huge solarium with seating area, bathroom, kitchen and private swimming pool. Further the property includes one parking space in the underground garage. This property represents a great opportunity to purchase an ideal holliday or permanent residence.