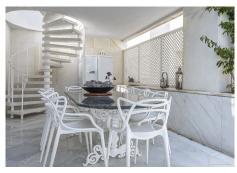

## REF# R3700997 4.995.000 €

| BEDS | BATHS | BUILT  | TERRACE |
|------|-------|--------|---------|
| 3    | 3     | 279 m² | 458 m²  |

Magnificent front line beach duplex penthouse apartment, situated within walking distance of Puerto Banús and its beautiful Marina. The property enjoys fabulous views over the landscaped gardens the Mediterraneas Sea and La Concha mountain. Located in one of the best communities around Puerto Banús offering 24 hours gated security, indoor heated swimming pool, outdoor pool, restaurant and social club. The apartment offers an entrance hall, 4 bedrooms, 4 bathrooms en suite, elegant and spacious drawing room with dining area leading out to a large terrace with stunning lateral sea and gardens views. The upper floor enjoys a huge solarium with seating area, bathroom, kitchen and private swimming pool. Further the property includes one parking space in the underground garage. This property represents a great opportunity to purchase an ideal holliday or permanent residence.