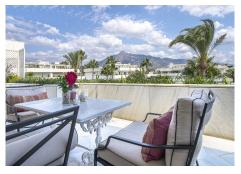

## REF# R3700997 4.995.000 €

| BEDS | BATHS | BUILT  | TERRACE |
|------|-------|--------|---------|
| 3    | 3     | 279 m² | 458 m²  |

Magnificent front line beach duplex penthouse apartment, situated within walking distance of Puerto Banús and its beautiful Marina. The property enjoys fabulous views over the landscaped gardens the Mediterraneas Sea and La Concha mountain. Located in one of the best communities around Puerto Banús offering 24 hours gated security, indoor heated swimming pool, outdoor pool, restaurant and social club. The apartment offers an entrance hall, 4 bedrooms, 4 bathrooms en suite, elegant and spacious drawing room with dining area leading out to a large terrace with stunning lateral sea and gardens views. The upper floor enjoys a huge solarium with seating area, bathroom, kitchen and private swimming pool. Further the property includes one parking space in the underground garage. This property represents a great opportunity to purchase an ideal holliday or permanent residence.