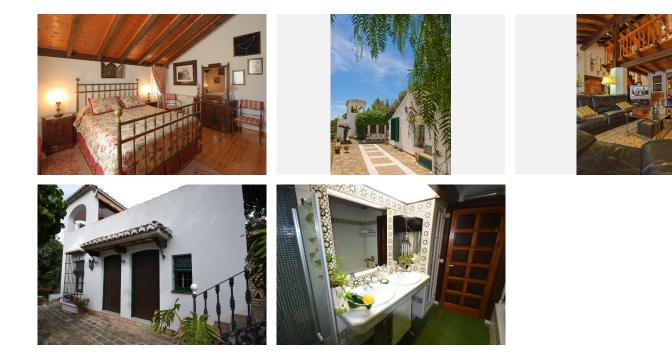

Finca "El Auryn" Stunning "Southern Andalusian Cortijo". Designed by a well known Sevillian Architect- This Finca needs to be seen in order to be fully appreciated. Considering all details made inside the house, the size and value of the plot (5.477M2!), the antiquity of many of its pieces, the villa can and should be described as "absolutely delightful"! The idea of "Hotel Bed and Breakfast" could easily be developed, creating "nest" type bungalows scattered around the farm, keeping the current Casa-Cortijo as the Main Building, as well as assigning it to a"Health clinic", providing it with the services and adequate facilities, in the style of the Buchinguer, Incosol and other existing in the Coast; or as a Geriatric Center. The sky is the limit... (merely 335M2 of the 1.600M2 permitted has been built)