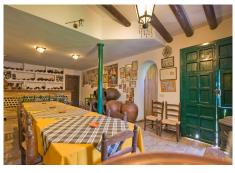

Finca "El Auryn" Stunning "Southern Andalusian Cortijo". Designed by a well known Sevillian Architect- This Finca needs to be seen in order to be fully appreciated. Considering all details made inside the house, the size and value of the plot (5.477M2!), the antiquity of many of its pieces, the villa can and should be described as "absolutely delightful"! The idea of "Hotel Bed and Breakfast" could easily be developed, creating "nest" type bungalows scattered around the farm, keeping the current Casa-Cortijo as the Main Building, as well as assigning it to a"Health clinic", providing it with the services and adequate facilities, in the style of the Buchinguer, Incosol and other existing in the Coast; or as a Geriatric Center. The sky is the limit... (merely 335M2 of the 1.600M2 permitted has been built)