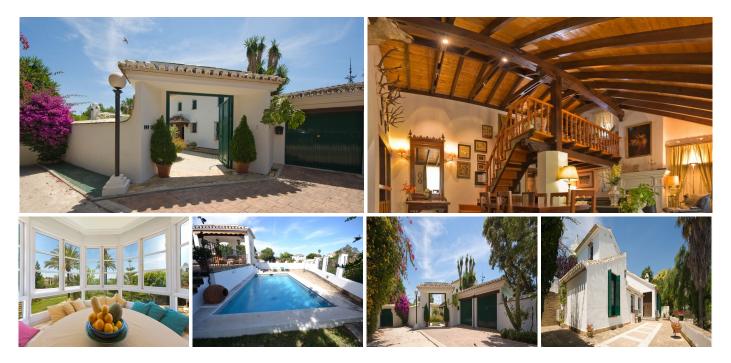

Finca "El Auryn" Stunning "Southern Andalusian Cortijo". Designed by a well known Sevillian Architect- This Finca needs to be seen in order to be fully appreciated. Considering all details made inside the house, the size and value of the plot (5.477M2!), the antiquity of many of its pieces, the villa can and should be described as "absolutely delightful"! The idea of "Hotel Bed and Breakfast" could easily be developed, creating "nest" type bungalows scattered around the farm, keeping the current Casa-Cortijo as the Main Building, as well as assigning it to a"Health clinic", providing it with the services and adequate facilities, in the style of the Buchinguer, Incosol and other existing in the Coast; or as a Geriatric Center. The sky is the limit... (merely 335M2 of the 1.600M2 permitted has been built)

## R3685913 Penalmadena Costa REF# R3685913 1.600.000 €

| BEDS | BATHS | BUILT  | PLOT                | TERRACE |
|------|-------|--------|---------------------|---------|
| 5    | 4     | 447 m² | 5447 m <sup>2</sup> | 5000 m² |