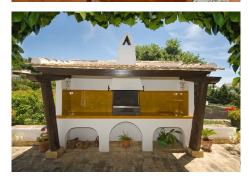

Finca "El Auryn" Stunning "Southern Andalusian Cortijo". Designed by a well known Sevillian Architect- This Finca needs to be seen in order to be fully appreciated. Considering all details made inside the house, the size and value of the plot (5.477M2!), the antiquity of many of its pieces, the villa can and should be described as "absolutely delightful"! The idea of "Hotel Bed and Breakfast" could easily be developed, creating "nest" type bungalows scattered around the farm, keeping the current Casa-Cortijo as the Main Building, as well as assigning it to a"Health clinic", providing it with the services and adequate facilities, in the style of the Buchinguer, Incosol and other existing in the Coast; or as a Geriatric Center. The sky is the limit... (merely 335M2 of the 1.600M2 permitted has been built)