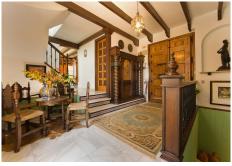

Finca "El Auryn" Stunning "Southern Andalusian Cortijo". Designed by a well known Sevillian Architect- This Finca needs to be seen in order to be fully appreciated. Considering all details made inside the house, the size and value of the plot (5.477M2!), the antiquity of many of its pieces, the villa can and should be described as "absolutely delightful"! The idea of "Hotel Bed and Breakfast" could easily be developed, creating "nest" type bungalows scattered around the farm, keeping the current Casa-Cortijo as the Main Building, as well as assigning it to a"Health clinic", providing it with the services and adequate facilities, in the style of the Buchinguer, Incosol and other existing in the Coast; or as a Geriatric Center. The sky is the limit... (merely 335M2 of the 1.600M2 permitted has been built)