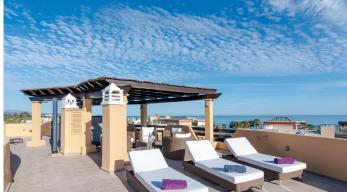

## R3684659

Costalita

REF# R3684659 1.245.000 €

| BEDS | BATHS | BUILT  | TERRACE |
|------|-------|--------|---------|
| 3    | 3     | 135 m² | 198 m²  |

Stunning penthouse with panoramic views to the sea and the mountains, located 100 meters from the sandy beaches of Costalita! All the living accommodation is on one level and a spiral staircase takes you to the solarium upstairs. As you enter this beautiful property you are stunned by the direct views out to the beach from the large oval shaped living room. This room is joined by a semi-open plan modern kitchen. Further along there are 2 guest bedrooms with 2 bathrooms and a master bedroom with an en-suite bathroom and private terrace. The whole apartment has underfloor heating and is air conditioned. Next to the living room you will find a large semi covered terrace with BBQ area, ideal for outdoor dining! Upstairs is a solarium terrace the same size as the whole apartment. It is partially covered above the large jacuzzi and lounge area, and leaves plenty of space for sun loungers. The views are 360 degrees panoramic, from the mountains at the back of Estepona and Marbella to the coast and as far as Gibraltar and Africa. The community has a lovely garden area, with a large swimming pool and also a snack bar in the summer months. Sold with a large (2 car) underground parking space and storage room.