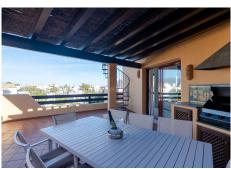

## R3684659

Costalita

REF# R3684659 1.245.000 €

| BEDS | BATHS | BUILT  | TERRACE |
|------|-------|--------|---------|
| 3    | 3     | 135 m² | 198 m²  |

Stunning penthouse with panoramic views to the sea and the mountains, located 100 meters from the sandy beaches of Costalita! All the living accommodation is on one level and a spiral staircase takes you to the solarium upstairs. As you enter this beautiful property you are stunned by the direct views out to the beach from the large oval shaped living room. This room is joined by a semi-open plan modern kitchen. Further along there are 2 guest bedrooms with 2 bathrooms and a master bedroom with an en-suite bathroom and private terrace. The whole apartment has underfloor heating and is air conditioned. Next to the living room you will find a large semi covered terrace with BBQ area, ideal for outdoor dining! Upstairs is a solarium terrace the same size as the whole apartment. It is partially covered above the large jacuzzi and lounge area, and leaves plenty of space for sun loungers. The views are 360 degrees panoramic, from the mountains at the back of Estepona and Marbella to the coast and as far as Gibraltar and Africa. The community has a lovely garden area, with a large swimming pool and also a snack bar in the summer months. Sold with a large (2 car) underground parking space and storage room.