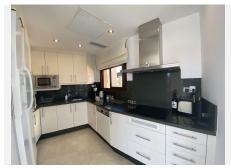

## R3684659

Costalita

REF# R3684659 1.245.000 €

| BEDS | BATHS | BUILT  | TERRACE |
|------|-------|--------|---------|
| 3    | 3     | 135 m² | 198 m²  |

Stunning penthouse with panoramic views to the sea and the mountains, located 100 meters from the sandy beaches of Costalita! All the living accommodation is on one level and a spiral staircase takes you to the solarium upstairs. As you enter this beautiful property you are stunned by the direct views out to the beach from the large oval shaped living room. This room is joined by a semi-open plan modern kitchen. Further along there are 2 guest bedrooms with 2 bathrooms and a master bedroom with an en-suite bathroom and private terrace. The whole apartment has underfloor heating and is air conditioned. Next to the living room you will find a large semi covered terrace with BBQ area, ideal for outdoor dining! Upstairs is a solarium terrace the same size as the whole apartment. It is partially covered above the large jacuzzi and lounge area, and leaves plenty of space for sun loungers. The views are 360 degrees panoramic, from the mountains at the back of Estepona and Marbella to the coast and as far as Gibraltar and Africa. The community has a lovely garden area, with a large swimming pool and also a snack bar in the summer months. Sold with a large (2 car) underground parking space and storage room.