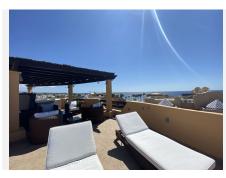

## R3684659

Costalita

REF# R3684659 1.245.000 €

| BEDS | BATHS | BUILT  | TERRACE |
|------|-------|--------|---------|
| 3    | 3     | 135 m² | 198 m²  |

Stunning penthouse with panoramic views to the sea and the mountains, located 100 meters from the sandy beaches of Costalita! All the living accommodation is on one level and a spiral staircase takes you to the solarium upstairs. As you enter this beautiful property you are stunned by the direct views out to the beach from the large oval shaped living room. This room is joined by a semi-open plan modern kitchen. Further along there are 2 guest bedrooms with 2 bathrooms and a master bedroom with an en-suite bathroom and private terrace. The whole apartment has underfloor heating and is air conditioned. Next to the living room you will find a large semi covered terrace with BBQ area, ideal for outdoor dining! Upstairs is a solarium terrace the same size as the whole apartment. It is partially covered above the large jacuzzi and lounge area, and leaves plenty of space for sun loungers. The views are 360 degrees panoramic, from the mountains at the back of Estepona and Marbella to the coast and as far as Gibraltar and Africa. The community has a lovely garden area, with a large swimming pool and also a snack bar in the summer months. Sold with a large (2 car) underground parking space and storage room.