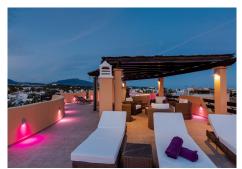

## R3684659

Costalita

REF# R3684659 1.245.000 €

| BEDS | BATHS | BUILT  | TERRACE |
|------|-------|--------|---------|
| 3    | 3     | 135 m² | 198 m²  |

Stunning penthouse with panoramic views to the sea and the mountains, located 100 meters from the sandy beaches of Costalita! All the living accommodation is on one level and a spiral staircase takes you to the solarium upstairs. As you enter this beautiful property you are stunned by the direct views out to the beach from the large oval shaped living room. This room is joined by a semi-open plan modern kitchen. Further along there are 2 guest bedrooms with 2 bathrooms and a master bedroom with an en-suite bathroom and private terrace. The whole apartment has underfloor heating and is air conditioned. Next to the living room you will find a large semi covered terrace with BBQ area, ideal for outdoor dining! Upstairs is a solarium terrace the same size as the whole apartment. It is partially covered above the large jacuzzi and lounge area, and leaves plenty of space for sun loungers. The views are 360 degrees panoramic, from the mountains at the back of Estepona and Marbella to the coast and as far as Gibraltar and Africa. The community has a lovely garden area, with a large swimming pool and also a snack bar in the summer months. Sold with a large (2 car) underground parking space and storage room.