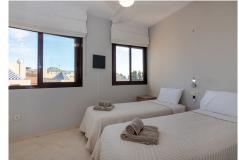

## R3684659

Costalita

REF# R3684659 1.245.000 €

| BEDS | BATHS | BUILT  | TERRACE |
|------|-------|--------|---------|
| 3    | 3     | 135 m² | 198 m²  |

Stunning penthouse with panoramic views to the sea and the mountains, located 100 meters from the sandy beaches of Costalita! All the living accommodation is on one level and a spiral staircase takes you to the solarium upstairs. As you enter this beautiful property you are stunned by the direct views out to the beach from the large oval shaped living room. This room is joined by a semi-open plan modern kitchen. Further along there are 2 guest bedrooms with 2 bathrooms and a master bedroom with an en-suite bathroom and private terrace. The whole apartment has underfloor heating and is air conditioned. Next to the living room you will find a large semi covered terrace with BBQ area, ideal for outdoor dining! Upstairs is a solarium terrace the same size as the whole apartment. It is partially covered above the large jacuzzi and lounge area, and leaves plenty of space for sun loungers. The views are 360 degrees panoramic, from the mountains at the back of Estepona and Marbella to the coast and as far as Gibraltar and Africa. The community has a lovely garden area, with a large swimming pool and also a snack bar in the summer months. Sold with a large (2 car) underground parking space and storage room.