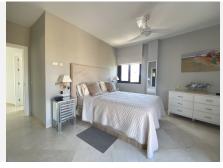

## R3684659

Costalita

REF# R3684659 1.245.000 €

| BEDS | BATHS | BUILT  | TERRACE |
|------|-------|--------|---------|
| 3    | 3     | 135 m² | 198 m²  |

Stunning penthouse with panoramic views to the sea and the mountains, located 100 meters from the sandy beaches of Costalita! All the living accommodation is on one level and a spiral staircase takes you to the solarium upstairs. As you enter this beautiful property you are stunned by the direct views out to the beach from the large oval shaped living room. This room is joined by a semi-open plan modern kitchen. Further along there are 2 guest bedrooms with 2 bathrooms and a master bedroom with an en-suite bathroom and private terrace. The whole apartment has underfloor heating and is air conditioned. Next to the living room you will find a large semi covered terrace with BBQ area, ideal for outdoor dining! Upstairs is a solarium terrace the same size as the whole apartment. It is partially covered above the large jacuzzi and lounge area, and leaves plenty of space for sun loungers. The views are 360 degrees panoramic, from the mountains at the back of Estepona and Marbella to the coast and as far as Gibraltar and Africa. The community has a lovely garden area, with a large swimming pool and also a snack bar in the summer months. Sold with a large (2 car) underground parking space and storage room.