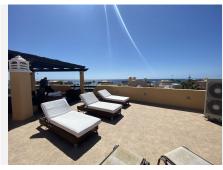

## R3684659

Costalita

REF# R3684659 1.245.000 €

| BEDS | BATHS | BUILT  | TERRACE |
|------|-------|--------|---------|
| 3    | 3     | 135 m² | 198 m²  |

Stunning penthouse with panoramic views to the sea and the mountains, located 100 meters from the sandy beaches of Costalita! All the living accommodation is on one level and a spiral staircase takes you to the solarium upstairs. As you enter this beautiful property you are stunned by the direct views out to the beach from the large oval shaped living room. This room is joined by a semi-open plan modern kitchen. Further along there are 2 guest bedrooms with 2 bathrooms and a master bedroom with an en-suite bathroom and private terrace. The whole apartment has underfloor heating and is air conditioned. Next to the living room you will find a large semi covered terrace with BBQ area, ideal for outdoor dining! Upstairs is a solarium terrace the same size as the whole apartment. It is partially covered above the large jacuzzi and lounge area, and leaves plenty of space for sun loungers. The views are 360 degrees panoramic, from the mountains at the back of Estepona and Marbella to the coast and as far as Gibraltar and Africa. The community has a lovely garden area, with a large swimming pool and also a snack bar in the summer months. Sold with a large (2 car) underground parking space and storage room.