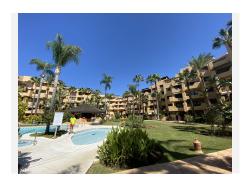

## R3684659

Costalita

REF# R3684659 1.245.000 €

| BEDS | BATHS | BUILT  | TERRACE |
|------|-------|--------|---------|
| 3    | 3     | 135 m² | 198 m²  |

Stunning penthouse with panoramic views to the sea and the mountains, located 100 meters from the sandy beaches of Costalita! All the living accommodation is on one level and a spiral staircase takes you to the solarium upstairs. As you enter this beautiful property you are stunned by the direct views out to the beach from the large oval shaped living room. This room is joined by a semi-open plan modern kitchen. Further along there are 2 guest bedrooms with 2 bathrooms and a master bedroom with an en-suite bathroom and private terrace. The whole apartment has underfloor heating and is air conditioned. Next to the living room you will find a large semi covered terrace with BBQ area, ideal for outdoor dining! Upstairs is a solarium terrace the same size as the whole apartment. It is partially covered above the large jacuzzi and lounge area, and leaves plenty of space for sun loungers. The views are 360 degrees panoramic, from the mountains at the back of Estepona and Marbella to the coast and as far as Gibraltar and Africa. The community has a lovely garden area, with a large swimming pool and also a snack bar in the summer months. Sold with a large (2 car) underground parking space and storage room.