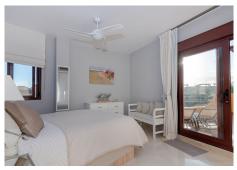

## R3684659

Costalita

REF# R3684659 1.245.000 €

| BEDS | BATHS | BUILT  | TERRACE |
|------|-------|--------|---------|
| 3    | 3     | 135 m² | 198 m²  |

Stunning penthouse with panoramic views to the sea and the mountains, located 100 meters from the sandy beaches of Costalita! All the living accommodation is on one level and a spiral staircase takes you to the solarium upstairs. As you enter this beautiful property you are stunned by the direct views out to the beach from the large oval shaped living room. This room is joined by a semi-open plan modern kitchen. Further along there are 2 guest bedrooms with 2 bathrooms and a master bedroom with an en-suite bathroom and private terrace. The whole apartment has underfloor heating and is air conditioned. Next to the living room you will find a large semi covered terrace with BBQ area, ideal for outdoor dining! Upstairs is a solarium terrace the same size as the whole apartment. It is partially covered above the large jacuzzi and lounge area, and leaves plenty of space for sun loungers. The views are 360 degrees panoramic, from the mountains at the back of Estepona and Marbella to the coast and as far as Gibraltar and Africa. The community has a lovely garden area, with a large swimming pool and also a snack bar in the summer months. Sold with a large (2 car) underground parking space and storage room.