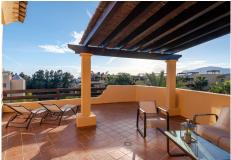

## R3684659

Costalita

REF# R3684659 1.245.000 €

| BEDS | BATHS | BUILT  | TERRACE |
|------|-------|--------|---------|
| 3    | 3     | 135 m² | 198 m²  |

Stunning penthouse with panoramic views to the sea and the mountains, located 100 meters from the sandy beaches of Costalita! All the living accommodation is on one level and a spiral staircase takes you to the solarium upstairs. As you enter this beautiful property you are stunned by the direct views out to the beach from the large oval shaped living room. This room is joined by a semi-open plan modern kitchen. Further along there are 2 guest bedrooms with 2 bathrooms and a master bedroom with an en-suite bathroom and private terrace. The whole apartment has underfloor heating and is air conditioned. Next to the living room you will find a large semi covered terrace with BBQ area, ideal for outdoor dining! Upstairs is a solarium terrace the same size as the whole apartment. It is partially covered above the large jacuzzi and lounge area, and leaves plenty of space for sun loungers. The views are 360 degrees panoramic, from the mountains at the back of Estepona and Marbella to the coast and as far as Gibraltar and Africa. The community has a lovely garden area, with a large swimming pool and also a snack bar in the summer months. Sold with a large (2 car) underground parking space and storage room.