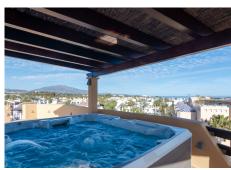

## R3684659

Costalita

REF# R3684659 1.245.000 €

| BEDS | BATHS | BUILT  | TERRACE |
|------|-------|--------|---------|
| 3    | 3     | 135 m² | 198 m²  |

Stunning penthouse with panoramic views to the sea and the mountains, located 100 meters from the sandy beaches of Costalita! All the living accommodation is on one level and a spiral staircase takes you to the solarium upstairs. As you enter this beautiful property you are stunned by the direct views out to the beach from the large oval shaped living room. This room is joined by a semi-open plan modern kitchen. Further along there are 2 guest bedrooms with 2 bathrooms and a master bedroom with an en-suite bathroom and private terrace. The whole apartment has underfloor heating and is air conditioned. Next to the living room you will find a large semi covered terrace with BBQ area, ideal for outdoor dining! Upstairs is a solarium terrace the same size as the whole apartment. It is partially covered above the large jacuzzi and lounge area, and leaves plenty of space for sun loungers. The views are 360 degrees panoramic, from the mountains at the back of Estepona and Marbella to the coast and as far as Gibraltar and Africa. The community has a lovely garden area, with a large swimming pool and also a snack bar in the summer months. Sold with a large (2 car) underground parking space and storage room.