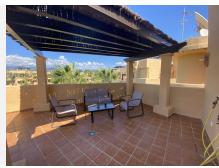

## R3684659

Costalita

REF# R3684659 1.245.000 €

| BEDS | BATHS | BUILT  | TERRACE |
|------|-------|--------|---------|
| 3    | 3     | 135 m² | 198 m²  |

Stunning penthouse with panoramic views to the sea and the mountains, located 100 meters from the sandy beaches of Costalita! All the living accommodation is on one level and a spiral staircase takes you to the solarium upstairs. As you enter this beautiful property you are stunned by the direct views out to the beach from the large oval shaped living room. This room is joined by a semi-open plan modern kitchen. Further along there are 2 guest bedrooms with 2 bathrooms and a master bedroom with an en-suite bathroom and private terrace. The whole apartment has underfloor heating and is air conditioned. Next to the living room you will find a large semi covered terrace with BBQ area, ideal for outdoor dining! Upstairs is a solarium terrace the same size as the whole apartment. It is partially covered above the large jacuzzi and lounge area, and leaves plenty of space for sun loungers. The views are 360 degrees panoramic, from the mountains at the back of Estepona and Marbella to the coast and as far as Gibraltar and Africa. The community has a lovely garden area, with a large swimming pool and also a snack bar in the summer months. Sold with a large (2 car) underground parking space and storage room.