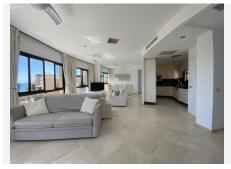

## R3684659

Costalita

REF# R3684659 1.245.000 €

| BEDS | BATHS | BUILT  | TERRACE |
|------|-------|--------|---------|
| 3    | 3     | 135 m² | 198 m²  |

Stunning penthouse with panoramic views to the sea and the mountains, located 100 meters from the sandy beaches of Costalita! All the living accommodation is on one level and a spiral staircase takes you to the solarium upstairs. As you enter this beautiful property you are stunned by the direct views out to the beach from the large oval shaped living room. This room is joined by a semi-open plan modern kitchen. Further along there are 2 guest bedrooms with 2 bathrooms and a master bedroom with an en-suite bathroom and private terrace. The whole apartment has underfloor heating and is air conditioned. Next to the living room you will find a large semi covered terrace with BBQ area, ideal for outdoor dining! Upstairs is a solarium terrace the same size as the whole apartment. It is partially covered above the large jacuzzi and lounge area, and leaves plenty of space for sun loungers. The views are 360 degrees panoramic, from the mountains at the back of Estepona and Marbella to the coast and as far as Gibraltar and Africa. The community has a lovely garden area, with a large swimming pool and also a snack bar in the summer months. Sold with a large (2 car) underground parking space and storage room.