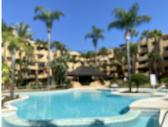

## R3684659

Costalita

REF# R3684659 1.245.000 €

| BEDS | BATHS | BUILT  | TERRACE |
|------|-------|--------|---------|
| 3    | 3     | 135 m² | 198 m²  |

Stunning penthouse with panoramic views to the sea and the mountains, located 100 meters from the sandy beaches of Costalita! All the living accommodation is on one level and a spiral staircase takes you to the solarium upstairs. As you enter this beautiful property you are stunned by the direct views out to the beach from the large oval shaped living room. This room is joined by a semi-open plan modern kitchen. Further along there are 2 guest bedrooms with 2 bathrooms and a master bedroom with an en-suite bathroom and private terrace. The whole apartment has underfloor heating and is air conditioned. Next to the living room you will find a large semi covered terrace with BBQ area, ideal for outdoor dining! Upstairs is a solarium terrace the same size as the whole apartment. It is partially covered above the large jacuzzi and lounge area, and leaves plenty of space for sun loungers. The views are 360 degrees panoramic, from the mountains at the back of Estepona and Marbella to the coast and as far as Gibraltar and Africa. The community has a lovely garden area, with a large swimming pool and also a snack bar in the summer months. Sold with a large (2 car) underground parking space and storage room.