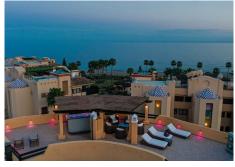

## R3684659

Costalita

REF# R3684659 1.245.000 €

| BEDS | BATHS | BUILT  | TERRACE |
|------|-------|--------|---------|
| 3    | 3     | 135 m² | 198 m²  |

Stunning penthouse with panoramic views to the sea and the mountains, located 100 meters from the sandy beaches of Costalita! All the living accommodation is on one level and a spiral staircase takes you to the solarium upstairs. As you enter this beautiful property you are stunned by the direct views out to the beach from the large oval shaped living room. This room is joined by a semi-open plan modern kitchen. Further along there are 2 guest bedrooms with 2 bathrooms and a master bedroom with an en-suite bathroom and private terrace. The whole apartment has underfloor heating and is air conditioned. Next to the living room you will find a large semi covered terrace with BBQ area, ideal for outdoor dining! Upstairs is a solarium terrace the same size as the whole apartment. It is partially covered above the large jacuzzi and lounge area, and leaves plenty of space for sun loungers. The views are 360 degrees panoramic, from the mountains at the back of Estepona and Marbella to the coast and as far as Gibraltar and Africa. The community has a lovely garden area, with a large swimming pool and also a snack bar in the summer months. Sold with a large (2 car) underground parking space and storage room.