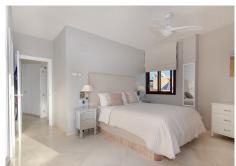

## R3684659

Costalita

REF# R3684659 1.245.000 €

| BEDS | BATHS | BUILT  | TERRACE |
|------|-------|--------|---------|
| 3    | 3     | 135 m² | 198 m²  |

Stunning penthouse with panoramic views to the sea and the mountains, located 100 meters from the sandy beaches of Costalita! All the living accommodation is on one level and a spiral staircase takes you to the solarium upstairs. As you enter this beautiful property you are stunned by the direct views out to the beach from the large oval shaped living room. This room is joined by a semi-open plan modern kitchen. Further along there are 2 guest bedrooms with 2 bathrooms and a master bedroom with an en-suite bathroom and private terrace. The whole apartment has underfloor heating and is air conditioned. Next to the living room you will find a large semi covered terrace with BBQ area, ideal for outdoor dining! Upstairs is a solarium terrace the same size as the whole apartment. It is partially covered above the large jacuzzi and lounge area, and leaves plenty of space for sun loungers. The views are 360 degrees panoramic, from the mountains at the back of Estepona and Marbella to the coast and as far as Gibraltar and Africa. The community has a lovely garden area, with a large swimming pool and also a snack bar in the summer months. Sold with a large (2 car) underground parking space and storage room.