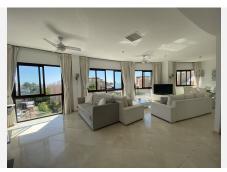

## R3684659

Costalita

REF# R3684659 1.245.000 €

| BEDS | BATHS | BUILT  | TERRACE |
|------|-------|--------|---------|
| 3    | 3     | 135 m² | 198 m²  |

Stunning penthouse with panoramic views to the sea and the mountains, located 100 meters from the sandy beaches of Costalita! All the living accommodation is on one level and a spiral staircase takes you to the solarium upstairs. As you enter this beautiful property you are stunned by the direct views out to the beach from the large oval shaped living room. This room is joined by a semi-open plan modern kitchen. Further along there are 2 guest bedrooms with 2 bathrooms and a master bedroom with an en-suite bathroom and private terrace. The whole apartment has underfloor heating and is air conditioned. Next to the living room you will find a large semi covered terrace with BBQ area, ideal for outdoor dining! Upstairs is a solarium terrace the same size as the whole apartment. It is partially covered above the large jacuzzi and lounge area, and leaves plenty of space for sun loungers. The views are 360 degrees panoramic, from the mountains at the back of Estepona and Marbella to the coast and as far as Gibraltar and Africa. The community has a lovely garden area, with a large swimming pool and also a snack bar in the summer months. Sold with a large (2 car) underground parking space and storage room.