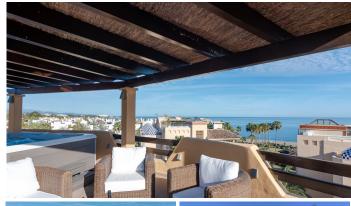

## R3684659

Costalita

REF# R3684659 1.245.000 €

| BEDS | BATHS | BUILT  | TERRACE |
|------|-------|--------|---------|
| 3    | 3     | 135 m² | 198 m²  |

Stunning penthouse with panoramic views to the sea and the mountains, located 100 meters from the sandy beaches of Costalita! All the living accommodation is on one level and a spiral staircase takes you to the solarium upstairs. As you enter this beautiful property you are stunned by the direct views out to the beach from the large oval shaped living room. This room is joined by a semi-open plan modern kitchen. Further along there are 2 guest bedrooms with 2 bathrooms and a master bedroom with an en-suite bathroom and private terrace. The whole apartment has underfloor heating and is air conditioned. Next to the living room you will find a large semi covered terrace with BBQ area, ideal for outdoor dining! Upstairs is a solarium terrace the same size as the whole apartment. It is partially covered above the large jacuzzi and lounge area, and leaves plenty of space for sun loungers. The views are 360 degrees panoramic, from the mountains at the back of Estepona and Marbella to the coast and as far as Gibraltar and Africa. The community has a lovely garden area, with a large swimming pool and also a snack bar in the summer months. Sold with a large (2 car) underground parking space and storage room.