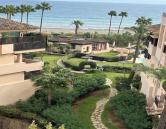

## R3684659

Costalita

REF# R3684659 1.245.000 €

| BEDS | BATHS | BUILT  | TERRACE |
|------|-------|--------|---------|
| 3    | 3     | 135 m² | 198 m²  |

Stunning penthouse with panoramic views to the sea and the mountains, located 100 meters from the sandy beaches of Costalita! All the living accommodation is on one level and a spiral staircase takes you to the solarium upstairs. As you enter this beautiful property you are stunned by the direct views out to the beach from the large oval shaped living room. This room is joined by a semi-open plan modern kitchen. Further along there are 2 guest bedrooms with 2 bathrooms and a master bedroom with an en-suite bathroom and private terrace. The whole apartment has underfloor heating and is air conditioned. Next to the living room you will find a large semi covered terrace with BBQ area, ideal for outdoor dining! Upstairs is a solarium terrace the same size as the whole apartment. It is partially covered above the large jacuzzi and lounge area, and leaves plenty of space for sun loungers. The views are 360 degrees panoramic, from the mountains at the back of Estepona and Marbella to the coast and as far as Gibraltar and Africa. The community has a lovely garden area, with a large swimming pool and also a snack bar in the summer months. Sold with a large (2 car) underground parking space and storage room.