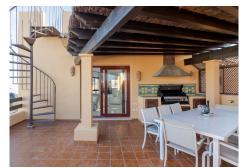

## R3684659

Costalita

REF# R3684659 1.245.000 €

| BEDS | BATHS | BUILT  | TERRACE |
|------|-------|--------|---------|
| 3    | 3     | 135 m² | 198 m²  |

Stunning penthouse with panoramic views to the sea and the mountains, located 100 meters from the sandy beaches of Costalita! All the living accommodation is on one level and a spiral staircase takes you to the solarium upstairs. As you enter this beautiful property you are stunned by the direct views out to the beach from the large oval shaped living room. This room is joined by a semi-open plan modern kitchen. Further along there are 2 guest bedrooms with 2 bathrooms and a master bedroom with an en-suite bathroom and private terrace. The whole apartment has underfloor heating and is air conditioned. Next to the living room you will find a large semi covered terrace with BBQ area, ideal for outdoor dining! Upstairs is a solarium terrace the same size as the whole apartment. It is partially covered above the large jacuzzi and lounge area, and leaves plenty of space for sun loungers. The views are 360 degrees panoramic, from the mountains at the back of Estepona and Marbella to the coast and as far as Gibraltar and Africa. The community has a lovely garden area, with a large swimming pool and also a snack bar in the summer months. Sold with a large (2 car) underground parking space and storage room.