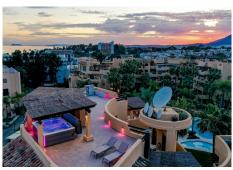

## R3684659

Costalita

REF# R3684659 1.245.000 €

| BEDS | BATHS | BUILT  | TERRACE |
|------|-------|--------|---------|
| 3    | 3     | 135 m² | 198 m²  |

Stunning penthouse with panoramic views to the sea and the mountains, located 100 meters from the sandy beaches of Costalita! All the living accommodation is on one level and a spiral staircase takes you to the solarium upstairs. As you enter this beautiful property you are stunned by the direct views out to the beach from the large oval shaped living room. This room is joined by a semi-open plan modern kitchen. Further along there are 2 guest bedrooms with 2 bathrooms and a master bedroom with an en-suite bathroom and private terrace. The whole apartment has underfloor heating and is air conditioned. Next to the living room you will find a large semi covered terrace with BBQ area, ideal for outdoor dining! Upstairs is a solarium terrace the same size as the whole apartment. It is partially covered above the large jacuzzi and lounge area, and leaves plenty of space for sun loungers. The views are 360 degrees panoramic, from the mountains at the back of Estepona and Marbella to the coast and as far as Gibraltar and Africa. The community has a lovely garden area, with a large swimming pool and also a snack bar in the summer months. Sold with a large (2 car) underground parking space and storage room.