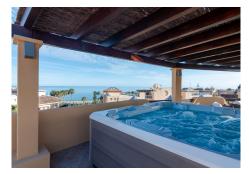

## R3684659

Costalita

REF# R3684659 1.245.000 €

| BEDS | BATHS | BUILT  | TERRACE |
|------|-------|--------|---------|
| 3    | 3     | 135 m² | 198 m²  |

Stunning penthouse with panoramic views to the sea and the mountains, located 100 meters from the sandy beaches of Costalita! All the living accommodation is on one level and a spiral staircase takes you to the solarium upstairs. As you enter this beautiful property you are stunned by the direct views out to the beach from the large oval shaped living room. This room is joined by a semi-open plan modern kitchen. Further along there are 2 guest bedrooms with 2 bathrooms and a master bedroom with an en-suite bathroom and private terrace. The whole apartment has underfloor heating and is air conditioned. Next to the living room you will find a large semi covered terrace with BBQ area, ideal for outdoor dining! Upstairs is a solarium terrace the same size as the whole apartment. It is partially covered above the large jacuzzi and lounge area, and leaves plenty of space for sun loungers. The views are 360 degrees panoramic, from the mountains at the back of Estepona and Marbella to the coast and as far as Gibraltar and Africa. The community has a lovely garden area, with a large swimming pool and also a snack bar in the summer months. Sold with a large (2 car) underground parking space and storage room.