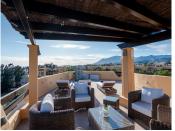

## R3684659

Costalita

REF# R3684659 1.245.000 €

| BEDS | BATHS | BUILT  | TERRACE |
|------|-------|--------|---------|
| 3    | 3     | 135 m² | 198 m²  |

Stunning penthouse with panoramic views to the sea and the mountains, located 100 meters from the sandy beaches of Costalita! All the living accommodation is on one level and a spiral staircase takes you to the solarium upstairs. As you enter this beautiful property you are stunned by the direct views out to the beach from the large oval shaped living room. This room is joined by a semi-open plan modern kitchen. Further along there are 2 guest bedrooms with 2 bathrooms and a master bedroom with an en-suite bathroom and private terrace. The whole apartment has underfloor heating and is air conditioned. Next to the living room you will find a large semi covered terrace with BBQ area, ideal for outdoor dining! Upstairs is a solarium terrace the same size as the whole apartment. It is partially covered above the large jacuzzi and lounge area, and leaves plenty of space for sun loungers. The views are 360 degrees panoramic, from the mountains at the back of Estepona and Marbella to the coast and as far as Gibraltar and Africa. The community has a lovely garden area, with a large swimming pool and also a snack bar in the summer months. Sold with a large (2 car) underground parking space and storage room.