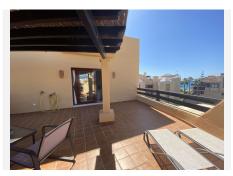

## R3684659

Costalita

REF# R3684659 1.245.000 €

| BEDS | BATHS | BUILT  | TERRACE |
|------|-------|--------|---------|
| 3    | 3     | 135 m² | 198 m²  |

Stunning penthouse with panoramic views to the sea and the mountains, located 100 meters from the sandy beaches of Costalita! All the living accommodation is on one level and a spiral staircase takes you to the solarium upstairs. As you enter this beautiful property you are stunned by the direct views out to the beach from the large oval shaped living room. This room is joined by a semi-open plan modern kitchen. Further along there are 2 guest bedrooms with 2 bathrooms and a master bedroom with an en-suite bathroom and private terrace. The whole apartment has underfloor heating and is air conditioned. Next to the living room you will find a large semi covered terrace with BBQ area, ideal for outdoor dining! Upstairs is a solarium terrace the same size as the whole apartment. It is partially covered above the large jacuzzi and lounge area, and leaves plenty of space for sun loungers. The views are 360 degrees panoramic, from the mountains at the back of Estepona and Marbella to the coast and as far as Gibraltar and Africa. The community has a lovely garden area, with a large swimming pool and also a snack bar in the summer months. Sold with a large (2 car) underground parking space and storage room.