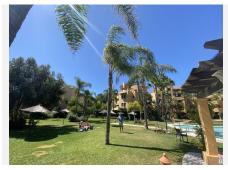

## R3684659

Costalita

REF# R3684659 1.245.000 €

| BEDS | BATHS | BUILT  | TERRACE |
|------|-------|--------|---------|
| 3    | 3     | 135 m² | 198 m²  |

Stunning penthouse with panoramic views to the sea and the mountains, located 100 meters from the sandy beaches of Costalita! All the living accommodation is on one level and a spiral staircase takes you to the solarium upstairs. As you enter this beautiful property you are stunned by the direct views out to the beach from the large oval shaped living room. This room is joined by a semi-open plan modern kitchen. Further along there are 2 guest bedrooms with 2 bathrooms and a master bedroom with an en-suite bathroom and private terrace. The whole apartment has underfloor heating and is air conditioned. Next to the living room you will find a large semi covered terrace with BBQ area, ideal for outdoor dining! Upstairs is a solarium terrace the same size as the whole apartment. It is partially covered above the large jacuzzi and lounge area, and leaves plenty of space for sun loungers. The views are 360 degrees panoramic, from the mountains at the back of Estepona and Marbella to the coast and as far as Gibraltar and Africa. The community has a lovely garden area, with a large swimming pool and also a snack bar in the summer months. Sold with a large (2 car) underground parking space and storage room.