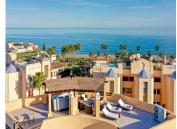

## R3684659

Costalita

REF# R3684659 1.245.000 €

| BEDS | BATHS | BUILT  | TERRACE |
|------|-------|--------|---------|
| 3    | 3     | 135 m² | 198 m²  |

Stunning penthouse with panoramic views to the sea and the mountains, located 100 meters from the sandy beaches of Costalita! All the living accommodation is on one level and a spiral staircase takes you to the solarium upstairs. As you enter this beautiful property you are stunned by the direct views out to the beach from the large oval shaped living room. This room is joined by a semi-open plan modern kitchen. Further along there are 2 guest bedrooms with 2 bathrooms and a master bedroom with an en-suite bathroom and private terrace. The whole apartment has underfloor heating and is air conditioned. Next to the living room you will find a large semi covered terrace with BBQ area, ideal for outdoor dining! Upstairs is a solarium terrace the same size as the whole apartment. It is partially covered above the large jacuzzi and lounge area, and leaves plenty of space for sun loungers. The views are 360 degrees panoramic, from the mountains at the back of Estepona and Marbella to the coast and as far as Gibraltar and Africa. The community has a lovely garden area, with a large swimming pool and also a snack bar in the summer months. Sold with a large (2 car) underground parking space and storage room.