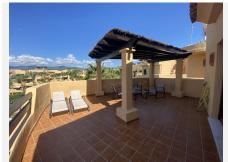

## R3684659

Costalita

REF# R3684659 1.245.000 €

| BEDS | BATHS | BUILT  | TERRACE |
|------|-------|--------|---------|
| 3    | 3     | 135 m² | 198 m²  |

Stunning penthouse with panoramic views to the sea and the mountains, located 100 meters from the sandy beaches of Costalita! All the living accommodation is on one level and a spiral staircase takes you to the solarium upstairs. As you enter this beautiful property you are stunned by the direct views out to the beach from the large oval shaped living room. This room is joined by a semi-open plan modern kitchen. Further along there are 2 guest bedrooms with 2 bathrooms and a master bedroom with an en-suite bathroom and private terrace. The whole apartment has underfloor heating and is air conditioned. Next to the living room you will find a large semi covered terrace with BBQ area, ideal for outdoor dining! Upstairs is a solarium terrace the same size as the whole apartment. It is partially covered above the large jacuzzi and lounge area, and leaves plenty of space for sun loungers. The views are 360 degrees panoramic, from the mountains at the back of Estepona and Marbella to the coast and as far as Gibraltar and Africa. The community has a lovely garden area, with a large swimming pool and also a snack bar in the summer months. Sold with a large (2 car) underground parking space and storage room.