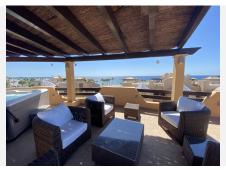

## R3684659

Costalita

REF# R3684659 1.245.000 €

| BEDS | BATHS | BUILT  | TERRACE |
|------|-------|--------|---------|
| 3    | 3     | 135 m² | 198 m²  |

Stunning penthouse with panoramic views to the sea and the mountains, located 100 meters from the sandy beaches of Costalita! All the living accommodation is on one level and a spiral staircase takes you to the solarium upstairs. As you enter this beautiful property you are stunned by the direct views out to the beach from the large oval shaped living room. This room is joined by a semi-open plan modern kitchen. Further along there are 2 guest bedrooms with 2 bathrooms and a master bedroom with an en-suite bathroom and private terrace. The whole apartment has underfloor heating and is air conditioned. Next to the living room you will find a large semi covered terrace with BBQ area, ideal for outdoor dining! Upstairs is a solarium terrace the same size as the whole apartment. It is partially covered above the large jacuzzi and lounge area, and leaves plenty of space for sun loungers. The views are 360 degrees panoramic, from the mountains at the back of Estepona and Marbella to the coast and as far as Gibraltar and Africa. The community has a lovely garden area, with a large swimming pool and also a snack bar in the summer months. Sold with a large (2 car) underground parking space and storage room.