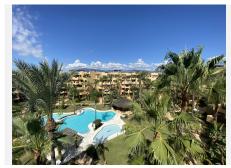

## R3684659

Costalita

REF# R3684659 1.245.000 €

| BEDS | BATHS | BUILT  | TERRACE |
|------|-------|--------|---------|
| 3    | 3     | 135 m² | 198 m²  |

Stunning penthouse with panoramic views to the sea and the mountains, located 100 meters from the sandy beaches of Costalita! All the living accommodation is on one level and a spiral staircase takes you to the solarium upstairs. As you enter this beautiful property you are stunned by the direct views out to the beach from the large oval shaped living room. This room is joined by a semi-open plan modern kitchen. Further along there are 2 guest bedrooms with 2 bathrooms and a master bedroom with an en-suite bathroom and private terrace. The whole apartment has underfloor heating and is air conditioned. Next to the living room you will find a large semi covered terrace with BBQ area, ideal for outdoor dining! Upstairs is a solarium terrace the same size as the whole apartment. It is partially covered above the large jacuzzi and lounge area, and leaves plenty of space for sun loungers. The views are 360 degrees panoramic, from the mountains at the back of Estepona and Marbella to the coast and as far as Gibraltar and Africa. The community has a lovely garden area, with a large swimming pool and also a snack bar in the summer months. Sold with a large (2 car) underground parking space and storage room.