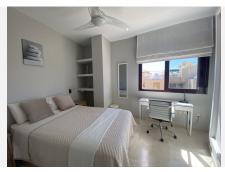

## R3684659

Costalita

REF# R3684659 1.245.000 €

| BEDS | BATHS | BUILT  | TERRACE |
|------|-------|--------|---------|
| 3    | 3     | 135 m² | 198 m²  |

Stunning penthouse with panoramic views to the sea and the mountains, located 100 meters from the sandy beaches of Costalita! All the living accommodation is on one level and a spiral staircase takes you to the solarium upstairs. As you enter this beautiful property you are stunned by the direct views out to the beach from the large oval shaped living room. This room is joined by a semi-open plan modern kitchen. Further along there are 2 guest bedrooms with 2 bathrooms and a master bedroom with an en-suite bathroom and private terrace. The whole apartment has underfloor heating and is air conditioned. Next to the living room you will find a large semi covered terrace with BBQ area, ideal for outdoor dining! Upstairs is a solarium terrace the same size as the whole apartment. It is partially covered above the large jacuzzi and lounge area, and leaves plenty of space for sun loungers. The views are 360 degrees panoramic, from the mountains at the back of Estepona and Marbella to the coast and as far as Gibraltar and Africa. The community has a lovely garden area, with a large swimming pool and also a snack bar in the summer months. Sold with a large (2 car) underground parking space and storage room.