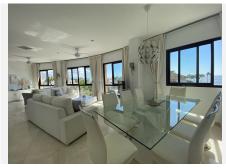

## R3684659

Costalita

REF# R3684659 1.245.000 €

| BEDS | BATHS | BUILT  | TERRACE |
|------|-------|--------|---------|
| 3    | 3     | 135 m² | 198 m²  |

Stunning penthouse with panoramic views to the sea and the mountains, located 100 meters from the sandy beaches of Costalita! All the living accommodation is on one level and a spiral staircase takes you to the solarium upstairs. As you enter this beautiful property you are stunned by the direct views out to the beach from the large oval shaped living room. This room is joined by a semi-open plan modern kitchen. Further along there are 2 guest bedrooms with 2 bathrooms and a master bedroom with an en-suite bathroom and private terrace. The whole apartment has underfloor heating and is air conditioned. Next to the living room you will find a large semi covered terrace with BBQ area, ideal for outdoor dining! Upstairs is a solarium terrace the same size as the whole apartment. It is partially covered above the large jacuzzi and lounge area, and leaves plenty of space for sun loungers. The views are 360 degrees panoramic, from the mountains at the back of Estepona and Marbella to the coast and as far as Gibraltar and Africa. The community has a lovely garden area, with a large swimming pool and also a snack bar in the summer months. Sold with a large (2 car) underground parking space and storage room.