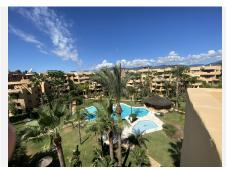

## R3684659

Costalita

REF# R3684659 1.245.000 €

| BEDS | BATHS | BUILT  | TERRACE |
|------|-------|--------|---------|
| 3    | 3     | 135 m² | 198 m²  |

Stunning penthouse with panoramic views to the sea and the mountains, located 100 meters from the sandy beaches of Costalita! All the living accommodation is on one level and a spiral staircase takes you to the solarium upstairs. As you enter this beautiful property you are stunned by the direct views out to the beach from the large oval shaped living room. This room is joined by a semi-open plan modern kitchen. Further along there are 2 guest bedrooms with 2 bathrooms and a master bedroom with an en-suite bathroom and private terrace. The whole apartment has underfloor heating and is air conditioned. Next to the living room you will find a large semi covered terrace with BBQ area, ideal for outdoor dining! Upstairs is a solarium terrace the same size as the whole apartment. It is partially covered above the large jacuzzi and lounge area, and leaves plenty of space for sun loungers. The views are 360 degrees panoramic, from the mountains at the back of Estepona and Marbella to the coast and as far as Gibraltar and Africa. The community has a lovely garden area, with a large swimming pool and also a snack bar in the summer months. Sold with a large (2 car) underground parking space and storage room.