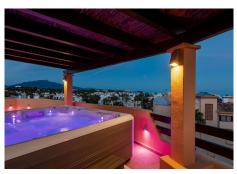

## R3684659

Costalita

REF# R3684659 1.245.000 €

| BEDS | BATHS | BUILT  | TERRACE |
|------|-------|--------|---------|
| 3    | 3     | 135 m² | 198 m²  |

Stunning penthouse with panoramic views to the sea and the mountains, located 100 meters from the sandy beaches of Costalita! All the living accommodation is on one level and a spiral staircase takes you to the solarium upstairs. As you enter this beautiful property you are stunned by the direct views out to the beach from the large oval shaped living room. This room is joined by a semi-open plan modern kitchen. Further along there are 2 guest bedrooms with 2 bathrooms and a master bedroom with an en-suite bathroom and private terrace. The whole apartment has underfloor heating and is air conditioned. Next to the living room you will find a large semi covered terrace with BBQ area, ideal for outdoor dining! Upstairs is a solarium terrace the same size as the whole apartment. It is partially covered above the large jacuzzi and lounge area, and leaves plenty of space for sun loungers. The views are 360 degrees panoramic, from the mountains at the back of Estepona and Marbella to the coast and as far as Gibraltar and Africa. The community has a lovely garden area, with a large swimming pool and also a snack bar in the summer months. Sold with a large (2 car) underground parking space and storage room.