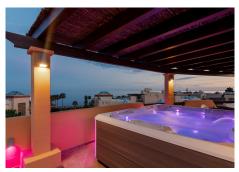

## R3684659

Costalita

REF# R3684659 1.245.000 €

| BEDS | BATHS | BUILT  | TERRACE |
|------|-------|--------|---------|
| 3    | 3     | 135 m² | 198 m²  |

Stunning penthouse with panoramic views to the sea and the mountains, located 100 meters from the sandy beaches of Costalita! All the living accommodation is on one level and a spiral staircase takes you to the solarium upstairs. As you enter this beautiful property you are stunned by the direct views out to the beach from the large oval shaped living room. This room is joined by a semi-open plan modern kitchen. Further along there are 2 guest bedrooms with 2 bathrooms and a master bedroom with an en-suite bathroom and private terrace. The whole apartment has underfloor heating and is air conditioned. Next to the living room you will find a large semi covered terrace with BBQ area, ideal for outdoor dining! Upstairs is a solarium terrace the same size as the whole apartment. It is partially covered above the large jacuzzi and lounge area, and leaves plenty of space for sun loungers. The views are 360 degrees panoramic, from the mountains at the back of Estepona and Marbella to the coast and as far as Gibraltar and Africa. The community has a lovely garden area, with a large swimming pool and also a snack bar in the summer months. Sold with a large (2 car) underground parking space and storage room.