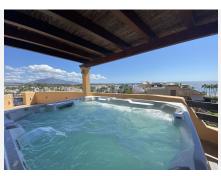

## R3684659

Costalita

REF# R3684659 1.245.000 €

| BEDS | BATHS | BUILT  | TERRACE |
|------|-------|--------|---------|
| 3    | 3     | 135 m² | 198 m²  |

Stunning penthouse with panoramic views to the sea and the mountains, located 100 meters from the sandy beaches of Costalita! All the living accommodation is on one level and a spiral staircase takes you to the solarium upstairs. As you enter this beautiful property you are stunned by the direct views out to the beach from the large oval shaped living room. This room is joined by a semi-open plan modern kitchen. Further along there are 2 guest bedrooms with 2 bathrooms and a master bedroom with an en-suite bathroom and private terrace. The whole apartment has underfloor heating and is air conditioned. Next to the living room you will find a large semi covered terrace with BBQ area, ideal for outdoor dining! Upstairs is a solarium terrace the same size as the whole apartment. It is partially covered above the large jacuzzi and lounge area, and leaves plenty of space for sun loungers. The views are 360 degrees panoramic, from the mountains at the back of Estepona and Marbella to the coast and as far as Gibraltar and Africa. The community has a lovely garden area, with a large swimming pool and also a snack bar in the summer months. Sold with a large (2 car) underground parking space and storage room.