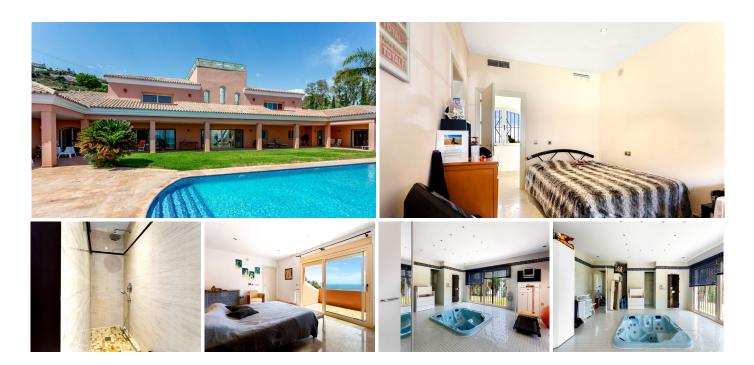

## R3662414

Benalmadena Costa

REF# R3662414 2.249.000 €

| BEDS | BATHS | BUILT  | PLOT     | TERRACE |
|------|-------|--------|----------|---------|
| 7    | 5     | 737 m² | 10071 m² | 139 m²  |

A very rare opportunity not to be missed! This is the most unique property in Benalmadena Costa. Set on just over 10.000m2 of grounds this elegant detached villa has endless amounts of potential. Distributed over two levels the villa offers a total of 7 bedrooms including a separate 2 bedroom guest house. The villa enjoys an infinity pool overlooking the Mediterranean Sea. The land has several luscious fruit trees including avocado, orange and lemon trees. The house comes with a license for horses, ideal for horse lovers. The house could easily be turned into a boutique retreat. This spacious villa of 737 sqm also has legal permission for more meters to be built. This stunning villa is situated on the slope of the hill and takes full advantage of its position offering spectacular views overlooking the Mediterranean and with a high level of privacy. It is situated on a generous plot of 10000 sqm It is a secured property that has a fenced border and gated entrance with a private road that leads to the villa. This generous plot has plenty of greenery as well as fruit trees. The plot is located in a residential neighborhood that mainly consists of detached villas. It makes it a privileged and very private area with almost no traffic. Ideal location for peace and tranquility. 737 sqm detached villa has 6 bedrooms, 5 bathrooms, separate kitchen, spa, and terraces This south facing villa is distributed between 2 levels. At the entrance it has a glazed interior patio that lets the sun in and makes the lobby very bright, it is also handy in winter to have so much light coming in to keep interiors warm. At the

street level, there are bedrooms, a Spa with Turkish sauna, an independent kitchen, and a spacious living room. Upstairs there are more bedrooms with terraces and open sea views. There is an entrance to the garden with an infinity swimming pool through the lobby. There is also an exterior separate guest apartment that has 2 bedrooms and a living room with open plan kitchen. It is a property from 2003 that is well maintained and is ready to be moved in.