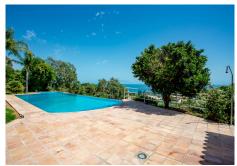

## R3662414

Benalmadena Costa

REF# R3662414 2.249.000 €

| BEDS | BATHS | BUILT  | PLOT     | TERRACE |
|------|-------|--------|----------|---------|
| 7    | 5     | 737 m² | 10071 m² | 139 m²  |

A very rare opportunity not to be missed! This is the most unique property in Benalmadena Costa. Set on just over 10.000m2 of grounds this elegant detached villa has endless amounts of potential. Distributed over two levels the villa offers a total of 7 bedrooms including a separate 2 bedroom guest house. The villa enjoys an infinity pool overlooking the Mediterranean Sea. The land has several luscious fruit trees including avocado, orange and lemon trees. The house comes with a license for horses, ideal for horse lovers. The house could easily be turned into a boutique retreat. This spacious villa of 737 sqm also has legal permission for more meters to be built. This stunning villa is situated on the slope of the hill and takes full advantage of its position offering spectacular views overlooking the Mediterranean and with a high level of privacy. It is situated on a generous plot of 10000 sqm It is a secured property that has a fenced border and gated entrance with a private road that leads to the villa. This generous plot has plenty of greenery as well as fruit trees. The plot is located in a residential neighborhood that mainly consists of detached villas. It makes it a privileged and very private area with almost no traffic. Ideal location for peace and tranquility. 737 sqm detached villa has 6 bedrooms, 5 bathrooms, separate kitchen, spa, and terraces This south facing villa is distributed between 2 levels. At the entrance it has a glazed interior patio that lets the sun in and makes the lobby very bright, it is also handy in winter to have so much light coming in to keep interiors warm. At the