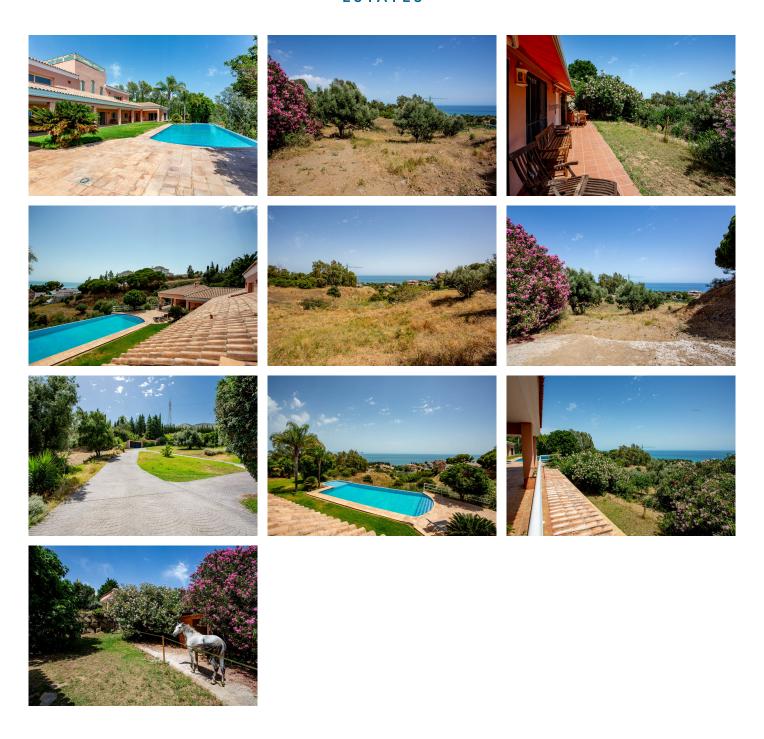

## R3662414

Benalmadena Costa

REF# R3662414 2.249.000 €

| BEDS | BATHS | BUILT  | PLOT     | TERRACE |
|------|-------|--------|----------|---------|
| 7    | 5     | 737 m² | 10071 m² | 139 m²  |

A very rare opportunity not to be missed! This is the most unique property in Benalmadena Costa. Set on just over 10.000m2 of grounds this elegant detached villa has endless amounts of potential. Distributed over two levels the villa offers a total of 7 bedrooms including a separate 2 bedroom guest house. The villa enjoys an infinity pool overlooking the Mediterranean Sea. The land has several luscious fruit trees including avocado, orange and lemon trees. The house comes with a license for horses, ideal for horse lovers. The house could easily be turned into a boutique retreat. This spacious villa of 737 sqm also has legal permission for more meters to be built. This stunning villa is situated on the slope of the hill and takes full advantage of its position offering spectacular views overlooking the Mediterranean and with a high level of privacy. It is situated on a generous plot of 10000 sqm It is a secured property that has a fenced border and gated entrance with a private road that leads to the villa. This generous plot has plenty of greenery as well as fruit trees. The plot is located in a residential neighborhood that mainly consists of detached villas. It makes it a privileged and very private area with almost no traffic. Ideal location for peace and tranquility. 737 sqm detached villa has 6 bedrooms, 5 bathrooms, separate kitchen, spa, and terraces This south facing villa is distributed between 2 levels. At the entrance it has a glazed interior patio that lets the sun in and makes the lobby very bright, it is also handy in winter to have so much light coming in to keep interiors warm. At the

street level, there are bedrooms, a Spa with Turkish sauna, an independent kitchen, and a spacious living room. Upstairs there are more bedrooms with terraces and open sea views. There is an entrance to the garden with an infinity swimming pool through the lobby. There is also an exterior separate guest apartment that has 2 bedrooms and a living room with open plan kitchen. It is a property from 2003 that is well maintained and is ready to be moved in.