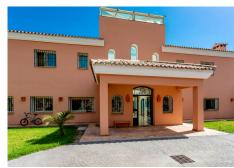

## R3662414

Benalmadena Costa

REF# R3662414 2.249.000 €

| BEDS | BATHS | BUILT  | PLOT     | TERRACE |
|------|-------|--------|----------|---------|
| 7    | 5     | 737 m² | 10071 m² | 139 m²  |

A very rare opportunity not to be missed! This is the most unique property in Benalmadena Costa. Set on just over 10.000m2 of grounds this elegant detached villa has endless amounts of potential. Distributed over two levels the villa offers a total of 7 bedrooms including a separate 2 bedroom guest house. The villa enjoys an infinity pool overlooking the Mediterranean Sea. The land has several luscious fruit trees including avocado, orange and lemon trees. The house comes with a license for horses, ideal for horse lovers. The house could easily be turned into a boutique retreat. This spacious villa of 737 sqm also has legal permission for more meters to be built. This stunning villa is situated on the slope of the hill and takes full advantage of its position offering spectacular views overlooking the Mediterranean and with a high level of privacy. It is situated on a generous plot of 10000 sqm It is a secured property that has a fenced border and gated entrance with a private road that leads to the villa. This generous plot has plenty of greenery as well as fruit trees. The plot is located in a residential neighborhood that mainly consists of detached villas. It makes it a privileged and very private area with almost no traffic. Ideal location for peace and tranquility. 737 sqm detached villa has 6 bedrooms, 5 bathrooms, separate kitchen, spa, and terraces This south facing villa is distributed between 2 levels. At the entrance it has a glazed interior patio that lets the sun in and makes the lobby very bright, it is also handy in winter to have so much light coming in to keep interiors warm. At the