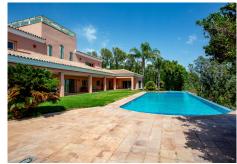

## R3662414

Benalmadena Costa

REF# R3662414 2.249.000 €

| BEDS | BATHS | BUILT  | PLOT     | TERRACE |
|------|-------|--------|----------|---------|
| 7    | 5     | 737 m² | 10071 m² | 139 m²  |

A very rare opportunity not to be missed! This is the most unique property in Benalmadena Costa. Set on just over 10.000m2 of grounds this elegant detached villa has endless amounts of potential. Distributed over two levels the villa offers a total of 7 bedrooms including a separate 2 bedroom guest house. The villa enjoys an infinity pool overlooking the Mediterranean Sea. The land has several luscious fruit trees including avocado, orange and lemon trees. The house comes with a license for horses, ideal for horse lovers. The house could easily be turned into a boutique retreat. This spacious villa of 737 sqm also has legal permission for more meters to be built. This stunning villa is situated on the slope of the hill and takes full advantage of its position offering spectacular views overlooking the Mediterranean and with a high level of privacy. It is situated on a generous plot of 10000 sqm It is a secured property that has a fenced border and gated entrance with a private road that leads to the villa. This generous plot has plenty of greenery as well as fruit trees. The plot is located in a residential neighborhood that mainly consists of detached villas. It makes it a privileged and very private area with almost no traffic. Ideal location for peace and tranquility. 737 sqm detached villa has 6 bedrooms, 5 bathrooms, separate kitchen, spa, and terraces This south facing villa is distributed between 2 levels. At the entrance it has a glazed interior patio that lets the sun in and makes the lobby very bright, it is also handy in winter to have so much light coming in to keep interiors warm. At the

street level, there are bedrooms, a Spa with Turkish sauna, an independent kitchen, and a spacious living room. Upstairs there are more bedrooms with terraces and open sea views. There is an entrance to the garden with an infinity swimming pool through the lobby. There is also an exterior separate guest apartment that has 2 bedrooms and a living room with open plan kitchen. It is a property from 2003 that is well maintained and is ready to be moved in.