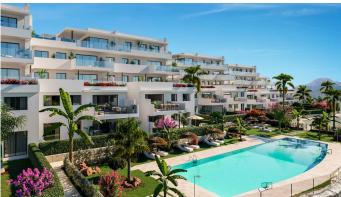

## R3607109

Casares

REF# R3607109 584.500 €

| BEDS | BATHS | BUILT  | TERRACE |
|------|-------|--------|---------|
| 2    | 2     | 111 m² | 25 m²   |

This development stands on a hill, in what is considered the "Best Golf Resort in Europe" (according to the prestigious golfing website, Leading Courses): Finca Cortesín. With stunning views of the sea, Sierra Bermeja and Estepona Bay, this development houses a total of 51 apartments and penthouses with 2 and 3 bedrooms, spread over 6 modern-style blocks.

It is worth highlighting that one of the main features of the construction of the development is its low density. A small number of units in a large area; thanks to this exclusivity, the development has units with large bedrooms and terraces, with a contemporary architectural design, visually highly attractive, stylish, relaxing and with meticulous finishes, with ample space and designed to be enjoyed all the time, with a careful orientation and impressive views.

All apartments include a parking space and storeroom. Communal areas have an adult pool of almost 160m2, SPA, gym and co-working area.

Enjoy the peaceful surroundings and experience the privilege of living in this place.