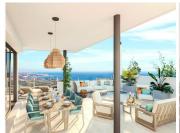

## R3607109

Casares

REF# R3607109 584.500 €

| BEDS | BATHS | BUILT  | TERRACE |
|------|-------|--------|---------|
| 2    | 2     | 111 m² | 25 m²   |

This development stands on a hill, in what is considered the "Best Golf Resort in Europe" (according to the prestigious golfing website, Leading Courses): Finca Cortesín. With stunning views of the sea, Sierra Bermeja and Estepona Bay, this development houses a total of 51 apartments and penthouses with 2 and 3 bedrooms, spread over 6 modern-style blocks.

It is worth highlighting that one of the main features of the construction of the development is its low density. A small number of units in a large area; thanks to this exclusivity, the development has units with large bedrooms and terraces, with a contemporary architectural design, visually highly attractive, stylish, relaxing and with meticulous finishes, with ample space and designed to be enjoyed all the time, with a careful orientation and impressive views.