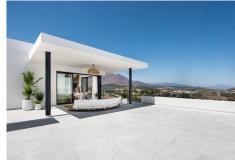

## R3607109

Casares

REF# R3607109 584.500 €

| BEDS | BATHS | BUILT  | TERRACE |
|------|-------|--------|---------|
| 2    | 2     | 111 m² | 25 m²   |

This development stands on a hill, in what is considered the "Best Golf Resort in Europe" (according to the prestigious golfing website, Leading Courses): Finca Cortesín. With stunning views of the sea, Sierra Bermeja and Estepona Bay, this development houses a total of 51 apartments and penthouses with 2 and 3 bedrooms, spread over 6 modern-style blocks.

It is worth highlighting that one of the main features of the construction of the development is its low density. A small number of units in a large area; thanks to this exclusivity, the development has units with large bedrooms and terraces, with a contemporary architectural design, visually highly attractive, stylish, relaxing and with meticulous finishes, with ample space and designed to be enjoyed all the time, with a careful orientation and impressive views.