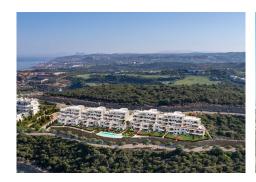

## R3607109

Casares

REF# R3607109 584.500 €

| BEDS | BATHS | BUILT  | TERRACE |
|------|-------|--------|---------|
| 2    | 2     | 111 m² | 25 m²   |

This development stands on a hill, in what is considered the "Best Golf Resort in Europe" (according to the prestigious golfing website, Leading Courses): Finca Cortesín. With stunning views of the sea, Sierra Bermeja and Estepona Bay, this development houses a total of 51 apartments and penthouses with 2 and 3 bedrooms, spread over 6 modern-style blocks.

All apartments include a parking space and storeroom. Communal areas have an adult pool of almost 160m2, SPA, gym and co-working area.

Enjoy the peaceful surroundings and experience the privilege of living in this place.