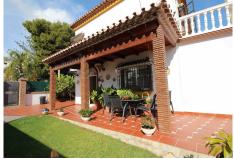

## R3538165 • Málaga

REF# R3538165 799.000 €

| BEDS | BATHS | BUILT  | PLOT   | TERRACE |
|------|-------|--------|--------|---------|
| 5    | 3     | 233 m² | 619 m² | 43 m²   |

Location Location Location. Ideally located house in Malaga, in the well known area of El Atabal, near the 2 main hospitals in Malaga and the University and just 15 minutes drive to the Historical center of Malaga. This property is distribuited in 3 levels. On the groundfloor there is a hall, a bathroom, one bedroom, one living area, one salon, one dinning area and the kitchen that has direct access to the garden area and pool with amazing views of Malaga and the mountains. Outside there is a pool and a BBQ area, covered terrace and a wooden house that you can use it as a storage room or a bedroom and a carpot for a car. On the first floor there are 2 bedroom and one bathroom and a master bedroom with the bathroom on suit with access to a 27 m2 terrace with amazing views of Malaga city. Underneith the house there is a cellar perfect for the wine lovers. Separated from the house there is also another room with a toillet. Detached Villa, Málaga, Costa del Sol. 5 Bedrooms, 3 Bathrooms, Built 233 m², Terrace 43 m², Garden/Plot 619 m². Setting : Close To Shops, Close To Schools. Orientation : East, South, West. Condition : Excellent. Pool : Private. Climate Control : Air Conditioning, Fireplace. Views : Sea, Mountain, Panoramic, Urban. Features : Covered Terrace, Fitted Wardrobes, Near Transport, Private Terrace, Storage Room, Utility Room, Ensuite Bathroom, Jacuzzi, Double Glazing. Furniture : Not Furnished. Kitchen : Fully Fitted. Garden : Private. Security : Safe. Parking : Covered, Private. Utilities : Electricity, Drinkable Water. Category : Resale.