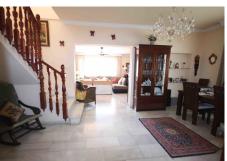

## R3538165 • Málaga

REF# R3538165 799.000 €

| BEDS | BATHS | BUILT  | PLOT   | TERRACE |
|------|-------|--------|--------|---------|
| 5    | 3     | 233 m² | 619 m² | 43 m²   |

Location Location Location. Ideally located house in Malaga, in the well known area of El Atabal, near the 2 main hospitals in Malaga and the University and just 15 minutes drive to the Historical center of Malaga. This property is distribuited in 3 levels. On the groundfloor there is a hall, a bathroom, one bedroom, one living area, one salon, one dinning area and the kitchen that has direct access to the garden area and pool with amazing views of Malaga and the mountains. Outside there is a pool and a BBQ area, covered terrace and a wooden house that you can use it as a storage room or a bedroom and a carpot for a car. On the first floor there are 2 bedroom and one bathroom and a master bedroom with the bathroom on suit with access to a 27 m2 terrace with amazing views of Malaga city. Underneith the house there is a cellar perfect for the wine lovers. Separated from the house there is also another room with a toillet. Detached Villa, Málaga, Costa del Sol. 5 Bedrooms, 3 Bathrooms, Built 233 m², Terrace 43 m², Garden/Plot 619 m². Setting : Close To Shops, Close To Schools. Orientation : East, South, West. Condition : Excellent. Pool : Private. Climate Control : Air Conditioning, Fireplace. Views : Sea, Mountain, Panoramic, Urban. Features : Covered Terrace, Fitted Wardrobes, Near Transport, Private Terrace, Storage Room, Utility Room, Ensuite Bathroom, Jacuzzi, Double Glazing. Furniture : Not Furnished. Kitchen : Fully Fitted. Garden : Private. Security : Safe. Parking : Covered, Private. Utilities : Electricity, Drinkable Water. Category : Resale.