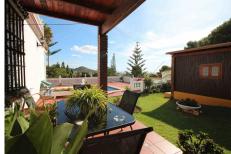

## R3538165 • Málaga

REF# R3538165 799.000 €

| BEDS | BATHS | BUILT  | PLOT   | TERRACE |
|------|-------|--------|--------|---------|
| 5    | 3     | 233 m² | 619 m² | 43 m²   |

Location Location Location. Ideally located house in Malaga, in the well known area of El Atabal, near the 2 main hospitals in Malaga and the University and just 15 minutes drive to the Historical center of Malaga. This property is distribuited in 3 levels. On the groundfloor there is a hall, a bathroom, one bedroom, one living area, one salon, one dinning area and the kitchen that has direct access to the garden area and pool with amazing views of Malaga and the mountains. Outside there is a pool and a BBQ area, covered terrace and a wooden house that you can use it as a storage room or a bedroom and a carpot for a car. On the first floor there are 2 bedroom and one bathroom and a master bedroom with the bathroom on suit with access to a 27 m2 terrace with amazing views of Malaga city. Underneith the house there is a cellar perfect for the wine lovers. Separated from the house there is also another room with a toillet. Detached Villa, Málaga, Costa del Sol. 5 Bedrooms, 3 Bathrooms, Built 233 m², Terrace 43 m², Garden/Plot 619 m². Setting : Close To Shops, Close To Schools. Orientation : East, South, West. Condition : Excellent. Pool : Private. Climate Control : Air Conditioning, Fireplace. Views : Sea, Mountain, Panoramic, Urban. Features : Covered Terrace, Fitted Wardrobes, Near Transport, Private Terrace, Storage Room, Utility Room, Ensuite Bathroom, Jacuzzi, Double Glazing. Furniture : Not Furnished. Kitchen : Fully Fitted. Garden : Private. Security : Safe. Parking : Covered, Private. Utilities : Electricity, Drinkable Water. Category : Resale.