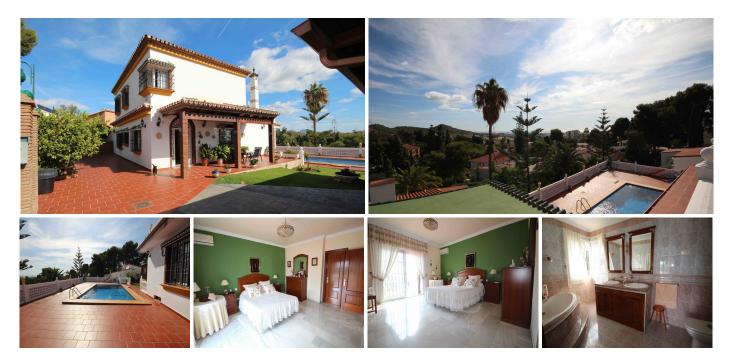

## R3538165 • Málaga

REF# R3538165 799.000 €

| BEDS | BATHS | BUILT  | PLOT   | TERRACE |
|------|-------|--------|--------|---------|
| 5    | 3     | 233 m² | 619 m² | 43 m²   |

Location Location Location. Ideally located house in Malaga, in the well known area of El Atabal, near the 2 main hospitals in Malaga and the University and just 15 minutes drive to the Historical center of Malaga. This property is distribuited in 3 levels. On the groundfloor there is a hall, a bathroom, one bedroom, one living area, one salon, one dinning area and the kitchen that has direct access to the garden area and pool with amazing views of Malaga and the mountains. Outside there is a pool and a BBQ area, covered terrace and a wooden house that you can use it as a storage room or a bedroom and a carpot for a car. On the first floor there are 2 bedroom and one bathroom and a master bedroom with the bathroom on suit with access to a 27 m2 terrace with amazing views of Malaga city. Underneith the house there is a cellar perfect for the wine lovers. Separated from the house there is also another room with a toillet. Detached Villa, Málaga, Costa del Sol. 5 Bedrooms, 3 Bathrooms, Built 233 m², Terrace 43 m², Garden/Plot 619 m². Setting : Close To Shops, Close To Schools. Orientation : East, South, West. Condition : Excellent. Pool : Private. Climate Control : Air Conditioning, Fireplace. Views : Sea, Mountain, Panoramic, Urban. Features : Covered Terrace, Fitted Wardrobes, Near Transport, Private Terrace, Storage Room, Utility Room, Ensuite Bathroom, Jacuzzi, Double Glazing. Furniture : Not Furnished. Kitchen : Fully Fitted. Garden : Private. Security : Safe. Parking : Covered, Private. Utilities : Electricity, Drinkable Water. Category : Resale.