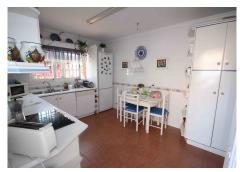

## R3538165 • Málaga

REF# R3538165 799.000 €

| BEDS | BATHS | BUILT  | PLOT   | TERRACE |
|------|-------|--------|--------|---------|
| 5    | 3     | 233 m² | 619 m² | 43 m²   |

Location Location Location. Ideally located house in Malaga, in the well known area of El Atabal, near the 2 main hospitals in Malaga and the University and just 15 minutes drive to the Historical center of Malaga. This property is distribuited in 3 levels. On the groundfloor there is a hall, a bathroom, one bedroom, one living area, one salon, one dinning area and the kitchen that has direct access to the garden area and pool with amazing views of Malaga and the mountains. Outside there is a pool and a BBQ area, covered terrace and a wooden house that you can use it as a storage room or a bedroom and a carpot for a car. On the first floor there are 2 bedroom and one bathroom and a master bedroom with the bathroom on suit with access to a 27 m2 terrace with amazing views of Malaga city. Underneith the house there is a cellar perfect for the wine lovers. Separated from the house there is also another room with a toillet. Detached Villa, Málaga, Costa del Sol. 5 Bedrooms, 3 Bathrooms, Built 233 m², Terrace 43 m², Garden/Plot 619 m². Setting : Close To Shops, Close To Schools. Orientation : East, South, West. Condition : Excellent. Pool : Private. Climate Control : Air Conditioning, Fireplace. Views : Sea, Mountain, Panoramic, Urban. Features : Covered Terrace, Fitted Wardrobes, Near Transport, Private Terrace, Storage Room, Utility Room, Ensuite Bathroom, Jacuzzi, Double Glazing. Furniture : Not Furnished. Kitchen : Fully Fitted. Garden : Private. Security : Safe. Parking : Covered, Private. Utilities : Electricity, Drinkable Water. Category : Resale.