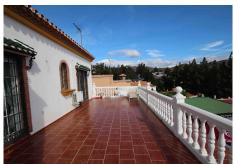

## R3538165 • Málaga

REF# R3538165 799.000 €

| BEDS | BATHS | BUILT  | PLOT   | TERRACE |
|------|-------|--------|--------|---------|
| 5    | 3     | 233 m² | 619 m² | 43 m²   |

Location Location Location. Ideally located house in Malaga, in the well known area of El Atabal, near the 2 main hospitals in Malaga and the University and just 15 minutes drive to the Historical center of Malaga. This property is distribuited in 3 levels. On the groundfloor there is a hall, a bathroom, one bedroom, one living area, one salon, one dinning area and the kitchen that has direct access to the garden area and pool with amazing views of Malaga and the mountains. Outside there is a pool and a BBQ area, covered terrace and a wooden house that you can use it as a storage room or a bedroom and a carpot for a car. On the first floor there are 2 bedroom and one bathroom and a master bedroom with the bathroom on suit with access to a 27 m2 terrace with amazing views of Malaga city. Underneith the house there is a cellar perfect for the wine lovers. Separated from the house there is also another room with a toillet. Detached Villa, Málaga, Costa del Sol. 5 Bedrooms, 3 Bathrooms, Built 233 m², Terrace 43 m², Garden/Plot 619 m². Setting : Close To Shops, Close To Schools. Orientation : East, South, West. Condition : Excellent. Pool : Private. Climate Control : Air Conditioning, Fireplace. Views : Sea, Mountain, Panoramic, Urban. Features : Covered Terrace, Fitted Wardrobes, Near Transport, Private Terrace, Storage Room, Utility Room, Ensuite Bathroom, Jacuzzi, Double Glazing. Furniture : Not Furnished. Kitchen : Fully Fitted. Garden : Private. Security : Safe. Parking : Covered, Private. Utilities : Electricity, Drinkable Water. Category : Resale.