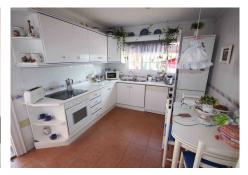

## R3538165 • Málaga

REF# R3538165 799.000 €

| BEDS | BATHS | BUILT  | PLOT   | TERRACE |
|------|-------|--------|--------|---------|
| 5    | 3     | 233 m² | 619 m² | 43 m²   |

Location Location Location. Ideally located house in Malaga, in the well known area of El Atabal, near the 2 main hospitals in Malaga and the University and just 15 minutes drive to the Historical center of Malaga. This property is distribuited in 3 levels. On the groundfloor there is a hall, a bathroom, one bedroom, one living area, one salon, one dinning area and the kitchen that has direct access to the garden area and pool with amazing views of Malaga and the mountains. Outside there is a pool and a BBQ area, covered terrace and a wooden house that you can use it as a storage room or a bedroom and a carpot for a car. On the first floor there are 2 bedroom and one bathroom and a master bedroom with the bathroom on suit with access to a 27 m2 terrace with amazing views of Malaga city. Underneith the house there is a cellar perfect for the wine lovers. Separated from the house there is also another room with a toillet. Detached Villa, Málaga, Costa del Sol. 5 Bedrooms, 3 Bathrooms, Built 233 m², Terrace 43 m², Garden/Plot 619 m². Setting : Close To Shops, Close To Schools. Orientation : East, South, West. Condition : Excellent. Pool : Private. Climate Control : Air Conditioning, Fireplace. Views : Sea, Mountain, Panoramic, Urban. Features : Covered Terrace, Fitted Wardrobes, Near Transport, Private Terrace, Storage Room, Utility Room, Ensuite Bathroom, Jacuzzi, Double Glazing. Furniture : Not Furnished. Kitchen : Fully Fitted. Garden : Private. Security : Safe. Parking : Covered, Private. Utilities : Electricity, Drinkable Water. Category : Resale.