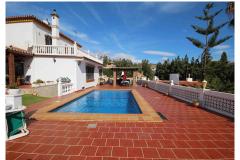

## R3538165 • Málaga

REF# R3538165 799.000 €

| BEDS | BATHS | BUILT  | PLOT   | TERRACE |
|------|-------|--------|--------|---------|
| 5    | 3     | 233 m² | 619 m² | 43 m²   |

Location Location Location. Ideally located house in Malaga, in the well known area of El Atabal, near the 2 main hospitals in Malaga and the University and just 15 minutes drive to the Historical center of Malaga. This property is distribuited in 3 levels. On the groundfloor there is a hall, a bathroom, one bedroom, one living area, one salon, one dinning area and the kitchen that has direct access to the garden area and pool with amazing views of Malaga and the mountains. Outside there is a pool and a BBQ area, covered terrace and a wooden house that you can use it as a storage room or a bedroom and a carpot for a car. On the first floor there are 2 bedroom and one bathroom and a master bedroom with the bathroom on suit with access to a 27 m2 terrace with amazing views of Malaga city. Underneith the house there is a cellar perfect for the wine lovers. Separated from the house there is also another room with a toillet. Detached Villa, Málaga, Costa del Sol. 5 Bedrooms, 3 Bathrooms, Built 233 m², Terrace 43 m², Garden/Plot 619 m². Setting : Close To Shops, Close To Schools. Orientation : East, South, West. Condition : Excellent. Pool : Private. Climate Control : Air Conditioning, Fireplace. Views : Sea, Mountain, Panoramic, Urban. Features : Covered Terrace, Fitted Wardrobes, Near Transport, Private Terrace, Storage Room, Utility Room, Ensuite Bathroom, Jacuzzi, Double Glazing. Furniture : Not Furnished. Kitchen : Fully Fitted. Garden : Private. Security : Safe. Parking : Covered, Private. Utilities : Electricity, Drinkable Water. Category : Resale.