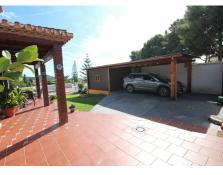

## R3538165 • Málaga

REF# R3538165 799.000 €

| BEDS | BATHS | BUILT  | PLOT   | TERRACE |
|------|-------|--------|--------|---------|
| 5    | 3     | 233 m² | 619 m² | 43 m²   |

Location Location Location. Ideally located house in Malaga, in the well known area of El Atabal, near the 2 main hospitals in Malaga and the University and just 15 minutes drive to the Historical center of Malaga. This property is distribuited in 3 levels. On the groundfloor there is a hall, a bathroom, one bedroom, one living area, one salon, one dinning area and the kitchen that has direct access to the garden area and pool with amazing views of Malaga and the mountains. Outside there is a pool and a BBQ area, covered terrace and a wooden house that you can use it as a storage room or a bedroom and a carpot for a car. On the first floor there are 2 bedroom and one bathroom and a master bedroom with the bathroom on suit with access to a 27 m2 terrace with amazing views of Malaga city. Underneith the house there is a cellar perfect for the wine lovers. Separated from the house there is also another room with a toillet. Detached Villa, Málaga, Costa del Sol. 5 Bedrooms, 3 Bathrooms, Built 233 m², Terrace 43 m², Garden/Plot 619 m². Setting : Close To Shops, Close To Schools. Orientation : East, South, West. Condition : Excellent. Pool : Private. Climate Control : Air Conditioning, Fireplace. Views : Sea, Mountain, Panoramic, Urban. Features : Covered Terrace, Fitted Wardrobes, Near Transport, Private Terrace, Storage Room, Utility Room, Ensuite Bathroom, Jacuzzi, Double Glazing. Furniture : Not Furnished. Kitchen : Fully Fitted. Garden : Private. Security : Safe. Parking : Covered, Private. Utilities : Electricity, Drinkable Water. Category : Resale.