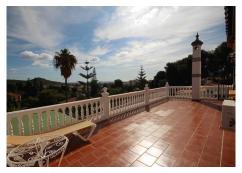

## R3538165 • Málaga

REF# R3538165 799.000 €

| BEDS | BATHS | BUILT  | PLOT   | TERRACE |
|------|-------|--------|--------|---------|
| 5    | 3     | 233 m² | 619 m² | 43 m²   |

Location Location Location. Ideally located house in Malaga, in the well known area of El Atabal, near the 2 main hospitals in Malaga and the University and just 15 minutes drive to the Historical center of Malaga. This property is distribuited in 3 levels. On the groundfloor there is a hall, a bathroom, one bedroom, one living area, one salon, one dinning area and the kitchen that has direct access to the garden area and pool with amazing views of Malaga and the mountains. Outside there is a pool and a BBQ area, covered terrace and a wooden house that you can use it as a storage room or a bedroom and a carpot for a car. On the first floor there are 2 bedroom and one bathroom and a master bedroom with the bathroom on suit with access to a 27 m2 terrace with amazing views of Malaga city. Underneith the house there is a cellar perfect for the wine lovers. Separated from the house there is also another room with a toillet. Detached Villa, Málaga, Costa del Sol. 5 Bedrooms, 3 Bathrooms, Built 233 m², Terrace 43 m², Garden/Plot 619 m². Setting : Close To Shops, Close To Schools. Orientation : East, South, West. Condition : Excellent. Pool : Private. Climate Control : Air Conditioning, Fireplace. Views : Sea, Mountain, Panoramic, Urban. Features : Covered Terrace, Fitted Wardrobes, Near Transport, Private Terrace, Storage Room, Utility Room, Ensuite Bathroom, Jacuzzi, Double Glazing. Furniture : Not Furnished. Kitchen : Fully Fitted. Garden : Private. Security : Safe. Parking : Covered, Private. Utilities : Electricity, Drinkable Water. Category : Resale.