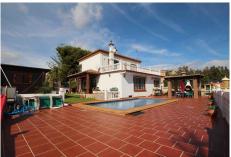

## R3538165 • Málaga

REF# R3538165 799.000 €

| BEDS | BATHS | BUILT  | PLOT   | TERRACE |
|------|-------|--------|--------|---------|
| 5    | 3     | 233 m² | 619 m² | 43 m²   |

Location Location Location. Ideally located house in Malaga, in the well known area of El Atabal, near the 2 main hospitals in Malaga and the University and just 15 minutes drive to the Historical center of Malaga. This property is distribuited in 3 levels. On the groundfloor there is a hall, a bathroom, one bedroom, one living area, one salon, one dinning area and the kitchen that has direct access to the garden area and pool with amazing views of Malaga and the mountains. Outside there is a pool and a BBQ area, covered terrace and a wooden house that you can use it as a storage room or a bedroom and a carpot for a car. On the first floor there are 2 bedroom and one bathroom and a master bedroom with the bathroom on suit with access to a 27 m2 terrace with amazing views of Malaga city. Underneith the house there is a cellar perfect for the wine lovers. Separated from the house there is also another room with a toillet. Detached Villa, Málaga, Costa del Sol. 5 Bedrooms, 3 Bathrooms, Built 233 m², Terrace 43 m², Garden/Plot 619 m². Setting : Close To Shops, Close To Schools. Orientation : East, South, West. Condition : Excellent. Pool : Private. Climate Control : Air Conditioning, Fireplace. Views : Sea, Mountain, Panoramic, Urban. Features : Covered Terrace, Fitted Wardrobes, Near Transport, Private Terrace, Storage Room, Utility Room, Ensuite Bathroom, Jacuzzi, Double Glazing. Furniture : Not Furnished. Kitchen : Fully Fitted. Garden : Private. Security : Safe. Parking : Covered, Private. Utilities : Electricity, Drinkable Water. Category : Resale.