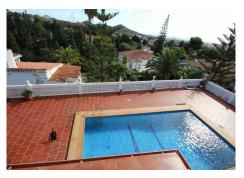

## R3538165 • Málaga

REF# R3538165 799.000 €

| BEDS | BATHS | BUILT  | PLOT   | TERRACE |
|------|-------|--------|--------|---------|
| 5    | 3     | 233 m² | 619 m² | 43 m²   |

Location Location Location. Ideally located house in Malaga, in the well known area of El Atabal, near the 2 main hospitals in Malaga and the University and just 15 minutes drive to the Historical center of Malaga. This property is distribuited in 3 levels. On the groundfloor there is a hall, a bathroom, one bedroom, one living area, one salon, one dinning area and the kitchen that has direct access to the garden area and pool with amazing views of Malaga and the mountains. Outside there is a pool and a BBQ area, covered terrace and a wooden house that you can use it as a storage room or a bedroom and a carpot for a car. On the first floor there are 2 bedroom and one bathroom and a master bedroom with the bathroom on suit with access to a 27 m2 terrace with amazing views of Malaga city. Underneith the house there is a cellar perfect for the wine lovers. Separated from the house there is also another room with a toillet. Detached Villa, Málaga, Costa del Sol. 5 Bedrooms, 3 Bathrooms, Built 233 m², Terrace 43 m², Garden/Plot 619 m². Setting : Close To Shops, Close To Schools. Orientation : East, South, West. Condition : Excellent. Pool : Private. Climate Control : Air Conditioning, Fireplace. Views : Sea, Mountain, Panoramic, Urban. Features : Covered Terrace, Fitted Wardrobes, Near Transport, Private Terrace, Storage Room, Utility Room, Ensuite Bathroom, Jacuzzi, Double Glazing. Furniture : Not Furnished. Kitchen : Fully Fitted. Garden : Private. Security : Safe. Parking : Covered, Private. Utilities : Electricity, Drinkable Water. Category : Resale.