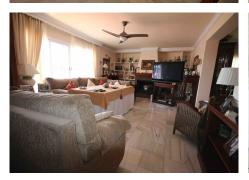

## R3538165 • Málaga

REF# R3538165 799.000 €

| BEDS | BATHS | BUILT  | PLOT   | TERRACE |
|------|-------|--------|--------|---------|
| 5    | 3     | 233 m² | 619 m² | 43 m²   |

Location Location Location. Ideally located house in Malaga, in the well known area of El Atabal, near the 2 main hospitals in Malaga and the University and just 15 minutes drive to the Historical center of Malaga. This property is distribuited in 3 levels. On the groundfloor there is a hall, a bathroom, one bedroom, one living area, one salon, one dinning area and the kitchen that has direct access to the garden area and pool with amazing views of Malaga and the mountains. Outside there is a pool and a BBQ area, covered terrace and a wooden house that you can use it as a storage room or a bedroom and a carpot for a car. On the first floor there are 2 bedroom and one bathroom and a master bedroom with the bathroom on suit with access to a 27 m2 terrace with amazing views of Malaga city. Underneith the house there is a cellar perfect for the wine lovers. Separated from the house there is also another room with a toillet. Detached Villa, Málaga, Costa del Sol. 5 Bedrooms, 3 Bathrooms, Built 233 m², Terrace 43 m², Garden/Plot 619 m². Setting : Close To Shops, Close To Schools. Orientation : East, South, West. Condition : Excellent. Pool : Private. Climate Control : Air Conditioning, Fireplace. Views : Sea, Mountain, Panoramic, Urban. Features : Covered Terrace, Fitted Wardrobes, Near Transport, Private Terrace, Storage Room, Utility Room, Ensuite Bathroom, Jacuzzi, Double Glazing. Furniture : Not Furnished. Kitchen : Fully Fitted. Garden : Private. Security : Safe. Parking : Covered, Private. Utilities : Electricity, Drinkable Water. Category : Resale.