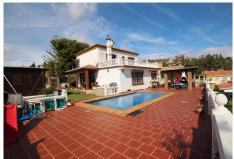

## R3538165 • Málaga

REF# R3538165 799.000 €

| BEDS | BATHS | BUILT  | PLOT   | TERRACE |
|------|-------|--------|--------|---------|
| 5    | 3     | 233 m² | 619 m² | 43 m²   |

Location Location Location. Ideally located house in Malaga, in the well known area of El Atabal, near the 2 main hospitals in Malaga and the University and just 15 minutes drive to the Historical center of Malaga. This property is distribuited in 3 levels. On the groundfloor there is a hall, a bathroom, one bedroom, one living area, one salon, one dinning area and the kitchen that has direct access to the garden area and pool with amazing views of Malaga and the mountains. Outside there is a pool and a BBQ area, covered terrace and a wooden house that you can use it as a storage room or a bedroom and a carpot for a car. On the first floor there are 2 bedroom and one bathroom and a master bedroom with the bathroom on suit with access to a 27 m2 terrace with amazing views of Malaga city. Underneith the house there is a cellar perfect for the wine lovers. Separated from the house there is also another room with a toillet. Detached Villa, Málaga, Costa del Sol. 5 Bedrooms, 3 Bathrooms, Built 233 m², Terrace 43 m², Garden/Plot 619 m². Setting : Close To Shops, Close To Schools. Orientation : East, South, West. Condition : Excellent. Pool : Private. Climate Control : Air Conditioning, Fireplace. Views : Sea, Mountain, Panoramic, Urban. Features : Covered Terrace, Fitted Wardrobes, Near Transport, Private Terrace, Storage Room, Utility Room, Ensuite Bathroom, Jacuzzi, Double Glazing. Furniture : Not Furnished. Kitchen : Fully Fitted. Garden : Private. Security : Safe. Parking : Covered, Private. Utilities : Electricity, Drinkable Water. Category : Resale.