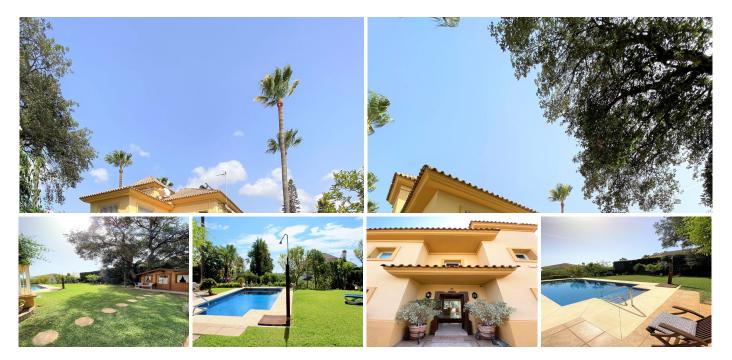

## R3506011 CEI Rosario

REF# R3506011 1.680.000 €

| BEDS | BATHS | BUILT  | PLOT    | TERRACE |
|------|-------|--------|---------|---------|
| 5    | 5     | 350 m² | 1100 m² | 120 m²  |

Classic style villa in the urbanization El Rosario, just 5 minutes drive from Marbella center. The house was completed in 2000 and has excellent qualities. It is in perfect condition to enter to live. On the ground floor there is a large kitchen with office, outdoor laundry and double access from the outside and inside. Comfortable living room with high ceiling and fireplace, from the living room you have access to a winter terrace that can be opened completely. A bedroom on the ground floor with access to the garden and with ensuite bathroom. On the second floor there are three large bedrooms, one of them currently as an office. The master bedroom has a large ensuite bathroom and dressing room, private terrace with sea views. Second bedroom with ensuite bathroom and very nice views. There is a large basement all with windows to the outside and access to the garden. On this floor there is a second living room, guest bedroom and a bathroom. Storeroom. The house also has a large workshop, wooden house for games, covered parking for two cars. Saltwater pool and a very well-kept garden with great vegetation. Security system throughout the house with security cameras. A property with a lot of charm and very nice in a safe and consolidated environment.