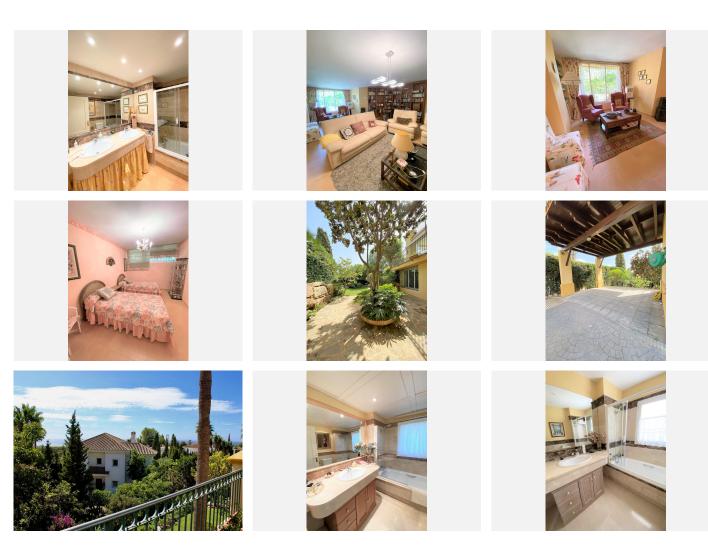

## R3506011 CEI Rosario

REF# R3506011 1.680.000 €

| BEDS | BATHS | BUILT  | PLOT    | TERRACE |
|------|-------|--------|---------|---------|
| 5    | 5     | 350 m² | 1100 m² | 120 m²  |

Classic style villa in the urbanization El Rosario, just 5 minutes drive from Marbella center. The house was completed in 2000 and has excellent qualities. It is in perfect condition to enter to live. On the ground floor there is a large kitchen with office, outdoor laundry and double access from the outside and inside. Comfortable living room with high ceiling and fireplace, from the living room you have access to a winter terrace that can be opened completely. A bedroom on the ground floor with access to the garden and with ensuite bathroom. On the second floor there are three large bedrooms, one of them currently as an office. The master bedroom has a large ensuite bathroom and dressing room, private terrace with sea views. Second bedroom with ensuite bathroom and very nice views. There is a large basement all with windows to the outside and access to the garden. On this floor there is a second living room, guest bedroom and a bathroom. Storeroom. The house also has a large workshop, wooden house for games, covered parking for two cars. Saltwater pool and a very well-kept garden with great vegetation. Security system throughout the house with security cameras. A property with a lot of charm and very nice in a safe and consolidated environment.