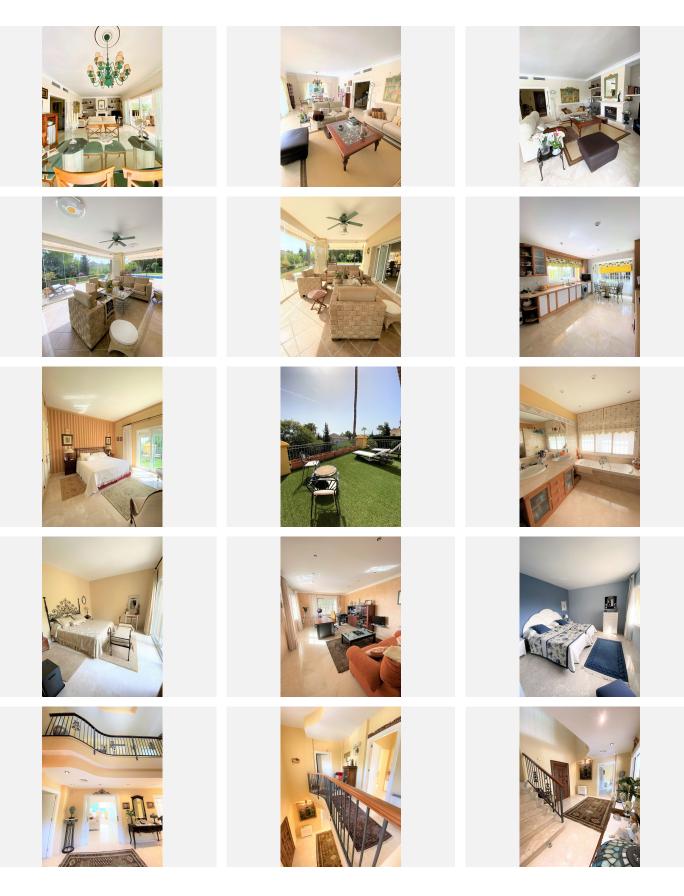

## R3506011 CEI Rosario

REF# R3506011 1.680.000 €

| BEDS | BATHS | BUILT  | PLOT    | TERRACE |
|------|-------|--------|---------|---------|
| 5    | 5     | 350 m² | 1100 m² | 120 m²  |

Classic style villa in the urbanization El Rosario, just 5 minutes drive from Marbella center. The house was completed in 2000 and has excellent qualities. It is in perfect condition to enter to live. On the ground floor there is a large kitchen with office, outdoor laundry and double access from the outside and inside. Comfortable living room with high ceiling and fireplace, from the living room you have access to a winter terrace that can be opened completely. A bedroom on the ground floor with access to the garden and with ensuite bathroom. On the second floor there are three large bedrooms, one of them currently as an office. The master bedroom has a large ensuite bathroom and dressing room, private terrace with sea views. Second bedroom with ensuite bathroom and very nice views. There is a large basement all with windows to the outside and access to the garden. On this floor there is a second living room, guest bedroom and a bathroom. Storeroom. The house also has a large workshop, wooden house for games, covered parking for two cars. Saltwater pool and a very well-kept garden with great vegetation. Security system throughout the house with security cameras. A property with a lot of charm and very nice in a safe and consolidated environment.