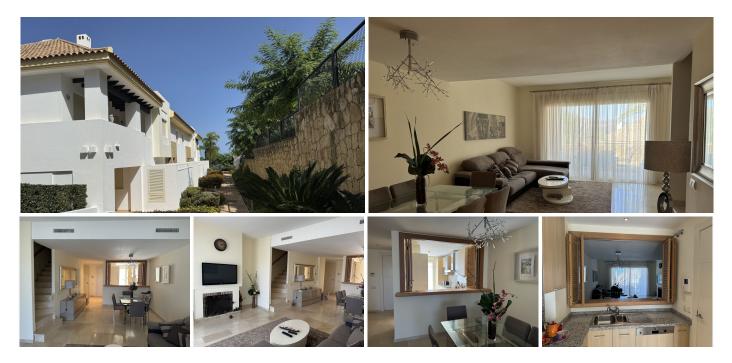

## R3446560 • La Cala de Mijas

.

REF# R3446560 440.000 €

| BEDS | BATHS | BUILT  | PLOT  | TERRACE |
|------|-------|--------|-------|---------|
| 3    | 3.5   | 180 m² | 20 m² | 40 m²   |

Beautiful townhouse in Monte Alto. The urbanization is located in a luxury area in La Cala Golf Resort, near clubhouse, tennis, spa and less than 10 minutes drive from the beautiful beaches of La Cala de Mijas. The property is located in a secure gated community with 2 swimming pools and beautiful gardens. The main floor has a bright and spacious living room with fireplace, fully equipped kitchen, guest toilet, terrace (partly closed with cristal curtains) with garden and beautiful views of the communal area, pool and gardens as well as the mountains and part of the coast. On the 2nd floor has 2 bedrooms each with en suite bathroom with good quality finishes and fitted wardrobes and one of the rooms with terrace. The 3rd bedroom is on the top floor with its bathroom on-suite and the walk-in wardrobe, also has another small terrace. Private garage in the basement.