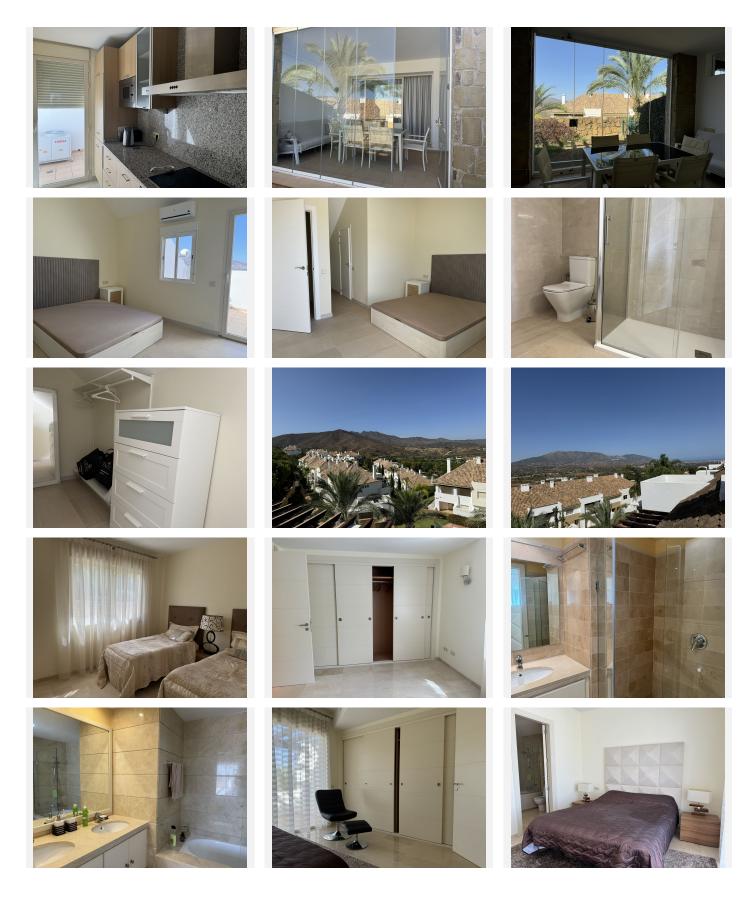

## R3446560 • La Cala de Mijas

.

REF# R3446560 440.000 €

| BEDS | BATHS | BUILT  | PLOT  | TERRACE |
|------|-------|--------|-------|---------|
| 3    | 3.5   | 180 m² | 20 m² | 40 m²   |

Beautiful townhouse in Monte Alto. The urbanization is located in a luxury area in La Cala Golf Resort, near clubhouse, tennis, spa and less than 10 minutes drive from the beautiful beaches of La Cala de Mijas. The property is located in a secure gated community with 2 swimming pools and beautiful gardens. The main floor has a bright and spacious living room with fireplace, fully equipped kitchen, guest toilet, terrace (partly closed with cristal curtains) with garden and beautiful views of the communal area, pool and gardens as well as the mountains and part of the coast. On the 2nd floor has 2 bedrooms each with en suite bathroom with good quality finishes and fitted wardrobes and one of the rooms with terrace. The 3rd bedroom is on the top floor with its bathroom on-suite and the walk-in wardrobe, also has another small terrace. Private garage in the basement.