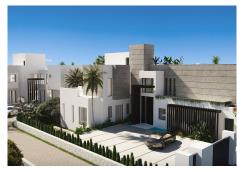

## R3306982

Marbella

REF# R3306982 9.000.000 €

| BEDS | BATHS | BUILT   | PLOT    | TERRACE |
|------|-------|---------|---------|---------|
| 7    | 8     | 1131 m² | 1975 m² | 320 m²  |

BUILDING LICENCE ON PLACE! TURNKEY PROJECT! This project is a unique luxury south facing villas, which has an unbeatable location on the mountain peak of the most prestigious area of the Golden Mile, Marbella. The development are projected by modern architecture bureau Villarroel Torrico with the idea to enjoy the views of the Mediterranean Sea and Sierra Blanca from any space of the house. The outside territory is created in the same style as the house and is its harmonious continuation. The picturesque plot of 1.975 m² has a landscaping garden with lawn realized by the best specialists, a modern swimming pool, BBQ, an outdoor parking for 3 cars. Built with high quality materials, villa has façade finished with large porcelain blocks siding with careful attention to details, including unusual architectural features and quality equipment and technology, electric heating in whole house, an elegant lighting solution, electric shutters, innovative solutions from Schüco's Windows systems and much more make these villas truly unique. This development has 7 bedrooms and 8 bathrooms distributed in a constructed area of 1.130 m², more 320m² of open and covered terraces. Modern and elegant interiors, natural light, spacious rooms and big terraces are at the core of the development concept. The space of the villa is distributed in 4 levels, the access to which is done through the elevator and a marble staircase. In the basement level there are 2 guest bedrooms with a shared bathroom, SPA area that includes sauna, Turkish bath and gym, and also there is a