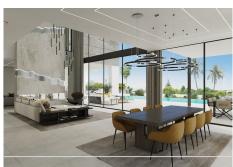

## R3306982

Marbella

REF# R3306982 9.000.000 €

| BEDS | BATHS | BUILT   | PLOT    | TERRACE |
|------|-------|---------|---------|---------|
| 7    | 8     | 1131 m² | 1975 m² | 320 m²  |

BUILDING LICENCE ON PLACE! TURNKEY PROJECT! This project is a unique luxury south facing villas, which has an unbeatable location on the mountain peak of the most prestigious area of the Golden Mile, Marbella. The development are projected by modern architecture bureau Villarroel Torrico with the idea to enjoy the views of the Mediterranean Sea and Sierra Blanca from any space of the house. The outside territory is created in the same style as the house and is its harmonious continuation. The picturesque plot of 1.975 m² has a landscaping garden with lawn realized by the best specialists, a modern swimming pool, BBQ, an outdoor parking for 3 cars. Built with high quality materials, villa has façade finished with large porcelain blocks siding with careful attention to details, including unusual architectural features and quality equipment and technology, electric heating in whole house, an elegant lighting solution, electric shutters, innovative solutions from Schüco's Windows systems and much more make these villas truly unique. This development has 7 bedrooms and 8 bathrooms distributed in a constructed area of 1.130 m², more 320m² of open and covered terraces. Modern and elegant interiors, natural light, spacious rooms and big terraces are at the core of the development concept. The space of the villa is distributed in 4 levels, the access to which is done through the elevator and a marble staircase. In the basement level there are 2 guest bedrooms with a shared bathroom, SPA area that includes sauna, Turkish bath and gym, and also there is a

+34 951 123 083 | +44 (0)330 179 8687 | info@idiliqestates.com Local 28, Edificio D, Centro de Negocios Puerta de Banús, N-340, Km 175, 29660 Nueva Andlaucia

bar and cinema room, lounge area with indoor pool, garage for 4 cars, a wine cellar, an additional bathroom, laundry and a warehouse. On the ground floor we can find the main entrance with lakes and tropical gardens that invites us to the main hall, that provides to the living room with fireplace that with open windows is converting into a unique space to the outside to the terrace with large lounge area with pool, then we can find a dining room and fully equipped kitchen with Gaggenau appliances, an additional kitchen area for domestic servants, on the same floor there are 2 bedrooms with en-suite bathrooms. On the second floor there are 3 bedrooms with dressing rooms, terraces and bathrooms en-suite. The master bedroom includes a large dressing room with fitted wardrobes, private terrace with solarium and chill-out area, own luxury bathrooms, which offer a fascinating design with a novelty of interior decoration. Going up to the solarium, we find a magnificent view of the sea that can be enjoyed from the terrace with jacuzzi and swimming pool area. The development offers the opportunity to feel away from the daily life, in the same time they are easily accessible to the main road and very close to everything, including the historic center of Marbella and the glamour of Puerto Banus. In a few minutes, there are white sand beaches of Golden Mile of Marbella, golf courses, tennis courts, supermarkets, Michelin star restaurants and beach bars by the sea, as well as hospitals, international schools (Spanish, English and German), fashionable beach clubs, luxury hotels. This development is located in Golden Mile of Marbella, the secret place but close to everything!