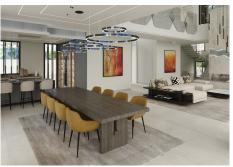

+34 951 123 083 | +44 (0)330 179 8687 | info@idiliqestates.com Local 28, Edificio D, Centro de Negocios Puerta de Banús, N-340, Km 175, 29660 Nueva Andlaucia

bar and cinema room, lounge area with indoor pool, garage for 4 cars, a wine cellar, an additional bathroom, laundry and a warehouse. On the ground floor we can find the main entrance with lakes and tropical gardens that invites us to the main hall, that provides to the living room with fireplace that with open windows is converting into a unique space to the outside to the terrace with large lounge area with pool, then we can find a dining room and fully equipped kitchen with Gaggenau appliances, an additional kitchen area for domestic servants, on the same floor there are 2 bedrooms with en-suite bathrooms. On the second floor there are 3 bedrooms with dressing rooms, terraces and bathrooms en-suite. The master bedroom includes a large dressing room with fitted wardrobes, private terrace with solarium and chill-out area, own luxury bathrooms, which offer a fascinating design with a novelty of interior decoration. Going up to the solarium, we find a magnificent view of the sea that can be enjoyed from the terrace with jacuzzi and swimming pool area. The development offers the opportunity to feel away from the daily life, in the same time they are easily accessible to the main road and very close to everything, including the historic center of Marbella and the glamour of Puerto Banus. In a few minutes, there are white sand beaches of Golden Mile of Marbella, golf courses, tennis courts, supermarkets, Michelin star restaurants and beach bars by the sea, as well as hospitals, international schools (Spanish, English and German), fashionable beach clubs, luxury hotels. This development is located in Golden Mile of Marbella, the secret place but close to everything!