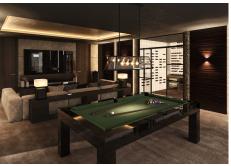

+34 951 123 083 | +44 (0)330 179 8687 | info@idiliqestates.com Local 28, Edificio D, Centro de Negocios Puerta de Banús, N-340, Km 175, 29660 Nueva Andlaucia

bar and cinema room, lounge area with indoor pool, garage for 4 cars, a wine cellar, an additional bathroom, laundry and a warehouse. On the ground floor we can find the main entrance with lakes and tropical gardens that invites us to the main hall, that provides to the living room with fireplace that with open windows is converting into a unique space to the outside to the terrace with large lounge area with pool, then we can find a dining room and fully equipped kitchen with Gaggenau appliances, an additional kitchen area for domestic servants, on the same floor there are 2 bedrooms with en-suite bathrooms. On the second floor there are 3 bedrooms with dressing rooms, terraces and bathrooms en-suite. The master bedroom includes a large dressing room with fitted wardrobes, private terrace with solarium and chill-out area, own luxury bathrooms, which offer a fascinating design with a novelty of interior decoration. Going up to the solarium, we find a magnificent view of the sea that can be enjoyed from the terrace with jacuzzi and swimming pool area. The development offers the opportunity to feel away from the daily life, in the same time they are easily accessible to the main road and very close to everything, including the historic center of Marbella and the glamour of Puerto Banus. In a few minutes, there are white sand beaches of Golden Mile of Marbella, golf courses, tennis courts, supermarkets, Michelin star restaurants and beach bars by the sea, as well as hospitals, international schools (Spanish, English and German), fashionable beach clubs, luxury hotels. This development is located in Golden Mile of Marbella, the secret place but close to everything!