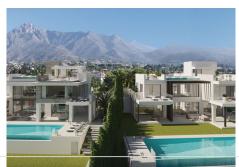

## R3306982

Marbella

REF# R3306982 9.000.000 €

| BEDS | BATHS | BUILT   | PLOT    | TERRACE |
|------|-------|---------|---------|---------|
| 7    | 8     | 1131 m² | 1975 m² | 320 m²  |

BUILDING LICENCE ON PLACE! TURNKEY PROJECT! This project is a unique luxury south facing villas, which has an unbeatable location on the mountain peak of the most prestigious area of the Golden Mile, Marbella. The development are projected by modern architecture bureau Villarroel Torrico with the idea to enjoy the views of the Mediterranean Sea and Sierra Blanca from any space of the house. The outside territory is created in the same style as the house and is its harmonious continuation. The picturesque plot of 1.975 m² has a landscaping garden with lawn realized by the best specialists, a modern swimming pool, BBQ, an outdoor parking for 3 cars. Built with high quality materials, villa has façade finished with large porcelain blocks siding with careful attention to details, including unusual architectural features and quality equipment and technology, electric heating in whole house, an elegant lighting solution, electric shutters, innovative solutions from Schüco's Windows systems and much more make these villas truly unique. This development has 7 bedrooms and 8 bathrooms distributed in a constructed area of 1.130 m², more 320m² of open and covered terraces. Modern and elegant interiors, natural light, spacious rooms and big terraces are at the core of the development concept. The space of the villa is distributed in 4 levels, the access to which is done through the elevator and a marble staircase. In the basement level there are 2 guest bedrooms with a shared bathroom, SPA area that includes sauna, Turkish bath and gym, and also there is a

+34 951 123 083 | +44 (0)330 179 8687 | info@idiliqestates.com Local 28, Edificio D, Centro de Negocios Puerta de Banús, N-340, Km 175, 29660 Nueva Andlaucia

bar and cinema room, lounge area with indoor pool, garage for 4 cars, a wine cellar, an additional bathroom, laundry and a warehouse. On the ground floor we can find the main entrance with lakes and tropical gardens that invites us to the main hall, that provides to the living room with fireplace that with open windows is converting into a unique space to the outside to the terrace with large lounge area with pool, then we can find a dining room and fully equipped kitchen with Gaggenau appliances, an additional kitchen area for domestic servants, on the same floor there are 2 bedrooms with en-suite bathrooms. On the second floor there are 3 bedrooms with dressing rooms, terraces and bathrooms en-suite. The master bedroom includes a large dressing room with fitted wardrobes, private terrace with solarium and chill-out area, own luxury bathrooms, which offer a fascinating design with a novelty of interior decoration. Going up to the solarium, we find a magnificent view of the sea that can be enjoyed from the terrace with jacuzzi and swimming pool area. The development offers the opportunity to feel away from the daily life, in the same time they are easily accessible to the main road and very close to everything, including the historic center of Marbella and the glamour of Puerto Banus. In a few minutes, there are white sand beaches of Golden Mile of Marbella, golf courses, tennis courts, supermarkets, Michelin star restaurants and beach bars by the sea, as well as hospitals, international schools (Spanish, English and German), fashionable beach clubs, luxury hotels. This development is located in Golden Mile of Marbella, the secret place but close to everything!