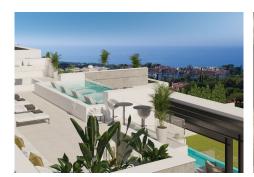

+34 951 123 083 | +44 (0)330 179 8687 | info@idiliqestates.com Local 28, Edificio D, Centro de Negocios Puerta de Banús, N-340, Km 175, 29660 Nueva Andlaucia

bar and cinema room, lounge area with indoor pool, garage for 4 cars, a wine cellar, an additional bathroom, laundry and a warehouse. On the ground floor we can find the main entrance with lakes and tropical gardens that invites us to the main hall, that provides to the living room with fireplace that with open windows is converting into a unique space to the outside to the terrace with large lounge area with pool, then we can find a dining room and fully equipped kitchen with Gaggenau appliances, an additional kitchen area for domestic servants, on the same floor there are 2 bedrooms with en-suite bathrooms. On the second floor there are 3 bedrooms with dressing rooms, terraces and bathrooms en-suite. The master bedroom includes a large dressing room with fitted wardrobes, private terrace with solarium and chill-out area, own luxury bathrooms, which offer a fascinating design with a novelty of interior decoration. Going up to the solarium, we find a magnificent view of the sea that can be enjoyed from the terrace with jacuzzi and swimming pool area. The development offers the opportunity to feel away from the daily life, in the same time they are easily accessible to the main road and very close to everything, including the historic center of Marbella and the glamour of Puerto Banus. In a few minutes, there are white sand beaches of Golden Mile of Marbella, golf courses, tennis courts, supermarkets, Michelin star restaurants and beach bars by the sea, as well as hospitals, international schools (Spanish, English and German), fashionable beach clubs, luxury hotels. This development is located in Golden Mile of Marbella, the secret place but close to everything!