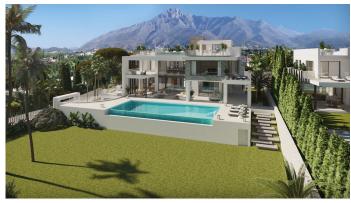

## R3306982

Marbella

REF# R3306982 9.000.000 €

| BEDS | BATHS | BUILT   | PLOT    | TERRACE |
|------|-------|---------|---------|---------|
| 7    | 8     | 1131 m² | 1975 m² | 320 m²  |

BUILDING LICENCE ON PLACE! TURNKEY PROJECT! This project is a unique luxury south facing villas, which has an unbeatable location on the mountain peak of the most prestigious area of the Golden Mile, Marbella. The development are projected by modern architecture bureau Villarroel Torrico with the idea to enjoy the views of the Mediterranean Sea and Sierra Blanca from any space of the house. The outside territory is created in the same style as the house and is its harmonious continuation. The picturesque plot of 1.975 m² has a landscaping garden with lawn realized by the best specialists, a modern swimming pool, BBQ, an outdoor parking for 3 cars. Built with high quality materials, villa has façade finished with large porcelain blocks siding with careful attention to details, including unusual architectural features and quality equipment and technology, electric heating in whole house, an elegant lighting solution, electric shutters, innovative solutions from Schüco's Windows systems and much more make these villas truly unique. This development has 7 bedrooms and 8 bathrooms distributed in a constructed area of 1.130 m², more 320m² of open and covered terraces. Modern and elegant interiors, natural light, spacious rooms and big terraces are at the core of the development concept. The space of the villa is distributed in 4 levels, the access to which is done through the elevator and a marble staircase. In the basement level there are 2 guest bedrooms with a shared bathroom, SPA area that includes sauna, Turkish bath and gym, and also there is a

+34 951 123 083 | +44 (0)330 179 8687 | info@idiliqestates.com Local 28, Edificio D, Centro de Negocios Puerta de Banús, N-340, Km 175, 29660 Nueva Andlaucia

bar and cinema room, lounge area with indoor pool, garage for 4 cars, a wine cellar, an additional bathroom, laundry and a warehouse. On the ground floor we can find the main entrance with lakes and tropical gardens that invites us to the main hall, that provides to the living room with fireplace that with open windows is converting into a unique space to the outside to the terrace with large lounge area with pool, then we can find a dining room and fully equipped kitchen with Gaggenau appliances, an additional kitchen area for domestic servants, on the same floor there are 2 bedrooms with en-suite bathrooms. On the second floor there are 3 bedrooms with dressing rooms, terraces and bathrooms en-suite. The master bedroom includes a large dressing room with fitted wardrobes, private terrace with solarium and chill-out area, own luxury bathrooms, which offer a fascinating design with a novelty of interior decoration. Going up to the solarium, we find a magnificent view of the sea that can be enjoyed from the terrace with jacuzzi and swimming pool area. The development offers the opportunity to feel away from the daily life, in the same time they are easily accessible to the main road and very close to everything, including the historic center of Marbella and the glamour of Puerto Banus. In a few minutes, there are white sand beaches of Golden Mile of Marbella, golf courses, tennis courts, supermarkets, Michelin star restaurants and beach bars by the sea, as well as hospitals, international schools (Spanish, English and German), fashionable beach clubs, luxury hotels. This development is located in Golden Mile of Marbella, the secret place but close to everything!