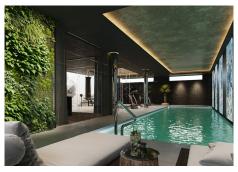

+34 951 123 083 | +44 (0)330 179 8687 | info@idiliqestates.com Local 28, Edificio D, Centro de Negocios Puerta de Banús, N-340, Km 175, 29660 Nueva Andlaucia

bar and cinema room, lounge area with indoor pool, garage for 4 cars, a wine cellar, an additional bathroom, laundry and a warehouse. On the ground floor we can find the main entrance with lakes and tropical gardens that invites us to the main hall, that provides to the living room with fireplace that with open windows is converting into a unique space to the outside to the terrace with large lounge area with pool, then we can find a dining room and fully equipped kitchen with Gaggenau appliances, an additional kitchen area for domestic servants, on the same floor there are 2 bedrooms with en-suite bathrooms. On the second floor there are 3 bedrooms with dressing rooms, terraces and bathrooms en-suite. The master bedroom includes a large dressing room with fitted wardrobes, private terrace with solarium and chill-out area, own luxury bathrooms, which offer a fascinating design with a novelty of interior decoration. Going up to the solarium, we find a magnificent view of the sea that can be enjoyed from the terrace with jacuzzi and swimming pool area. The development offers the opportunity to feel away from the daily life, in the same time they are easily accessible to the main road and very close to everything, including the historic center of Marbella and the glamour of Puerto Banus. In a few minutes, there are white sand beaches of Golden Mile of Marbella, golf courses, tennis courts, supermarkets, Michelin star restaurants and beach bars by the sea, as well as hospitals, international schools (Spanish, English and German), fashionable beach clubs, luxury hotels. This development is located in Golden Mile of Marbella, the secret place but close to everything!