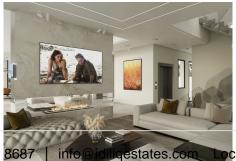

+34 951 123 083 | +44 (0)330 179 8687 | info@idiliqestates.com Local 28, Edificio D, Centro de Negocios Puerta de Banús, N-340, Km 175, 29660 Nueva Andlaucia

bath and gym, and also there is a bar and cinema room, lounge area with indoor pool, garage for 4 cars, a wine cellar, an additional bathroom, laundry and a warehouse. On the ground floor we can find the main entrance with lakes and tropical gardens that invites us to the main hall, that provides to the living room with fireplace that with open windows is converting into a unique space to the outside to the terrace with large lounge area with pool, then we can find a dining room and fully equipped kitchen with Gaggenau appliances, an additional kitchen area for domestic servants, on the same floor there are 2 bedrooms with en-suite bathrooms. On the second floor there are 3 bedrooms with dressing rooms, terraces and bathrooms ensuite. The master bedroom includes a large dressing room with fitted wardrobes, private terrace with solarium and chill-out area, own luxury bathrooms, which offer a fascinating design with a novelty of interior decoration. Going up to the solarium, we find a magnificent view of the sea that can be enjoyed from the terrace with jacuzzi and swimming pool area. The development offers the opportunity to feel away from the daily life, in the same time they are easily accessible to the main road and very close to everything, including the historic center of Marbella and the glamour of Puerto Banus. In a few minutes, there are white sand beaches of Golden Mile of Marbella, golf courses, tennis courts, supermarkets, Michelin star restaurants and beach bars by the sea, as well as hospitals, international schools (Spanish, English and German), fashionable beach clubs, luxury hotels. This development is located in Golden Mile of Marbella, the secret place but close to everything!