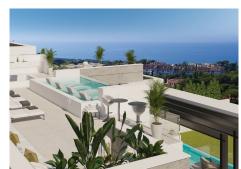

## R3306979

Marbella

REF# R3306979 8.700.000 €

| BEDS | BATHS | BUILT   | PLOT    | TERRACE |
|------|-------|---------|---------|---------|
| 7    | 8     | 1061 m² | 1850 m² | 390 m²  |

BUILDING LICENCE IN PLACE! This project is a unique luxury south facing villas, which has an unbeatable location on the mountain peak of the most prestigious area of the Golden Mile, gated community in Marbella. The development are projected by modern architecture bureau Villarroel Torrico with the idea to enjoy the views of the Mediterranean Sea and Sierra Blanca from any space of the house. The outside territory is created in the same style as the house and is its harmonious continuation. The picturesque plot of 1.850 m<sup>2</sup> has a landscaping garden with lawn realized by the best specialists, a modern swimming pool, BBQ, an outdoor parking for 3 cars. Built with high quality materials, villa has façade finished with large porcelain blocks siding with careful attention to details, including unusual architectural features and quality equipment and technology, marble and oak flooring (in the bedrooms) electric heating in whole house, an elegant lighting solution, electric shutters, innovative solutions from Schüco's Windows systems and much more make these villas truly unique. This development has 7 bedrooms and 8 bathrooms distributed in a constructed area of 1.061 m2, more 390 m2 of open and covered terraces. Modern and elegant interiors, natural light, spacious rooms and big terraces are at the core of the development concept. The space of the villa is distributed in 4 levels, the access to which is done through the elevator and a marble staircase. In the basement level there are 2 guest bedrooms with a shared bathroom, SPA area that includes sauna, Turkish