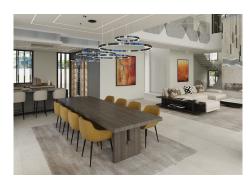

+34 951 123 083 | +44 (0)330 179 8687 | info@idiliqestates.com Local 28, Edificio D, Centro de Negocios Puerta de Banús, N-340, Km 175, 29660 Nueva Andlaucia

bath and gym, and also there is a bar and cinema room, lounge area with indoor pool, garage for 4 cars, a wine cellar, an additional bathroom, laundry and a warehouse. On the ground floor we can find the main entrance with lakes and tropical gardens that invites us to the main hall, that provides to the living room with fireplace that with open windows is converting into a unique space to the outside to the terrace with large lounge area with pool, then we can find a dining room and fully equipped kitchen with Gaggenau appliances, an additional kitchen area for domestic servants, on the same floor there are 2 bedrooms with en-suite bathrooms. On the second floor there are 3 bedrooms with dressing rooms, terraces and bathrooms ensuite. The master bedroom includes a large dressing room with fitted wardrobes, private terrace with solarium and chill-out area, own luxury bathrooms, which offer a fascinating design with a novelty of interior decoration. Going up to the solarium, we find a magnificent view of the sea that can be enjoyed from the terrace with jacuzzi and swimming pool area. The development offers the opportunity to feel away from the daily life, in the same time they are easily accessible to the main road and very close to everything, including the historic center of Marbella and the glamour of Puerto Banus. In a few minutes, there are white sand beaches of Golden Mile of Marbella, golf courses, tennis courts, supermarkets, Michelin star restaurants and beach bars by the sea, as well as hospitals, international schools (Spanish, English and German), fashionable beach clubs, luxury hotels. This development is located in Golden Mile of Marbella, the secret place but close to everything!