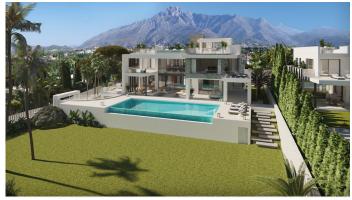

## R3306979

Marbella

REF# R3306979 8.700.000 €

| BEDS | BATHS | BUILT   | PLOT    | TERRACE |
|------|-------|---------|---------|---------|
| 7    | 8     | 1061 m² | 1850 m² | 390 m²  |

BUILDING LICENCE IN PLACE! This project is a unique luxury south facing villas, which has an unbeatable location on the mountain peak of the most prestigious area of the Golden Mile, gated community in Marbella. The development are projected by modern architecture bureau Villarroel Torrico with the idea to enjoy the views of the Mediterranean Sea and Sierra Blanca from any space of the house. The outside territory is created in the same style as the house and is its harmonious continuation. The picturesque plot of 1.850 m<sup>2</sup> has a landscaping garden with lawn realized by the best specialists, a modern swimming pool, BBQ, an outdoor parking for 3 cars. Built with high quality materials, villa has façade finished with large porcelain blocks siding with careful attention to details, including unusual architectural features and quality equipment and technology, marble and oak flooring (in the bedrooms) electric heating in whole house, an elegant lighting solution, electric shutters, innovative solutions from Schüco's Windows systems and much more make these villas truly unique. This development has 7 bedrooms and 8 bathrooms distributed in a constructed area of 1.061 m2, more 390 m2 of open and covered terraces. Modern and elegant interiors, natural light, spacious rooms and big terraces are at the core of the development concept. The space of the villa is distributed in 4 levels, the access to which is done through the elevator and a marble staircase. In the basement level there are 2 guest bedrooms with a shared bathroom, SPA area that includes sauna, Turkish