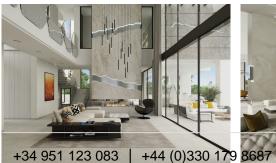

## R3306979

Marbella

REF# R3306979 8.700.000 €

| BEDS | BATHS | BUILT   | PLOT    | TERRACE |
|------|-------|---------|---------|---------|
| 7    | 8     | 1061 m² | 1850 m² | 390 m²  |

BUILDING LICENCE IN PLACE! This project is a unique luxury south facing villas, which has an unbeatable location on the mountain peak of the most prestigious area of the Golden Mile, gated community in Marbella. The development are projected by modern architecture bureau Villarroel Torrico with the idea to enjoy the views of the Mediterranean Sea and Sierra Blanca from any space of the house. The outside territory is created in the same style as the house and is its harmonious continuation. The picturesque plot of 1.850 m<sup>2</sup> has a landscaping garden with lawn realized by the best specialists, a modern swimming pool, BBQ, an outdoor parking for 3 cars. Built with high quality materials, villa has façade finished with large porcelain blocks siding with careful attention to details, including unusual architectural features and quality equipment and technology, marble and oak flooring (in the bedrooms) electric heating in whole house, an elegant lighting solution, electric shutters, innovative solutions from Schüco's Windows systems and much more make these villas truly unique. This development has 7 bedrooms and 8 bathrooms distributed in a constructed area of 1.061 m2, more 390 m2 of open and covered terraces. Modern and elegant interiors, natural light, spacious rooms and big terraces are at the core of the development concept. The space of the villa is distributed in 4 levels, the access to which is done through the elevator and a marble staircase. In the basement level there are 2 guest bedrooms with a shared bathroom, SPA area that includes sauna, Turkish

+34 951 123 083 | +44 (0)330 179 8687 | info@idiliqestates.com Local 28, Edificio D, Centro de Negocios Puerta de Banús, N-340, Km 175, 29660 Nueva Andlaucia

bath and gym, and also there is a bar and cinema room, lounge area with indoor pool, garage for 4 cars, a wine cellar, an additional bathroom, laundry and a warehouse. On the ground floor we can find the main entrance with lakes and tropical gardens that invites us to the main hall, that provides to the living room with fireplace that with open windows is converting into a unique space to the outside to the terrace with large lounge area with pool, then we can find a dining room and fully equipped kitchen with Gaggenau appliances, an additional kitchen area for domestic servants, on the same floor there are 2 bedrooms with en-suite bathrooms. On the second floor there are 3 bedrooms with dressing rooms, terraces and bathrooms ensuite. The master bedroom includes a large dressing room with fitted wardrobes, private terrace with solarium and chill-out area, own luxury bathrooms, which offer a fascinating design with a novelty of interior decoration. Going up to the solarium, we find a magnificent view of the sea that can be enjoyed from the terrace with jacuzzi and swimming pool area. The development offers the opportunity to feel away from the daily life, in the same time they are easily accessible to the main road and very close to everything, including the historic center of Marbella and the glamour of Puerto Banus. In a few minutes, there are white sand beaches of Golden Mile of Marbella, golf courses, tennis courts, supermarkets, Michelin star restaurants and beach bars by the sea, as well as hospitals, international schools (Spanish, English and German), fashionable beach clubs, luxury hotels. This development is located in Golden Mile of Marbella, the secret place but close to everything!