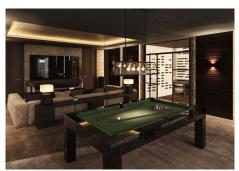

+34 951 123 083 | +44 (0)330 179 8687 | info@idiliqestates.com Local 28, Edificio D, Centro de Negocios Puerta de Banús, N-340, Km 175, 29660 Nueva Andlaucia

bath and gym, and also there is a bar and cinema room, lounge area with indoor pool, garage for 4 cars, a wine cellar, an additional bathroom, laundry and a warehouse. On the ground floor we can find the main entrance with lakes and tropical gardens that invites us to the main hall, that provides to the living room with fireplace that with open windows is converting into a unique space to the outside to the terrace with large lounge area with pool, then we can find a dining room and fully equipped kitchen with Gaggenau appliances, an additional kitchen area for domestic servants, on the same floor there are 2 bedrooms with en-suite bathrooms. On the second floor there are 3 bedrooms with dressing rooms, terraces and bathrooms ensuite. The master bedroom includes a large dressing room with fitted wardrobes, private terrace with solarium and chill-out area, own luxury bathrooms, which offer a fascinating design with a novelty of interior decoration. Going up to the solarium, we find a magnificent view of the sea that can be enjoyed from the terrace with jacuzzi and swimming pool area. The development offers the opportunity to feel away from the daily life, in the same time they are easily accessible to the main road and very close to everything, including the historic center of Marbella and the glamour of Puerto Banus. In a few minutes, there are white sand beaches of Golden Mile of Marbella, golf courses, tennis courts, supermarkets, Michelin star restaurants and beach bars by the sea, as well as hospitals, international schools (Spanish, English and German), fashionable beach clubs, luxury hotels. This development is located in Golden Mile of Marbella, the secret place but close to everything!