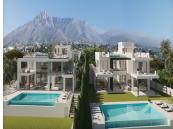

## R3306979

Marbella

REF# R3306979 8.700.000 €

| BEDS | BATHS | BUILT   | PLOT    | TERRACE |
|------|-------|---------|---------|---------|
| 7    | 8     | 1061 m² | 1850 m² | 390 m²  |

BUILDING LICENCE IN PLACE! This project is a unique luxury south facing villas, which has an unbeatable location on the mountain peak of the most prestigious area of the Golden Mile, gated community in Marbella. The development are projected by modern architecture bureau Villarroel Torrico with the idea to enjoy the views of the Mediterranean Sea and Sierra Blanca from any space of the house. The outside territory is created in the same style as the house and is its harmonious continuation. The picturesque plot of 1.850 m<sup>2</sup> has a landscaping garden with lawn realized by the best specialists, a modern swimming pool, BBQ, an outdoor parking for 3 cars. Built with high quality materials, villa has façade finished with large porcelain blocks siding with careful attention to details, including unusual architectural features and quality equipment and technology, marble and oak flooring (in the bedrooms) electric heating in whole house, an elegant lighting solution, electric shutters, innovative solutions from Schüco's Windows systems and much more make these villas truly unique. This development has 7 bedrooms and 8 bathrooms distributed in a constructed area of 1.061 m2, more 390 m2 of open and covered terraces. Modern and elegant interiors, natural light, spacious rooms and big terraces are at the core of the development concept. The space of the villa is distributed in 4 levels, the access to which is done through the elevator and a marble staircase. In the basement level there are 2 guest bedrooms with a shared bathroom, SPA area that includes sauna, Turkish