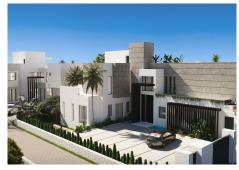

## R3306979

Marbella

REF# R3306979 8.700.000 €

| BEDS | BATHS | BUILT   | PLOT    | TERRACE |
|------|-------|---------|---------|---------|
| 7    | 8     | 1061 m² | 1850 m² | 390 m²  |

BUILDING LICENCE IN PLACE! This project is a unique luxury south facing villas, which has an unbeatable location on the mountain peak of the most prestigious area of the Golden Mile, gated community in Marbella. The development are projected by modern architecture bureau Villarroel Torrico with the idea to enjoy the views of the Mediterranean Sea and Sierra Blanca from any space of the house. The outside territory is created in the same style as the house and is its harmonious continuation. The picturesque plot of 1.850 m<sup>2</sup> has a landscaping garden with lawn realized by the best specialists, a modern swimming pool, BBQ, an outdoor parking for 3 cars. Built with high quality materials, villa has façade finished with large porcelain blocks siding with careful attention to details, including unusual architectural features and quality equipment and technology, marble and oak flooring (in the bedrooms) electric heating in whole house, an elegant lighting solution, electric shutters, innovative solutions from Schüco's Windows systems and much more make these villas truly unique. This development has 7 bedrooms and 8 bathrooms distributed in a constructed area of 1.061 m2, more 390 m2 of open and covered terraces. Modern and elegant interiors, natural light, spacious rooms and big terraces are at the core of the development concept. The space of the villa is distributed in 4 levels, the access to which is done through the elevator and a marble staircase. In the basement level there are 2 guest bedrooms with a shared bathroom, SPA area that includes sauna, Turkish