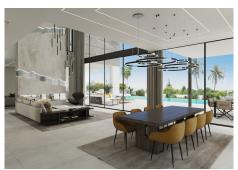

+34 951 123 083 | +44 (0)330 179 8687 | info@idiliqestates.com Local 28, Edificio D, Centro de Negocios Puerta de Banús, N-340, Km 175, 29660 Nueva Andlaucia

bath and gym, and also there is a bar and cinema room, lounge area with indoor pool, garage for 4 cars, a wine cellar, an additional bathroom, laundry and a warehouse. On the ground floor we can find the main entrance with lakes and tropical gardens that invites us to the main hall, that provides to the living room with fireplace that with open windows is converting into a unique space to the outside to the terrace with large lounge area with pool, then we can find a dining room and fully equipped kitchen with Gaggenau appliances, an additional kitchen area for domestic servants, on the same floor there are 2 bedrooms with en-suite bathrooms. On the second floor there are 3 bedrooms with dressing rooms, terraces and bathrooms ensuite. The master bedroom includes a large dressing room with fitted wardrobes, private terrace with solarium and chill-out area, own luxury bathrooms, which offer a fascinating design with a novelty of interior decoration. Going up to the solarium, we find a magnificent view of the sea that can be enjoyed from the terrace with jacuzzi and swimming pool area. The development offers the opportunity to feel away from the daily life, in the same time they are easily accessible to the main road and very close to everything, including the historic center of Marbella and the glamour of Puerto Banus. In a few minutes, there are white sand beaches of Golden Mile of Marbella, golf courses, tennis courts, supermarkets, Michelin star restaurants and beach bars by the sea, as well as hospitals, international schools (Spanish, English and German), fashionable beach clubs, luxury hotels. This development is located in Golden Mile of Marbella, the secret place but close to everything!