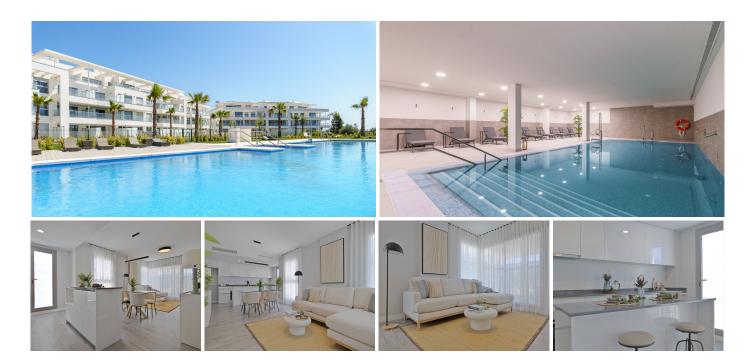

R3297082

Mijas Costa

REF# R3297082 697.700 €

| BEDS | BATHS | BUILT              | TERRACE |
|------|-------|--------------------|---------|
| 3    | 2     | 100 m <sup>2</sup> | 128 m²  |

This development is a new residential complex in Mijas Costa, one of the best sought after areas of the Costa del Sol. This exclusive complex of 166 apartments of 2 and 3 bedrooms and Penthouses of 3 and 4 bedrooms, as well as fantastic common areas including a children's playground area. Ground floor apartments have terraces and private gardens. All kitchens have cooking islands and all bedrooms have access to large terraces. Open green areas, indoor heated pool and outdoor pools, Wellness Center, gym and running track. Many facilities included, not to mention all the amenities at walking distance. Definitely the perfect place on the Coast.

The Penthouse terraces are spacious and with breathtaking views. The ground floors have also a private garden.

Private complex with large and fantastic common areas, surrounded by greenery and gardens, designed to enjoy the maximum leisure time with family and friends. Here we can find: several outdoor swimming pools, Spa area with indoor swimming pool, Turkish bath and sauna, gym, Social Club, paddle tennis court, putting green, urban orchards...

The properties offer wide spaces, open kitchen with island, living room and bedrooms with direct access to the terrace.

The units spaces have been optimized to be cozy, comfortable and versatile using materials chosen according to the highest quality standards.