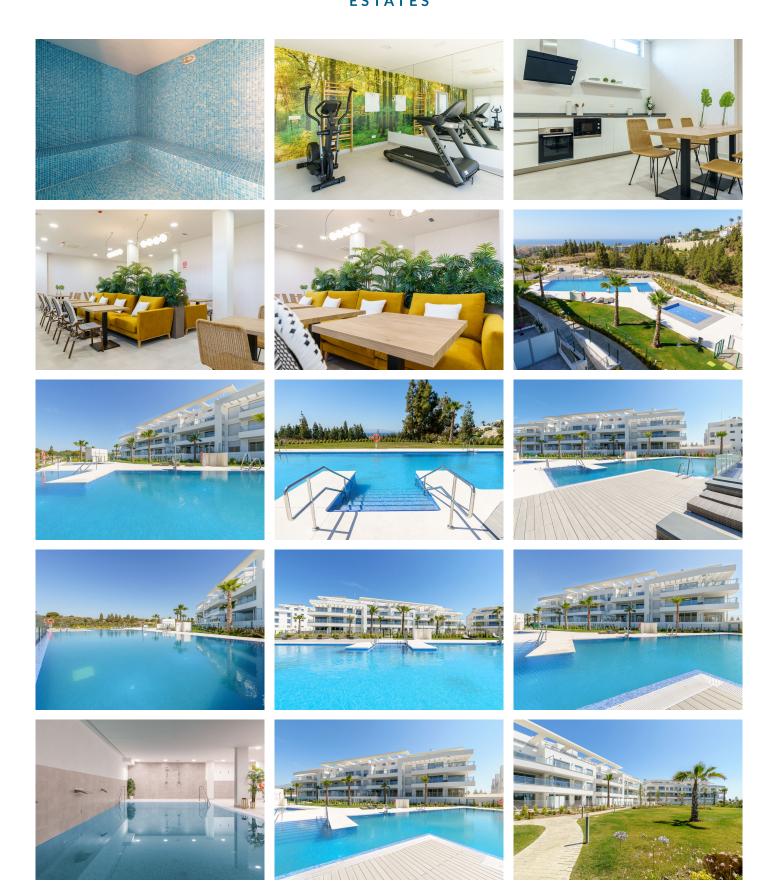

R3297082

Mijas Costa

REF# R3297082 697.700 €

| BEDS | BATHS | BUILT              | TERRACE |
|------|-------|--------------------|---------|
| 3    | 2     | 100 m <sup>2</sup> | 128 m²  |

This development is a new residential complex in Mijas Costa, one of the best sought after areas of the Costa del Sol. This exclusive complex of 166 apartments of 2 and 3 bedrooms and Penthouses of 3 and 4 bedrooms, as well as fantastic common areas including a children's playground area. Ground floor apartments have terraces and private gardens. All kitchens have cooking islands and all bedrooms have access to large terraces. Open green areas, indoor heated pool and outdoor pools, Wellness Center, gym and running track. Many facilities included, not to mention all the amenities at walking distance. Definitely the perfect place on the Coast.

The Penthouse terraces are spacious and with breathtaking views. The ground floors have also a private garden.

Private complex with large and fantastic common areas, surrounded by greenery and gardens, designed to enjoy the maximum leisure time with family and friends. Here we can find: several outdoor swimming pools, Spa area with indoor swimming pool, Turkish bath and sauna, gym, Social Club, paddle tennis court, putting green, urban orchards...