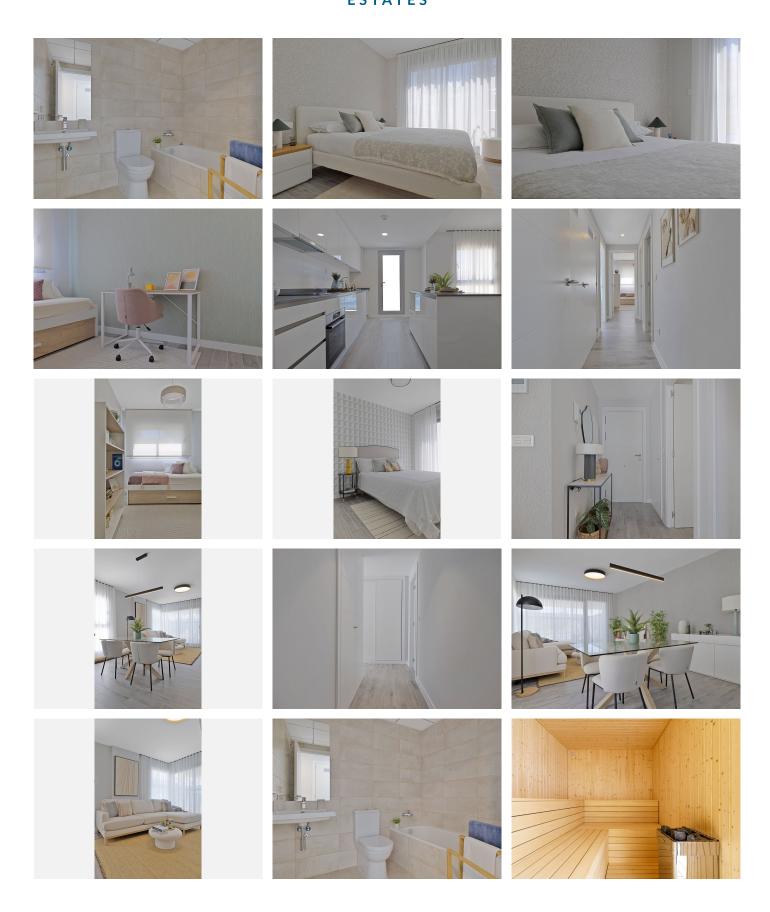

The properties offer wide spaces, open kitchen with island, living room and bedrooms with direct access to the terrace.

The units spaces have been optimized to be cozy, comfortable and versatile using materials chosen according to the highest quality standards.

All 2 and 3 bedroom apartments have 1 underground parking space and 1 storage room included in the price, all 3 and 4 bedroom Penthouses have 2 underground parking spaces and 1 storage room included in the price.