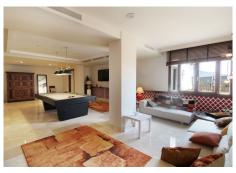

## Benahavís

REF# R3250426 1.795.000 €

| BEDS | BATHS | BUILT  | PLOT   | TERRACE |
|------|-------|--------|--------|---------|
| 5    | 5.5   | 639 m² | 939 m² | 41 m²   |

Situated on a gated community just a short walk from the beautiful village of Benahavis and all its famous restaurants, and just seven kilometres inland from the glamourous coastal hotspots of Puerto Banus and Marbella lies this contemporary south facing villa with absolutely stunning views out over the Mediterranean. This is a very spacious property with five large en-suite bedrooms distributed over three floors. The living & dining areas are open plan with lots of windows giving it a bright and airy feel throughout the day. Off the living room is a covered terrace which looks out over the Mediterranean and La Concha mountain. The dining area is separated by the central fireplace and leads through to the large modern kitchen and breakfast area. The enormous lower level is currently used as a games room with bar, cinema and gym and enjoys natural light and views over the mountains. The standard of finish is high with underfloor heating in the bathrooms and good quality doors, windows and marble floors. The villa has private parking for two cars and plenty of storage rooms. The development is gated and has 24h security guards. This villa would make a fantastic low maintenance permanent residence or a perfect lock up and leave holiday home, which also has fantastic rental potential.