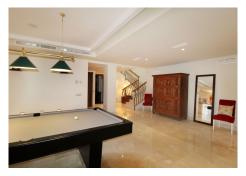

## Benahavís

REF# R3250426 1.795.000 €

| BEDS | BATHS | BUILT  | PLOT   | TERRACE |
|------|-------|--------|--------|---------|
| 5    | 5.5   | 639 m² | 939 m² | 41 m²   |

Situated on a gated community just a short walk from the beautiful village of Benahavis and all its famous restaurants, and just seven kilometres inland from the glamourous coastal hotspots of Puerto Banus and Marbella lies this contemporary south facing villa with absolutely stunning views out over the Mediterranean. This is a very spacious property with five large en-suite bedrooms distributed over three floors. The living & dining areas are open plan with lots of windows giving it a bright and airy feel throughout the day. Off the living room is a covered terrace which looks out over the Mediterranean and La Concha mountain. The dining area is separated by the central fireplace and leads through to the large modern kitchen and breakfast area. The enormous lower level is currently used as a games room with bar, cinema and gym and enjoys natural light and views over the mountains. The standard of finish is high with underfloor heating in the bathrooms and good quality doors, windows and marble floors. The villa has private parking for two cars and plenty of storage rooms. The development is gated and has 24h security guards. This villa would make a fantastic low maintenance permanent residence or a perfect lock up and leave holiday home, which also has fantastic rental potential.