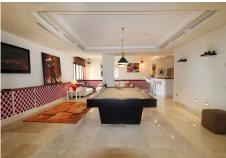

## Benahavís

REF# R3250426 1.795.000 €

| BEDS | BATHS | BUILT  | PLOT   | TERRACE |
|------|-------|--------|--------|---------|
| 5    | 5.5   | 639 m² | 939 m² | 41 m²   |

Situated on a gated community just a short walk from the beautiful village of Benahavis and all its famous restaurants, and just seven kilometres inland from the glamourous coastal hotspots of Puerto Banus and Marbella lies this contemporary south facing villa with absolutely stunning views out over the Mediterranean. This is a very spacious property with five large en-suite bedrooms distributed over three floors. The living & dining areas are open plan with lots of windows giving it a bright and airy feel throughout the day. Off the living room is a covered terrace which looks out over the Mediterranean and La Concha mountain. The dining area is separated by the central fireplace and leads through to the large modern kitchen and breakfast area. The enormous lower level is currently used as a games room with bar, cinema and gym and enjoys natural light and views over the mountains. The standard of finish is high with underfloor heating in the bathrooms and good quality doors, windows and marble floors. The villa has private parking for two cars and plenty of storage rooms. The development is gated and has 24h security guards. This villa would make a fantastic low maintenance permanent residence or a perfect lock up and leave holiday home, which also has fantastic rental potential.