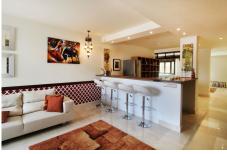

## Benahavís

REF# R3250426 1.795.000 €

| BEDS | BATHS | BUILT  | PLOT   | TERRACE |
|------|-------|--------|--------|---------|
| 5    | 5.5   | 639 m² | 939 m² | 41 m²   |

Situated on a gated community just a short walk from the beautiful village of Benahavis and all its famous restaurants, and just seven kilometres inland from the glamourous coastal hotspots of Puerto Banus and Marbella lies this contemporary south facing villa with absolutely stunning views out over the Mediterranean. This is a very spacious property with five large en-suite bedrooms distributed over three floors. The living & dining areas are open plan with lots of windows giving it a bright and airy feel throughout the day. Off the living room is a covered terrace which looks out over the Mediterranean and La Concha mountain. The dining area is separated by the central fireplace and leads through to the large modern kitchen and breakfast area. The enormous lower level is currently used as a games room with bar, cinema and gym and enjoys natural light and views over the mountains. The standard of finish is high with underfloor heating in the bathrooms and good quality doors, windows and marble floors. The villa has private parking for two cars and plenty of storage rooms. The development is gated and has 24h security guards. This villa would make a fantastic low maintenance permanent residence or a perfect lock up and leave holiday home, which also has fantastic rental potential.