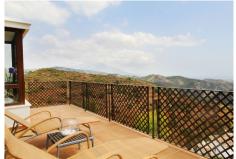

## Benahavís

REF# R3250426 1.795.000 €

| BEDS | BATHS | BUILT  | PLOT   | TERRACE |
|------|-------|--------|--------|---------|
| 5    | 5.5   | 639 m² | 939 m² | 41 m²   |

Situated on a gated community just a short walk from the beautiful village of Benahavis and all its famous restaurants, and just seven kilometres inland from the glamourous coastal hotspots of Puerto Banus and Marbella lies this contemporary south facing villa with absolutely stunning views out over the Mediterranean. This is a very spacious property with five large en-suite bedrooms distributed over three floors. The living & dining areas are open plan with lots of windows giving it a bright and airy feel throughout the day. Off the living room is a covered terrace which looks out over the Mediterranean and La Concha mountain. The dining area is separated by the central fireplace and leads through to the large modern kitchen and breakfast area. The enormous lower level is currently used as a games room with bar, cinema and gym and enjoys natural light and views over the mountains. The standard of finish is high with underfloor heating in the bathrooms and good quality doors, windows and marble floors. The villa has private parking for two cars and plenty of storage rooms. The development is gated and has 24h security guards. This villa would make a fantastic low maintenance permanent residence or a perfect lock up and leave holiday home, which also has fantastic rental potential.