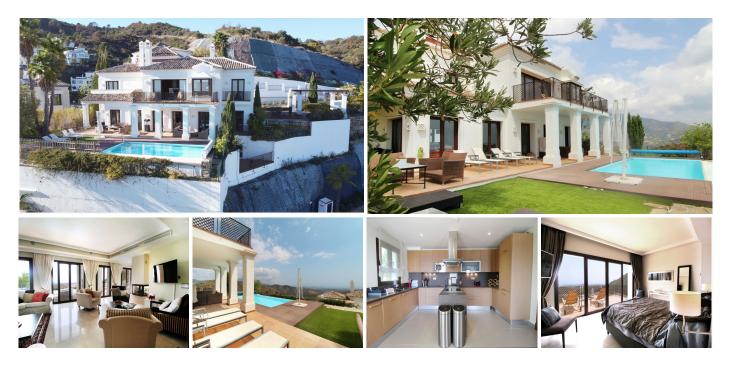

## Benahavís

REF# R3250426 1.795.000 €

| BEDS | BATHS | BUILT  | PLOT   | TERRACE |
|------|-------|--------|--------|---------|
| 5    | 5.5   | 639 m² | 939 m² | 41 m²   |

Situated on a gated community just a short walk from the beautiful village of Benahavis and all its famous restaurants, and just seven kilometres inland from the glamourous coastal hotspots of Puerto Banus and Marbella lies this contemporary south facing villa with absolutely stunning views out over the Mediterranean. This is a very spacious property with five large en-suite bedrooms distributed over three floors. The living & dining areas are open plan with lots of windows giving it a bright and airy feel throughout the day. Off the living room is a covered terrace which looks out over the Mediterranean and La Concha mountain. The dining area is separated by the central fireplace and leads through to the large modern kitchen and breakfast area. The enormous lower level is currently used as a games room with bar, cinema and gym and enjoys natural light and views over the mountains. The standard of finish is high with underfloor heating in the bathrooms and good quality doors, windows and marble floors. The villa has private parking for two cars and plenty of storage rooms. The development is gated and has 24h security guards. This villa would make a fantastic low maintenance permanent residence or a perfect lock up and leave holiday home, which also has fantastic rental potential.