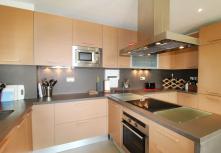

## Benahavís

REF# R3250426 1.795.000 €

| BEDS | BATHS | BUILT  | PLOT   | TERRACE |
|------|-------|--------|--------|---------|
| 5    | 5.5   | 639 m² | 939 m² | 41 m²   |

Situated on a gated community just a short walk from the beautiful village of Benahavis and all its famous restaurants, and just seven kilometres inland from the glamourous coastal hotspots of Puerto Banus and Marbella lies this contemporary south facing villa with absolutely stunning views out over the Mediterranean. This is a very spacious property with five large en-suite bedrooms distributed over three floors. The living & dining areas are open plan with lots of windows giving it a bright and airy feel throughout the day. Off the living room is a covered terrace which looks out over the Mediterranean and La Concha mountain. The dining area is separated by the central fireplace and leads through to the large modern kitchen and breakfast area. The enormous lower level is currently used as a games room with bar, cinema and gym and enjoys natural light and views over the mountains. The standard of finish is high with underfloor heating in the bathrooms and good quality doors, windows and marble floors. The villa has private parking for two cars and plenty of storage rooms. The development is gated and has 24h security guards. This villa would make a fantastic low maintenance permanent residence or a perfect lock up and leave holiday home, which also has fantastic rental potential.