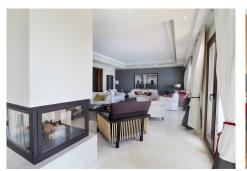

## Benahavís

REF# R3250426 1.795.000 €

| BEDS | BATHS | BUILT  | PLOT   | TERRACE |
|------|-------|--------|--------|---------|
| 5    | 5.5   | 639 m² | 939 m² | 41 m²   |

Situated on a gated community just a short walk from the beautiful village of Benahavis and all its famous restaurants, and just seven kilometres inland from the glamourous coastal hotspots of Puerto Banus and Marbella lies this contemporary south facing villa with absolutely stunning views out over the Mediterranean. This is a very spacious property with five large en-suite bedrooms distributed over three floors. The living & dining areas are open plan with lots of windows giving it a bright and airy feel throughout the day. Off the living room is a covered terrace which looks out over the Mediterranean and La Concha mountain. The dining area is separated by the central fireplace and leads through to the large modern kitchen and breakfast area. The enormous lower level is currently used as a games room with bar, cinema and gym and enjoys natural light and views over the mountains. The standard of finish is high with underfloor heating in the bathrooms and good quality doors, windows and marble floors. The villa has private parking for two cars and plenty of storage rooms. The development is gated and has 24h security guards. This villa would make a fantastic low maintenance permanent residence or a perfect lock up and leave holiday home, which also has fantastic rental potential.