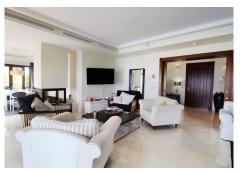

## Benahavís

REF# R3250426 1.795.000 €

| BEDS | BATHS | BUILT  | PLOT   | TERRACE |
|------|-------|--------|--------|---------|
| 5    | 5.5   | 639 m² | 939 m² | 41 m²   |

Situated on a gated community just a short walk from the beautiful village of Benahavis and all its famous restaurants, and just seven kilometres inland from the glamourous coastal hotspots of Puerto Banus and Marbella lies this contemporary south facing villa with absolutely stunning views out over the Mediterranean. This is a very spacious property with five large en-suite bedrooms distributed over three floors. The living & dining areas are open plan with lots of windows giving it a bright and airy feel throughout the day. Off the living room is a covered terrace which looks out over the Mediterranean and La Concha mountain. The dining area is separated by the central fireplace and leads through to the large modern kitchen and breakfast area. The enormous lower level is currently used as a games room with bar, cinema and gym and enjoys natural light and views over the mountains. The standard of finish is high with underfloor heating in the bathrooms and good quality doors, windows and marble floors. The villa has private parking for two cars and plenty of storage rooms. The development is gated and has 24h security guards. This villa would make a fantastic low maintenance permanent residence or a perfect lock up and leave holiday home, which also has fantastic rental potential.