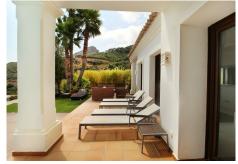

## Benahavís

REF# R3250426 1.795.000 €

| BEDS | BATHS | BUILT  | PLOT   | TERRACE |
|------|-------|--------|--------|---------|
| 5    | 5.5   | 639 m² | 939 m² | 41 m²   |

Situated on a gated community just a short walk from the beautiful village of Benahavis and all its famous restaurants, and just seven kilometres inland from the glamourous coastal hotspots of Puerto Banus and Marbella lies this contemporary south facing villa with absolutely stunning views out over the Mediterranean. This is a very spacious property with five large en-suite bedrooms distributed over three floors. The living & dining areas are open plan with lots of windows giving it a bright and airy feel throughout the day. Off the living room is a covered terrace which looks out over the Mediterranean and La Concha mountain. The dining area is separated by the central fireplace and leads through to the large modern kitchen and breakfast area. The enormous lower level is currently used as a games room with bar, cinema and gym and enjoys natural light and views over the mountains. The standard of finish is high with underfloor heating in the bathrooms and good quality doors, windows and marble floors. The villa has private parking for two cars and plenty of storage rooms. The development is gated and has 24h security guards. This villa would make a fantastic low maintenance permanent residence or a perfect lock up and leave holiday home, which also has fantastic rental potential.