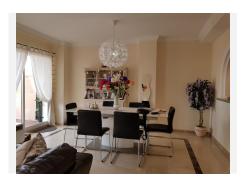

## R3187693 • La Duquesa

REF# R3187693 389.000 €

| BEDS | BATHS | BUILT              | TERRACE |
|------|-------|--------------------|---------|
| 3    | 2     | 210 m <sup>2</sup> | 70 m²   |

La Vizcaronda - Exceptionally spacious 3 bedroom 2 bathroom townhouses with underground garage for sale, situated in a gated community with 3 swimming pools. The houses feature a high general standard of fixtures and fittings and the accommodation briefly includes an entrance hallway with guest w.c. and store room off leading to a spacious lounge/dining room with open fireplace which also opens onto a good sized terrace. New Fitted kitchen with granite work tops and built-in Bosch appliances including an oven, hob, dish washer and fridge/freezer. Ample breakfast space. On the upper floor the master bedroom has fitted wardrobes and an en suite bathroom with bath and shower over. Under floor heating. There are 2 further bedrooms with fitted wardrobes sharing a bathroom with corner shower and under floor heating. On the top floor there is a solarium with open views for all day sunshine. On the bottom floor there is a private garage with ample storage space. Townhouse, La Duquesa, Costa del Sol. 3 Bedrooms, 2 Bathrooms, Built 148 m<sup>2</sup>, Terrace 90 m<sup>2</sup>. Setting : Close To Golf, Close To Port, Close To Marina, Urbanisation. Orientation : East. Condition : Excellent. Pool : Communal, Children's Pool. Climate Control : Air Conditioning, Hot A/C, Cold A/C, Fireplace. Views : Mountain, Garden, Pool. Features : Fitted Wardrobes, Private Terrace, Solarium, Satellite TV, ADSL / WIFI, Storage Room, Utility Room, Ensuite Bathroom, Marble Flooring, Double Glazing. Furniture : Part Furnished. Kitchen : Fully Fitted. Garden : Communal, Private. Security : Gated Complex, 24 +34 951 123 083 | +44 (0)330 179 8687 | info@idiliqestates.com Local 28, Edificio D, Centro de Negocios Puerta de Banús, N-340, Km 175, 29660 Nueva Andlaucia