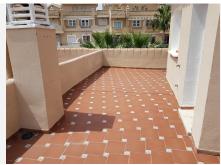

## R3187693 • La Duquesa

REF# R3187693 389.000 €

| BEDS | BATHS | BUILT              | TERRACE |
|------|-------|--------------------|---------|
| 3    | 2     | 210 m <sup>2</sup> | 70 m²   |

La Vizcaronda - Exceptionally spacious 3 bedroom 2 bathroom townhouses with underground garage for sale, situated in a gated community with 3 swimming pools. The houses feature a high general standard of fixtures and fittings and the accommodation briefly includes an entrance hallway with guest w.c. and store room off leading to a spacious lounge/dining room with open fireplace which also opens onto a good sized terrace. New Fitted kitchen with granite work tops and built-in Bosch appliances including an oven, hob, dish washer and fridge/freezer. Ample breakfast space. On the upper floor the master bedroom has fitted wardrobes and an en suite bathroom with bath and shower over. Under floor heating. There are 2 further bedrooms with fitted wardrobes sharing a bathroom with corner shower and under floor heating. On the top floor there is a solarium with open views for all day sunshine. On the bottom floor there is a private garage with ample storage space. Townhouse, La Duquesa, Costa del Sol. 3 Bedrooms, 2 Bathrooms, Built 148 m<sup>2</sup>, Terrace 90 m<sup>2</sup>. Setting : Close To Golf, Close To Port, Close To Marina, Urbanisation. Orientation : East. Condition : Excellent. Pool : Communal, Children's Pool. Climate Control : Air Conditioning, Hot A/C, Cold A/C, Fireplace. Views : Mountain, Garden, Pool. Features : Fitted Wardrobes, Private Terrace, Solarium, Satellite TV, ADSL / WIFI, Storage Room, Utility Room, Ensuite Bathroom, Marble Flooring, Double Glazing. Furniture : Part Furnished. Kitchen : Fully Fitted. Garden : Communal, Private. Security : Gated Complex, 24 +34 951 123 083 | +44 (0)330 179 8687 | info@idiliqestates.com Local 28, Edificio D, Centro de Negocios Puerta de Banús, N-340, Km 175, 29660 Nueva Andlaucia