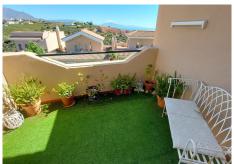

## R3187693 • La Duquesa

REF# R3187693 389.000 €

| BEDS | BATHS | BUILT              | TERRACE |
|------|-------|--------------------|---------|
| 3    | 2     | 210 m <sup>2</sup> | 70 m²   |

La Vizcaronda - Exceptionally spacious 3 bedroom 2 bathroom townhouses with underground garage for sale, situated in a gated community with 3 swimming pools. The houses feature a high general standard of fixtures and fittings and the accommodation briefly includes an entrance hallway with guest w.c. and store room off leading to a spacious lounge/dining room with open fireplace which also opens onto a good sized terrace. New Fitted kitchen with granite work tops and built-in Bosch appliances including an oven, hob, dish washer and fridge/freezer. Ample breakfast space. On the upper floor the master bedroom has fitted wardrobes and an en suite bathroom with bath and shower over. Under floor heating. There are 2 further bedrooms with fitted wardrobes sharing a bathroom with corner shower and under floor heating. On the top floor there is a solarium with open views for all day sunshine. On the bottom floor there is a private garage with ample storage space. Townhouse, La Duquesa, Costa del Sol. 3 Bedrooms, 2 Bathrooms, Built 148 m<sup>2</sup>, Terrace 90 m<sup>2</sup>. Setting : Close To Golf, Close To Port, Close To Marina, Urbanisation. Orientation : East. Condition : Excellent. Pool : Communal, Children's Pool. Climate Control : Air Conditioning, Hot A/C, Cold A/C, Fireplace. Views : Mountain, Garden, Pool. Features : Fitted Wardrobes, Private Terrace, Solarium, Satellite TV, ADSL / WIFI, Storage Room, Utility Room, Ensuite Bathroom, Marble Flooring, Double Glazing. Furniture : Part Furnished. Kitchen : Fully Fitted. Garden : Communal, Private. Security : Gated Complex, 24 +34 951 123 083 | +44 (0)330 179 8687 | info@idiliqestates.com Local 28, Edificio D, Centro de Negocios Puerta de Banús, N-340, Km 175, 29660 Nueva Andlaucia