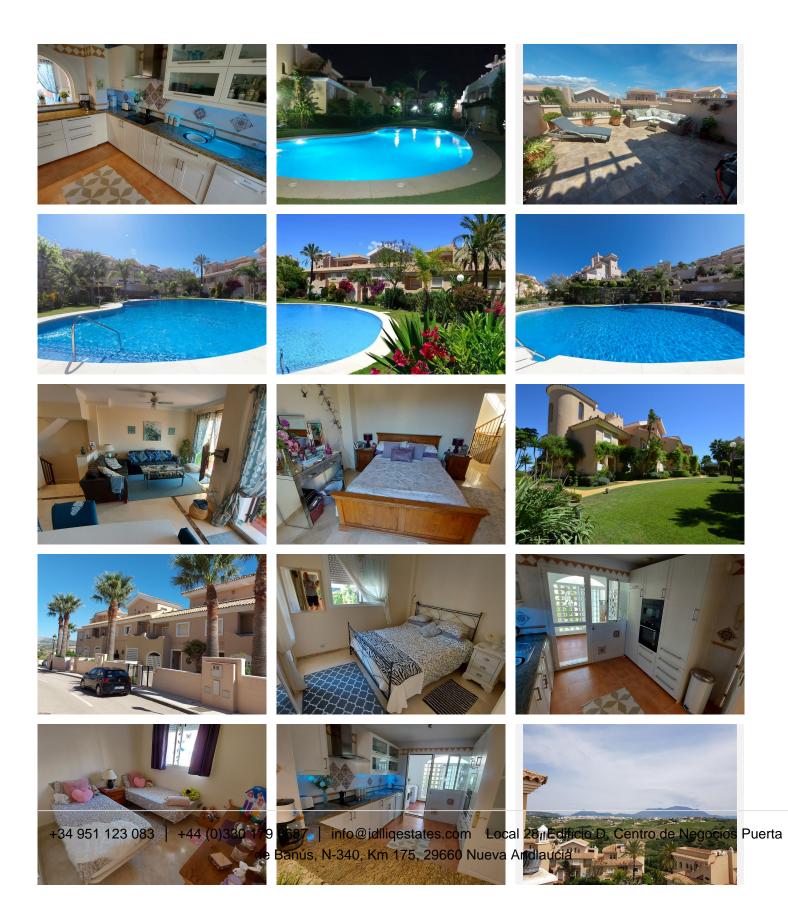

## R3187693 • La Duquesa

REF# R3187693 389.000 €

| BEDS | BATHS | BUILT              | TERRACE |
|------|-------|--------------------|---------|
| 3    | 2     | 210 m <sup>2</sup> | 70 m²   |

La Vizcaronda - Exceptionally spacious 3 bedroom 2 bathroom townhouses with underground garage for sale, situated in a gated community with 3 swimming pools. The houses feature a high general standard of fixtures and fittings and the accommodation briefly includes an entrance hallway with guest w.c. and store room off leading to a spacious lounge/dining room with open fireplace which also opens onto a good sized terrace. New Fitted kitchen with granite work tops and built-in Bosch appliances including an oven, hob, dish washer and fridge/freezer. Ample breakfast space. On the upper floor the master bedroom has fitted wardrobes and an en suite bathroom with bath and shower over. Under floor heating. There are 2 further bedrooms with fitted wardrobes sharing a bathroom with corner shower and under floor heating. On the top floor there is a solarium with open views for all day sunshine. On the bottom floor there is a private garage with ample storage space. Townhouse, La Duquesa, Costa del Sol. 3 Bedrooms, 2 Bathrooms, Built 148 m<sup>2</sup>, Terrace 90 m<sup>2</sup>. Setting : Close To Golf, Close To Port, Close To Marina, Urbanisation. Orientation : East. Condition : Excellent. Pool : Communal, Children's Pool. Climate Control : Air Conditioning, Hot A/C, Cold A/C, Fireplace. Views : Mountain, Garden, Pool. Features : Fitted Wardrobes, Private Terrace, Solarium, Satellite TV, ADSL / WIFI, Storage Room, Utility Room, Ensuite Bathroom, Marble Flooring, Double Glazing. Furniture : Part Furnished. Kitchen : Fully Fitted. Garden : Communal, Private. Security : Gated Complex, 24 +34 951 123 083 | +44 (0)330 179 8687 | info@idiliqestates.com Local 28, Edificio D, Centro de Negocios Puerta de Banús, N-340, Km 175, 29660 Nueva Andlaucia