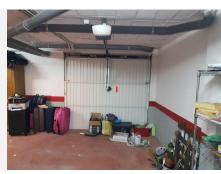

## R3187693 • La Duquesa

REF# R3187693 389.000 €

| BEDS | BATHS | BUILT              | TERRACE |
|------|-------|--------------------|---------|
| 3    | 2     | 210 m <sup>2</sup> | 70 m²   |

La Vizcaronda - Exceptionally spacious 3 bedroom 2 bathroom townhouses with underground garage for sale, situated in a gated community with 3 swimming pools. The houses feature a high general standard of fixtures and fittings and the accommodation briefly includes an entrance hallway with guest w.c. and store room off leading to a spacious lounge/dining room with open fireplace which also opens onto a good sized terrace. New Fitted kitchen with granite work tops and built-in Bosch appliances including an oven, hob, dish washer and fridge/freezer. Ample breakfast space. On the upper floor the master bedroom has fitted wardrobes and an en suite bathroom with bath and shower over. Under floor heating. There are 2 further bedrooms with fitted wardrobes sharing a bathroom with corner shower and under floor heating. On the top floor there is a solarium with open views for all day sunshine. On the bottom floor there is a private garage with ample storage space. Townhouse, La Duquesa, Costa del Sol. 3 Bedrooms, 2 Bathrooms, Built 148 m<sup>2</sup>, Terrace 90 m<sup>2</sup>. Setting : Close To Golf, Close To Port, Close To Marina, Urbanisation. Orientation : East. Condition : Excellent. Pool : Communal, Children's Pool. Climate Control : Air Conditioning, Hot A/C, Cold A/C, Fireplace. Views : Mountain, Garden, Pool. Features : Fitted Wardrobes, Private Terrace, Solarium, Satellite TV, ADSL / WIFI, Storage Room, Utility Room, Ensuite Bathroom, Marble Flooring, Double Glazing. Furniture : Part Furnished. Kitchen : Fully Fitted. Garden : Communal, Private. Security : Gated Complex, 24 +34 951 123 083 | +44 (0)330 179 8687 | info@idiliqestates.com Local 28, Edificio D, Centro de Negocios Puerta de Banús, N-340, Km 175, 29660 Nueva Andlaucia