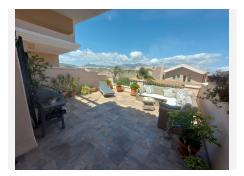

## R3187693 • La Duquesa

REF# R3187693 389.000 €

| BEDS | BATHS | BUILT              | TERRACE |
|------|-------|--------------------|---------|
| 3    | 2     | 210 m <sup>2</sup> | 70 m²   |

La Vizcaronda - Exceptionally spacious 3 bedroom 2 bathroom townhouses with underground garage for sale, situated in a gated community with 3 swimming pools. The houses feature a high general standard of fixtures and fittings and the accommodation briefly includes an entrance hallway with guest w.c. and store room off leading to a spacious lounge/dining room with open fireplace which also opens onto a good sized terrace. New Fitted kitchen with granite work tops and built-in Bosch appliances including an oven, hob, dish washer and fridge/freezer. Ample breakfast space. On the upper floor the master bedroom has fitted wardrobes and an en suite bathroom with bath and shower over. Under floor heating. There are 2 further bedrooms with fitted wardrobes sharing a bathroom with corner shower and under floor heating. On the top floor there is a solarium with open views for all day sunshine. On the bottom floor there is a private garage with ample storage space. Townhouse, La Duquesa, Costa del Sol. 3 Bedrooms, 2 Bathrooms, Built 148 m<sup>2</sup>, Terrace 90 m<sup>2</sup>. Setting : Close To Golf, Close To Port, Close To Marina, Urbanisation. Orientation : East. Condition : Excellent. Pool : Communal, Children's Pool. Climate Control : Air Conditioning, Hot A/C, Cold A/C, Fireplace. Views : Mountain, Garden, Pool. Features : Fitted Wardrobes, Private Terrace, Solarium, Satellite TV, ADSL / WIFI, Storage Room, Utility Room, Ensuite Bathroom, Marble Flooring, Double Glazing. Furniture : Part Furnished. Kitchen : Fully Fitted. Garden : Communal, Private. Security : Gated Complex, 24 +34 951 123 083 | +44 (0)330 179 8687 | info@idiliqestates.com Local 28, Edificio D, Centro de Negocios Puerta de Banús, N-340, Km 175, 29660 Nueva Andlaucia