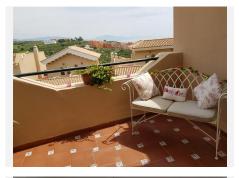

## R3187693 • La Duquesa

REF# R3187693 389.000 €

| BEDS | BATHS | BUILT              | TERRACE |
|------|-------|--------------------|---------|
| 3    | 2     | 210 m <sup>2</sup> | 70 m²   |

La Vizcaronda - Exceptionally spacious 3 bedroom 2 bathroom townhouses with underground garage for sale, situated in a gated community with 3 swimming pools. The houses feature a high general standard of fixtures and fittings and the accommodation briefly includes an entrance hallway with guest w.c. and store room off leading to a spacious lounge/dining room with open fireplace which also opens onto a good sized terrace. New Fitted kitchen with granite work tops and built-in Bosch appliances including an oven, hob, dish washer and fridge/freezer. Ample breakfast space. On the upper floor the master bedroom has fitted wardrobes and an en suite bathroom with bath and shower over. Under floor heating. There are 2 further bedrooms with fitted wardrobes sharing a bathroom with corner shower and under floor heating. On the top floor there is a solarium with open views for all day sunshine. On the bottom floor there is a private garage with ample storage space. Townhouse, La Duquesa, Costa del Sol. 3 Bedrooms, 2 Bathrooms, Built 148 m<sup>2</sup>, Terrace 90 m<sup>2</sup>. Setting : Close To Golf, Close To Port, Close To Marina, Urbanisation. Orientation : East. Condition : Excellent. Pool : Communal, Children's Pool. Climate Control : Air Conditioning, Hot A/C, Cold A/C, Fireplace. Views : Mountain, Garden, Pool. Features : Fitted Wardrobes, Private Terrace, Solarium, Satellite TV, ADSL / WIFI, Storage Room, Utility Room, Ensuite Bathroom, Marble Flooring, Double Glazing. Furniture : Part Furnished. Kitchen : Fully Fitted. Garden : Communal, Private. Security : Gated Complex, 24 +34 951 123 083 | +44 (0)330 179 8687 | info@idiliqestates.com Local 28, Edificio D, Centro de Negocios Puerta de Banús, N-340, Km 175, 29660 Nueva Andlaucia