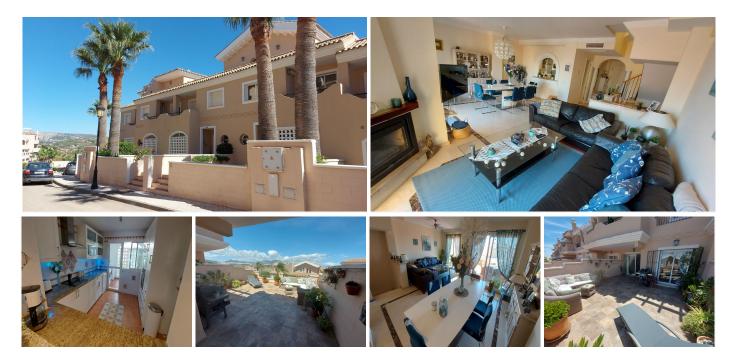

## R3187693 • La Duquesa

REF# R3187693 389.000 €

| BEDS | BATHS | BUILT              | TERRACE |
|------|-------|--------------------|---------|
| 3    | 2     | 210 m <sup>2</sup> | 70 m²   |

La Vizcaronda - Exceptionally spacious 3 bedroom 2 bathroom townhouses with underground garage for sale, situated in a gated community with 3 swimming pools. The houses feature a high general standard of fixtures and fittings and the accommodation briefly includes an entrance hallway with guest w.c. and store room off leading to a spacious lounge/dining room with open fireplace which also opens onto a good sized terrace. New Fitted kitchen with granite work tops and built-in Bosch appliances including an oven, hob, dish washer and fridge/freezer. Ample breakfast space. On the upper floor the master bedroom has fitted wardrobes and an en suite bathroom with bath and shower over. Under floor heating. There are 2 further bedrooms with fitted wardrobes sharing a bathroom with corner shower and under floor heating. On the top floor there is a solarium with open views for all day sunshine. On the bottom floor there is a private garage with ample storage space. Townhouse, La Duquesa, Costa del Sol. 3 Bedrooms, 2 Bathrooms, Built 148 m<sup>2</sup>, Terrace 90 m<sup>2</sup>. Setting : Close To Golf, Close To Port, Close To Marina, Urbanisation. Orientation : East. Condition : Excellent. Pool : Communal, Children's Pool. Climate Control : Air Conditioning, Hot A/C, Cold A/C, Fireplace. Views : Mountain, Garden, Pool. Features : Fitted Wardrobes, Private Terrace, Solarium, Satellite TV, ADSL / WIFI, Storage Room, Utility Room, Ensuite Bathroom, Marble Flooring, Double Glazing. Furniture : Part Furnished. Kitchen : Fully Fitted. Garden : Communal, Private. Security : Gated Complex, 24 +34 951 123 083 | +44 (0)330 179 8687 | info@idiliqestates.com Local 28, Edificio D, Centro de Negocios Puerta de Banús, N-340, Km 175, 29660 Nueva Andlaucia