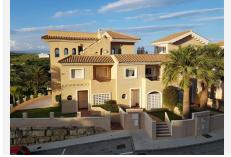

## R3187693 • La Duquesa

REF# R3187693 389.000 €

| BEDS | BATHS | BUILT              | TERRACE |
|------|-------|--------------------|---------|
| 3    | 2     | 210 m <sup>2</sup> | 70 m²   |

La Vizcaronda - Exceptionally spacious 3 bedroom 2 bathroom townhouses with underground garage for sale, situated in a gated community with 3 swimming pools. The houses feature a high general standard of fixtures and fittings and the accommodation briefly includes an entrance hallway with guest w.c. and store room off leading to a spacious lounge/dining room with open fireplace which also opens onto a good sized terrace. New Fitted kitchen with granite work tops and built-in Bosch appliances including an oven, hob, dish washer and fridge/freezer. Ample breakfast space. On the upper floor the master bedroom has fitted wardrobes and an en suite bathroom with bath and shower over. Under floor heating. There are 2 further bedrooms with fitted wardrobes sharing a bathroom with corner shower and under floor heating. On the top floor there is a solarium with open views for all day sunshine. On the bottom floor there is a private garage with ample storage space. Townhouse, La Duquesa, Costa del Sol. 3 Bedrooms, 2 Bathrooms, Built 148 m<sup>2</sup>, Terrace 90 m<sup>2</sup>. Setting : Close To Golf, Close To Port, Close To Marina, Urbanisation. Orientation : East. Condition : Excellent. Pool : Communal, Children's Pool. Climate Control : Air Conditioning, Hot A/C, Cold A/C, Fireplace. Views : Mountain, Garden, Pool. Features : Fitted Wardrobes, Private Terrace, Solarium, Satellite TV, ADSL / WIFI, Storage Room, Utility Room, Ensuite Bathroom, Marble Flooring, Double Glazing. Furniture : Part Furnished. Kitchen : Fully Fitted. Garden : Communal, Private. Security : Gated Complex, 24 +34 951 123 083 | +44 (0)330 179 8687 | info@idiliqestates.com Local 28, Edificio D, Centro de Negocios Puerta de Banús, N-340, Km 175, 29660 Nueva Andlaucia