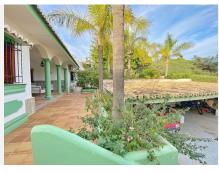

## R3115012

Marbella

REF# R3115012 1.450.000 €

| BEDS | BATHS | BUILT  | PLOT   | TERRACE |
|------|-------|--------|--------|---------|
| 5    | 4     | 475 m² | 979 m² | 30 m²   |

Spacious independent villa with a lot of character in exclusive residential area of Marbella. This magnificent villa is built on a plot of nearly 1000 sqm and has a total built surface of 475 sqm. It has a large garden area with fruit trees and barbecue, big swimming pool, two separate parking areas fitting 6 cars in total and spacious storage rooms. The villa is distributed on two floors as follows. On the ground floor it has a spacious kitchen with utility room and food pantry, lounge with fireplace, living & dining areas, spacious bathroom, washroom and 2 bedrooms. On the first floor, it features another living room also with fireplace and very high ceilings with wooden beams, another bathroom, sauna, and the three remaining bedrooms; all of them with really large built in wardrobes and with access to a terrace. The villa has unobstructed views to the South and the mountains. Great opportunity to move into a family home with all confort in a very residential area very close to the city centre.