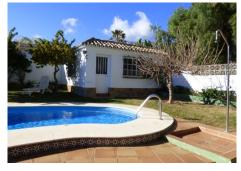

## R3115012

Marbella

REF# R3115012 1.450.000 €

| BEDS | BATHS | BUILT  | PLOT   | TERRACE |
|------|-------|--------|--------|---------|
| 5    | 4     | 475 m² | 979 m² | 30 m²   |

Spacious independent villa with a lot of character in exclusive residential area of Marbella. This magnificent villa is built on a plot of nearly 1000 sqm and has a total built surface of 475 sqm. It has a large garden area with fruit trees and barbecue, big swimming pool, two separate parking areas fitting 6 cars in total and spacious storage rooms. The villa is distributed on two floors as follows. On the ground floor it has a spacious kitchen with utility room and food pantry, lounge with fireplace, living & dining areas, spacious bathroom, washroom and 2 bedrooms. On the first floor, it features another living room also with fireplace and very high ceilings with wooden beams, another bathroom, sauna, and the three remaining bedrooms; all of them with really large built in wardrobes and with access to a terrace. The villa has unobstructed views to the South and the mountains. Great opportunity to move into a family home with all confort in a very residential area very close to the city centre.