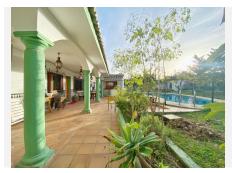

## R3115012

Marbella

REF# R3115012 1.450.000 €

| BEDS | BATHS | BUILT  | PLOT   | TERRACE |
|------|-------|--------|--------|---------|
| 5    | 4     | 475 m² | 979 m² | 30 m²   |

Spacious independent villa with a lot of character in exclusive residential area of Marbella. This magnificent villa is built on a plot of nearly 1000 sqm and has a total built surface of 475 sqm. It has a large garden area with fruit trees and barbecue, big swimming pool, two separate parking areas fitting 6 cars in total and spacious storage rooms. The villa is distributed on two floors as follows. On the ground floor it has a spacious kitchen with utility room and food pantry, lounge with fireplace, living & dining areas, spacious bathroom, washroom and 2 bedrooms. On the first floor, it features another living room also with fireplace and very high ceilings with wooden beams, another bathroom, sauna, and the three remaining bedrooms; all of them with really large built in wardrobes and with access to a terrace. The villa has unobstructed views to the South and the mountains. Great opportunity to move into a family home with all confort in a very residential area very close to the city centre.