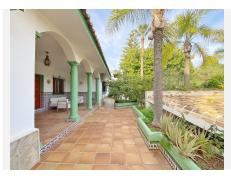

## R3115012

Marbella

REF# R3115012 1.450.000 €

| BEDS | BATHS | BUILT  | PLOT   | TERRACE |
|------|-------|--------|--------|---------|
| 5    | 4     | 475 m² | 979 m² | 30 m²   |

Spacious independent villa with a lot of character in exclusive residential area of Marbella. This magnificent villa is built on a plot of nearly 1000 sqm and has a total built surface of 475 sqm. It has a large garden area with fruit trees and barbecue, big swimming pool, two separate parking areas fitting 6 cars in total and spacious storage rooms. The villa is distributed on two floors as follows. On the ground floor it has a spacious kitchen with utility room and food pantry, lounge with fireplace, living & dining areas, spacious bathroom, washroom and 2 bedrooms. On the first floor, it features another living room also with fireplace and very high ceilings with wooden beams, another bathroom, sauna, and the three remaining bedrooms; all of them with really large built in wardrobes and with access to a terrace. The villa has unobstructed views to the South and the mountains. Great opportunity to move into a family home with all confort in a very residential area very close to the city centre.