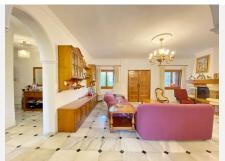

## R3115012

Marbella

REF# R3115012 1.450.000 €

| BEDS | BATHS | BUILT  | PLOT   | TERRACE |
|------|-------|--------|--------|---------|
| 5    | 4     | 475 m² | 979 m² | 30 m²   |

Spacious independent villa with a lot of character in exclusive residential area of Marbella. This magnificent villa is built on a plot of nearly 1000 sqm and has a total built surface of 475 sqm. It has a large garden area with fruit trees and barbecue, big swimming pool, two separate parking areas fitting 6 cars in total and spacious storage rooms. The villa is distributed on two floors as follows. On the ground floor it has a spacious kitchen with utility room and food pantry, lounge with fireplace, living & dining areas, spacious bathroom, washroom and 2 bedrooms. On the first floor, it features another living room also with fireplace and very high ceilings with wooden beams, another bathroom, sauna, and the three remaining bedrooms; all of them with really large built in wardrobes and with access to a terrace. The villa has unobstructed views to the South and the mountains. Great opportunity to move into a family home with all confort in a very residential area very close to the city centre.