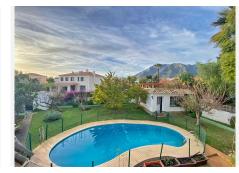

## R3115012

Marbella

REF# R3115012 1.450.000 €

| BEDS | BATHS | BUILT  | PLOT   | TERRACE |
|------|-------|--------|--------|---------|
| 5    | 4     | 475 m² | 979 m² | 30 m²   |

Spacious independent villa with a lot of character in exclusive residential area of Marbella. This magnificent villa is built on a plot of nearly 1000 sqm and has a total built surface of 475 sqm. It has a large garden area with fruit trees and barbecue, big swimming pool, two separate parking areas fitting 6 cars in total and spacious storage rooms. The villa is distributed on two floors as follows. On the ground floor it has a spacious kitchen with utility room and food pantry, lounge with fireplace, living & dining areas, spacious bathroom, washroom and 2 bedrooms. On the first floor, it features another living room also with fireplace and very high ceilings with wooden beams, another bathroom, sauna, and the three remaining bedrooms; all of them with really large built in wardrobes and with access to a terrace. The villa has unobstructed views to the South and the mountains. Great opportunity to move into a family home with all confort in a very residential area very close to the city centre.