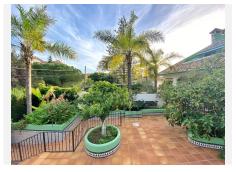

## R3115012

Marbella

REF# R3115012 1.450.000 €

| BEDS | BATHS | BUILT  | PLOT   | TERRACE |
|------|-------|--------|--------|---------|
| 5    | 4     | 475 m² | 979 m² | 30 m²   |

Spacious independent villa with a lot of character in exclusive residential area of Marbella. This magnificent villa is built on a plot of nearly 1000 sqm and has a total built surface of 475 sqm. It has a large garden area with fruit trees and barbecue, big swimming pool, two separate parking areas fitting 6 cars in total and spacious storage rooms. The villa is distributed on two floors as follows. On the ground floor it has a spacious kitchen with utility room and food pantry, lounge with fireplace, living & dining areas, spacious bathroom, washroom and 2 bedrooms. On the first floor, it features another living room also with fireplace and very high ceilings with wooden beams, another bathroom, sauna, and the three remaining bedrooms; all of them with really large built in wardrobes and with access to a terrace. The villa has unobstructed views to the South and the mountains. Great opportunity to move into a family home with all confort in a very residential area very close to the city centre.