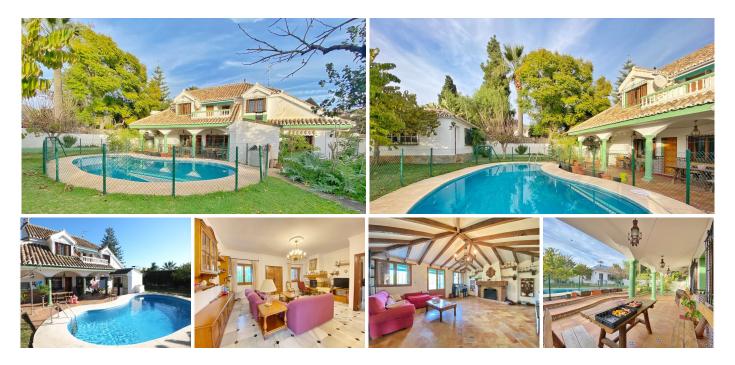

## R3115012

Marbella

REF# R3115012 1.450.000 €

| BEDS | BATHS | BUILT  | PLOT   | TERRACE |
|------|-------|--------|--------|---------|
| 5    | 4     | 475 m² | 979 m² | 30 m²   |

Spacious independent villa with a lot of character in exclusive residential area of Marbella. This magnificent villa is built on a plot of nearly 1000 sqm and has a total built surface of 475 sqm. It has a large garden area with fruit trees and barbecue, big swimming pool, two separate parking areas fitting 6 cars in total and spacious storage rooms. The villa is distributed on two floors as follows. On the ground floor it has a spacious kitchen with utility room and food pantry, lounge with fireplace, living & dining areas, spacious bathroom, washroom and 2 bedrooms. On the first floor, it features another living room also with fireplace and very high ceilings with wooden beams, another bathroom, sauna, and the three remaining bedrooms; all of them with really large built in wardrobes and with access to a terrace. The villa has unobstructed views to the South and the mountains. Great opportunity to move into a family home with all confort in a very residential area very close to the city centre.