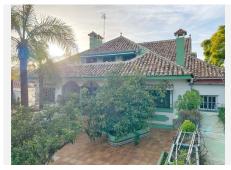

## R3115012

Marbella

REF# R3115012 1.450.000 €

| BEDS | BATHS | BUILT  | PLOT   | TERRACE |
|------|-------|--------|--------|---------|
| 5    | 4     | 475 m² | 979 m² | 30 m²   |

Spacious independent villa with a lot of character in exclusive residential area of Marbella. This magnificent villa is built on a plot of nearly 1000 sqm and has a total built surface of 475 sqm. It has a large garden area with fruit trees and barbecue, big swimming pool, two separate parking areas fitting 6 cars in total and spacious storage rooms. The villa is distributed on two floors as follows. On the ground floor it has a spacious kitchen with utility room and food pantry, lounge with fireplace, living & dining areas, spacious bathroom, washroom and 2 bedrooms. On the first floor, it features another living room also with fireplace and very high ceilings with wooden beams, another bathroom, sauna, and the three remaining bedrooms; all of them with really large built in wardrobes and with access to a terrace. The villa has unobstructed views to the South and the mountains. Great opportunity to move into a family home with all confort in a very residential area very close to the city centre.