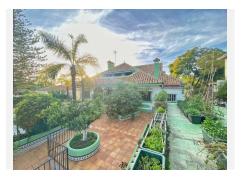

## R3115012

Marbella

REF# R3115012 1.450.000 €

| BEDS | BATHS | BUILT  | PLOT   | TERRACE |
|------|-------|--------|--------|---------|
| 5    | 4     | 475 m² | 979 m² | 30 m²   |

Spacious independent villa with a lot of character in exclusive residential area of Marbella. This magnificent villa is built on a plot of nearly 1000 sqm and has a total built surface of 475 sqm. It has a large garden area with fruit trees and barbecue, big swimming pool, two separate parking areas fitting 6 cars in total and spacious storage rooms. The villa is distributed on two floors as follows. On the ground floor it has a spacious kitchen with utility room and food pantry, lounge with fireplace, living & dining areas, spacious bathroom, washroom and 2 bedrooms. On the first floor, it features another living room also with fireplace and very high ceilings with wooden beams, another bathroom, sauna, and the three remaining bedrooms; all of them with really large built in wardrobes and with access to a terrace. The villa has unobstructed views to the South and the mountains. Great opportunity to move into a family home with all confort in a very residential area very close to the city centre.