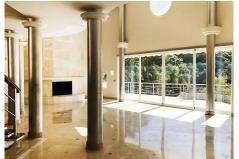

## R2984450 Cos Almendros

REF# R2984450 2.300.463 €

| BEDS | BATHS | BUILT   | PLOT    |
|------|-------|---------|---------|
| 5    | 3     | 1383 m² | 4017 m² |

New Bank repossession. A detached 5 bedroom villa with a total built area of 1,383m<sup>2</sup> situated on a plot of 4017m<sup>2</sup> and located in Los Almendros, within the municipality of Benahavís, in a quiet area, just 16 km from Marbella and 75 from Malaga. The property is distributed in four levels, defined as a basement, where we find a bar area, a dressing room, a games room, a bathroom with a bathtub and shower and stairs that give access to the semi-basement, consisting of a large garage with space for several vehicles, a second games room, hallway to the 2 bedrooms with en-suite bathrooms and built-in wardrobes, one of them with access to a covered porch with an area of about 60 m2. The ground floor has a semi-furnished independent kitchen with a central island, living room with marble floors, dining room, a walkway leading to the distributor, 2 bedrooms with en-suite bathrooms and built-in wardrobes, as well as two spacious open terraces; and finally, on the upper floor, which is accessed from the street through the entrance porch, where there is the entrance hall, a corridor, a bedroom with dressing room, bathroom and a balcony.