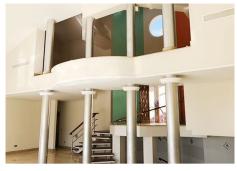

## R2984450 Cos Almendros

REF# R2984450 2.300.463 €

| BEDS | BATHS | BUILT   | PLOT    |
|------|-------|---------|---------|
| 5    | 3     | 1383 m² | 4017 m² |

New Bank repossession. A detached 5 bedroom villa with a total built area of 1,383m<sup>2</sup> situated on a plot of 4017m<sup>2</sup> and located in Los Almendros, within the municipality of Benahavís, in a quiet area, just 16 km from Marbella and 75 from Malaga. The property is distributed in four levels, defined as a basement, where we find a bar area, a dressing room, a games room, a bathroom with a bathtub and shower and stairs that give access to the semi-basement, consisting of a large garage with space for several vehicles, a second games room, hallway to the 2 bedrooms with en-suite bathrooms and built-in wardrobes, one of them with access to a covered porch with an area of about 60 m2. The ground floor has a semi-furnished independent kitchen with a central island, living room with marble floors, dining room, a walkway leading to the distributor, 2 bedrooms with en-suite bathrooms and built-in wardrobes, as well as two spacious open terraces; and finally, on the upper floor, which is accessed from the street through the entrance porch, where there is the entrance hall, a corridor, a bedroom with dressing room, bathroom and a balcony.