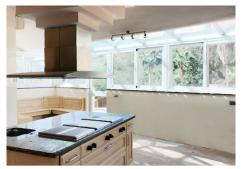

## R2984450 Cos Almendros

REF# R2984450 2.300.463 €

| BEDS | BATHS | BUILT   | PLOT    |
|------|-------|---------|---------|
| 5    | 3     | 1383 m² | 4017 m² |

New Bank repossession. A detached 5 bedroom villa with a total built area of 1,383m<sup>2</sup> situated on a plot of 4017m<sup>2</sup> and located in Los Almendros, within the municipality of Benahavís, in a quiet area, just 16 km from Marbella and 75 from Malaga. The property is distributed in four levels, defined as a basement, where we find a bar area, a dressing room, a games room, a bathroom with a bathtub and shower and stairs that give access to the semi-basement, consisting of a large garage with space for several vehicles, a second games room, hallway to the 2 bedrooms with en-suite bathrooms and built-in wardrobes, one of them with access to a covered porch with an area of about 60 m2. The ground floor has a semi-furnished independent kitchen with a central island, living room with marble floors, dining room, a walkway leading to the distributor, 2 bedrooms with en-suite bathrooms and built-in wardrobes, as well as two spacious open terraces; and finally, on the upper floor, which is accessed from the street through the entrance porch, where there is the entrance hall, a corridor, a bedroom with dressing room, bathroom and a balcony.