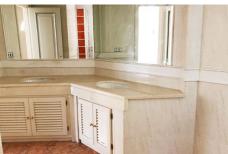

## R2984450 Cos Almendros

REF# R2984450 2.300.463 €

| BEDS | BATHS | BUILT   | PLOT    |
|------|-------|---------|---------|
| 5    | 3     | 1383 m² | 4017 m² |

New Bank repossession. A detached 5 bedroom villa with a total built area of 1,383m<sup>2</sup> situated on a plot of 4017m<sup>2</sup> and located in Los Almendros, within the municipality of Benahavís, in a quiet area, just 16 km from Marbella and 75 from Malaga. The property is distributed in four levels, defined as a basement, where we find a bar area, a dressing room, a games room, a bathroom with a bathtub and shower and stairs that give access to the semi-basement, consisting of a large garage with space for several vehicles, a second games room, hallway to the 2 bedrooms with en-suite bathrooms and built-in wardrobes, one of them with access to a covered porch with an area of about 60 m2. The ground floor has a semi-furnished independent kitchen with a central island, living room with marble floors, dining room, a walkway leading to the distributor, 2 bedrooms with en-suite bathrooms and built-in wardrobes, as well as two spacious open terraces; and finally, on the upper floor, which is accessed from the street through the entrance porch, where there is the entrance hall, a corridor, a bedroom with dressing room, bathroom and a balcony.