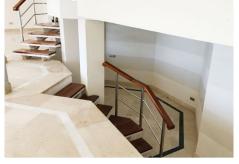

## R2984450 Cos Almendros

REF# R2984450 2.300.463 €

| BEDS | BATHS | BUILT   | PLOT    |
|------|-------|---------|---------|
| 5    | 3     | 1383 m² | 4017 m² |

New Bank repossession. A detached 5 bedroom villa with a total built area of 1,383m<sup>2</sup> situated on a plot of 4017m<sup>2</sup> and located in Los Almendros, within the municipality of Benahavís, in a quiet area, just 16 km from Marbella and 75 from Malaga. The property is distributed in four levels, defined as a basement, where we find a bar area, a dressing room, a games room, a bathroom with a bathtub and shower and stairs that give access to the semi-basement, consisting of a large garage with space for several vehicles, a second games room, hallway to the 2 bedrooms with en-suite bathrooms and built-in wardrobes, one of them with access to a covered porch with an area of about 60 m2. The ground floor has a semi-furnished independent kitchen with a central island, living room with marble floors, dining room, a walkway leading to the distributor, 2 bedrooms with en-suite bathrooms and built-in wardrobes, as well as two spacious open terraces; and finally, on the upper floor, which is accessed from the street through the entrance porch, where there is the entrance hall, a corridor, a bedroom with dressing room, bathroom and a balcony.