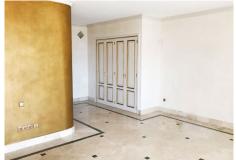

## R2984450 Cos Almendros

REF# R2984450 2.300.463 €

| BEDS | BATHS | BUILT   | PLOT    |
|------|-------|---------|---------|
| 5    | 3     | 1383 m² | 4017 m² |

New Bank repossession. A detached 5 bedroom villa with a total built area of 1,383m<sup>2</sup> situated on a plot of 4017m<sup>2</sup> and located in Los Almendros, within the municipality of Benahavís, in a quiet area, just 16 km from Marbella and 75 from Malaga. The property is distributed in four levels, defined as a basement, where we find a bar area, a dressing room, a games room, a bathroom with a bathtub and shower and stairs that give access to the semi-basement, consisting of a large garage with space for several vehicles, a second games room, hallway to the 2 bedrooms with en-suite bathrooms and built-in wardrobes, one of them with access to a covered porch with an area of about 60 m2. The ground floor has a semi-furnished independent kitchen with a central island, living room with marble floors, dining room, a walkway leading to the distributor, 2 bedrooms with en-suite bathrooms and built-in wardrobes, as well as two spacious open terraces; and finally, on the upper floor, which is accessed from the street through the entrance porch, where there is the entrance hall, a corridor, a bedroom with dressing room, bathroom and a balcony.