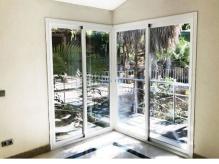

## R2984450 Cos Almendros

REF# R2984450 2.300.463 €

| BEDS | BATHS | BUILT   | PLOT    |
|------|-------|---------|---------|
| 5    | 3     | 1383 m² | 4017 m² |

New Bank repossession. A detached 5 bedroom villa with a total built area of 1,383m<sup>2</sup> situated on a plot of 4017m<sup>2</sup> and located in Los Almendros, within the municipality of Benahavís, in a quiet area, just 16 km from Marbella and 75 from Malaga. The property is distributed in four levels, defined as a basement, where we find a bar area, a dressing room, a games room, a bathroom with a bathtub and shower and stairs that give access to the semi-basement, consisting of a large garage with space for several vehicles, a second games room, hallway to the 2 bedrooms with en-suite bathrooms and built-in wardrobes, one of them with access to a covered porch with an area of about 60 m2. The ground floor has a semi-furnished independent kitchen with a central island, living room with marble floors, dining room, a walkway leading to the distributor, 2 bedrooms with en-suite bathrooms and built-in wardrobes, as well as two spacious open terraces; and finally, on the upper floor, which is accessed from the street through the entrance porch, where there is the entrance hall, a corridor, a bedroom with dressing room, bathroom and a balcony.