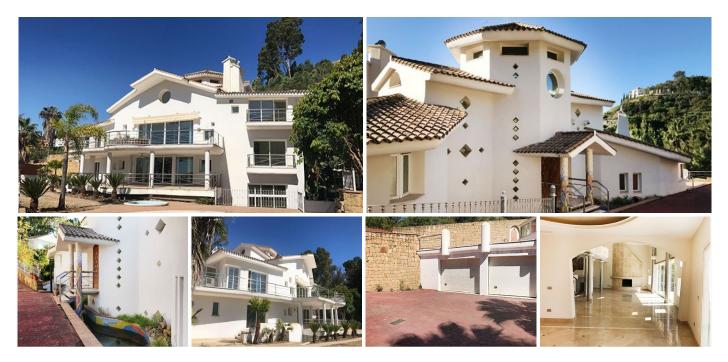

## R2984450 Cos Almendros

REF# R2984450 2.300.463 €

| BEDS | BATHS | BUILT   | PLOT    |
|------|-------|---------|---------|
| 5    | 3     | 1383 m² | 4017 m² |

New Bank repossession. A detached 5 bedroom villa with a total built area of 1,383m<sup>2</sup> situated on a plot of 4017m<sup>2</sup> and located in Los Almendros, within the municipality of Benahavís, in a quiet area, just 16 km from Marbella and 75 from Malaga. The property is distributed in four levels, defined as a basement, where we find a bar area, a dressing room, a games room, a bathroom with a bathtub and shower and stairs that give access to the semi-basement, consisting of a large garage with space for several vehicles, a second games room, hallway to the 2 bedrooms with en-suite bathrooms and built-in wardrobes, one of them with access to a covered porch with an area of about 60 m2. The ground floor has a semi-furnished independent kitchen with a central island, living room with marble floors, dining room, a walkway leading to the distributor, 2 bedrooms with en-suite bathrooms and built-in wardrobes, as well as two spacious open terraces; and finally, on the upper floor, which is accessed from the street through the entrance porch, where there is the entrance hall, a corridor, a bedroom with dressing room, bathroom and a balcony.

As a strong point, you can enjoy its wonderful garden with pool and Jacuzzi, with excellent sea views !

+34 951 123 083 | +44 (0)330 179 8687 | info@idiliqestates.com Local 28, Edificio D, Centro de Negocios Puerta de Banús, N-340, Km 175, 29660 Nueva Andlaucia