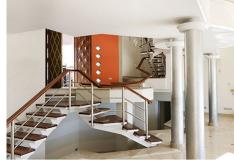

## R2984450 Cos Almendros

REF# R2984450 2.300.463 €

| BEDS | BATHS | BUILT   | PLOT    |
|------|-------|---------|---------|
| 5    | 3     | 1383 m² | 4017 m² |

New Bank repossession. A detached 5 bedroom villa with a total built area of 1,383m<sup>2</sup> situated on a plot of 4017m<sup>2</sup> and located in Los Almendros, within the municipality of Benahavís, in a quiet area, just 16 km from Marbella and 75 from Malaga. The property is distributed in four levels, defined as a basement, where we find a bar area, a dressing room, a games room, a bathroom with a bathtub and shower and stairs that give access to the semi-basement, consisting of a large garage with space for several vehicles, a second games room, hallway to the 2 bedrooms with en-suite bathrooms and built-in wardrobes, one of them with access to a covered porch with an area of about 60 m2. The ground floor has a semi-furnished independent kitchen with a central island, living room with marble floors, dining room, a walkway leading to the distributor, 2 bedrooms with en-suite bathrooms and built-in wardrobes, as well as two spacious open terraces; and finally, on the upper floor, which is accessed from the street through the entrance porch, where there is the entrance hall, a corridor, a bedroom with dressing room, bathroom and a balcony.