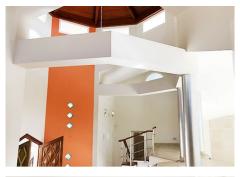

## R2984450 Cos Almendros

REF# R2984450 2.300.463 €

| BEDS | BATHS | BUILT   | PLOT    |
|------|-------|---------|---------|
| 5    | 3     | 1383 m² | 4017 m² |

New Bank repossession. A detached 5 bedroom villa with a total built area of 1,383m<sup>2</sup> situated on a plot of 4017m<sup>2</sup> and located in Los Almendros, within the municipality of Benahavís, in a quiet area, just 16 km from Marbella and 75 from Malaga. The property is distributed in four levels, defined as a basement, where we find a bar area, a dressing room, a games room, a bathroom with a bathtub and shower and stairs that give access to the semi-basement, consisting of a large garage with space for several vehicles, a second games room, hallway to the 2 bedrooms with en-suite bathrooms and built-in wardrobes, one of them with access to a covered porch with an area of about 60 m2. The ground floor has a semi-furnished independent kitchen with a central island, living room with marble floors, dining room, a walkway leading to the distributor, 2 bedrooms with en-suite bathrooms and built-in wardrobes, as well as two spacious open terraces; and finally, on the upper floor, which is accessed from the street through the entrance porch, where there is the entrance hall, a corridor, a bedroom with dressing room, bathroom and a balcony.