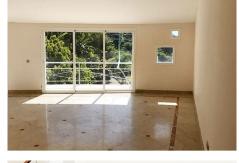

## R2984450 Cos Almendros

REF# R2984450 2.300.463 €

| BEDS | BATHS | BUILT   | PLOT    |
|------|-------|---------|---------|
| 5    | 3     | 1383 m² | 4017 m² |

New Bank repossession. A detached 5 bedroom villa with a total built area of 1,383m<sup>2</sup> situated on a plot of 4017m<sup>2</sup> and located in Los Almendros, within the municipality of Benahavís, in a quiet area, just 16 km from Marbella and 75 from Malaga. The property is distributed in four levels, defined as a basement, where we find a bar area, a dressing room, a games room, a bathroom with a bathtub and shower and stairs that give access to the semi-basement, consisting of a large garage with space for several vehicles, a second games room, hallway to the 2 bedrooms with en-suite bathrooms and built-in wardrobes, one of them with access to a covered porch with an area of about 60 m2. The ground floor has a semi-furnished independent kitchen with a central island, living room with marble floors, dining room, a walkway leading to the distributor, 2 bedrooms with en-suite bathrooms and built-in wardrobes, as well as two spacious open terraces; and finally, on the upper floor, which is accessed from the street through the entrance porch, where there is the entrance hall, a corridor, a bedroom with dressing room, bathroom and a balcony.