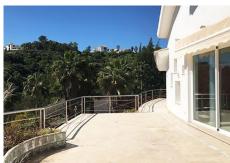

## R2984450 Cos Almendros

REF# R2984450 2.300.463 €

| BEDS | BATHS | BUILT   | PLOT    |
|------|-------|---------|---------|
| 5    | 3     | 1383 m² | 4017 m² |

New Bank repossession. A detached 5 bedroom villa with a total built area of 1,383m<sup>2</sup> situated on a plot of 4017m<sup>2</sup> and located in Los Almendros, within the municipality of Benahavís, in a quiet area, just 16 km from Marbella and 75 from Malaga. The property is distributed in four levels, defined as a basement, where we find a bar area, a dressing room, a games room, a bathroom with a bathtub and shower and stairs that give access to the semi-basement, consisting of a large garage with space for several vehicles, a second games room, hallway to the 2 bedrooms with en-suite bathrooms and built-in wardrobes, one of them with access to a covered porch with an area of about 60 m2. The ground floor has a semi-furnished independent kitchen with a central island, living room with marble floors, dining room, a walkway leading to the distributor, 2 bedrooms with en-suite bathrooms and built-in wardrobes, as well as two spacious open terraces; and finally, on the upper floor, which is accessed from the street through the entrance porch, where there is the entrance hall, a corridor, a bedroom with dressing room, bathroom and a balcony.

As a strong point, you can enjoy its wonderful garden with pool and Jacuzzi, with excellent sea views !

+34 951 123 083 | +44 (0)330 179 8687 | info@idiliqestates.com Local 28, Edificio D, Centro de Negocios Puerta de Banús, N-340, Km 175, 29660 Nueva Andlaucia