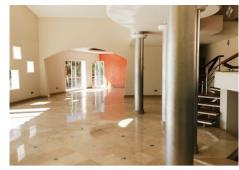

## R2984450 Cos Almendros

REF# R2984450 2.300.463 €

| BEDS | BATHS | BUILT   | PLOT    |
|------|-------|---------|---------|
| 5    | 3     | 1383 m² | 4017 m² |

New Bank repossession. A detached 5 bedroom villa with a total built area of 1,383m<sup>2</sup> situated on a plot of 4017m<sup>2</sup> and located in Los Almendros, within the municipality of Benahavís, in a quiet area, just 16 km from Marbella and 75 from Malaga. The property is distributed in four levels, defined as a basement, where we find a bar area, a dressing room, a games room, a bathroom with a bathtub and shower and stairs that give access to the semi-basement, consisting of a large garage with space for several vehicles, a second games room, hallway to the 2 bedrooms with en-suite bathrooms and built-in wardrobes, one of them with access to a covered porch with an area of about 60 m2. The ground floor has a semi-furnished independent kitchen with a central island, living room with marble floors, dining room, a walkway leading to the distributor, 2 bedrooms with en-suite bathrooms and built-in wardrobes, as well as two spacious open terraces; and finally, on the upper floor, which is accessed from the street through the entrance porch, where there is the entrance hall, a corridor, a bedroom with dressing room, bathroom and a balcony.