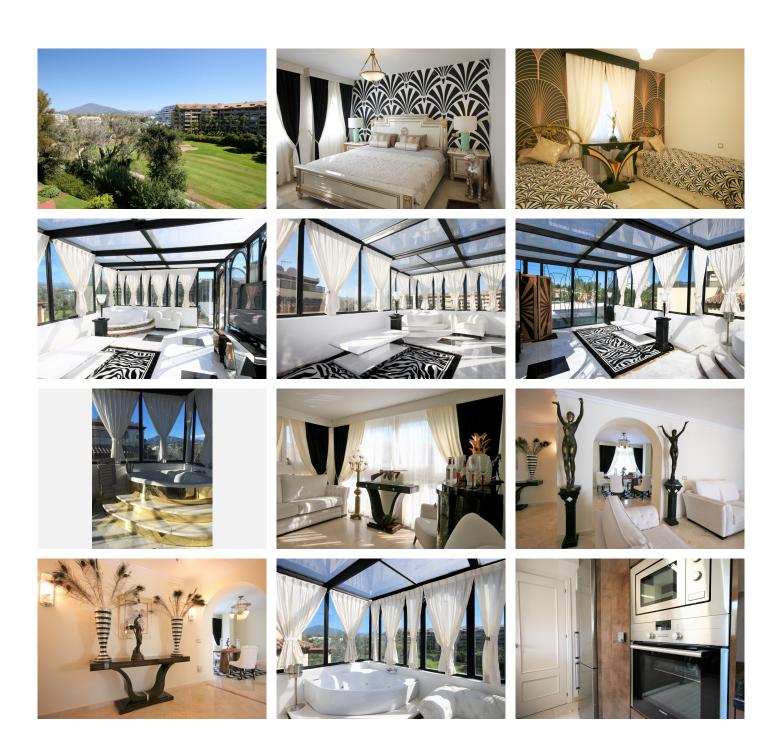

R2955443

Guadalmina Alta

REF# R2955443 680.000 €

| BEDS | BATHS | BUILT  | TERRACE |
|------|-------|--------|---------|
| 3    | 2     | 210 m² | 105 m²  |

Situated frontline golf in the highly desirable area of Guadalmina Alta lies what is possible the only Art Deco apartment in the whole of Andalucia. This utterly stunning duplex penthouse is located in small quiet complex of apartments away from any road noise and yet just a short distance away from the town of San Pedro and the many restaurants and amenities of Guadalmina. Upon entering the property you immediately get a sense of space and opulence, due to both the distribution and the incredible decor and furnishings throughout the penthouse. On the main level you have an enormous living room with a separate dining area off to the left and a further sitting area off the living room to the right which over looks the Guadalmina golf course. The exquisite furnishings and decor are unique Art Deco pieces from around the world, many of which have great provenance and have come from America via auction houses in Paris, London and Rome. The thought and attention to detail that has gone into this Art Deco property is absolutely outstanding and must been seen first hand to be able to truly appreciate in its entirety. As you would expect, the fully fitted kitchen is in keeping with the rest of the house in terms of both quality and design, and that continues of course through into both the large master suite and the second bedroom with it own adjoining bathroom. A staircase leads from the dining area up to an exquisitely designed conservatory/ bedroom suite with jacuzzi, which again enjoys the amazing views out over the golf course. This in turn leads out onto 65m2 solarium

with a Jacuzzi, again all this conforming with the elegant Art Deco style. This property offers many further possibilities, including creating a totally separate apartment on the upper level as it already has its own private entrance. The property comes with underground parking and a storage room. The owner is keen to sell and has reduced the price from 895,000€ to its current price of 680.000€ in order to achieve a quick sale.