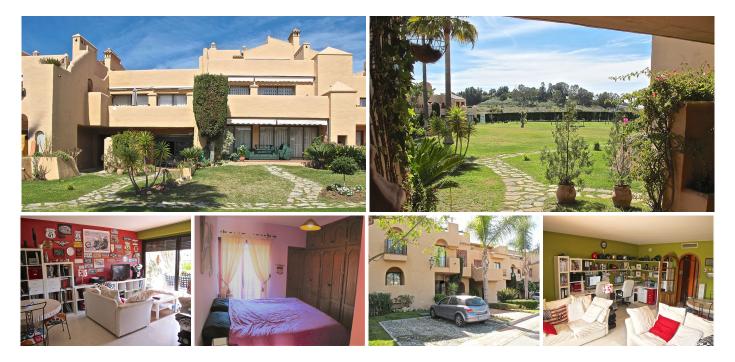

## Atalaya

REF# R2841422 270.000 €

| BEDS | BATHS | BUILT | TERRACE |
|------|-------|-------|---------|
| 1    | 1     | 80 m² | 30 m²   |

Apartment with 1 bedroom and 1 bathroom on the ground floor located in the gated complex La Catuja del Golf. Very close to the golf course Atalaya. Close to the beach, 8 min. From Puerto Banus, 10 min. Of Benahavis, very close to a well-known supermarket and the Diana shopping center. Easy access to this residential complex of wonderful common areas, with a large green area, 2 swimming pools and tennis paddle. The apartment consists of living room with fireplace and exit to the terrace and the garden area and pool (south west facing) Spacious master bedroom with large closets and en suit bathroom. Features: Air conditioning, fireplace, 2 outdoor parking spaces, 24 hour security.