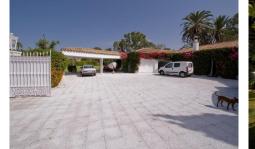

## R2826065 ♥ Guadalmina Baja REF# R2826065 3.600.000 €

| BEDS | BATHS | BUILT              | PLOT    |
|------|-------|--------------------|---------|
| 5    | 7     | 700 m <sup>2</sup> | 4151 m² |

PRICE REDUCTION FROM 3,700,000 - INVESTMENT OPPORTUNITY This property is ideal as an investment you want to build 3 villas on a plot of 4.161 meters. or to reform the current housing of 700 meters. built and design the house of your dreams. Its great potential is not only in the size of the plot but in the location. It is a private area of luxury villas near Puerto Banus, Marbella and San Pedro. In addition to annealed golf courses. The current housing is built on one level, consists of 5 bedrooms and 5 bathrooms + 2 toilets. Large kitchen with laundry area, living room with fireplace and separate dining area. Master bedroom suite with reading room and fireplace. Independent apartment for service. On the plot is the pool and a chiringuito with toilet.