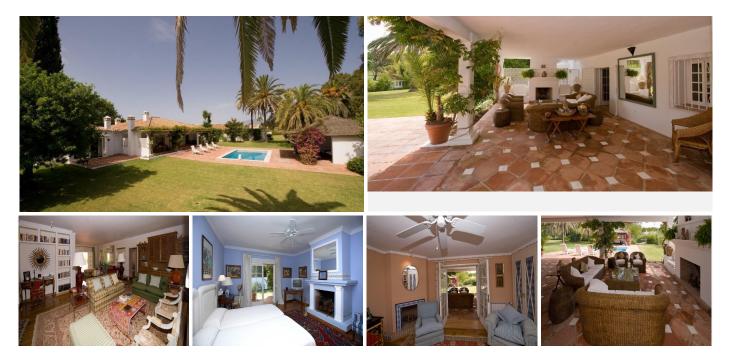

## R2826065 ♥ Guadalmina Baja REF# R2826065 3.600.000 €

| BEDS | BATHS | BUILT              | PLOT    |
|------|-------|--------------------|---------|
| 5    | 7     | 700 m <sup>2</sup> | 4151 m² |

PRICE REDUCTION FROM 3,700,000 - INVESTMENT OPPORTUNITY This property is ideal as an investment you want to build 3 villas on a plot of 4.161 meters. or to reform the current housing of 700 meters. built and design the house of your dreams. Its great potential is not only in the size of the plot but in the location. It is a private area of luxury villas near Puerto Banus, Marbella and San Pedro. In addition to annealed golf courses. The current housing is built on one level, consists of 5 bedrooms and 5 bathrooms + 2 toilets. Large kitchen with laundry area, living room with fireplace and separate dining area. Master bedroom suite with reading room and fireplace. Independent apartment for service. On the plot is the pool and a chiringuito with toilet.