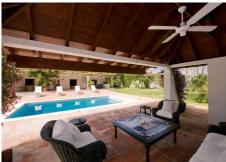

## R2826065 ♥ Guadalmina Baja REF# R2826065 3.600.000 €

| BEDS | BATHS | BUILT              | PLOT    |
|------|-------|--------------------|---------|
| 5    | 7     | 700 m <sup>2</sup> | 4151 m² |

PRICE REDUCTION FROM 3,700,000 - INVESTMENT OPPORTUNITY This property is ideal as an investment you want to build 3 villas on a plot of 4.161 meters. or to reform the current housing of 700 meters. built and design the house of your dreams. Its great potential is not only in the size of the plot but in the location. It is a private area of luxury villas near Puerto Banus, Marbella and San Pedro. In addition to annealed golf courses. The current housing is built on one level, consists of 5 bedrooms and 5 bathrooms + 2 toilets. Large kitchen with laundry area, living room with fireplace and separate dining area. Master bedroom suite with reading room and fireplace. Independent apartment for service. On the plot is the pool and a chiringuito with toilet.