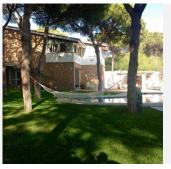

## R2822798

REF# R2822798 3.730.000 €

| BEDS | BATHS | BUILT  | PLOT    | TERRACE |
|------|-------|--------|---------|---------|
| 7    | 8     | 485 m² | 2424 m² | 85 m²   |

Magnificent property distributed on three plots with 2 villas built in front of the Dunes of the best beaches in Marbella, in Artola Baja. This plot has 3 magnificent facades to 3 different streets and Sea views from the first floor. It is necessary to emphasize the great grove of tall pines that it possesses and gives shade to its garden. The Artola Dunes are specially protected for their conservation. In addition to finding yourself in a spectacular environment, the views are guaranteed forever. It has spacious and bright rooms, incredible terraces with views of the garden and pool. The property also offers barbecue facilities and direct access to the beach. It has no water or sanitation costs. It has a drinking water well. In addition to solar panels for hot water. Located in the eastern part of Marbella, next to the port of Cabopino, just 10 minutes from the city of Marbella. A property to fall in love with and is not to be missed! Detached Villa, Artola, Costa del Sol. 7 Bedrooms, 8 Bathrooms, Built 485 m², Terrace 85 m², Garden/Plot 2424 m². Setting: Close To Shops, Close To Sea, Close To Schools. Orientation: South. Condition: Excellent. Pool: Private. Climate Control: Air Conditioning, Hot A/C, Cold A/C. Views: Sea, Garden. Features: Covered Terrace, Fitted Wardrobes, Private Terrace, Guest Apartment, Guest House, Storage Room, Utility Room, Barbeque, Restaurant On Site, Staff Accommodation. Kitchen: Fully Fitted. Garden: Private. Security: Alarm System. Parking: Street, Private. Category: Beachfront, Holiday Homes, Investment, Luxury, Resale.