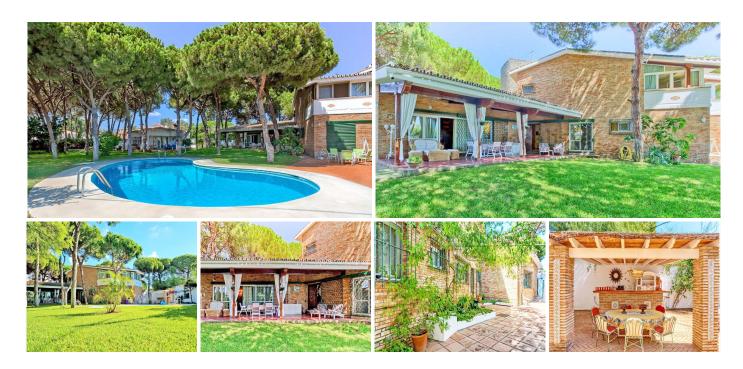

## R2822798

REF# R2822798 3.730.000 €

| BEDS | BATHS | BUILT  | PLOT    | TERRACE |
|------|-------|--------|---------|---------|
| 7    | 8     | 485 m² | 2424 m² | 85 m²   |

Magnificent property distributed on three plots with 2 villas built in front of the Dunes of the best beaches in Marbella, in Artola Baja. This plot has 3 magnificent facades to 3 different streets and Sea views from the first floor. It is necessary to emphasize the great grove of tall pines that it possesses and gives shade to its garden. The Artola Dunes are specially protected for their conservation. In addition to finding yourself in a spectacular environment, the views are guaranteed forever. It has spacious and bright rooms, incredible terraces with views of the garden and pool. The property also offers barbecue facilities and direct access to the beach. It has no water or sanitation costs. It has a drinking water well. In addition to solar panels for hot water. Located in the eastern part of Marbella, next to the port of Cabopino, just 10 minutes from the city of Marbella. A property to fall in love with and is not to be missed! Detached Villa, Artola, Costa del Sol. 7 Bedrooms, 8 Bathrooms, Built 485 m², Terrace 85 m², Garden/Plot 2424 m². Setting: Close To Shops, Close To Sea, Close To Schools. Orientation: South. Condition: Excellent. Pool: Private. Climate Control: Air Conditioning, Hot A/C, Cold A/C. Views: Sea, Garden. Features: Covered Terrace, Fitted Wardrobes, Private Terrace, Guest Apartment, Guest House, Storage Room, Utility Room, Barbeque, Restaurant On Site, Staff Accommodation. Kitchen: Fully Fitted. Garden: Private. Security: Alarm System. Parking: Street, Private. Category: Beachfront, Holiday Homes, Investment, Luxury, Resale.