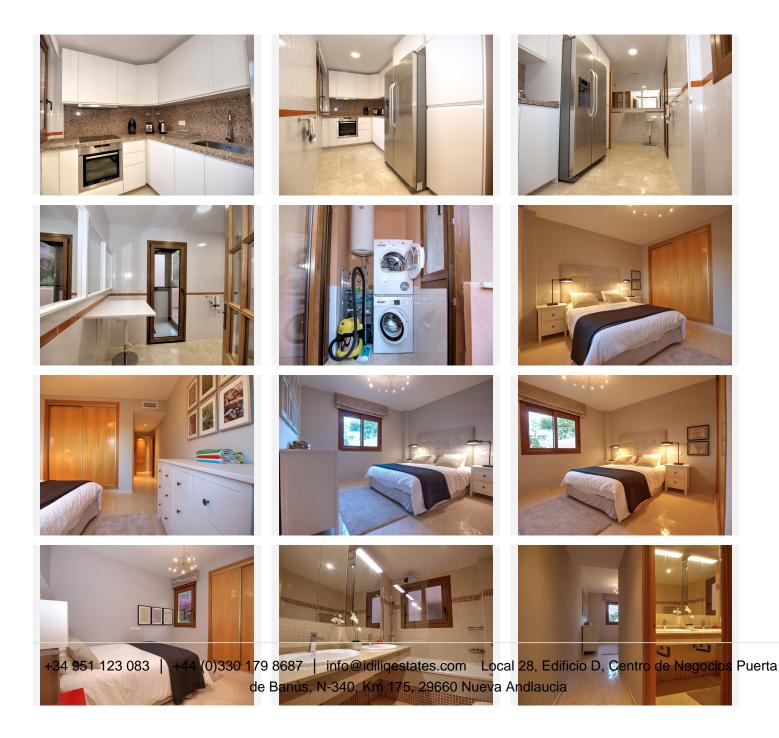

## R2810555 • La Mairena

REF# R2810555 275.000 €

| BEDS | BATHS | BUILT              | TERRACE |
|------|-------|--------------------|---------|
| 2    | 2     | 110 m <sup>2</sup> | 45 m²   |

A fully renovated furnished 2 bed ground floor corner apartment with large front terrace boasting spectacular views. This property has been renovated to the highest of standards and is offered fully furnished with an integrated fully fitted kitchen with American style fridge freezer, fully fitted utility room with top of the range washing machine and tumble drier. To the rear of the kitchen there is access onto the enclosed South facing terrace were you can sit and enjoy your morning coffee. The large living and dining room has been dressed in designer furniture and also comes with pre-installed fully integrated English tv and fiber optic internet. As you walk through the beautiful patio bay doors onto the large terrace which is North East facing, you notice the benefit of it being partially covered allowing you to sit and enjoy the outside space all year round, you could have glass curtains installed and enjoy an enclosed space in the winter. The guest bathroom has been completed redesigned with a walk-in rain-shower system with plenty of wall mounted storage perfect for those who spend hours in the shower ! The master bedroom with en-suite bathroom has his and her sinks with a Jacuzzi bath and overhead rain-shower. The bedrooms come complete with brand new double beds, bed-sheets, linen, towels and everything one needs to instantly move in and get straight into bed. A truly unique opportunity to buy one of the highest guality apartments in the area which is perfectly set up for those who want the complete package or wish to purchase an easy rental investment. The development is +34 951 123 083 | +44 (0)330 179 8687 | info@idiliqestates.com Local 28, Edificio D, Centro de Negocios Puerta de Banús, N-340, Km 175, 29660 Nueva Andlaucia