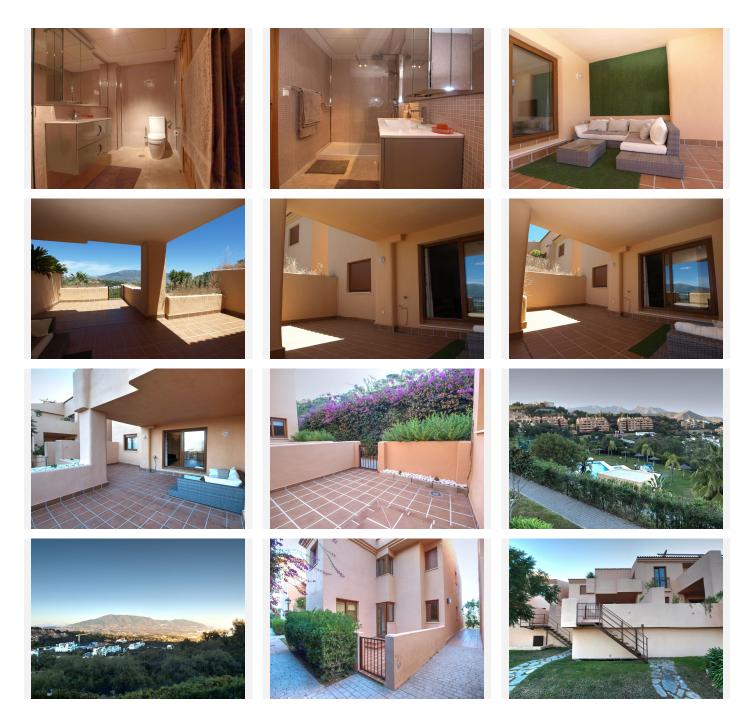

## R2810555 • La Mairena

REF# R2810555 275.000 €

| BEDS | BATHS | BUILT              | TERRACE |
|------|-------|--------------------|---------|
| 2    | 2     | 110 m <sup>2</sup> | 45 m²   |

A fully renovated furnished 2 bed ground floor corner apartment with large front terrace boasting spectacular views. This property has been renovated to the highest of standards and is offered fully furnished with an integrated fully fitted kitchen with American style fridge freezer, fully fitted utility room with top of the range washing machine and tumble drier. To the rear of the kitchen there is access onto the enclosed South facing terrace were you can sit and enjoy your morning coffee. The large living and dining room has been dressed in designer furniture and also comes with pre-installed fully integrated English tv and fiber optic internet. As you walk through the beautiful patio bay doors onto the large terrace which is North East facing, you notice the benefit of it being partially covered allowing you to sit and enjoy the outside space all year round, you could have glass curtains installed and enjoy an enclosed space in the winter. The guest bathroom has been completed redesigned with a walk-in rain-shower system with plenty of wall mounted storage perfect for those who spend hours in the shower ! The master bedroom with en-suite bathroom has his and her sinks with a Jacuzzi bath and overhead rain-shower. The bedrooms come complete with brand new double beds, bed-sheets, linen, towels and everything one needs to instantly move in and get straight into bed. A truly unique opportunity to buy one of the highest guality apartments in the area which is perfectly set up for those who want the complete package or wish to purchase an easy rental investment. The development is +34 951 123 083 | +44 (0)330 179 8687 | info@idiliqestates.com Local 28, Edificio D, Centro de Negocios Puerta de Banús, N-340, Km 175, 29660 Nueva Andlaucia