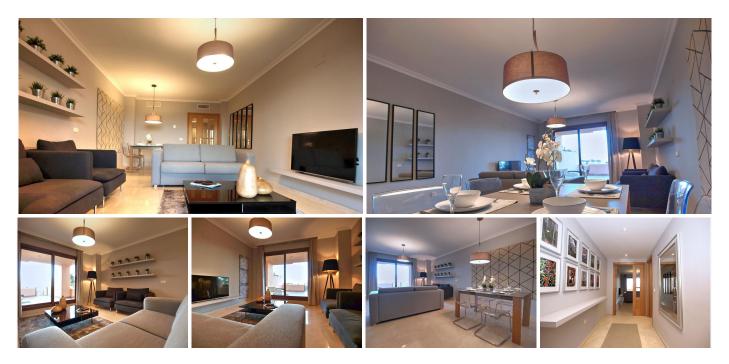

## R2810555 • La Mairena

REF# R2810555 275.000 €

| BEDS | BATHS | BUILT              | TERRACE |
|------|-------|--------------------|---------|
| 2    | 2     | 110 m <sup>2</sup> | 45 m²   |

A fully renovated furnished 2 bed ground floor corner apartment with large front terrace boasting spectacular views. This property has been renovated to the highest of standards and is offered fully furnished with an integrated fully fitted kitchen with American style fridge freezer, fully fitted utility room with top of the range washing machine and tumble drier. To the rear of the kitchen there is access onto the enclosed South facing terrace were you can sit and enjoy your morning coffee. The large living and dining room has been dressed in designer furniture and also comes with pre-installed fully integrated English tv and fiber optic internet. As you walk through the beautiful patio bay doors onto the large terrace which is North East facing, you notice the benefit of it being partially covered allowing you to sit and enjoy the outside space all year round, you could have glass curtains installed and enjoy an enclosed space in the winter. The guest bathroom has been completed redesigned with a walk-in rain-shower system with plenty of wall mounted storage perfect for those who spend hours in the shower ! The master bedroom with en-suite bathroom has his and her sinks with a Jacuzzi bath and overhead rain-shower. The bedrooms come complete with brand new double beds, bed-sheets, linen, towels and everything one needs to instantly move in and get straight into bed. A truly unique opportunity to buy one of the highest guality apartments in the area which is perfectly set up for those who want the complete package or wish to purchase an easy rental investment. The development is +34 951 123 083 | +44 (0)330 179 8687 | info@idiliqestates.com Local 28, Edificio D, Centro de Negocios Puerta de Banús, N-340, Km 175, 29660 Nueva Andlaucia