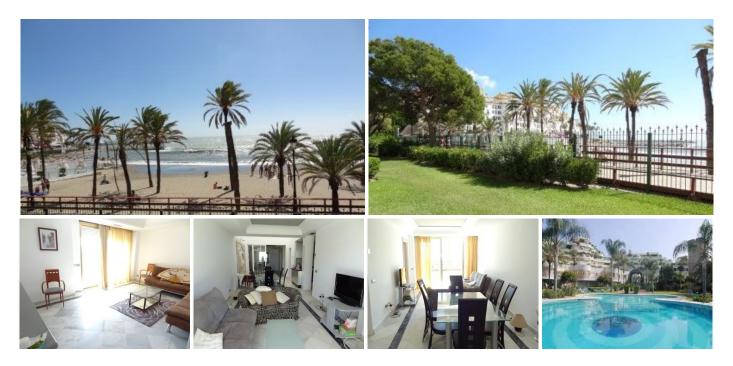

## REF# R2768600 4.200.000 €

| BEDS | BATHS | BUILT  |
|------|-------|--------|
| 6    | 6     | 663 m² |

This unique large beachfront garden duplex occupies the front line to the beach only steps away from a private gate onto the promenade in Puerto Banus. The unique property has been sub-divided into 4 separate apartments sharing a common private entry foyer to ideally suit a large extended family or group of friends buying together, or as a rental investment. Each of the apartments has its own title deed, allowing a buyer re-sell any of the properties. Options exit to re-combine the upper or lower 2 apartments, or the entire duplex. Located right on the beachfront in central Puerto Banus, there are two apartments on the ground floor with direct garden access, and two on the first floor with private terraces. All four apartments offer wonderful sea views right on the beachfront, and have their own small kitchens and lounges. There are  $2 \times 2$  bed apartments (145m2 each) + 2 x 1 bed apartments (130 m2 each) each with their own entrances. 3 underground parking spaces included. The complex also offers a large communal swimming pool and direct beach access. A unique set-up right on the beachfront in Puerto Banus.