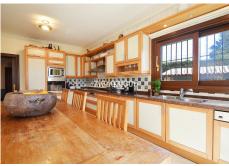

## R2607917

Nueva Andalucía

REF# R2607917 3.500.000 €

| BEDS | BATHS | BUILT  | PLOT    | TERRACE |
|------|-------|--------|---------|---------|
| 5    | 4     | 600 m² | 1080 m² | 50 m²   |

Charming 5 bed villa situated in the heart of the Luxurious Puerto Banús area, close to the Casino and all amenities Long Term- from September Property: High quality built villa with outstanding views from 1st floor looking out to the sea, Morocco and Gibraltar. walking distance to Puerto Banús (only 600 metres) amenities, restaurants, bars and beaches. The layout is entrance hall, living area and dining with direct access to the seawater pool with a chill-out and Balinese sun beds ideal for lounging or hosting pool parties. To the right you have the spacious kitchen with a large dining table with 8 seats, one bedroom and guest toilet and in front you can find 2 large double rooms and one bathroom. Upstairs offers 3 bedrooms, one of them master bedroom with an en-suite and relaxing Jacuzzi. All bedrooms have direct access to a spacious sunny terrace overlooking the sea, Gibraltar and Africa. Down in the Basement you will find a wine cellar and a room for meeting friends and to relax with access to the terrace, and another bedroom, barbecue and outdoor Jacuzzi. Private garage and additional parking space. Features: Maximum 12 persons ADSL connection Air Conditioning Alarm System Automatic watering BBQ Covered parking (2 big cars) + 2 parking place Dishwasher Satellite TV Jacuzzi Microwave 3 Fireplace Private garden Private swimming pool with seawater Storage Tumble Dryer Washing Machine Wireless Internet Available only for July and August. LOCATION: Nueva Andalucia is a well thought out and attractive area just west of Marbella where, as its