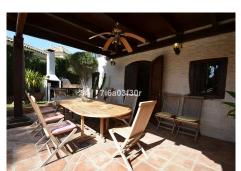

## R2607917

Nueva Andalucía

REF# R2607917 3.500.000 €

| BEDS | BATHS | BUILT  | PLOT    | TERRACE |
|------|-------|--------|---------|---------|
| 5    | 4     | 600 m² | 1080 m² | 50 m²   |

Charming 5 bed villa situated in the heart of the Luxurious Puerto Banús area, close to the Casino and all amenities Long Term- from September Property: High quality built villa with outstanding views from 1st floor looking out to the sea, Morocco and Gibraltar. walking distance to Puerto Banús (only 600 metres) amenities, restaurants, bars and beaches. The layout is entrance hall, living area and dining with direct access to the seawater pool with a chill-out and Balinese sun beds ideal for lounging or hosting pool parties. To the right you have the spacious kitchen with a large dining table with 8 seats, one bedroom and guest toilet and in front you can find 2 large double rooms and one bathroom. Upstairs offers 3 bedrooms, one of them master bedroom with an en-suite and relaxing Jacuzzi. All bedrooms have direct access to a spacious sunny terrace overlooking the sea, Gibraltar and Africa. Down in the Basement you will find a wine cellar and a room for meeting friends and to relax with access to the terrace, and another bedroom, barbecue and outdoor Jacuzzi. Private garage and additional parking space. Features: Maximum 12 persons ADSL connection Air Conditioning Alarm System Automatic watering BBQ Covered parking (2 big cars) + 2 parking place Dishwasher Satellite TV Jacuzzi Microwave 3 Fireplace Private garden Private swimming pool with seawater Storage Tumble Dryer Washing Machine Wireless Internet Available only for July and August. LOCATION: Nueva Andalucia is a well thought out and attractive area just west of Marbella where, as its