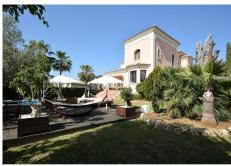

## R2607917

Nueva Andalucía

REF# R2607917 3.500.000 €

| BEDS | BATHS | BUILT  | PLOT    | TERRACE |
|------|-------|--------|---------|---------|
| 5    | 4     | 600 m² | 1080 m² | 50 m²   |

Charming 5 bed villa situated in the heart of the Luxurious Puerto Banús area, close to the Casino and all amenities Long Term- from September Property: High quality built villa with outstanding views from 1st floor looking out to the sea, Morocco and Gibraltar. walking distance to Puerto Banús (only 600 metres) amenities, restaurants, bars and beaches. The layout is entrance hall, living area and dining with direct access to the seawater pool with a chill-out and Balinese sun beds ideal for lounging or hosting pool parties. To the right you have the spacious kitchen with a large dining table with 8 seats, one bedroom and guest toilet and in front you can find 2 large double rooms and one bathroom. Upstairs offers 3 bedrooms, one of them master bedroom with an en-suite and relaxing Jacuzzi. All bedrooms have direct access to a spacious sunny terrace overlooking the sea, Gibraltar and Africa. Down in the Basement you will find a wine cellar and a room for meeting friends and to relax with access to the terrace, and another bedroom, barbecue and outdoor Jacuzzi. Private garage and additional parking space. Features: Maximum 12 persons ADSL connection Air Conditioning Alarm System Automatic watering BBQ Covered parking (2 big cars) + 2 parking place Dishwasher Satellite TV Jacuzzi Microwave 3 Fireplace Private garden Private swimming pool with seawater Storage Tumble Dryer Washing Machine Wireless Internet Available only for July and August. LOCATION: Nueva Andalucia is a well thought out and attractive area just west of Marbella where, as its