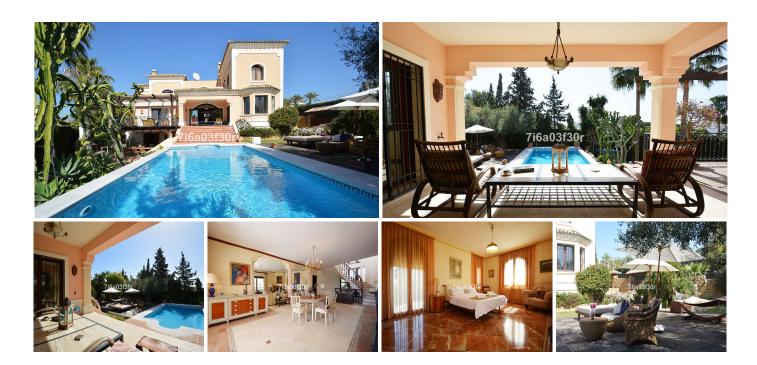

## R2607917

Nueva Andalucía

REF# R2607917 3.500.000 €

| BEDS | BATHS | BUILT  | PLOT    | TERRACE |
|------|-------|--------|---------|---------|
| 5    | 4     | 600 m² | 1080 m² | 50 m²   |

Charming 5 bed villa situated in the heart of the Luxurious Puerto Banús area, close to the Casino and all amenities Long Term- from September Property: High quality built villa with outstanding views from 1st floor looking out to the sea, Morocco and Gibraltar. walking distance to Puerto Banús (only 600 metres) amenities, restaurants, bars and beaches. The layout is entrance hall, living area and dining with direct access to the seawater pool with a chill-out and Balinese sun beds ideal for lounging or hosting pool parties. To the right you have the spacious kitchen with a large dining table with 8 seats, one bedroom and guest toilet and in front you can find 2 large double rooms and one bathroom. Upstairs offers 3 bedrooms, one of them master bedroom with an en-suite and relaxing Jacuzzi. All bedrooms have direct access to a spacious sunny terrace overlooking the sea, Gibraltar and Africa. Down in the Basement you will find a wine cellar and a room for meeting friends and to relax with access to the terrace, and another bedroom, barbecue and outdoor Jacuzzi. Private garage and additional parking space. Features: Maximum 12 persons ADSL connection Air Conditioning Alarm System Automatic watering BBQ Covered parking (2 big cars) + 2 parking place Dishwasher Satellite TV Jacuzzi Microwave 3 Fireplace Private garden Private swimming pool with seawater Storage Tumble Dryer Washing Machine Wireless Internet Available only for July and August. LOCATION: Nueva Andalucia is a well thought out and attractive area just west of Marbella where, as its

name suggests, the villas and apartments are based on traditional Andalusian architecture and design. The bullring on the right marks the entrance to Nueva Andalucia, while the road climbs towards the mountains affording magnificent views of the coast. On a clear day, you can even see North Africa off in the distance. Sports enthusiasts can find plenty on offer here with tennis, paddle tennis and a gymnasium. For golfers in particular, the area could not be more ideal. There are several magnificent courses within virtual putting distance, including Las Brisas, Los Naranjos, Aloha Golf and La Dama de Noche, which is floodlit for night time play. All the Nueva Andalucia golf courses are surrounded by stunning scenery with a backdrop of mountains. Nueva Andalucía is also fast becoming known for its international cuisine which ranges from a down home American deli to the ultimate in cordon bleu. It also boasts one of the most popular commercial centres in the area, Centro Plaza comprising quality shops, restaurants, bars and offices, as well as a supermarket, gymnasium and beauty parlour. In other words, this thriving commercial centre has everything that the consumer might want - from taking care of the weekly shop, to buying unusual and exquisite gifts, including carpets, antiques, luxury toiletries and, not surprisingly perhaps, everything you may need for the golfer in the family. There is also an excellent street market ("rastro") held next to the bullring here every Saturday morning. DISTANCES: Approximate distances are: Puerto Banus - 2KM San Pedro - 3 KM Marbella - 10 KM Estepona - 10 KM Benahavis Village - 20 KM Ronda - 60 KM Gibraltar - 60 KM Granada -200 KM Detached Villa, Puerto Banús, Costa del Sol. 6 Bedrooms, 4 Bathrooms, Built 600 m², Terrace 50 m<sup>2</sup>, Garden/Plot 1080 m<sup>2</sup>. Setting: Commercial Area, Close To Port, Close To Shops, Close To Sea, Close To Town, Close To Marina. Orientation: South East, South, South West. Condition: Good. Pool: Private. Climate Control: Air Conditioning, Hot A/C, Cold A/C, Central Heating, Fireplace. Features: Covered Terrace, Fitted Wardrobes, Near Transport, Private Terrace, Satellite TV, ADSL / WIFI, Ensuite Bathroom, Marble Flooring, Jacuzzi, Barbeque, Double Glazing. Furniture: Fully Furnished. Kitchen: Fully Fitted. Garden: Private. Security: Electric Blinds, Entry Phone, Alarm System, 24 Hour Security. Parking: Garage, Covered, More Than One, Private. Utilities: Electricity. Category: Holiday Homes.