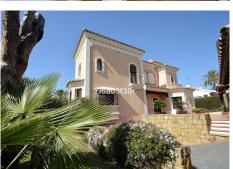

## R2607917

Nueva Andalucía

REF# R2607917 3.500.000 €

| BEDS | BATHS | BUILT  | PLOT    | TERRACE |
|------|-------|--------|---------|---------|
| 5    | 4     | 600 m² | 1080 m² | 50 m²   |

Charming 5 bed villa situated in the heart of the Luxurious Puerto Banús area, close to the Casino and all amenities Long Term- from September Property: High quality built villa with outstanding views from 1st floor looking out to the sea, Morocco and Gibraltar. walking distance to Puerto Banús (only 600 metres) amenities, restaurants, bars and beaches. The layout is entrance hall, living area and dining with direct access to the seawater pool with a chill-out and Balinese sun beds ideal for lounging or hosting pool parties. To the right you have the spacious kitchen with a large dining table with 8 seats, one bedroom and guest toilet and in front you can find 2 large double rooms and one bathroom. Upstairs offers 3 bedrooms, one of them master bedroom with an en-suite and relaxing Jacuzzi. All bedrooms have direct access to a spacious sunny terrace overlooking the sea, Gibraltar and Africa. Down in the Basement you will find a wine cellar and a room for meeting friends and to relax with access to the terrace, and another bedroom, barbecue and outdoor Jacuzzi. Private garage and additional parking space. Features: Maximum 12 persons ADSL connection Air Conditioning Alarm System Automatic watering BBQ Covered parking (2 big cars) + 2 parking place Dishwasher Satellite TV Jacuzzi Microwave 3 Fireplace Private garden Private swimming pool with seawater Storage Tumble Dryer Washing Machine Wireless Internet Available only for July and August. LOCATION: Nueva Andalucia is a well thought out and attractive area just west of Marbella where, as its