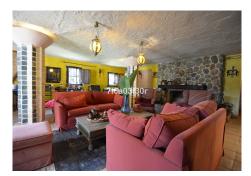

## R2607917

Nueva Andalucía

REF# R2607917 3.500.000 €

| BEDS | BATHS | BUILT  | PLOT    | TERRACE |
|------|-------|--------|---------|---------|
| 5    | 4     | 600 m² | 1080 m² | 50 m²   |

Charming 5 bed villa situated in the heart of the Luxurious Puerto Banús area, close to the Casino and all amenities Long Term- from September Property: High quality built villa with outstanding views from 1st floor looking out to the sea, Morocco and Gibraltar. walking distance to Puerto Banús (only 600 metres) amenities, restaurants, bars and beaches. The layout is entrance hall, living area and dining with direct access to the seawater pool with a chill-out and Balinese sun beds ideal for lounging or hosting pool parties. To the right you have the spacious kitchen with a large dining table with 8 seats, one bedroom and guest toilet and in front you can find 2 large double rooms and one bathroom. Upstairs offers 3 bedrooms, one of them master bedroom with an en-suite and relaxing Jacuzzi. All bedrooms have direct access to a spacious sunny terrace overlooking the sea, Gibraltar and Africa. Down in the Basement you will find a wine cellar and a room for meeting friends and to relax with access to the terrace, and another bedroom, barbecue and outdoor Jacuzzi. Private garage and additional parking space. Features: Maximum 12 persons ADSL connection Air Conditioning Alarm System Automatic watering BBQ Covered parking (2 big cars) + 2 parking place Dishwasher Satellite TV Jacuzzi Microwave 3 Fireplace Private garden Private swimming pool with seawater Storage Tumble Dryer Washing Machine Wireless Internet Available only for July and August. LOCATION: Nueva Andalucia is a well thought out and attractive area just west of Marbella where, as its