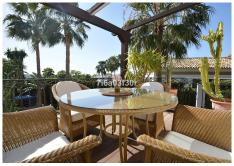

## R2607917

Nueva Andalucía

REF# R2607917 3.500.000 €

| BEDS | BATHS | BUILT  | PLOT    | TERRACE |
|------|-------|--------|---------|---------|
| 5    | 4     | 600 m² | 1080 m² | 50 m²   |

Charming 5 bed villa situated in the heart of the Luxurious Puerto Banús area, close to the Casino and all amenities Long Term- from September Property: High quality built villa with outstanding views from 1st floor looking out to the sea, Morocco and Gibraltar. walking distance to Puerto Banús (only 600 metres) amenities, restaurants, bars and beaches. The layout is entrance hall, living area and dining with direct access to the seawater pool with a chill-out and Balinese sun beds ideal for lounging or hosting pool parties. To the right you have the spacious kitchen with a large dining table with 8 seats, one bedroom and guest toilet and in front you can find 2 large double rooms and one bathroom. Upstairs offers 3 bedrooms, one of them master bedroom with an en-suite and relaxing Jacuzzi. All bedrooms have direct access to a spacious sunny terrace overlooking the sea, Gibraltar and Africa. Down in the Basement you will find a wine cellar and a room for meeting friends and to relax with access to the terrace, and another bedroom, barbecue and outdoor Jacuzzi. Private garage and additional parking space. Features: Maximum 12 persons ADSL connection Air Conditioning Alarm System Automatic watering BBQ Covered parking (2 big cars) + 2 parking place Dishwasher Satellite TV Jacuzzi Microwave 3 Fireplace Private garden Private swimming pool with seawater Storage Tumble Dryer Washing Machine Wireless Internet Available only for July and August. LOCATION: Nueva Andalucia is a well thought out and attractive area just west of Marbella where, as its