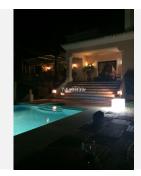

## R2607917

Nueva Andalucía

REF# R2607917 3.500.000 €

| BEDS | BATHS | BUILT  | PLOT    | TERRACE |
|------|-------|--------|---------|---------|
| 5    | 4     | 600 m² | 1080 m² | 50 m²   |

Charming 5 bed villa situated in the heart of the Luxurious Puerto Banús area, close to the Casino and all amenities Long Term- from September Property: High quality built villa with outstanding views from 1st floor looking out to the sea, Morocco and Gibraltar. walking distance to Puerto Banús (only 600 metres) amenities, restaurants, bars and beaches. The layout is entrance hall, living area and dining with direct access to the seawater pool with a chill-out and Balinese sun beds ideal for lounging or hosting pool parties. To the right you have the spacious kitchen with a large dining table with 8 seats, one bedroom and guest toilet and in front you can find 2 large double rooms and one bathroom. Upstairs offers 3 bedrooms, one of them master bedroom with an en-suite and relaxing Jacuzzi. All bedrooms have direct access to a spacious sunny terrace overlooking the sea, Gibraltar and Africa. Down in the Basement you will find a wine cellar and a room for meeting friends and to relax with access to the terrace, and another bedroom, barbecue and outdoor Jacuzzi. Private garage and additional parking space. Features: Maximum 12 persons ADSL connection Air Conditioning Alarm System Automatic watering BBQ Covered parking (2 big cars) + 2 parking place Dishwasher Satellite TV Jacuzzi Microwave 3 Fireplace Private garden Private swimming pool with seawater Storage Tumble Dryer Washing Machine Wireless Internet Available only for July and August. LOCATION: Nueva Andalucia is a well thought out and attractive area just west of Marbella where, as its