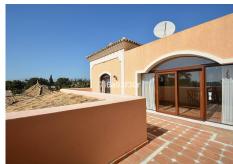

## R2607917

Nueva Andalucía

REF# R2607917 3.500.000 €

| BEDS | BATHS | BUILT  | PLOT    | TERRACE |
|------|-------|--------|---------|---------|
| 5    | 4     | 600 m² | 1080 m² | 50 m²   |

Charming 5 bed villa situated in the heart of the Luxurious Puerto Banús area, close to the Casino and all amenities Long Term- from September Property: High quality built villa with outstanding views from 1st floor looking out to the sea, Morocco and Gibraltar. walking distance to Puerto Banús (only 600 metres) amenities, restaurants, bars and beaches. The layout is entrance hall, living area and dining with direct access to the seawater pool with a chill-out and Balinese sun beds ideal for lounging or hosting pool parties. To the right you have the spacious kitchen with a large dining table with 8 seats, one bedroom and guest toilet and in front you can find 2 large double rooms and one bathroom. Upstairs offers 3 bedrooms, one of them master bedroom with an en-suite and relaxing Jacuzzi. All bedrooms have direct access to a spacious sunny terrace overlooking the sea, Gibraltar and Africa. Down in the Basement you will find a wine cellar and a room for meeting friends and to relax with access to the terrace, and another bedroom, barbecue and outdoor Jacuzzi. Private garage and additional parking space. Features: Maximum 12 persons ADSL connection Air Conditioning Alarm System Automatic watering BBQ Covered parking (2 big cars) + 2 parking place Dishwasher Satellite TV Jacuzzi Microwave 3 Fireplace Private garden Private swimming pool with seawater Storage Tumble Dryer Washing Machine Wireless Internet Available only for July and August. LOCATION: Nueva Andalucia is a well thought out and attractive area just west of Marbella where, as its