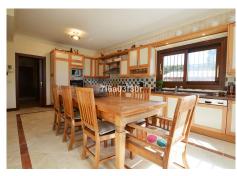

## R2607917

Nueva Andalucía

REF# R2607917 3.500.000 €

| BEDS | BATHS | BUILT  | PLOT    | TERRACE |
|------|-------|--------|---------|---------|
| 5    | 4     | 600 m² | 1080 m² | 50 m²   |

Charming 5 bed villa situated in the heart of the Luxurious Puerto Banús area, close to the Casino and all amenities Long Term- from September Property: High quality built villa with outstanding views from 1st floor looking out to the sea, Morocco and Gibraltar. walking distance to Puerto Banús (only 600 metres) amenities, restaurants, bars and beaches. The layout is entrance hall, living area and dining with direct access to the seawater pool with a chill-out and Balinese sun beds ideal for lounging or hosting pool parties. To the right you have the spacious kitchen with a large dining table with 8 seats, one bedroom and guest toilet and in front you can find 2 large double rooms and one bathroom. Upstairs offers 3 bedrooms, one of them master bedroom with an en-suite and relaxing Jacuzzi. All bedrooms have direct access to a spacious sunny terrace overlooking the sea, Gibraltar and Africa. Down in the Basement you will find a wine cellar and a room for meeting friends and to relax with access to the terrace, and another bedroom, barbecue and outdoor Jacuzzi. Private garage and additional parking space. Features: Maximum 12 persons ADSL connection Air Conditioning Alarm System Automatic watering BBQ Covered parking (2 big cars) + 2 parking place Dishwasher Satellite TV Jacuzzi Microwave 3 Fireplace Private garden Private swimming pool with seawater Storage Tumble Dryer Washing Machine Wireless Internet Available only for July and August. LOCATION: Nueva Andalucia is a well thought out and attractive area just west of Marbella where, as its