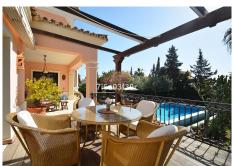

## R2607917

Nueva Andalucía

REF# R2607917 3.500.000 €

| BEDS | BATHS | BUILT  | PLOT    | TERRACE |
|------|-------|--------|---------|---------|
| 5    | 4     | 600 m² | 1080 m² | 50 m²   |

Charming 5 bed villa situated in the heart of the Luxurious Puerto Banús area, close to the Casino and all amenities Long Term- from September Property: High quality built villa with outstanding views from 1st floor looking out to the sea, Morocco and Gibraltar. walking distance to Puerto Banús (only 600 metres) amenities, restaurants, bars and beaches. The layout is entrance hall, living area and dining with direct access to the seawater pool with a chill-out and Balinese sun beds ideal for lounging or hosting pool parties. To the right you have the spacious kitchen with a large dining table with 8 seats, one bedroom and guest toilet and in front you can find 2 large double rooms and one bathroom. Upstairs offers 3 bedrooms, one of them master bedroom with an en-suite and relaxing Jacuzzi. All bedrooms have direct access to a spacious sunny terrace overlooking the sea, Gibraltar and Africa. Down in the Basement you will find a wine cellar and a room for meeting friends and to relax with access to the terrace, and another bedroom, barbecue and outdoor Jacuzzi. Private garage and additional parking space. Features: Maximum 12 persons ADSL connection Air Conditioning Alarm System Automatic watering BBQ Covered parking (2 big cars) + 2 parking place Dishwasher Satellite TV Jacuzzi Microwave 3 Fireplace Private garden Private swimming pool with seawater Storage Tumble Dryer Washing Machine Wireless Internet Available only for July and August. LOCATION: Nueva Andalucia is a well thought out and attractive area just west of Marbella where, as its