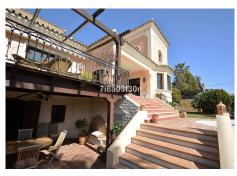

## R2607917

Nueva Andalucía

REF# R2607917 3.500.000 €

| BEDS | BATHS | BUILT  | PLOT    | TERRACE |
|------|-------|--------|---------|---------|
| 5    | 4     | 600 m² | 1080 m² | 50 m²   |

Charming 5 bed villa situated in the heart of the Luxurious Puerto Banús area, close to the Casino and all amenities Long Term- from September Property: High quality built villa with outstanding views from 1st floor looking out to the sea, Morocco and Gibraltar. walking distance to Puerto Banús (only 600 metres) amenities, restaurants, bars and beaches. The layout is entrance hall, living area and dining with direct access to the seawater pool with a chill-out and Balinese sun beds ideal for lounging or hosting pool parties. To the right you have the spacious kitchen with a large dining table with 8 seats, one bedroom and guest toilet and in front you can find 2 large double rooms and one bathroom. Upstairs offers 3 bedrooms, one of them master bedroom with an en-suite and relaxing Jacuzzi. All bedrooms have direct access to a spacious sunny terrace overlooking the sea, Gibraltar and Africa. Down in the Basement you will find a wine cellar and a room for meeting friends and to relax with access to the terrace, and another bedroom, barbecue and outdoor Jacuzzi. Private garage and additional parking space. Features: Maximum 12 persons ADSL connection Air Conditioning Alarm System Automatic watering BBQ Covered parking (2 big cars) + 2 parking place Dishwasher Satellite TV Jacuzzi Microwave 3 Fireplace Private garden Private swimming pool with seawater Storage Tumble Dryer Washing Machine Wireless Internet Available only for July and August. LOCATION: Nueva Andalucia is a well thought out and attractive area just west of Marbella where, as its