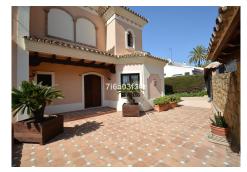

## R2607917

Nueva Andalucía

REF# R2607917 3.500.000 €

| BEDS | BATHS | BUILT  | PLOT    | TERRACE |
|------|-------|--------|---------|---------|
| 5    | 4     | 600 m² | 1080 m² | 50 m²   |

Charming 5 bed villa situated in the heart of the Luxurious Puerto Banús area, close to the Casino and all amenities Long Term- from September Property: High quality built villa with outstanding views from 1st floor looking out to the sea, Morocco and Gibraltar. walking distance to Puerto Banús (only 600 metres) amenities, restaurants, bars and beaches. The layout is entrance hall, living area and dining with direct access to the seawater pool with a chill-out and Balinese sun beds ideal for lounging or hosting pool parties. To the right you have the spacious kitchen with a large dining table with 8 seats, one bedroom and guest toilet and in front you can find 2 large double rooms and one bathroom. Upstairs offers 3 bedrooms, one of them master bedroom with an en-suite and relaxing Jacuzzi. All bedrooms have direct access to a spacious sunny terrace overlooking the sea, Gibraltar and Africa. Down in the Basement you will find a wine cellar and a room for meeting friends and to relax with access to the terrace, and another bedroom, barbecue and outdoor Jacuzzi. Private garage and additional parking space. Features: Maximum 12 persons ADSL connection Air Conditioning Alarm System Automatic watering BBQ Covered parking (2 big cars) + 2 parking place Dishwasher Satellite TV Jacuzzi Microwave 3 Fireplace Private garden Private swimming pool with seawater Storage Tumble Dryer Washing Machine Wireless Internet Available only for July and August. LOCATION: Nueva Andalucia is a well thought out and attractive area just west of Marbella where, as its