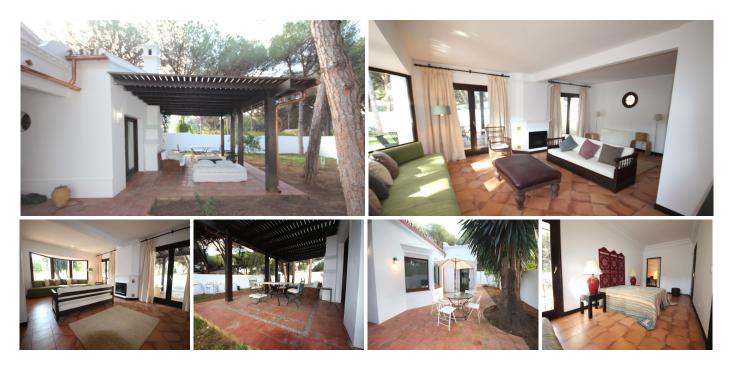

## Elviria

REF# R2545199 1.200.000 €

| BEDS | BATHS | BUILT  | PLOT   |
|------|-------|--------|--------|
| 3    | 2     | 154 m² | 628 m² |

A nice rustic style villa, well located for either relocation or a holiday home in a pleasant area that is within walking distance to shops, restaurants, schools and the beach. It's usual to find single storey villas with the possibility to construct another bedroom and bathroom on top. There is no pool but plenty of space to build one. The villa is laid out as follows: An considerable sized entrance area, living room with chimney, large windows and plenty of natural light. The master bedroom has an en-suite bathroom and it's own dressing area. Also a further 2 bedrooms and a bathroom. The kitchen is full fitted with a large dining area and access to the garden. This property would be suitable for disabled or wheelchair users due to the extra width of the doors throughout.