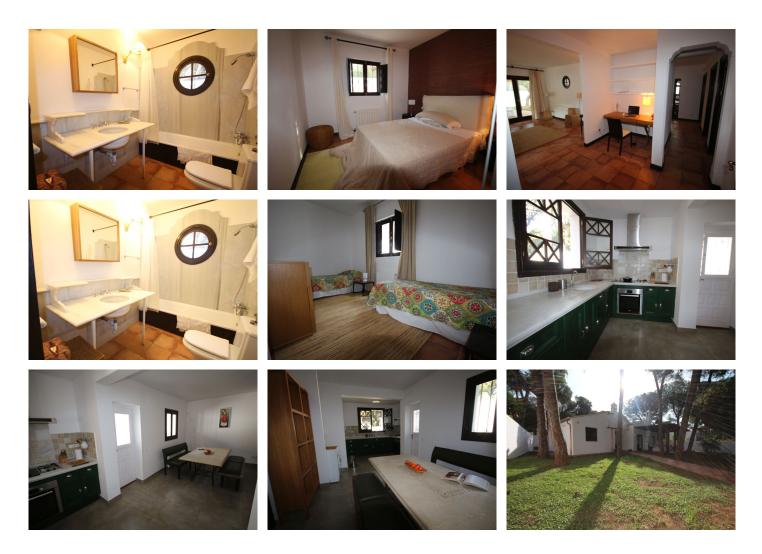

## Elviria

REF# R2545199 1.200.000 €

| BEDS | BATHS | BUILT  | PLOT   |
|------|-------|--------|--------|
| 3    | 2     | 154 m² | 628 m² |

A nice rustic style villa, well located for either relocation or a holiday home in a pleasant area that is within walking distance to shops, restaurants, schools and the beach. It's usual to find single storey villas with the possibility to construct another bedroom and bathroom on top. There is no pool but plenty of space to build one. The villa is laid out as follows: An considerable sized entrance area, living room with chimney, large windows and plenty of natural light. The master bedroom has an en-suite bathroom and it's own dressing area. Also a further 2 bedrooms and a bathroom. The kitchen is full fitted with a large dining area and access to the garden. This property would be suitable for disabled or wheelchair users due to the extra width of the doors throughout.