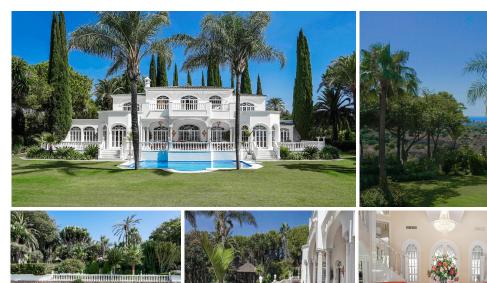

R2537900

El Paraiso

REF# R2537900 7.950.000 €

| BEDS | BATHS | BUILT  | PLOT    | TERRACE |
|------|-------|--------|---------|---------|
| 11   | 5     | 900 m² | 5850 m² | 250 m²  |

This completely renovated stunning villa constructed with the most beautiful materials located in Paraiso Alto (direction Villa Padierna) enjoys a marvellous sea view of 120 degrees, as well as views over the mountains, valleys and golf course. Just 5 minutes from the bustling town of San Pedro and only 7 minutes to Puerto Banús, close to the beach, supermarkets, restaurants and within easy reach to top golf courses. This property has direct access to the best Marbella offers and is situated in one of the safest areas. Built over two floors this luxurious residence enjoys one master bedroom and 6 en-suite bathrooms, with a further 4 smaller bedrooms with bathroom. This beautifully designed Villa boasts a spectacular entrance hall with impressive double staircase, large living room, dining room, office room, all with panoramic windows and has a fully equipped new kitchen with all appliances and a separate laundry. Finished to the highest standards, this amazing property includes inside and outside security with camera system, air-conditioning throughout, electric generator, water tanks, irrigation system and a water well. The magnificent private parklike garden is planted with the most beautiful subtropical trees and has a heated swimming pool, townhouse with bathroom and private tennis court. This very exclusive residence has 3 garages and a security room and an agrate. Accessed through a large private drive, the plot is completely walled to offer one of the most privileged and safe residences in Marbella.