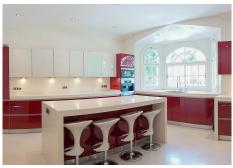

R2537900

El Paraiso

REF# R2537900 7.950.000 €

| BEDS | BATHS | BUILT  | PLOT    | TERRACE |
|------|-------|--------|---------|---------|
| 11   | 5     | 900 m² | 5850 m² | 250 m²  |

This completely renovated stunning villa constructed with the most beautiful materials located in Paraiso Alto (direction Villa Padierna) enjoys a marvellous sea view of 120 degrees, as well as views over the mountains, valleys and golf course. Just 5 minutes from the bustling town of San Pedro and only 7 minutes to Puerto Banús, close to the beach, supermarkets, restaurants and within easy reach to top golf courses. This property has direct access to the best Marbella offers and is situated in one of the safest areas. Built over two floors this luxurious residence enjoys one master bedroom and 6 en-suite bathrooms, with a further 4 smaller bedrooms with bathroom. This beautifully designed Villa boasts a spectacular entrance hall with impressive double staircase, large living room, dining room, office room, all with panoramic windows and has a fully equipped new kitchen with all appliances and a separate laundry. Finished to the highest standards, this amazing property includes inside and outside security with camera system, air-conditioning throughout, electric generator, water tanks, irrigation system and a water well. The magnificent private parklike garden is planted with the most beautiful subtropical trees and has a heated swimming pool, townhouse with bathroom and private tennis court. This very exclusive residence has 3 garages and a security room and an agrate. Accessed through a large private drive, the plot is completely walled to offer one of the most privileged and safe residences in Marbella.