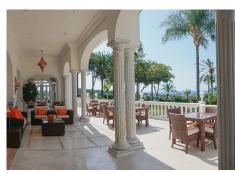

R2537900

El Paraiso

REF# R2537900 7.950.000 €

| BEDS | BATHS | BUILT  | PLOT    | TERRACE |
|------|-------|--------|---------|---------|
| 11   | 5     | 900 m² | 5850 m² | 250 m²  |

This completely renovated stunning villa constructed with the most beautiful materials located in Paraiso Alto (direction Villa Padierna) enjoys a marvellous sea view of 120 degrees, as well as views over the mountains, valleys and golf course. Just 5 minutes from the bustling town of San Pedro and only 7 minutes to Puerto Banús, close to the beach, supermarkets, restaurants and within easy reach to top golf courses. This property has direct access to the best Marbella offers and is situated in one of the safest areas. Built over two floors this luxurious residence enjoys one master bedroom and 6 en-suite bathrooms, with a further 4 smaller bedrooms with bathroom. This beautifully designed Villa boasts a spectacular entrance hall with impressive double staircase, large living room, dining room, office room, all with panoramic windows and has a fully equipped new kitchen with all appliances and a separate laundry. Finished to the highest standards, this amazing property includes inside and outside security with camera system, air-conditioning throughout, electric generator, water tanks, irrigation system and a water well. The magnificent private parklike garden is planted with the most beautiful subtropical trees and has a heated swimming pool, townhouse with bathroom and private tennis court. This very exclusive residence has 3 garages and a security room and an agrate. Accessed through a large private drive, the plot is completely walled to offer one of the most privileged and safe residences in Marbella.