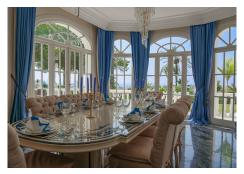

R2537900

El Paraiso

REF# R2537900 7.950.000 €

| BEDS | BATHS | BUILT  | PLOT    | TERRACE |
|------|-------|--------|---------|---------|
| 11   | 5     | 900 m² | 5850 m² | 250 m²  |

This completely renovated stunning villa constructed with the most beautiful materials located in Paraiso Alto (direction Villa Padierna) enjoys a marvellous sea view of 120 degrees, as well as views over the mountains, valleys and golf course. Just 5 minutes from the bustling town of San Pedro and only 7 minutes to Puerto Banús, close to the beach, supermarkets, restaurants and within easy reach to top golf courses. This property has direct access to the best Marbella offers and is situated in one of the safest areas. Built over two floors this luxurious residence enjoys one master bedroom and 6 en-suite bathrooms, with a further 4 smaller bedrooms with bathroom. This beautifully designed Villa boasts a spectacular entrance hall with impressive double staircase, large living room, dining room, office room, all with panoramic windows and has a fully equipped new kitchen with all appliances and a separate laundry. Finished to the highest standards, this amazing property includes inside and outside security with camera system, air-conditioning throughout, electric generator, water tanks, irrigation system and a water well. The magnificent private parklike garden is planted with the most beautiful subtropical trees and has a heated swimming pool, townhouse with bathroom and private tennis court. This very exclusive residence has 3 garages and a security room and an agrate. Accessed through a large private drive, the plot is completely walled to offer one of the most privileged and safe residences in Marbella.