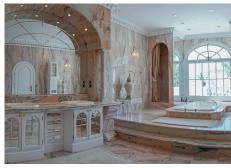

R2537900

El Paraiso

REF# R2537900 7.950.000 €

| BEDS | BATHS | BUILT  | PLOT    | TERRACE |
|------|-------|--------|---------|---------|
| 11   | 5     | 900 m² | 5850 m² | 250 m²  |

This completely renovated stunning villa constructed with the most beautiful materials located in Paraiso Alto (direction Villa Padierna) enjoys a marvellous sea view of 120 degrees, as well as views over the mountains, valleys and golf course. Just 5 minutes from the bustling town of San Pedro and only 7 minutes to Puerto Banús, close to the beach, supermarkets, restaurants and within easy reach to top golf courses. This property has direct access to the best Marbella offers and is situated in one of the safest areas. Built over two floors this luxurious residence enjoys one master bedroom and 6 en-suite bathrooms, with a further 4 smaller bedrooms with bathroom. This beautifully designed Villa boasts a spectacular entrance hall with impressive double staircase, large living room, dining room, office room, all with panoramic windows and has a fully equipped new kitchen with all appliances and a separate laundry. Finished to the highest standards, this amazing property includes inside and outside security with camera system, air-conditioning throughout, electric generator, water tanks, irrigation system and a water well. The magnificent private parklike garden is planted with the most beautiful subtropical trees and has a heated swimming pool, townhouse with bathroom and private tennis court. This very exclusive residence has 3 garages and a security room and an agrate. Accessed through a large private drive, the plot is completely walled to offer one of the most privileged and safe residences in Marbella.