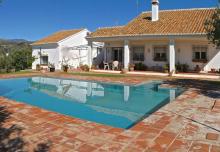

## DETACHED VILLA IN ELVIRIA – 4 BEDROOMS – 3 BATHS

Elviria

REF# R2171156 3.200.000 €

| BEDS | BATHS | BUILT  | PLOT                 | TERRACE |
|------|-------|--------|----------------------|---------|
| 4    | 3     | 350 m² | 31000 m <sup>2</sup> | 100 m²  |

UNIQUE VILLA IN SPECTACULAR SETTING Delightful Villa situated in an area of natural beauty, in one of the most private areas close to Marbella situated on 31.000m<sup>2</sup> of rural paradise in Elviria and offering complete privacy. This unique location offers the most fantastic views over Elviria. If you love the countryside and peace why not enjoy it on the southerly terrace overseeing your own fruit trees. The villa is positioned near the center of the landscaped gardens and offers two bedrooms in the first floor and a wonderful guest apartment showing more spectacular views. Spacious and beautifully furnished, the property is surrounded by mature & maintained gardens featuring fruits trees (olives, oranges, lemons, etc.) and palm trees. The house comprises a stunning lounge, dining room, fully-fitted kitchen, 2 en suite bedrooms, as well as a separate 1 bathroom apartment with lounge on the first floor, plus a 3 cars garage, additional parking outside and 3 workshop. Mainly oriented to the south the villa enjoys endless views over its own garden. An absolutely unique villa in a unique setting, a must see for countryside lovers.