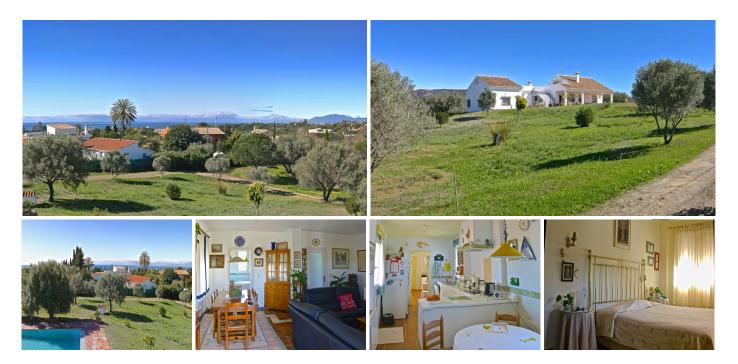

## DETACHED VILLA IN ELVIRIA – 4 BEDROOMS – 3 BATHS

Elviria

REF# R2171156 3.200.000 €

| BEDS | BATHS | BUILT  | PLOT                 | TERRACE |
|------|-------|--------|----------------------|---------|
| 4    | 3     | 350 m² | 31000 m <sup>2</sup> | 100 m²  |

UNIQUE VILLA IN SPECTACULAR SETTING Delightful Villa situated in an area of natural beauty, in one of the most private areas close to Marbella situated on 31.000m<sup>2</sup> of rural paradise in Elviria and offering complete privacy. This unique location offers the most fantastic views over Elviria. If you love the countryside and peace why not enjoy it on the southerly terrace overseeing your own fruit trees. The villa is positioned near the center of the landscaped gardens and offers two bedrooms in the first floor and a wonderful guest apartment showing more spectacular views. Spacious and beautifully furnished, the property is surrounded by mature & maintained gardens featuring fruits trees (olives, oranges, lemons, etc.) and palm trees. The house comprises a stunning lounge, dining room, fully-fitted kitchen, 2 en suite bedrooms, as well as a separate 1 bathroom apartment with lounge on the first floor, plus a 3 cars garage, additional parking outside and 3 workshop. Mainly oriented to the south the villa enjoys endless views over its own garden. An absolutely unique villa in a unique setting, a must see for countryside lovers.