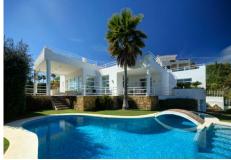

CLASSIC MODERNITY - DESIGNED BY BALDRICH & TOBAL - Now € 2,2 mio. (negotiable) - A bargain in todays market Within lush botanical surroundings of La Quita Golf and Country Club and at a short walk from a 5 stars luxury hotel, the famous architects Baldrich & Tobal have created villa "Belle Vue". "Belle Vue" is located on the hills overlooking the La Concha, the Golf Vally, Puerto Banus, the Mediterranean and the African coastline. Portuguese marble entrance hall leads to a contemporary "split-level" living room which is flooded with light and offers amazing panoramic views from every angle. The lower living room features a designer skylight, chrome balustrades, different light features and a large fireplace. On the left of the living area a fully equipped SieMatic centre-island kitchen overlooks the separated dining area which gives way to one of the many terraces that surround the house and has all-day sun. Four bedrooms with ensuite bathrooms are distributed over this very floor and located on both sides of the living and dining area; while there is a self contained and spacious guest quarters with ensuite bathroom in the lower garden area, with seperate access. The three car garage and the two individual utility rooms are located on the lower level, with direct stairs access from the main upper entrance hall. The property also has an additional space of over 120 square meters that could be transformed into gym and sauna, wine cellar or billiard room.