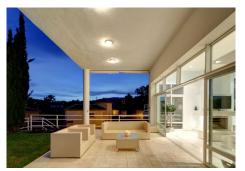

CLASSIC MODERNITY - DESIGNED BY BALDRICH & TOBAL - Now € 2,2 mio. (negotiable) - A bargain in todays market Within lush botanical surroundings of La Quita Golf and Country Club and at a short walk from a 5 stars luxury hotel, the famous architects Baldrich & Tobal have created villa "Belle Vue". "Belle Vue" is located on the hills overlooking the La Concha, the Golf Vally, Puerto Banus, the Mediterranean and the African coastline. Portuguese marble entrance hall leads to a contemporary "split-level" living room which is flooded with light and offers amazing panoramic views from every angle. The lower living room features a designer skylight, chrome balustrades, different light features and a large fireplace. On the left of the living area a fully equipped SieMatic centre-island kitchen overlooks the separated dining area which gives way to one of the many terraces that surround the house and has all-day sun. Four bedrooms with ensuite bathrooms are distributed over this very floor and located on both sides of the living and dining area; while there is a self contained and spacious guest quarters with ensuite bathroom in the lower garden area, with seperate access. The three car garage and the two individual utility rooms are located on the lower level, with direct stairs access from the main upper entrance hall. The property also has an additional space of over 120 square meters that could be transformed into gym and sauna, wine cellar or billiard room.