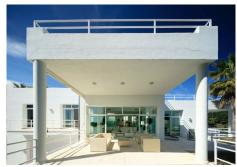

CLASSIC MODERNITY - DESIGNED BY BALDRICH & TOBAL - Now € 2,2 mio. (negotiable) - A bargain in todays market Within lush botanical surroundings of La Quita Golf and Country Club and at a short walk from a 5 stars luxury hotel, the famous architects Baldrich & Tobal have created villa "Belle Vue". "Belle Vue" is located on the hills overlooking the La Concha, the Golf Vally, Puerto Banus, the Mediterranean and the African coastline. Portuguese marble entrance hall leads to a contemporary "split-level" living room which is flooded with light and offers amazing panoramic views from every angle. The lower living room features a designer skylight, chrome balustrades, different light features and a large fireplace. On the left of the living area a fully equipped SieMatic centre-island kitchen overlooks the separated dining area which gives way to one of the many terraces that surround the house and has all-day sun. Four bedrooms with ensuite bathrooms are distributed over this very floor and located on both sides of the living and dining area; while there is a self contained and spacious guest quarters with ensuite bathroom in the lower garden area, with seperate access. The three car garage and the two individual utility rooms are located on the lower level, with direct stairs access from the main upper entrance hall. The property also has an additional space of over 120 square meters that could be transformed into gym and sauna, wine cellar or billiard room.