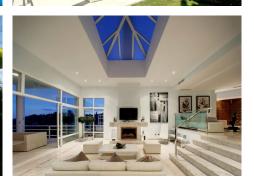

CLASSIC MODERNITY - DESIGNED BY BALDRICH & TOBAL - Now € 2,2 mio. (negotiable) - A bargain in todays market Within lush botanical surroundings of La Quita Golf and Country Club and at a short walk from a 5 stars luxury hotel, the famous architects Baldrich & Tobal have created villa "Belle Vue". "Belle Vue" is located on the hills overlooking the La Concha, the Golf Vally, Puerto Banus, the Mediterranean and the African coastline. Portuguese marble entrance hall leads to a contemporary "split-level" living room which is flooded with light and offers amazing panoramic views from every angle. The lower living room features a designer skylight, chrome balustrades, different light features and a large fireplace. On the left of the living area a fully equipped SieMatic centre-island kitchen overlooks the separated dining area which gives way to one of the many terraces that surround the house and has all-day sun. Four bedrooms with ensuite bathrooms are distributed over this very floor and located on both sides of the living and dining area; while there is a self contained and spacious guest quarters with ensuite bathroom in the lower garden area, with seperate access. The three car garage and the two individual utility rooms are located on the lower level, with direct stairs access from the main upper entrance hall. The property also has an additional space of over 120 square meters that could be transformed into gym and sauna, wine cellar or billiard room.