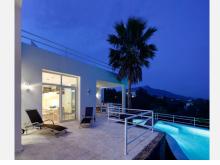

CLASSIC MODERNITY - DESIGNED BY BALDRICH & TOBAL - Now € 2,2 mio. (negotiable) - A bargain in todays market Within lush botanical surroundings of La Quita Golf and Country Club and at a short walk from a 5 stars luxury hotel, the famous architects Baldrich & Tobal have created villa "Belle Vue". "Belle Vue" is located on the hills overlooking the La Concha, the Golf Vally, Puerto Banus, the Mediterranean and the African coastline. Portuguese marble entrance hall leads to a contemporary "split-level" living room which is flooded with light and offers amazing panoramic views from every angle. The lower living room features a designer skylight, chrome balustrades, different light features and a large fireplace. On the left of the living area a fully equipped SieMatic centre-island kitchen overlooks the separated dining area which gives way to one of the many terraces that surround the house and has all-day sun. Four bedrooms with ensuite bathrooms are distributed over this very floor and located on both sides of the living and dining area; while there is a self contained and spacious guest quarters with ensuite bathroom in the lower garden area, with seperate access. The three car garage and the two individual utility rooms are located on the lower level, with direct stairs access from the main upper entrance hall. The property also has an additional space of over 120 square meters that could be transformed into gym and sauna, wine cellar or billiard room.