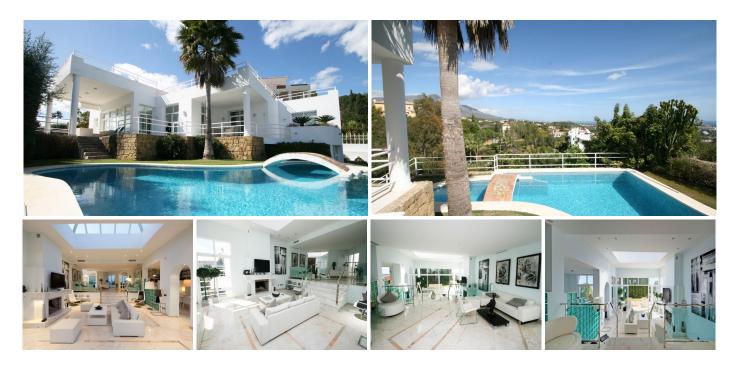

#### La Quinta

REF# R1960364 1.950.000 €

| BEDS | BATHS | BUILT              | PLOT    | TERRACE            |
|------|-------|--------------------|---------|--------------------|
| 5    | 5     | 482 m <sup>2</sup> | 1000 m² | 100 m <sup>2</sup> |

CLASSIC MODERNITY - DESIGNED BY BALDRICH & TOBAL - Now € 2,2 mio. (negotiable) - A bargain in todays market Within lush botanical surroundings of La Quita Golf and Country Club and at a short walk from a 5 stars luxury hotel, the famous architects Baldrich & Tobal have created villa "Belle Vue". "Belle Vue" is located on the hills overlooking the La Concha, the Golf Vally, Puerto Banus, the Mediterranean and the African coastline. Portuguese marble entrance hall leads to a contemporary "split-level" living room which is flooded with light and offers amazing panoramic views from every angle. The lower living room features a designer skylight, chrome balustrades, different light features and a large fireplace. On the left of the living area a fully equipped SieMatic centre-island kitchen overlooks the separated dining area which gives way to one of the many terraces that surround the house and has all-day sun. Four bedrooms with ensuite bathrooms are distributed over this very floor and located on both sides of the living and dining area; while there is a self contained and spacious guest quarters with ensuite bathroom in the lower garden area, with seperate access. The three car garage and the two individual utility rooms are located on the lower level, with direct stairs access from the main upper entrance hall. The property also has an additional space of over 120 square meters that could be transformed into gym and sauna, wine cellar or billiard room.