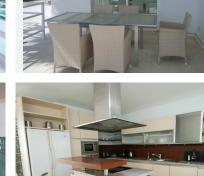

CLASSIC MODERNITY - DESIGNED BY BALDRICH & TOBAL - Now € 2,2 mio. (negotiable) - A bargain in todays market Within lush botanical surroundings of La Quita Golf and Country Club and at a short walk from a 5 stars luxury hotel, the famous architects Baldrich & Tobal have created villa "Belle Vue". "Belle Vue" is located on the hills overlooking the La Concha, the Golf Vally, Puerto Banus, the Mediterranean and the African coastline. Portuguese marble entrance hall leads to a contemporary "split-level" living room which is flooded with light and offers amazing panoramic views from every angle. The lower living room features a designer skylight, chrome balustrades, different light features and a large fireplace. On the left of the living area a fully equipped SieMatic centre-island kitchen overlooks the separated dining area which gives way to one of the many terraces that surround the house and has all-day sun. Four bedrooms with ensuite bathrooms are distributed over this very floor and located on both sides of the living and dining area; while there is a self contained and spacious guest quarters with ensuite bathroom in the lower garden area, with seperate access. The three car garage and the two individual utility rooms are located on the lower level, with direct stairs access from the main upper entrance hall. The property also has an additional space of over 120 square meters that could be transformed into gym and sauna, wine cellar or billiard room.