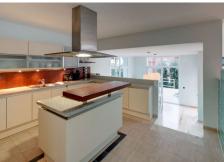

CLASSIC MODERNITY - DESIGNED BY BALDRICH & TOBAL - Now € 2,2 mio. (negotiable) - A bargain in todays market Within lush botanical surroundings of La Quita Golf and Country Club and at a short walk from a 5 stars luxury hotel, the famous architects Baldrich & Tobal have created villa "Belle Vue". "Belle Vue" is located on the hills overlooking the La Concha, the Golf Vally, Puerto Banus, the Mediterranean and the African coastline. Portuguese marble entrance hall leads to a contemporary "split-level" living room which is flooded with light and offers amazing panoramic views from every angle. The lower living room features a designer skylight, chrome balustrades, different light features and a large fireplace. On the left of the living area a fully equipped SieMatic centre-island kitchen overlooks the separated dining area which gives way to one of the many terraces that surround the house and has all-day sun. Four bedrooms with ensuite bathrooms are distributed over this very floor and located on both sides of the living and dining area; while there is a self contained and spacious guest quarters with ensuite bathroom in the lower garden area, with seperate access. The three car garage and the two individual utility rooms are located on the lower level, with direct stairs access from the main upper entrance hall. The property also has an additional space of over 120 square meters that could be transformed into gym and sauna, wine cellar or billiard room.