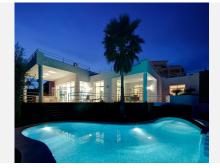

CLASSIC MODERNITY - DESIGNED BY BALDRICH & TOBAL - Now € 2,2 mio. (negotiable) - A bargain in todays market Within lush botanical surroundings of La Quita Golf and Country Club and at a short walk from a 5 stars luxury hotel, the famous architects Baldrich & Tobal have created villa "Belle Vue". "Belle Vue" is located on the hills overlooking the La Concha, the Golf Vally, Puerto Banus, the Mediterranean and the African coastline. Portuguese marble entrance hall leads to a contemporary "split-level" living room which is flooded with light and offers amazing panoramic views from every angle. The lower living room features a designer skylight, chrome balustrades, different light features and a large fireplace. On the left of the living area a fully equipped SieMatic centre-island kitchen overlooks the separated dining area which gives way to one of the many terraces that surround the house and has all-day sun. Four bedrooms with ensuite bathrooms are distributed over this very floor and located on both sides of the living and dining area; while there is a self contained and spacious guest quarters with ensuite bathroom in the lower garden area, with seperate access. The three car garage and the two individual utility rooms are located on the lower level, with direct stairs access from the main upper entrance hall. The property also has an additional space of over 120 square meters that could be transformed into gym and sauna, wine cellar or billiard room.