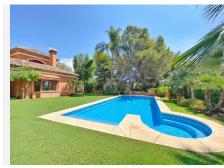

### R186162

Sierra Blanca

REF# R186162 4.500.000 €

| BEDS | BATHS | BUILT  | PLOT    | TERRACE |
|------|-------|--------|---------|---------|
| 6    | 4     | 922 m² | 1475 m² | 228 m²  |

Villa located in the "Altos Reales" urbanization located in Sierra Blanca. Surrounded by nature with total privacy and tranquility on a 1500m2 plot. Very exclusive luxury area where there is private security and access door with 24-hour security guard. The south facing villa is distributed over 2 floors, with 6 bedrooms, 4 complete bathrooms en suite and 2 toilets. In addition to a large basement with several rooms, GYM, wine cellar and bar. On the main floor we find; an elegant double-height entrance hall, a spacious and bright main living room with fireplace, a second independent dining room also with fireplace, large kitchen with dining room and laundry room from where you have direct access to the covered outdoor porch and barbecue area. There are two large bedrooms, both with full en-suite bathrooms located on the main floor. On the upper floor we find 4 large bedrooms, two of them with access to a fantastic and sunny terrace facing south and open views over the gardens of the urbanization. Also sea views. The basement has a gym, games room, and a wine cellar. In total a closed constructed area of 990m2. Covered parking for several cars inside the plot. The villa is built with the best qualities and has underfloor heating throughout the house, as well as A/C. Swimming pool with electrolysis purification using salt and surrounded by gardens with an area of approximately 1000 m2. The urbanization also offers a large green area with parks for children and paddle tennis courts.