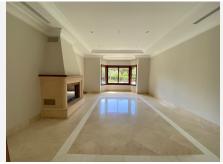

### R186162

Sierra Blanca

REF# R186162 4.500.000 €

| BEDS | BATHS | BUILT  | PLOT    | TERRACE |
|------|-------|--------|---------|---------|
| 6    | 4     | 922 m² | 1475 m² | 228 m²  |

Villa located in the "Altos Reales" urbanization located in Sierra Blanca. Surrounded by nature with total privacy and tranquility on a 1500m2 plot. Very exclusive luxury area where there is private security and access door with 24-hour security guard. The south facing villa is distributed over 2 floors, with 6 bedrooms, 4 complete bathrooms en suite and 2 toilets. In addition to a large basement with several rooms, GYM, wine cellar and bar. On the main floor we find; an elegant double-height entrance hall, a spacious and bright main living room with fireplace, a second independent dining room also with fireplace, large kitchen with dining room and laundry room from where you have direct access to the covered outdoor porch and barbecue area. There are two large bedrooms, both with full en-suite bathrooms located on the main floor. On the upper floor we find 4 large bedrooms, two of them with access to a fantastic and sunny terrace facing south and open views over the gardens of the urbanization. Also sea views. The basement has a gym, games room, and a wine cellar. In total a closed constructed area of 990m2. Covered parking for several cars inside the plot. The villa is built with the best qualities and has underfloor heating throughout the house, as well as A/C. Swimming pool with electrolysis purification using salt and surrounded by gardens with an area of approximately 1000 m2. The urbanization also offers a large green area with parks for children and paddle tennis courts.