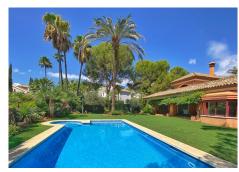

### R186162

Sierra Blanca

REF# R186162 4.500.000 €

| BEDS | BATHS | BUILT  | PLOT    | TERRACE |
|------|-------|--------|---------|---------|
| 6    | 4     | 922 m² | 1475 m² | 228 m²  |

Villa located in the "Altos Reales" urbanization located in Sierra Blanca. Surrounded by nature with total privacy and tranquility on a 1500m2 plot. Very exclusive luxury area where there is private security and access door with 24-hour security guard. The south facing villa is distributed over 2 floors, with 6 bedrooms, 4 complete bathrooms en suite and 2 toilets. In addition to a large basement with several rooms, GYM, wine cellar and bar. On the main floor we find; an elegant double-height entrance hall, a spacious and bright main living room with fireplace, a second independent dining room also with fireplace, large kitchen with dining room and laundry room from where you have direct access to the covered outdoor porch and barbecue area. There are two large bedrooms, both with full en-suite bathrooms located on the main floor. On the upper floor we find 4 large bedrooms, two of them with access to a fantastic and sunny terrace facing south and open views over the gardens of the urbanization. Also sea views. The basement has a gym, games room, and a wine cellar. In total a closed constructed area of 990m2. Covered parking for several cars inside the plot. The villa is built with the best qualities and has underfloor heating throughout the house, as well as A/C. Swimming pool with electrolysis purification using salt and surrounded by gardens with an area of approximately 1000 m2. The urbanization also offers a large green area with parks for children and paddle tennis courts.