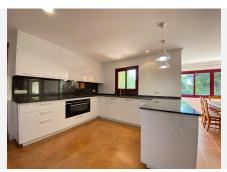

### R186162

Sierra Blanca

REF# R186162 4.500.000 €

| BEDS | BATHS | BUILT  | PLOT    | TERRACE |
|------|-------|--------|---------|---------|
| 6    | 4     | 922 m² | 1475 m² | 228 m²  |

Villa located in the "Altos Reales" urbanization located in Sierra Blanca. Surrounded by nature with total privacy and tranquility on a 1500m2 plot. Very exclusive luxury area where there is private security and access door with 24-hour security guard. The south facing villa is distributed over 2 floors, with 6 bedrooms, 4 complete bathrooms en suite and 2 toilets. In addition to a large basement with several rooms, GYM, wine cellar and bar. On the main floor we find; an elegant double-height entrance hall, a spacious and bright main living room with fireplace, a second independent dining room also with fireplace, large kitchen with dining room and laundry room from where you have direct access to the covered outdoor porch and barbecue area. There are two large bedrooms, both with full en-suite bathrooms located on the main floor. On the upper floor we find 4 large bedrooms, two of them with access to a fantastic and sunny terrace facing south and open views over the gardens of the urbanization. Also sea views. The basement has a gym, games room, and a wine cellar. In total a closed constructed area of 990m2. Covered parking for several cars inside the plot. The villa is built with the best qualities and has underfloor heating throughout the house, as well as A/C. Swimming pool with electrolysis purification using salt and surrounded by gardens with an area of approximately 1000 m2. The urbanization also offers a large green area with parks for children and paddle tennis courts.