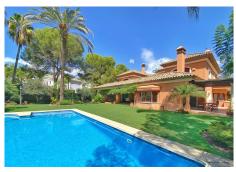

### R186162

Sierra Blanca

REF# R186162 4.500.000 €

| BEDS | BATHS | BUILT  | PLOT    | TERRACE |
|------|-------|--------|---------|---------|
| 6    | 4     | 922 m² | 1475 m² | 228 m²  |

Villa located in the "Altos Reales" urbanization located in Sierra Blanca. Surrounded by nature with total privacy and tranquility on a 1500m2 plot. Very exclusive luxury area where there is private security and access door with 24-hour security guard. The south facing villa is distributed over 2 floors, with 6 bedrooms, 4 complete bathrooms en suite and 2 toilets. In addition to a large basement with several rooms, GYM, wine cellar and bar. On the main floor we find; an elegant double-height entrance hall, a spacious and bright main living room with fireplace, a second independent dining room also with fireplace, large kitchen with dining room and laundry room from where you have direct access to the covered outdoor porch and barbecue area. There are two large bedrooms, both with full en-suite bathrooms located on the main floor. On the upper floor we find 4 large bedrooms, two of them with access to a fantastic and sunny terrace facing south and open views over the gardens of the urbanization. Also sea views. The basement has a gym, games room, and a wine cellar. In total a closed constructed area of 990m2. Covered parking for several cars inside the plot. The villa is built with the best qualities and has underfloor heating throughout the house, as well as A/C. Swimming pool with electrolysis purification using salt and surrounded by gardens with an area of approximately 1000 m2. The urbanization also offers a large green area with parks for children and paddle tennis courts.