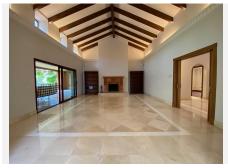

### R186162

Sierra Blanca

REF# R186162 4.500.000 €

| BEDS | BATHS | BUILT  | PLOT    | TERRACE |
|------|-------|--------|---------|---------|
| 6    | 4     | 922 m² | 1475 m² | 228 m²  |

Villa located in the "Altos Reales" urbanization located in Sierra Blanca. Surrounded by nature with total privacy and tranquility on a 1500m2 plot. Very exclusive luxury area where there is private security and access door with 24-hour security guard. The south facing villa is distributed over 2 floors, with 6 bedrooms, 4 complete bathrooms en suite and 2 toilets. In addition to a large basement with several rooms, GYM, wine cellar and bar. On the main floor we find; an elegant double-height entrance hall, a spacious and bright main living room with fireplace, a second independent dining room also with fireplace, large kitchen with dining room and laundry room from where you have direct access to the covered outdoor porch and barbecue area. There are two large bedrooms, both with full en-suite bathrooms located on the main floor. On the upper floor we find 4 large bedrooms, two of them with access to a fantastic and sunny terrace facing south and open views over the gardens of the urbanization. Also sea views. The basement has a gym, games room, and a wine cellar. In total a closed constructed area of 990m2. Covered parking for several cars inside the plot. The villa is built with the best qualities and has underfloor heating throughout the house, as well as A/C. Swimming pool with electrolysis purification using salt and surrounded by gardens with an area of approximately 1000 m2. The urbanization also offers a large green area with parks for children and paddle tennis courts.