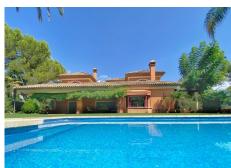

### R186162

Sierra Blanca

REF# R186162 4.500.000 €

| BEDS | BATHS | BUILT  | PLOT    | TERRACE |
|------|-------|--------|---------|---------|
| 6    | 4     | 922 m² | 1475 m² | 228 m²  |

Villa located in the "Altos Reales" urbanization located in Sierra Blanca. Surrounded by nature with total privacy and tranquility on a 1500m2 plot. Very exclusive luxury area where there is private security and access door with 24-hour security guard. The south facing villa is distributed over 2 floors, with 6 bedrooms, 4 complete bathrooms en suite and 2 toilets. In addition to a large basement with several rooms, GYM, wine cellar and bar. On the main floor we find; an elegant double-height entrance hall, a spacious and bright main living room with fireplace, a second independent dining room also with fireplace, large kitchen with dining room and laundry room from where you have direct access to the covered outdoor porch and barbecue area. There are two large bedrooms, both with full en-suite bathrooms located on the main floor. On the upper floor we find 4 large bedrooms, two of them with access to a fantastic and sunny terrace facing south and open views over the gardens of the urbanization. Also sea views. The basement has a gym, games room, and a wine cellar. In total a closed constructed area of 990m2. Covered parking for several cars inside the plot. The villa is built with the best qualities and has underfloor heating throughout the house, as well as A/C. Swimming pool with electrolysis purification using salt and surrounded by gardens with an area of approximately 1000 m2. The urbanization also offers a large green area with parks for children and paddle tennis courts.