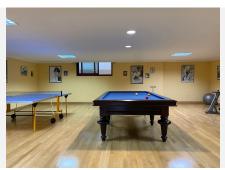

### R186162

Sierra Blanca

REF# R186162 4.500.000 €

| BEDS | BATHS | BUILT  | PLOT    | TERRACE |
|------|-------|--------|---------|---------|
| 6    | 4     | 922 m² | 1475 m² | 228 m²  |

Villa located in the "Altos Reales" urbanization located in Sierra Blanca. Surrounded by nature with total privacy and tranquility on a 1500m2 plot. Very exclusive luxury area where there is private security and access door with 24-hour security guard. The south facing villa is distributed over 2 floors, with 6 bedrooms, 4 complete bathrooms en suite and 2 toilets. In addition to a large basement with several rooms, GYM, wine cellar and bar. On the main floor we find; an elegant double-height entrance hall, a spacious and bright main living room with fireplace, a second independent dining room also with fireplace, large kitchen with dining room and laundry room from where you have direct access to the covered outdoor porch and barbecue area. There are two large bedrooms, both with full en-suite bathrooms located on the main floor. On the upper floor we find 4 large bedrooms, two of them with access to a fantastic and sunny terrace facing south and open views over the gardens of the urbanization. Also sea views. The basement has a gym, games room, and a wine cellar. In total a closed constructed area of 990m2. Covered parking for several cars inside the plot. The villa is built with the best qualities and has underfloor heating throughout the house, as well as A/C. Swimming pool with electrolysis purification using salt and surrounded by gardens with an area of approximately 1000 m2. The urbanization also offers a large green area with parks for children and paddle tennis courts.