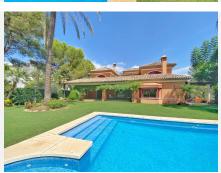

### R186162

Sierra Blanca

REF# R186162 4.500.000 €

| BEDS | BATHS | BUILT  | PLOT    | TERRACE |
|------|-------|--------|---------|---------|
| 6    | 4     | 922 m² | 1475 m² | 228 m²  |

Villa located in the "Altos Reales" urbanization located in Sierra Blanca. Surrounded by nature with total privacy and tranquility on a 1500m2 plot. Very exclusive luxury area where there is private security and access door with 24-hour security guard. The south facing villa is distributed over 2 floors, with 6 bedrooms, 4 complete bathrooms en suite and 2 toilets. In addition to a large basement with several rooms, GYM, wine cellar and bar. On the main floor we find; an elegant double-height entrance hall, a spacious and bright main living room with fireplace, a second independent dining room also with fireplace, large kitchen with dining room and laundry room from where you have direct access to the covered outdoor porch and barbecue area. There are two large bedrooms, both with full en-suite bathrooms located on the main floor. On the upper floor we find 4 large bedrooms, two of them with access to a fantastic and sunny terrace facing south and open views over the gardens of the urbanization. Also sea views. The basement has a gym, games room, and a wine cellar. In total a closed constructed area of 990m2. Covered parking for several cars inside the plot. The villa is built with the best qualities and has underfloor heating throughout the house, as well as A/C. Swimming pool with electrolysis purification using salt and surrounded by gardens with an area of approximately 1000 m2. The urbanization also offers a large green area with parks for children and paddle tennis courts.