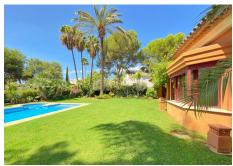

### R186162

Sierra Blanca

REF# R186162 4.500.000 €

| BEDS | BATHS | BUILT  | PLOT    | TERRACE |
|------|-------|--------|---------|---------|
| 6    | 4     | 922 m² | 1475 m² | 228 m²  |

Villa located in the "Altos Reales" urbanization located in Sierra Blanca. Surrounded by nature with total privacy and tranquility on a 1500m2 plot. Very exclusive luxury area where there is private security and access door with 24-hour security guard. The south facing villa is distributed over 2 floors, with 6 bedrooms, 4 complete bathrooms en suite and 2 toilets. In addition to a large basement with several rooms, GYM, wine cellar and bar. On the main floor we find; an elegant double-height entrance hall, a spacious and bright main living room with fireplace, a second independent dining room also with fireplace, large kitchen with dining room and laundry room from where you have direct access to the covered outdoor porch and barbecue area. There are two large bedrooms, both with full en-suite bathrooms located on the main floor. On the upper floor we find 4 large bedrooms, two of them with access to a fantastic and sunny terrace facing south and open views over the gardens of the urbanization. Also sea views. The basement has a gym, games room, and a wine cellar. In total a closed constructed area of 990m2. Covered parking for several cars inside the plot. The villa is built with the best qualities and has underfloor heating throughout the house, as well as A/C. Swimming pool with electrolysis purification using salt and surrounded by gardens with an area of approximately 1000 m2. The urbanization also offers a large green area with parks for children and paddle tennis courts.