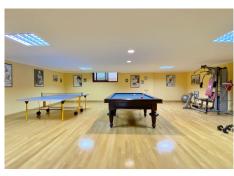

### R186162

Sierra Blanca

REF# R186162 4.500.000 €

| BEDS | BATHS | BUILT  | PLOT    | TERRACE |
|------|-------|--------|---------|---------|
| 6    | 4     | 922 m² | 1475 m² | 228 m²  |

Villa located in the "Altos Reales" urbanization located in Sierra Blanca. Surrounded by nature with total privacy and tranquility on a 1500m2 plot. Very exclusive luxury area where there is private security and access door with 24-hour security guard. The south facing villa is distributed over 2 floors, with 6 bedrooms, 4 complete bathrooms en suite and 2 toilets. In addition to a large basement with several rooms, GYM, wine cellar and bar. On the main floor we find; an elegant double-height entrance hall, a spacious and bright main living room with fireplace, a second independent dining room also with fireplace, large kitchen with dining room and laundry room from where you have direct access to the covered outdoor porch and barbecue area. There are two large bedrooms, both with full en-suite bathrooms located on the main floor. On the upper floor we find 4 large bedrooms, two of them with access to a fantastic and sunny terrace facing south and open views over the gardens of the urbanization. Also sea views. The basement has a gym, games room, and a wine cellar. In total a closed constructed area of 990m2. Covered parking for several cars inside the plot. The villa is built with the best qualities and has underfloor heating throughout the house, as well as A/C. Swimming pool with electrolysis purification using salt and surrounded by gardens with an area of approximately 1000 m2. The urbanization also offers a large green area with parks for children and paddle tennis courts.