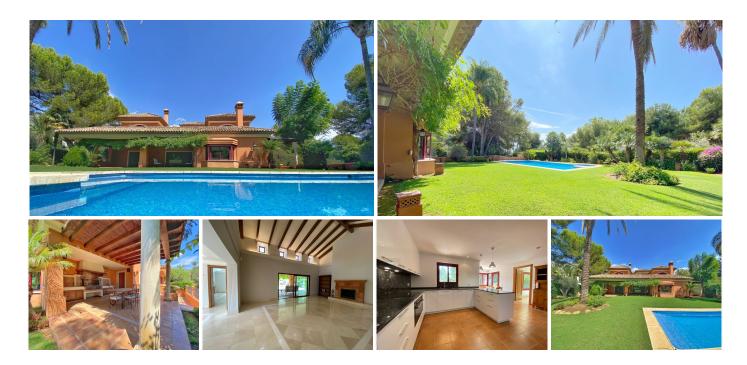

### R186162

Sierra Blanca

REF# R186162 4.500.000 €

| BEDS | BATHS | BUILT  | PLOT    | TERRACE |
|------|-------|--------|---------|---------|
| 6    | 4     | 922 m² | 1475 m² | 228 m²  |

Villa located in the "Altos Reales" urbanization located in Sierra Blanca. Surrounded by nature with total privacy and tranquility on a 1500m2 plot. Very exclusive luxury area where there is private security and access door with 24-hour security guard. The south facing villa is distributed over 2 floors, with 6 bedrooms, 4 complete bathrooms en suite and 2 toilets. In addition to a large basement with several rooms, GYM, wine cellar and bar. On the main floor we find; an elegant double-height entrance hall, a spacious and bright main living room with fireplace, a second independent dining room also with fireplace, large kitchen with dining room and laundry room from where you have direct access to the covered outdoor porch and barbecue area. There are two large bedrooms, both with full en-suite bathrooms located on the main floor. On the upper floor we find 4 large bedrooms, two of them with access to a fantastic and sunny terrace facing south and open views over the gardens of the urbanization. Also sea views. The basement has a gym, games room, and a wine cellar. In total a closed constructed area of 990m2. Covered parking for several cars inside the plot. The villa is built with the best qualities and has underfloor heating throughout the house, as well as A/C. Swimming pool with electrolysis purification using salt and surrounded by gardens with an area of approximately 1000 m2. The urbanization also offers a large green area with parks for children and paddle tennis courts.