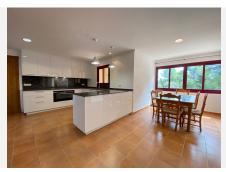

### R186162

Sierra Blanca

REF# R186162 4.500.000 €

| BEDS | BATHS | BUILT  | PLOT    | TERRACE |
|------|-------|--------|---------|---------|
| 6    | 4     | 922 m² | 1475 m² | 228 m²  |

Villa located in the "Altos Reales" urbanization located in Sierra Blanca. Surrounded by nature with total privacy and tranquility on a 1500m2 plot. Very exclusive luxury area where there is private security and access door with 24-hour security guard. The south facing villa is distributed over 2 floors, with 6 bedrooms, 4 complete bathrooms en suite and 2 toilets. In addition to a large basement with several rooms, GYM, wine cellar and bar. On the main floor we find; an elegant double-height entrance hall, a spacious and bright main living room with fireplace, a second independent dining room also with fireplace, large kitchen with dining room and laundry room from where you have direct access to the covered outdoor porch and barbecue area. There are two large bedrooms, both with full en-suite bathrooms located on the main floor. On the upper floor we find 4 large bedrooms, two of them with access to a fantastic and sunny terrace facing south and open views over the gardens of the urbanization. Also sea views. The basement has a gym, games room, and a wine cellar. In total a closed constructed area of 990m2. Covered parking for several cars inside the plot. The villa is built with the best qualities and has underfloor heating throughout the house, as well as A/C. Swimming pool with electrolysis purification using salt and surrounded by gardens with an area of approximately 1000 m2. The urbanization also offers a large green area with parks for children and paddle tennis courts.