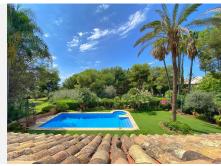

### R186162

Sierra Blanca

REF# R186162 4.500.000 €

| BEDS | BATHS | BUILT  | PLOT    | TERRACE |
|------|-------|--------|---------|---------|
| 6    | 4     | 922 m² | 1475 m² | 228 m²  |

Villa located in the "Altos Reales" urbanization located in Sierra Blanca. Surrounded by nature with total privacy and tranquility on a 1500m2 plot. Very exclusive luxury area where there is private security and access door with 24-hour security guard. The south facing villa is distributed over 2 floors, with 6 bedrooms, 4 complete bathrooms en suite and 2 toilets. In addition to a large basement with several rooms, GYM, wine cellar and bar. On the main floor we find; an elegant double-height entrance hall, a spacious and bright main living room with fireplace, a second independent dining room also with fireplace, large kitchen with dining room and laundry room from where you have direct access to the covered outdoor porch and barbecue area. There are two large bedrooms, both with full en-suite bathrooms located on the main floor. On the upper floor we find 4 large bedrooms, two of them with access to a fantastic and sunny terrace facing south and open views over the gardens of the urbanization. Also sea views. The basement has a gym, games room, and a wine cellar. In total a closed constructed area of 990m2. Covered parking for several cars inside the plot. The villa is built with the best qualities and has underfloor heating throughout the house, as well as A/C. Swimming pool with electrolysis purification using salt and surrounded by gardens with an area of approximately 1000 m2. The urbanization also offers a large green area with parks for children and paddle tennis courts.