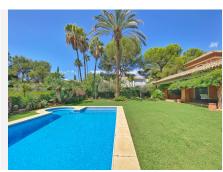

### R186162

Sierra Blanca

REF# R186162 4.500.000 €

| BEDS | BATHS | BUILT  | PLOT    | TERRACE |
|------|-------|--------|---------|---------|
| 6    | 4     | 922 m² | 1475 m² | 228 m²  |

Villa located in the "Altos Reales" urbanization located in Sierra Blanca. Surrounded by nature with total privacy and tranquility on a 1500m2 plot. Very exclusive luxury area where there is private security and access door with 24-hour security guard. The south facing villa is distributed over 2 floors, with 6 bedrooms, 4 complete bathrooms en suite and 2 toilets. In addition to a large basement with several rooms, GYM, wine cellar and bar. On the main floor we find; an elegant double-height entrance hall, a spacious and bright main living room with fireplace, a second independent dining room also with fireplace, large kitchen with dining room and laundry room from where you have direct access to the covered outdoor porch and barbecue area. There are two large bedrooms, both with full en-suite bathrooms located on the main floor. On the upper floor we find 4 large bedrooms, two of them with access to a fantastic and sunny terrace facing south and open views over the gardens of the urbanization. Also sea views. The basement has a gym, games room, and a wine cellar. In total a closed constructed area of 990m2. Covered parking for several cars inside the plot. The villa is built with the best qualities and has underfloor heating throughout the house, as well as A/C. Swimming pool with electrolysis purification using salt and surrounded by gardens with an area of approximately 1000 m2. The urbanization also offers a large green area with parks for children and paddle tennis courts.