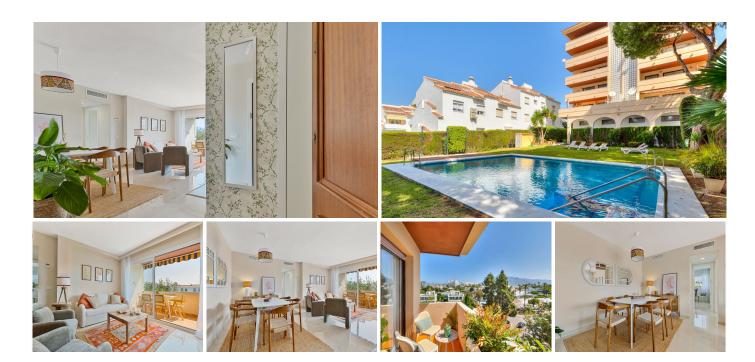

## R5072452

Nueva Andalucía

REF# R5072452 599.000 €

| BEDS | BATHS | BUILT              | TERRACE |
|------|-------|--------------------|---------|
| 2    | 2     | 107 m <sup>2</sup> | 20 m²   |

Bright and spacious recently renovated two-bedroom, two-bathroom apartment with two terraces and stunning mountain and sea views, just a 12-minute walk (2 minutes by car) from the beach and Puerto Banús. Located in a gated community with a swimming pool and surrounded by all services.

The property offers 100 m² distributed across two bedrooms and two bathrooms (one en-suite), two independent terraces, a large living-dining room, and a fully equipped kitchen. It has been recently renovated and features ducted air conditioning throughout, as well as new PVC insulated windows and enclosures. Its brightness stands out, being situated on the top floor, with beautiful open views of the mountains and the sea.

The complex has a swimming pool and is located in an exclusive and highly sought-after area, right in front of the Casino of Nueva Andalucía, just a 12-minute walk from the beach and Puerto Banús, and a 2-minute drive away. It is surrounded by all kinds of services: hotels, supermarkets, restaurants and cafés, schools, gyms, and close to Centro Plaza shopping center and the best golf courses in the area.