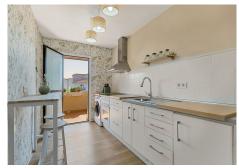

The property offers 100 m² distributed across two bedrooms and two bathrooms (one en-suite), two independent terraces, a large living-dining room, and a fully equipped kitchen. It has been recently renovated and features ducted air conditioning throughout, as well as new PVC insulated windows and enclosures. Its brightness stands out, being situated on the top floor, with beautiful open views of the mountains and the sea.