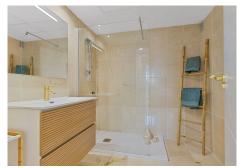

The property offers 100 m² distributed across two bedrooms and two bathrooms (one en-suite), two independent terraces, a large living-dining room, and a fully equipped kitchen. It has been recently renovated and features ducted air conditioning throughout, as well as new PVC insulated windows and enclosures. Its brightness stands out, being situated on the top floor, with beautiful open views of the mountains and the sea.