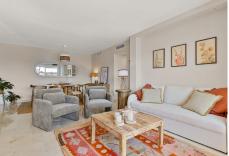

The property offers 100 m² distributed across two bedrooms and two bathrooms (one en-suite), two independent terraces, a large living-dining room, and a fully equipped kitchen. It has been recently renovated and features ducted air conditioning throughout, as well as new PVC insulated windows and enclosures. Its brightness stands out, being situated on the top floor, with beautiful open views of the mountains and the sea.