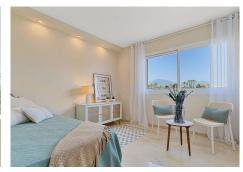

The property offers 100 m² distributed across two bedrooms and two bathrooms (one en-suite), two independent terraces, a large living-dining room, and a fully equipped kitchen. It has been recently renovated and features ducted air conditioning throughout, as well as new PVC insulated windows and enclosures. Its brightness stands out, being situated on the top floor, with beautiful open views of the mountains and the sea.