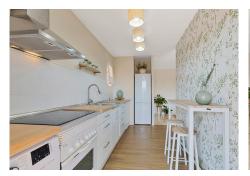

The property offers 100 m² distributed across two bedrooms and two bathrooms (one en-suite), two independent terraces, a large living-dining room, and a fully equipped kitchen. It has been recently renovated and features ducted air conditioning throughout, as well as new PVC insulated windows and enclosures. Its brightness stands out, being situated on the top floor, with beautiful open views of the mountains and the sea.