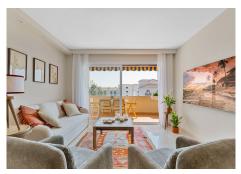

The property offers 100 m² distributed across two bedrooms and two bathrooms (one en-suite), two independent terraces, a large living-dining room, and a fully equipped kitchen. It has been recently renovated and features ducted air conditioning throughout, as well as new PVC insulated windows and enclosures. Its brightness stands out, being situated on the top floor, with beautiful open views of the mountains and the sea.