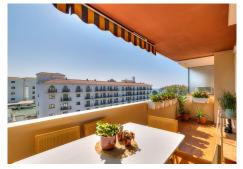

## R5072452

Nueva Andalucía

REF# R5072452 599.000 €

| BEDS | BATHS | BUILT              | TERRACE |
|------|-------|--------------------|---------|
| 2    | 2     | 107 m <sup>2</sup> | 20 m²   |

Bright and spacious recently renovated two-bedroom, two-bathroom apartment with two terraces and stunning mountain and sea views, just a 12-minute walk (2 minutes by car) from the beach and Puerto Banús. Located in a gated community with a swimming pool and surrounded by all services.

The property offers 100 m² distributed across two bedrooms and two bathrooms (one en-suite), two independent terraces, a large living-dining room, and a fully equipped kitchen. It has been recently renovated and features ducted air conditioning throughout, as well as new PVC insulated windows and enclosures. Its brightness stands out, being situated on the top floor, with beautiful open views of the mountains and the sea.

The complex has a swimming pool and is located in an exclusive and highly sought-after area, right in front of the Casino of Nueva Andalucía, just a 12-minute walk from the beach and Puerto Banús, and a 2-minute drive away. It is surrounded by all kinds of services: hotels, supermarkets, restaurants and cafés, schools, gyms, and close to Centro Plaza shopping center and the best golf courses in the area.