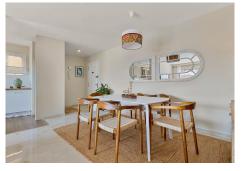

The property offers 100 m² distributed across two bedrooms and two bathrooms (one en-suite), two independent terraces, a large living-dining room, and a fully equipped kitchen. It has been recently renovated and features ducted air conditioning throughout, as well as new PVC insulated windows and enclosures. Its brightness stands out, being situated on the top floor, with beautiful open views of the mountains and the sea.