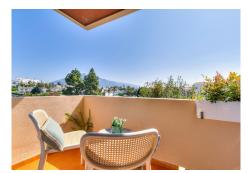

## R5072452

Nueva Andalucía

REF# R5072452 599.000 €

| BEDS | BATHS | BUILT              | TERRACE |
|------|-------|--------------------|---------|
| 2    | 2     | 107 m <sup>2</sup> | 20 m²   |

Bright and spacious recently renovated two-bedroom, two-bathroom apartment with two terraces and stunning mountain and sea views, just a 12-minute walk (2 minutes by car) from the beach and Puerto Banús. Located in a gated community with a swimming pool and surrounded by all services.

The property offers 100 m² distributed across two bedrooms and two bathrooms (one en-suite), two independent terraces, a large living-dining room, and a fully equipped kitchen. It has been recently renovated and features ducted air conditioning throughout, as well as new PVC insulated windows and enclosures. Its brightness stands out, being situated on the top floor, with beautiful open views of the mountains and the sea.

The complex has a swimming pool and is located in an exclusive and highly sought-after area, right in front of the Casino of Nueva Andalucía, just a 12-minute walk from the beach and Puerto Banús, and a 2-minute drive away. It is surrounded by all kinds of services: hotels, supermarkets, restaurants and cafés, schools, gyms, and close to Centro Plaza shopping center and the best golf courses in the area.