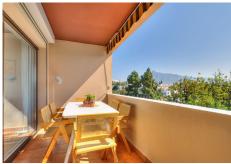

## R5072452

Nueva Andalucía

REF# R5072452 599.000 €

| BEDS | BATHS | BUILT              | TERRACE |
|------|-------|--------------------|---------|
| 2    | 2     | 107 m <sup>2</sup> | 20 m²   |

Bright and spacious recently renovated two-bedroom, two-bathroom apartment with two terraces and stunning mountain and sea views, just a 12-minute walk (2 minutes by car) from the beach and Puerto Banús. Located in a gated community with a swimming pool and surrounded by all services.

The property offers 100 m² distributed across two bedrooms and two bathrooms (one en-suite), two independent terraces, a large living-dining room, and a fully equipped kitchen. It has been recently renovated and features ducted air conditioning throughout, as well as new PVC insulated windows and enclosures. Its brightness stands out, being situated on the top floor, with beautiful open views of the mountains and the sea.