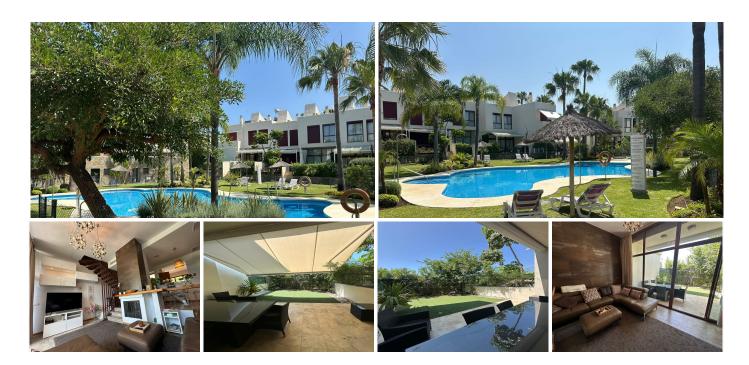

## SUPERB 3 BEDROOM TOWNHOUSE - WALKING DISTANCE TO THE BEACH

A charming 3-bedroom, 2-bathroom townhouse nestled within the exclusive, gated community of Riviera Beach in Cancelada Estepona. A private boutique development of just 23 houses, only a few minutes walk to the beach.

Location, loaction loaction! Surrounded by a great selection of shops, supermarkets, cafes and restaurants, along with schools, 5 star hotels golf courses and sports clubs.

This turnkey ready & fully furnished, townhouse with spacios interiours offers 3 generously-sized bedrooms and 2 contemporary bathrooms, plus a convenient guest toilet. Large windows fill the living area with natural light. The fully fitted kitchen flows seamlessly into the lounge. Enjoy the private garden, and covered terrace with suncreen for all fresco meals. The rooftop solarium offers great potential.

The community of Rivera Beach is fully gated and enjoys lush landscaped gardens, a large swimming pool.

+34 951 123 083 | +44 (0)330 179 8687 | info@idiliqestates.com Local 28, Edificio D, Centro de Negocios Puerta de Banús, N-340, Km 175, 29660 Nueva Andlaucia