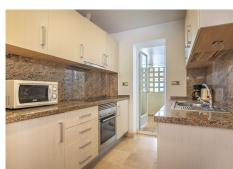

One of its standout features is the large terrace — the perfect space to relax, soak up the sun, or enjoy al fresco dining year-round, thanks to the area's wonderful Mediterranean climate.

Inside, the apartment offers a generous living-dining area, ideal for family gatherings or entertaining guests. Both bedrooms are spacious and bright, with built-in wardrobes that maximize storage. The independent kitchen is both functional and practical, featuring a separate utility area for added convenience.