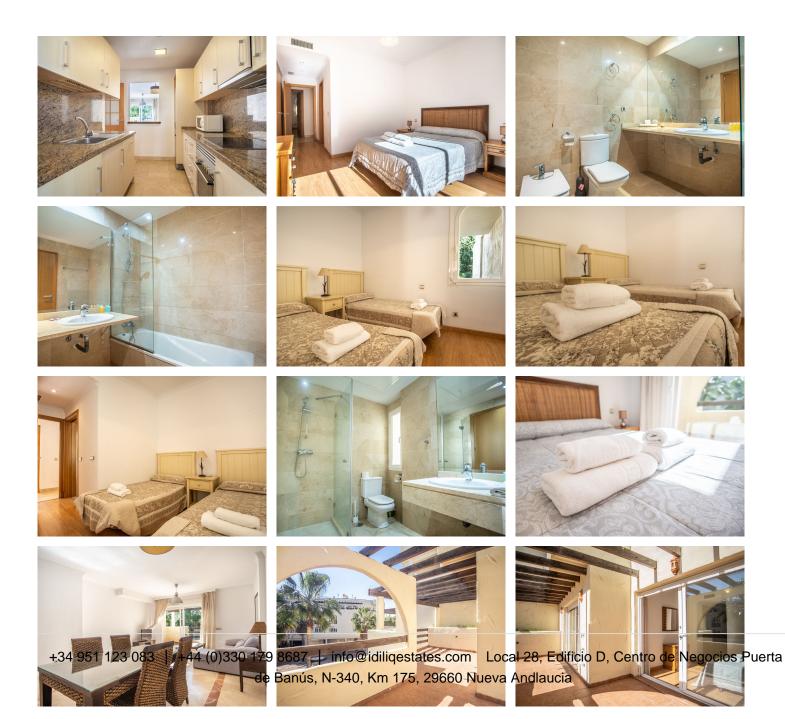

One of its standout features is the large terrace — the perfect space to relax, soak up the sun, or enjoy al fresco dining year-round, thanks to the area's wonderful Mediterranean climate.

Inside, the apartment offers a generous living-dining area, ideal for family gatherings or entertaining guests. Both bedrooms are spacious and bright, with built-in wardrobes that maximize storage. The independent kitchen is both functional and practical, featuring a separate utility area for added convenience.

The two full bathrooms are elegantly finished in marble, and the property comes equipped with ducted air conditioning, ensuring comfort throughout all seasons.

Set within a beautiful residential complex, residents can enjoy a large communal swimming pool, expansive landscaped gardens, and well-kept shared spaces — perfect for embracing the laid-back lifestyle of the Costa del Sol.