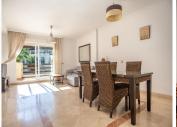

One of its standout features is the large terrace — the perfect space to relax, soak up the sun, or enjoy al fresco dining year-round, thanks to the area's wonderful Mediterranean climate.

Inside, the apartment offers a generous living-dining area, ideal for family gatherings or entertaining guests. Both bedrooms are spacious and bright, with built-in wardrobes that maximize storage. The independent kitchen is both functional and practical, featuring a separate utility area for added convenience.