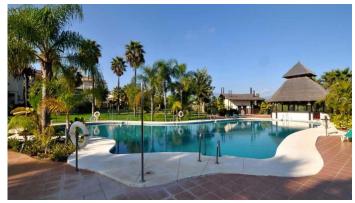

One of its standout features is the large terrace — the perfect space to relax, soak up the sun, or enjoy al fresco dining year-round, thanks to the area's wonderful Mediterranean climate.

Inside, the apartment offers a generous living-dining area, ideal for family gatherings or entertaining guests. Both bedrooms are spacious and bright, with built-in wardrobes that maximize storage. The independent kitchen is both functional and practical, featuring a separate utility area for added convenience.

The two full bathrooms are elegantly finished in marble, and the property comes equipped with ducted air conditioning, ensuring comfort throughout all seasons.

Set within a beautiful residential complex, residents can enjoy a large communal swimming pool, expansive landscaped gardens, and well-kept shared spaces — perfect for embracing the laid-back lifestyle of the Costa del Sol.