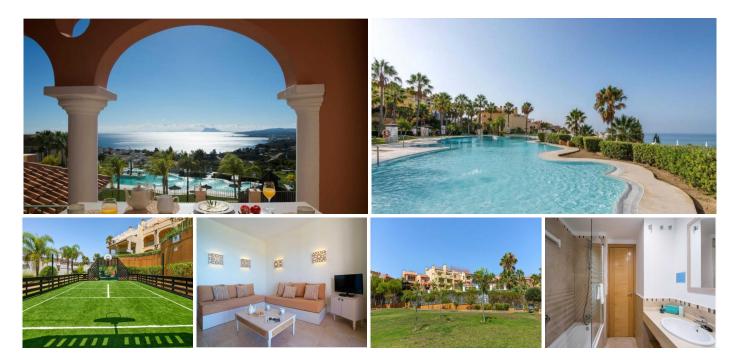

## Manilva

REF# R4897003 160.000 €

| BEDS | BATHS | BUILT | TERRACE |
|------|-------|-------|---------|
| 2    | 2     | 56 m² | 31 m²   |

Invest in a property with high profitability and flexibility! This stunning apartment in the exclusive complex, managed by Pierre & Vacances, offers you a unique opportunity to benefit from tourist rental exploitation, along with several advantages that make this investment even more attractive. Key benefits: Low maintenance costs: The owner only pays the annual property tax (IBI), meaning you won't have to worry about additional costs like maintenance or rental management. Enjoy your vacations: As an owner, you are entitled to 3 weeks of stay per year in low and mid-season, so you can relax in your own property. Guaranteed profitability: The professional management by Pierre & Vacances maximizes your rental income, ensuring a steady return on investment. Prime location: Located in one of the most sought-after areas of the Costa del Sol, the "Terrazas Costa de Sol" complex is perfect for both tourists and owners who want to enjoy a relaxing environment close to all the attractions of the Costa del Sol. Don't miss the opportunity to grow your wealth smartly and enjoy unforgettable vacations every year. Contact us for more information!