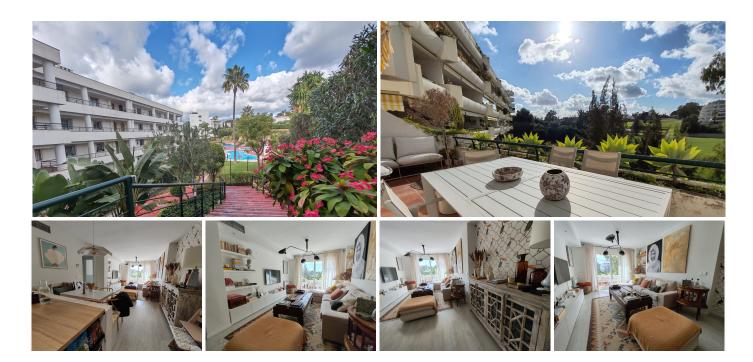

## MIDDLE FLOOR APARTMENT 2 BEDROOMS 2 BATHROOMS IN GUADALMINA ALTA

Guadalmina Alta

REF# R4930750 495,000 €

| BEDS | BATHS | BUILT  |
|------|-------|--------|
| 2    | 2     | 194 m² |

This apartment, located in the prestigious gated community in Guadalmina Alta, San Pedro de Alcántara, Málaga, offers a unique lifestyle in an exclusive setting. Surrounded by tranquility and nature, it is ideal for families or golf enthusiasts seeking comfort and privacy without compromising on nearby amenities. The property features two spacious bedrooms and two bathrooms, perfectly designed to maximize comfort. Its open-plan, fully equipped kitchen seamlessly integrates with the living room, creating a bright and airy space. Additionally, the apartment is delivered fully furnished, ready for immediate occupancy. The residential complex offers a wide range of community amenities, including swimming pools, well-maintained gardens, and a paddle tennis court, perfect for leisure activities. It also includes a garage and storage room. The gated community is equipped with an elevator, ensuring convenience and peace of mind for its residents. The location is another highlight of this property. Just 5 minutes from the beach of San Pedro de Alcántara and 10 minutes from Puerto Banús, the apartment is strategically situated near supermarkets, international schools, high-quality restaurants, and boutique shops. Furthermore, its proximity to golf courses and other sports facilities makes it an unbeatable option for those seeking a home on the Costa del Sol