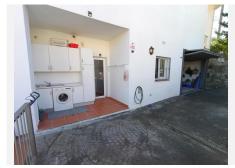

## R4855192

Sotogrande Alto

REF# R4855192 1.125.000 €

| BEDS | BATHS | BUILT  |
|------|-------|--------|
| 5    | 3.5   | 523 m² |

This detached villa in Sotogrande Alto boasts 5 bedrooms, all with fitted wardrobes and garden views. Additionally, there are 3 full bathrooms and a guest toilet, providing comfort and privacy. Inside, there's a spacious living room with a fireplace, creating a welcoming and warm atmosphere. From the living room, there's direct access to the porch and garden, allowing for outdoor enjoyment and the creation of an al fresco entertainment space. The property also features a private swimming pool, offering the opportunity to cool off and relax during hot summer days. Next to the pool, there is ample garden space for outdoor activities and moments of tranquility. Furthermore, the villa has a separate laundry room, simplifying household tasks and keeping the rest of the house tidy. It also includes a large garage, providing ample space for parking vehicles and storing other items. Regarding the heating system, this villa has a hot-cold air conditioning system, allowing residents to regulate the temperature according to their preferences throughout the year, both in warm and cold seasons. In summary, this detached villa in Sotogrande Alto offers a combination of comfort, space, and attractive features such as garden views, a private pool, a spacious living room with a fireplace, and a hot-cold air conditioning system.