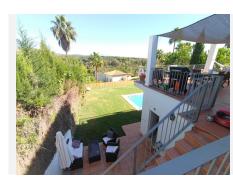

## R4855192

Sotogrande Alto

REF# R4855192 1.125.000 €

| BEDS | BATHS | BUILT  |
|------|-------|--------|
| 5    | 3.5   | 523 m² |

This detached villa in Sotogrande Alto boasts 5 bedrooms, all with fitted wardrobes and garden views. Additionally, there are 3 full bathrooms and a guest toilet, providing comfort and privacy. Inside, there's a spacious living room with a fireplace, creating a welcoming and warm atmosphere. From the living room, there's direct access to the porch and garden, allowing for outdoor enjoyment and the creation of an al fresco entertainment space. The property also features a private swimming pool, offering the opportunity to cool off and relax during hot summer days. Next to the pool, there is ample garden space for outdoor activities and moments of tranquility. Furthermore, the villa has a separate laundry room, simplifying household tasks and keeping the rest of the house tidy. It also includes a large garage, providing ample space for parking vehicles and storing other items. Regarding the heating system, this villa has a hot-cold air conditioning system, allowing residents to regulate the temperature according to their preferences throughout the year, both in warm and cold seasons. In summary, this detached villa in Sotogrande Alto offers a combination of comfort, space, and attractive features such as garden views, a private pool, a spacious living room with a fireplace, and a hot-cold air conditioning system.