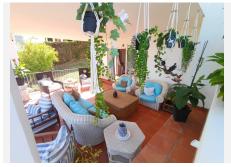

## R4855192

Sotogrande Alto

REF# R4855192 1.125.000 €

| BEDS | BATHS | BUILT  |
|------|-------|--------|
| 5    | 3.5   | 523 m² |

This detached villa in Sotogrande Alto boasts 5 bedrooms, all with fitted wardrobes and garden views. Additionally, there are 3 full bathrooms and a guest toilet, providing comfort and privacy. Inside, there's a spacious living room with a fireplace, creating a welcoming and warm atmosphere. From the living room, there's direct access to the porch and garden, allowing for outdoor enjoyment and the creation of an al fresco entertainment space. The property also features a private swimming pool, offering the opportunity to cool off and relax during hot summer days. Next to the pool, there is ample garden space for outdoor activities and moments of tranquility. Furthermore, the villa has a separate laundry room, simplifying household tasks and keeping the rest of the house tidy. It also includes a large garage, providing ample space for parking vehicles and storing other items. Regarding the heating system, this villa has a hot-cold air conditioning system, allowing residents to regulate the temperature according to their preferences throughout the year, both in warm and cold seasons. In summary, this detached villa in Sotogrande Alto offers a combination of comfort, space, and attractive features such as garden views, a private pool, a spacious living room with a fireplace, and a hot-cold air conditioning system.