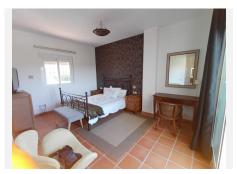

## R4855192

Sotogrande Alto

REF# R4855192 1.125.000 €

| BEDS | BATHS | BUILT  |
|------|-------|--------|
| 5    | 3.5   | 523 m² |

This detached villa in Sotogrande Alto boasts 5 bedrooms, all with fitted wardrobes and garden views. Additionally, there are 3 full bathrooms and a guest toilet, providing comfort and privacy. Inside, there's a spacious living room with a fireplace, creating a welcoming and warm atmosphere. From the living room, there's direct access to the porch and garden, allowing for outdoor enjoyment and the creation of an al fresco entertainment space. The property also features a private swimming pool, offering the opportunity to cool off and relax during hot summer days. Next to the pool, there is ample garden space for outdoor activities and moments of tranquility. Furthermore, the villa has a separate laundry room, simplifying household tasks and keeping the rest of the house tidy. It also includes a large garage, providing ample space for parking vehicles and storing other items. Regarding the heating system, this villa has a hot-cold air conditioning system, allowing residents to regulate the temperature according to their preferences throughout the year, both in warm and cold seasons. In summary, this detached villa in Sotogrande Alto offers a combination of comfort, space, and attractive features such as garden views, a private pool, a spacious living room with a fireplace, and a hot-cold air conditioning system.