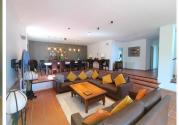

## R4855192

Sotogrande Alto

REF# R4855192 1.125.000 €

| BEDS | BATHS | BUILT  |
|------|-------|--------|
| 5    | 3.5   | 523 m² |

This detached villa in Sotogrande Alto boasts 5 bedrooms, all with fitted wardrobes and garden views. Additionally, there are 3 full bathrooms and a guest toilet, providing comfort and privacy. Inside, there's a spacious living room with a fireplace, creating a welcoming and warm atmosphere. From the living room, there's direct access to the porch and garden, allowing for outdoor enjoyment and the creation of an al fresco entertainment space. The property also features a private swimming pool, offering the opportunity to cool off and relax during hot summer days. Next to the pool, there is ample garden space for outdoor activities and moments of tranquility. Furthermore, the villa has a separate laundry room, simplifying household tasks and keeping the rest of the house tidy. It also includes a large garage, providing ample space for parking vehicles and storing other items. Regarding the heating system, this villa has a hot-cold air conditioning system, allowing residents to regulate the temperature according to their preferences throughout the year, both in warm and cold seasons. In summary, this detached villa in Sotogrande Alto offers a combination of comfort, space, and attractive features such as garden views, a private pool, a spacious living room with a fireplace, and a hot-cold air conditioning system.