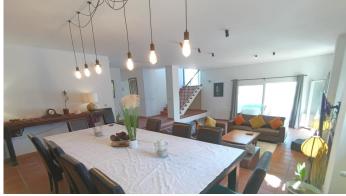

## R4855192

Sotogrande Alto

REF# R4855192 1.125.000 €

| BEDS | BATHS | BUILT  |
|------|-------|--------|
| 5    | 3.5   | 523 m² |

This detached villa in Sotogrande Alto boasts 5 bedrooms, all with fitted wardrobes and garden views. Additionally, there are 3 full bathrooms and a guest toilet, providing comfort and privacy. Inside, there's a spacious living room with a fireplace, creating a welcoming and warm atmosphere. From the living room, there's direct access to the porch and garden, allowing for outdoor enjoyment and the creation of an al fresco entertainment space. The property also features a private swimming pool, offering the opportunity to cool off and relax during hot summer days. Next to the pool, there is ample garden space for outdoor activities and moments of tranquility. Furthermore, the villa has a separate laundry room, simplifying household tasks and keeping the rest of the house tidy. It also includes a large garage, providing ample space for parking vehicles and storing other items. Regarding the heating system, this villa has a hot-cold air conditioning system, allowing residents to regulate the temperature according to their preferences throughout the year, both in warm and cold seasons. In summary, this detached villa in Sotogrande Alto offers a combination of comfort, space, and attractive features such as garden views, a private pool, a spacious living room with a fireplace, and a hot-cold air conditioning system.