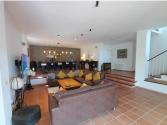

## R4855192

Sotogrande Alto

REF# R4855192 1.125.000 €

| BEDS | BATHS | BUILT  |
|------|-------|--------|
| 5    | 3.5   | 523 m² |

This detached villa in Sotogrande Alto boasts 5 bedrooms, all with fitted wardrobes and garden views. Additionally, there are 3 full bathrooms and a guest toilet, providing comfort and privacy. Inside, there's a spacious living room with a fireplace, creating a welcoming and warm atmosphere. From the living room, there's direct access to the porch and garden, allowing for outdoor enjoyment and the creation of an al fresco entertainment space. The property also features a private swimming pool, offering the opportunity to cool off and relax during hot summer days. Next to the pool, there is ample garden space for outdoor activities and moments of tranquility. Furthermore, the villa has a separate laundry room, simplifying household tasks and keeping the rest of the house tidy. It also includes a large garage, providing ample space for parking vehicles and storing other items. Regarding the heating system, this villa has a hot-cold air conditioning system, allowing residents to regulate the temperature according to their preferences throughout the year, both in warm and cold seasons. In summary, this detached villa in Sotogrande Alto offers a combination of comfort, space, and attractive features such as garden views, a private pool, a spacious living room with a fireplace, and a hot-cold air conditioning system.