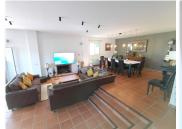

## R4855192

Sotogrande Alto

REF# R4855192 1.125.000 €

| BEDS | BATHS | BUILT  |
|------|-------|--------|
| 5    | 3.5   | 523 m² |

This detached villa in Sotogrande Alto boasts 5 bedrooms, all with fitted wardrobes and garden views. Additionally, there are 3 full bathrooms and a guest toilet, providing comfort and privacy. Inside, there's a spacious living room with a fireplace, creating a welcoming and warm atmosphere. From the living room, there's direct access to the porch and garden, allowing for outdoor enjoyment and the creation of an al fresco entertainment space. The property also features a private swimming pool, offering the opportunity to cool off and relax during hot summer days. Next to the pool, there is ample garden space for outdoor activities and moments of tranquility. Furthermore, the villa has a separate laundry room, simplifying household tasks and keeping the rest of the house tidy. It also includes a large garage, providing ample space for parking vehicles and storing other items. Regarding the heating system, this villa has a hot-cold air conditioning system, allowing residents to regulate the temperature according to their preferences throughout the year, both in warm and cold seasons. In summary, this detached villa in Sotogrande Alto offers a combination of comfort, space, and attractive features such as garden views, a private pool, a spacious living room with a fireplace, and a hot-cold air conditioning system.