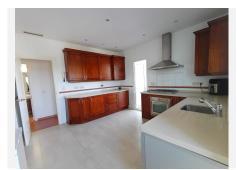

## R4855192

Sotogrande Alto

REF# R4855192 1.125.000 €

| BEDS | BATHS | BUILT  |
|------|-------|--------|
| 5    | 3.5   | 523 m² |

This detached villa in Sotogrande Alto boasts 5 bedrooms, all with fitted wardrobes and garden views. Additionally, there are 3 full bathrooms and a guest toilet, providing comfort and privacy. Inside, there's a spacious living room with a fireplace, creating a welcoming and warm atmosphere. From the living room, there's direct access to the porch and garden, allowing for outdoor enjoyment and the creation of an al fresco entertainment space. The property also features a private swimming pool, offering the opportunity to cool off and relax during hot summer days. Next to the pool, there is ample garden space for outdoor activities and moments of tranquility. Furthermore, the villa has a separate laundry room, simplifying household tasks and keeping the rest of the house tidy. It also includes a large garage, providing ample space for parking vehicles and storing other items. Regarding the heating system, this villa has a hot-cold air conditioning system, allowing residents to regulate the temperature according to their preferences throughout the year, both in warm and cold seasons. In summary, this detached villa in Sotogrande Alto offers a combination of comfort, space, and attractive features such as garden views, a private pool, a spacious living room with a fireplace, and a hot-cold air conditioning system.