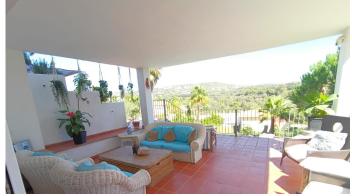

## R4855192

Sotogrande Alto

REF# R4855192 1.125.000 €

| BEDS | BATHS | BUILT  |
|------|-------|--------|
| 5    | 3.5   | 523 m² |

This detached villa in Sotogrande Alto boasts 5 bedrooms, all with fitted wardrobes and garden views. Additionally, there are 3 full bathrooms and a guest toilet, providing comfort and privacy. Inside, there's a spacious living room with a fireplace, creating a welcoming and warm atmosphere. From the living room, there's direct access to the porch and garden, allowing for outdoor enjoyment and the creation of an al fresco entertainment space. The property also features a private swimming pool, offering the opportunity to cool off and relax during hot summer days. Next to the pool, there is ample garden space for outdoor activities and moments of tranquility. Furthermore, the villa has a separate laundry room, simplifying household tasks and keeping the rest of the house tidy. It also includes a large garage, providing ample space for parking vehicles and storing other items. Regarding the heating system, this villa has a hot-cold air conditioning system, allowing residents to regulate the temperature according to their preferences throughout the year, both in warm and cold seasons. In summary, this detached villa in Sotogrande Alto offers a combination of comfort, space, and attractive features such as garden views, a private pool, a spacious living room with a fireplace, and a hot-cold air conditioning system.