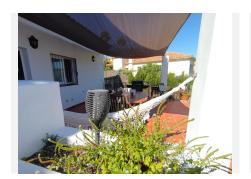

## R4855192

Sotogrande Alto

REF# R4855192 1.125.000 €

| BEDS | BATHS | BUILT  |
|------|-------|--------|
| 5    | 3.5   | 523 m² |

This detached villa in Sotogrande Alto boasts 5 bedrooms, all with fitted wardrobes and garden views. Additionally, there are 3 full bathrooms and a guest toilet, providing comfort and privacy. Inside, there's a spacious living room with a fireplace, creating a welcoming and warm atmosphere. From the living room, there's direct access to the porch and garden, allowing for outdoor enjoyment and the creation of an al fresco entertainment space. The property also features a private swimming pool, offering the opportunity to cool off and relax during hot summer days. Next to the pool, there is ample garden space for outdoor activities and moments of tranquility. Furthermore, the villa has a separate laundry room, simplifying household tasks and keeping the rest of the house tidy. It also includes a large garage, providing ample space for parking vehicles and storing other items. Regarding the heating system, this villa has a hot-cold air conditioning system, allowing residents to regulate the temperature according to their preferences throughout the year, both in warm and cold seasons. In summary, this detached villa in Sotogrande Alto offers a combination of comfort, space, and attractive features such as garden views, a private pool, a spacious living room with a fireplace, and a hot-cold air conditioning system.