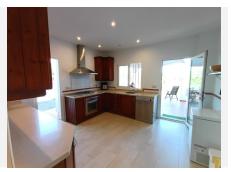

## R4855192

Sotogrande Alto

REF# R4855192 1.125.000 €

| BEDS | BATHS | BUILT  |
|------|-------|--------|
| 5    | 3.5   | 523 m² |

This detached villa in Sotogrande Alto boasts 5 bedrooms, all with fitted wardrobes and garden views. Additionally, there are 3 full bathrooms and a guest toilet, providing comfort and privacy. Inside, there's a spacious living room with a fireplace, creating a welcoming and warm atmosphere. From the living room, there's direct access to the porch and garden, allowing for outdoor enjoyment and the creation of an al fresco entertainment space. The property also features a private swimming pool, offering the opportunity to cool off and relax during hot summer days. Next to the pool, there is ample garden space for outdoor activities and moments of tranquility. Furthermore, the villa has a separate laundry room, simplifying household tasks and keeping the rest of the house tidy. It also includes a large garage, providing ample space for parking vehicles and storing other items. Regarding the heating system, this villa has a hot-cold air conditioning system, allowing residents to regulate the temperature according to their preferences throughout the year, both in warm and cold seasons. In summary, this detached villa in Sotogrande Alto offers a combination of comfort, space, and attractive features such as garden views, a private pool, a spacious living room with a fireplace, and a hot-cold air conditioning system.