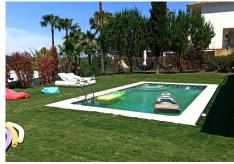

## R4855192

Sotogrande Alto

REF# R4855192 1.125.000 €

| BEDS | BATHS | BUILT  |
|------|-------|--------|
| 5    | 3.5   | 523 m² |

This detached villa in Sotogrande Alto boasts 5 bedrooms, all with fitted wardrobes and garden views. Additionally, there are 3 full bathrooms and a guest toilet, providing comfort and privacy. Inside, there's a spacious living room with a fireplace, creating a welcoming and warm atmosphere. From the living room, there's direct access to the porch and garden, allowing for outdoor enjoyment and the creation of an al fresco entertainment space. The property also features a private swimming pool, offering the opportunity to cool off and relax during hot summer days. Next to the pool, there is ample garden space for outdoor activities and moments of tranquility. Furthermore, the villa has a separate laundry room, simplifying household tasks and keeping the rest of the house tidy. It also includes a large garage, providing ample space for parking vehicles and storing other items. Regarding the heating system, this villa has a hot-cold air conditioning system, allowing residents to regulate the temperature according to their preferences throughout the year, both in warm and cold seasons. In summary, this detached villa in Sotogrande Alto offers a combination of comfort, space, and attractive features such as garden views, a private pool, a spacious living room with a fireplace, and a hot-cold air conditioning system.