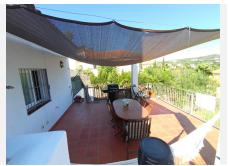

## R4855192

Sotogrande Alto

REF# R4855192 1.125.000 €

| BEDS | BATHS | BUILT  |
|------|-------|--------|
| 5    | 3.5   | 523 m² |

This detached villa in Sotogrande Alto boasts 5 bedrooms, all with fitted wardrobes and garden views. Additionally, there are 3 full bathrooms and a guest toilet, providing comfort and privacy. Inside, there's a spacious living room with a fireplace, creating a welcoming and warm atmosphere. From the living room, there's direct access to the porch and garden, allowing for outdoor enjoyment and the creation of an al fresco entertainment space. The property also features a private swimming pool, offering the opportunity to cool off and relax during hot summer days. Next to the pool, there is ample garden space for outdoor activities and moments of tranquility. Furthermore, the villa has a separate laundry room, simplifying household tasks and keeping the rest of the house tidy. It also includes a large garage, providing ample space for parking vehicles and storing other items. Regarding the heating system, this villa has a hot-cold air conditioning system, allowing residents to regulate the temperature according to their preferences throughout the year, both in warm and cold seasons. In summary, this detached villa in Sotogrande Alto offers a combination of comfort, space, and attractive features such as garden views, a private pool, a spacious living room with a fireplace, and a hot-cold air conditioning system.