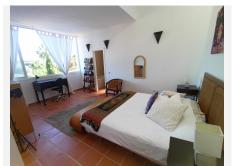

## R4855192

Sotogrande Alto

REF# R4855192 1.125.000 €

| BEDS | BATHS | BUILT  |
|------|-------|--------|
| 5    | 3.5   | 523 m² |

This detached villa in Sotogrande Alto boasts 5 bedrooms, all with fitted wardrobes and garden views. Additionally, there are 3 full bathrooms and a guest toilet, providing comfort and privacy. Inside, there's a spacious living room with a fireplace, creating a welcoming and warm atmosphere. From the living room, there's direct access to the porch and garden, allowing for outdoor enjoyment and the creation of an al fresco entertainment space. The property also features a private swimming pool, offering the opportunity to cool off and relax during hot summer days. Next to the pool, there is ample garden space for outdoor activities and moments of tranquility. Furthermore, the villa has a separate laundry room, simplifying household tasks and keeping the rest of the house tidy. It also includes a large garage, providing ample space for parking vehicles and storing other items. Regarding the heating system, this villa has a hot-cold air conditioning system, allowing residents to regulate the temperature according to their preferences throughout the year, both in warm and cold seasons. In summary, this detached villa in Sotogrande Alto offers a combination of comfort, space, and attractive features such as garden views, a private pool, a spacious living room with a fireplace, and a hot-cold air conditioning system.