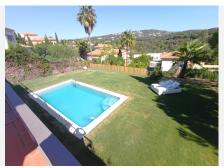

## R4855192

Sotogrande Alto

REF# R4855192 1.125.000 €

| BEDS | BATHS | BUILT  |
|------|-------|--------|
| 5    | 3.5   | 523 m² |

This detached villa in Sotogrande Alto boasts 5 bedrooms, all with fitted wardrobes and garden views. Additionally, there are 3 full bathrooms and a guest toilet, providing comfort and privacy. Inside, there's a spacious living room with a fireplace, creating a welcoming and warm atmosphere. From the living room, there's direct access to the porch and garden, allowing for outdoor enjoyment and the creation of an al fresco entertainment space. The property also features a private swimming pool, offering the opportunity to cool off and relax during hot summer days. Next to the pool, there is ample garden space for outdoor activities and moments of tranquility. Furthermore, the villa has a separate laundry room, simplifying household tasks and keeping the rest of the house tidy. It also includes a large garage, providing ample space for parking vehicles and storing other items. Regarding the heating system, this villa has a hot-cold air conditioning system, allowing residents to regulate the temperature according to their preferences throughout the year, both in warm and cold seasons. In summary, this detached villa in Sotogrande Alto offers a combination of comfort, space, and attractive features such as garden views, a private pool, a spacious living room with a fireplace, and a hot-cold air conditioning system.