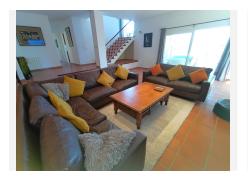

## R4855192

Sotogrande Alto

REF# R4855192 1.125.000 €

| BEDS | BATHS | BUILT  |
|------|-------|--------|
| 5    | 3.5   | 523 m² |

This detached villa in Sotogrande Alto boasts 5 bedrooms, all with fitted wardrobes and garden views. Additionally, there are 3 full bathrooms and a guest toilet, providing comfort and privacy. Inside, there's a spacious living room with a fireplace, creating a welcoming and warm atmosphere. From the living room, there's direct access to the porch and garden, allowing for outdoor enjoyment and the creation of an al fresco entertainment space. The property also features a private swimming pool, offering the opportunity to cool off and relax during hot summer days. Next to the pool, there is ample garden space for outdoor activities and moments of tranquility. Furthermore, the villa has a separate laundry room, simplifying household tasks and keeping the rest of the house tidy. It also includes a large garage, providing ample space for parking vehicles and storing other items. Regarding the heating system, this villa has a hot-cold air conditioning system, allowing residents to regulate the temperature according to their preferences throughout the year, both in warm and cold seasons. In summary, this detached villa in Sotogrande Alto offers a combination of comfort, space, and attractive features such as garden views, a private pool, a spacious living room with a fireplace, and a hot-cold air conditioning system.