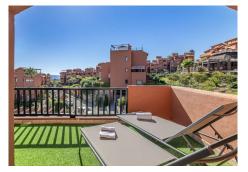

## R4850341 Estepona

REF# R4850341 449.800 €

| BEDS | BATHS | BUILT  | TERRACE |
|------|-------|--------|---------|
| 3    | 4.5   | 169 m² | 100 m²  |

Beautiful duplex penthouse for sale in Estepona, located in the best area of the apartment complex with the most impressive views of the sea and mountains. Surrounded by prestigious golf courses, 200 m from the sea, it includes a private parking space in the closed garage with storage room. The penthouse is located on the corner, has 3 bedrooms, 3 bathrooms (one of them en suite), 3 terraces, and a full rooftop with plenty of privacy. The penthouse has been recently renovated and fully decorated by a well-known interior designer, sparing no expense. The photos speak for themselves, everything at the level of a 5-star boutique hotel! If you are looking for a ready-to-move-in penthouse, south-facing, in one of the most beautiful areas with the best beaches on the Costa del Sol, this is your opportunity! Features: · Fully integrated air conditioning · 3 bedrooms · 3 bathrooms · Fully equipped kitchen with separate laundry room · 120 m<sup>2</sup> built · 100 m<sup>2</sup> of terraces · Private parking space · Residential complex with 6 different pools · Located in a luxury urbanization in Estepona · Sea views · Close to the beach · Close to restaurants · Close to several golf courses such as Finca Cortesín, Don Julia Golf, Sotogrande Golf.