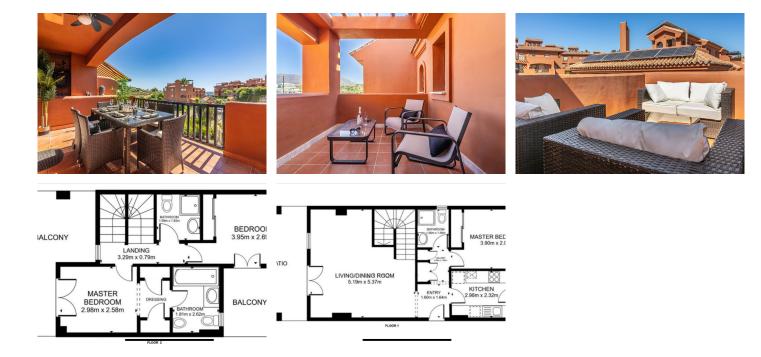

## R4850341 Estepona

REF# R4850341 449.800 €

| BEDS | BATHS | BUILT  | TERRACE |
|------|-------|--------|---------|
| 3    | 4.5   | 169 m² | 100 m²  |

Beautiful duplex penthouse for sale in Estepona, located in the best area of the apartment complex with the most impressive views of the sea and mountains. Surrounded by prestigious golf courses, 200 m from the sea, it includes a private parking space in the closed garage with storage room. The penthouse is located on the corner, has 3 bedrooms, 3 bathrooms (one of them en suite), 3 terraces, and a full rooftop with plenty of privacy. The penthouse has been recently renovated and fully decorated by a well-known interior designer, sparing no expense. The photos speak for themselves, everything at the level of a 5-star boutique hotel! If you are looking for a ready-to-move-in penthouse, south-facing, in one of the most beautiful areas with the best beaches on the Costa del Sol, this is your opportunity! Features: · Fully integrated air conditioning · 3 bedrooms · 3 bathrooms · Fully equipped kitchen with separate laundry room · 120 m<sup>2</sup> built · 100 m<sup>2</sup> of terraces · Private parking space · Residential complex with 6 different pools · Located in a luxury urbanization in Estepona · Sea views · Close to the beach · Close to restaurants · Close to several golf courses such as Finca Cortesín, Don Julia Golf, Sotogrande Golf.