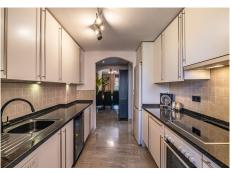

## R4850341 Estepona

REF# R4850341 449.800 €

| BEDS | BATHS | BUILT  | TERRACE |
|------|-------|--------|---------|
| 3    | 4.5   | 169 m² | 100 m²  |

Beautiful duplex penthouse for sale in Estepona, located in the best area of the apartment complex with the most impressive views of the sea and mountains. Surrounded by prestigious golf courses, 200 m from the sea, it includes a private parking space in the closed garage with storage room. The penthouse is located on the corner, has 3 bedrooms, 3 bathrooms (one of them en suite), 3 terraces, and a full rooftop with plenty of privacy. The penthouse has been recently renovated and fully decorated by a well-known interior designer, sparing no expense. The photos speak for themselves, everything at the level of a 5-star boutique hotel! If you are looking for a ready-to-move-in penthouse, south-facing, in one of the most beautiful areas with the best beaches on the Costa del Sol, this is your opportunity! Features: · Fully integrated air conditioning · 3 bedrooms · 3 bathrooms · Fully equipped kitchen with separate laundry room · 120 m<sup>2</sup> built · 100 m<sup>2</sup> of terraces · Private parking space · Residential complex with 6 different pools · Located in a luxury urbanization in Estepona · Sea views · Close to the beach · Close to restaurants · Close to several golf courses such as Finca Cortesín, Don Julia Golf, Sotogrande Golf.