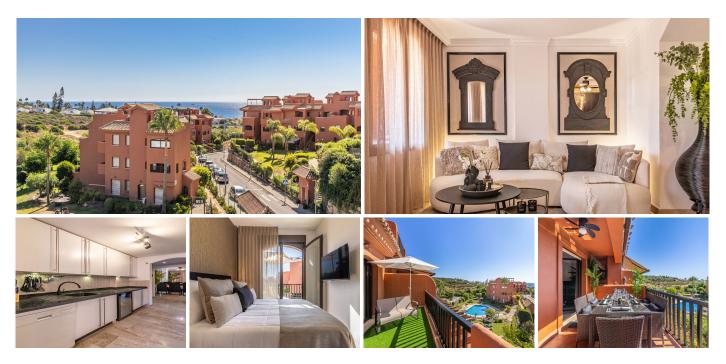

## R4850341 Estepona

REF# R4850341 449.800 €

| BEDS | BATHS | BUILT  | TERRACE |
|------|-------|--------|---------|
| 3    | 4.5   | 169 m² | 100 m²  |

Beautiful duplex penthouse for sale in Estepona, located in the best area of the apartment complex with the most impressive views of the sea and mountains. Surrounded by prestigious golf courses, 200 m from the sea, it includes a private parking space in the closed garage with storage room. The penthouse is located on the corner, has 3 bedrooms, 3 bathrooms (one of them en suite), 3 terraces, and a full rooftop with plenty of privacy. The penthouse has been recently renovated and fully decorated by a well-known interior designer, sparing no expense. The photos speak for themselves, everything at the level of a 5-star boutique hotel! If you are looking for a ready-to-move-in penthouse, south-facing, in one of the most beautiful areas with the best beaches on the Costa del Sol, this is your opportunity! Features: · Fully integrated air conditioning · 3 bedrooms · 3 bathrooms · Fully equipped kitchen with separate laundry room · 120 m<sup>2</sup> built · 100 m<sup>2</sup> of terraces · Private parking space · Residential complex with 6 different pools · Located in a luxury urbanization in Estepona · Sea views · Close to the beach · Close to restaurants · Close to several golf courses such as Finca Cortesín, Don Julia Golf, Sotogrande Golf.