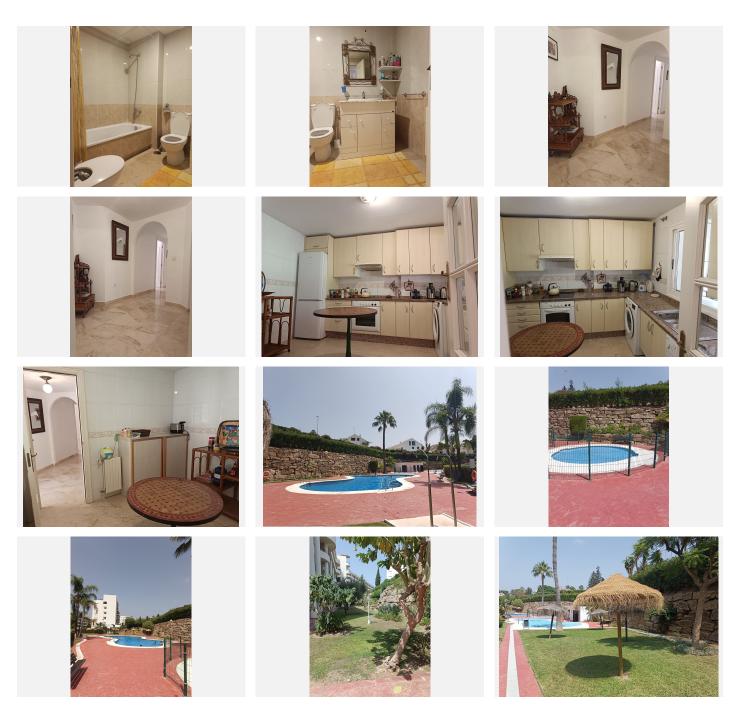

## R4814371 • Guadalmina Alta REF# R4814371 425.000 €

| BEDS | BATHS | BUILT  | TERRACE |
|------|-------|--------|---------|
| 3    | 2     | 118 m² | 22 m²   |

Ground floor apartment Frontline golf in Guadalmina Alta . The apartment has 3 bedrooms and 2 bathrooms , big living and dining room , big kitchen . It also has an underground parking space and a storage room . It s perfect has a second residence or even as a first because the apartment is big enough to be able to live there the whole year . There is 2 pools in the urbanization . The location is also perfect , walking distance to San Pedro town where you can find all shops , bar and restaurants . Close to public transport as the bus . The apartment is livable as it is but could be better if you change the kitchen , bathrooms and make an open plan kitchen ! That would give a very big open space as soon as you come inside of the apartment . Price is also good compromise for what you get in that location . !!! Need to be seen !!