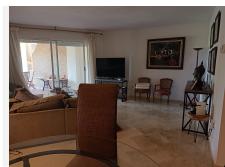

## R4814371 • Guadalmina Alta REF# R4814371 425.000 €

| BEDS | BATHS | BUILT  | TERRACE |
|------|-------|--------|---------|
| 3    | 2     | 118 m² | 22 m²   |

Ground floor apartment Frontline golf in Guadalmina Alta . The apartment has 3 bedrooms and 2 bathrooms , big living and dining room , big kitchen . It also has an underground parking space and a storage room . It s perfect has a second residence or even as a first because the apartment is big enough to be able to live there the whole year . There is 2 pools in the urbanization . The location is also perfect , walking distance to San Pedro town where you can find all shops , bar and restaurants . Close to public transport as the bus . The apartment is livable as it is but could be better if you change the kitchen , bathrooms and make an open plan kitchen ! That would give a very big open space as soon as you come inside of the apartment . Price is also good compromise for what you get in that location . !!! Need to be seen !!