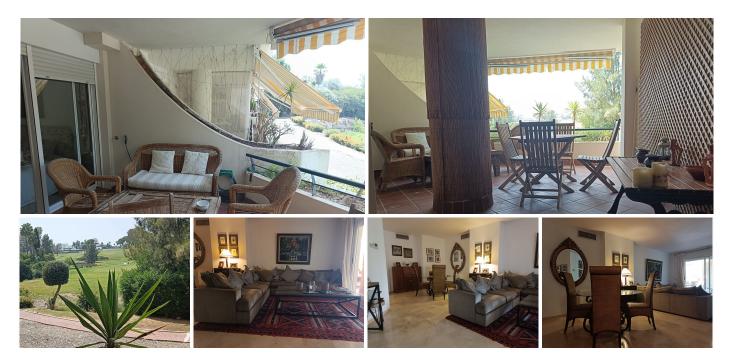

## R4814371 • Guadalmina Alta REF# R4814371 425.000 €

| BEDS | BATHS | BUILT  | TERRACE |
|------|-------|--------|---------|
| 3    | 2     | 118 m² | 22 m²   |

Ground floor apartment Frontline golf in Guadalmina Alta . The apartment has 3 bedrooms and 2 bathrooms , big living and dining room , big kitchen . It also has an underground parking space and a storage room . It s perfect has a second residence or even as a first because the apartment is big enough to be able to live there the whole year . There is 2 pools in the urbanization . The location is also perfect , walking distance to San Pedro town where you can find all shops , bar and restaurants . Close to public transport as the bus . The apartment is livable as it is but could be better if you change the kitchen , bathrooms and make an open plan kitchen ! That would give a very big open space as soon as you come inside of the apartment . Price is also good compromise for what you get in that location . !!! Need to be seen !!