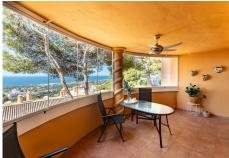

## R4842352

Calahonda

REF# R4842352 295.000 €

| BEDS | BATHS | BUILT | TERRACE |
|------|-------|-------|---------|
| 2    | 2     | 89 m² | 20 m²   |

We present a unique opportunity. A modern ground-floor apartment located in a prime area of Calahonda, Mijas, with stunning panoramic views of the Mediterranean Sea. This bright 2-bedroom, 2-bathroom space is designed to provide comfort and an unparalleled living experience, all on one level. The private covered terrace offers panoramic views of the Mediterranean Sea, allowing you to enjoy incredible views all from the comfort of your home. The property features two generously sized bedrooms, both with built-in wardrobes. The master bedroom includes an en-suite bathroom with modern finishes. Ideal location: Situated in a quiet area yet close to all essential services such as shops, restaurants, and sandy beaches, making this apartment a perfect home or an excellent vacation investment. Common areas: The community offers exclusive amenities such as a swimming pool, landscaped areas, and communal parking for family and guests. Further information of interest: We have two available apartments located in the same building, representing an excellent opportunity for both large families and investors. For families, they offer the convenience of living close by, yet maintaining independent spaces. Investors, on the other hand, can benefit from the ease of managing two properties in a single location, optimizing both time and resources when renting them out.