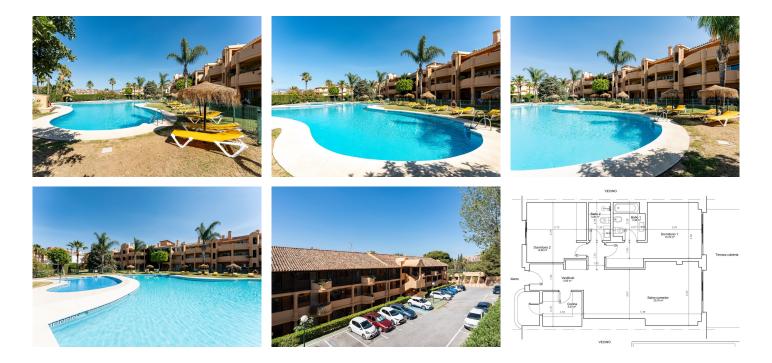

## R4842352

Calahonda

REF# R4842352 295.000 €

| BEDS | BATHS | BUILT | TERRACE |
|------|-------|-------|---------|
| 2    | 2     | 89 m² | 20 m²   |

We present a unique opportunity. A modern ground-floor apartment located in a prime area of Calahonda, Mijas, with stunning panoramic views of the Mediterranean Sea. This bright 2-bedroom, 2-bathroom space is designed to provide comfort and an unparalleled living experience, all on one level. The private covered terrace offers panoramic views of the Mediterranean Sea, allowing you to enjoy incredible views all from the comfort of your home. The property features two generously sized bedrooms, both with built-in wardrobes. The master bedroom includes an en-suite bathroom with modern finishes. Ideal location: Situated in a quiet area yet close to all essential services such as shops, restaurants, and sandy beaches, making this apartment a perfect home or an excellent vacation investment. Common areas: The community offers exclusive amenities such as a swimming pool, landscaped areas, and communal parking for family and guests. Further information of interest: We have two available apartments located in the same building, representing an excellent opportunity for both large families and investors. For families, they offer the convenience of living close by, yet maintaining independent spaces. Investors, on the other hand, can benefit from the ease of managing two properties in a single location, optimizing both time and resources when renting them out.