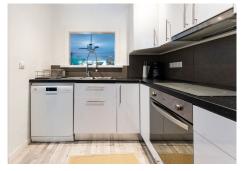

## R4842352

Calahonda

REF# R4842352 295.000 €

| BEDS | BATHS | BUILT | TERRACE |
|------|-------|-------|---------|
| 2    | 2     | 89 m² | 20 m²   |

We present a unique opportunity. A modern ground-floor apartment located in a prime area of Calahonda, Mijas, with stunning panoramic views of the Mediterranean Sea. This bright 2-bedroom, 2-bathroom space is designed to provide comfort and an unparalleled living experience, all on one level. The private covered terrace offers panoramic views of the Mediterranean Sea, allowing you to enjoy incredible views all from the comfort of your home. The property features two generously sized bedrooms, both with built-in wardrobes. The master bedroom includes an en-suite bathroom with modern finishes. Ideal location: Situated in a quiet area yet close to all essential services such as shops, restaurants, and sandy beaches, making this apartment a perfect home or an excellent vacation investment. Common areas: The community offers exclusive amenities such as a swimming pool, landscaped areas, and communal parking for family and guests. Further information of interest: We have two available apartments located in the same building, representing an excellent opportunity for both large families and investors. For families, they offer the convenience of living close by, yet maintaining independent spaces. Investors, on the other hand, can benefit from the ease of managing two properties in a single location, optimizing both time and resources when renting them out.