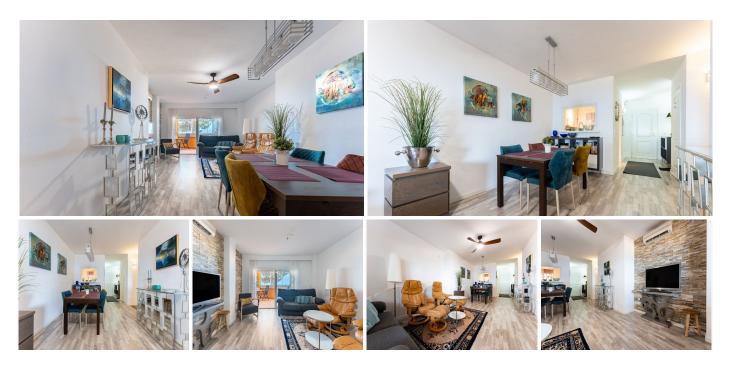

## R4842352

Calahonda

REF# R4842352 295.000 €

| BEDS | BATHS | BUILT | TERRACE |
|------|-------|-------|---------|
| 2    | 2     | 89 m² | 20 m²   |

We present a unique opportunity. A modern ground-floor apartment located in a prime area of Calahonda, Mijas, with stunning panoramic views of the Mediterranean Sea. This bright 2-bedroom, 2-bathroom space is designed to provide comfort and an unparalleled living experience, all on one level. The private covered terrace offers panoramic views of the Mediterranean Sea, allowing you to enjoy incredible views all from the comfort of your home. The property features two generously sized bedrooms, both with built-in wardrobes. The master bedroom includes an en-suite bathroom with modern finishes. Ideal location: Situated in a quiet area yet close to all essential services such as shops, restaurants, and sandy beaches, making this apartment a perfect home or an excellent vacation investment. Common areas: The community offers exclusive amenities such as a swimming pool, landscaped areas, and communal parking for family and guests. Further information of interest: We have two available apartments located in the same building, representing an excellent opportunity for both large families and investors. For families, they offer the convenience of living close by, yet maintaining independent spaces. Investors, on the other hand, can benefit from the ease of managing two properties in a single location, optimizing both time and resources when renting them out.