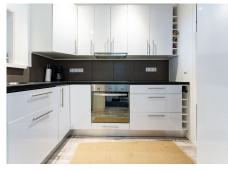

## R4842352

Calahonda

REF# R4842352 295.000 €

| BEDS | BATHS | BUILT | TERRACE |
|------|-------|-------|---------|
| 2    | 2     | 89 m² | 20 m²   |

We present a unique opportunity. A modern ground-floor apartment located in a prime area of Calahonda, Mijas, with stunning panoramic views of the Mediterranean Sea. This bright 2-bedroom, 2-bathroom space is designed to provide comfort and an unparalleled living experience, all on one level. The private covered terrace offers panoramic views of the Mediterranean Sea, allowing you to enjoy incredible views all from the comfort of your home. The property features two generously sized bedrooms, both with built-in wardrobes. The master bedroom includes an en-suite bathroom with modern finishes. Ideal location: Situated in a quiet area yet close to all essential services such as shops, restaurants, and sandy beaches, making this apartment a perfect home or an excellent vacation investment. Common areas: The community offers exclusive amenities such as a swimming pool, landscaped areas, and communal parking for family and guests. Further information of interest: We have two available apartments located in the same building, representing an excellent opportunity for both large families and investors. For families, they offer the convenience of living close by, yet maintaining independent spaces. Investors, on the other hand, can benefit from the ease of managing two properties in a single location, optimizing both time and resources when renting them out.