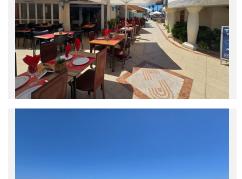

R5115079

Benalmadena

REF# R5115079 415.000 €

| BEDS | BATHS | BUILT |
|------|-------|-------|
| 1    | 1     | 70 m² |

Unique opportunity in Puerto Marina, Benalmádenal\*\*Spectacular completely renovated apartment for sale, ideal for those looking for comfort and sea views. \*\*Main features:\*\*- 1 bedroom- Separate kitchen- Large living room- Entrance hall- Laundry room- Large terrace with sea viewsLocated in the privileged area of Puerto Marina, just meters from the famous LA CARIHUELA BEACH, inserted in an entertainment center for all ages, such as:-Cruises, Dolphin Walk and Ferry, Catamaran rentals, Sail differently, or practice sports and recreational activities for the whole family, such as the most famous and exclusive "PRISON ISLAND MALAGA" or "SEA LIFE BENALMADENA" within the same Marina, as well as a park with all the fun games.-In the same MARINA you will find all the necessary services to enjoy it alone or with your family with a life to fully enjoy. Surrounded by restaurants, all kinds of shops, and transportation to wherever you need it. Optional parking for €280 per year. Don't miss this opportunity! For more information and viewings, contact us. We inform you that our agency fees are already included in the sale price, so you do not have to pay any fees for management or real estate advice. In compliance with Decree 218-2005 of the Andalusian Regional Government of October 11, we inform you that notary, registry, property transfer (ITP), and other expenses inherent to the sale are not included in the price. The information provided is for guidance only, is not significantly a solution of the price of the provided by the provided of the provided