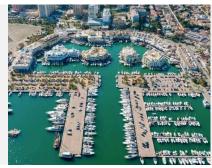

R5115079

Benalmadena

REF# R5115079 415.000 €

| BEDS | BATHS | BUILT |
|------|-------|-------|
| 1    | 1     | 70 m² |

Unique opportunity in Puerto Marina, Benalmádenal\*\*Spectacular completely renovated apartment for sale, ideal for those looking for comfort and sea views. \*\*Main features:\*\*- 1 bedroom- Separate kitchen- Large living room- Entrance hall- Laundry room- Large terrace with sea viewsLocated in the privileged area of Puerto Marina, just meters from the famous LA CARIHUELA BEACH, inserted in an entertainment center for all ages, such as:-Cruises, Dolphin Walk and Ferry, Catamaran rentals, Sail differently, or practice sports and recreational activities for the whole family, such as the most famous and exclusive "PRISON ISLAND MALAGA" or "SEA LIFE BENALMADENA" within the same Marina, as well as a park with all the fun games.-In the same MARINA you will find all the necessary services to enjoy it alone or with your family with a life to fully enjoy. Surrounded by restaurants, all kinds of shops, and transportation to wherever you need it. Optional parking for €280 per year. Don't miss this opportunity! For more information and viewings, contact us. We inform you that our agency fees are already included in the sale price, so you do not have to pay any fees for management or real estate advice. In compliance with Decree 218-2005 of the Andalusian Regional Government of October 11, we inform you that notary, registry, property transfer (ITP), and other expenses inherent to the sale are not included in the price. The information provided is for guidance only, is not significantly a solution of the price of the provided by the provided of the provided