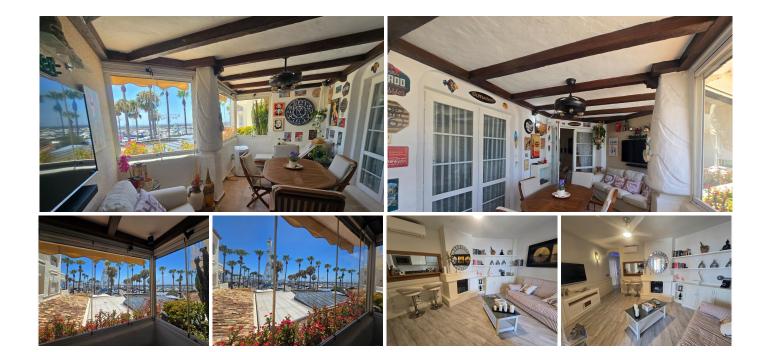

R5115079

Benalmadena

REF# R5115079 415.000 €

| BEDS | BATHS | BUILT |
|------|-------|-------|
| 1    | 1     | 70 m² |

Unique opportunity in Puerto Marina, Benalmádenal\*\*Spectacular completely renovated apartment for sale, ideal for those looking for comfort and sea views. \*\*Main features:\*\*- 1 bedroom- Separate kitchen- Large living room- Entrance hall- Laundry room- Large terrace with sea viewsLocated in the privileged area of Puerto Marina, just meters from the famous LA CARIHUELA BEACH, inserted in an entertainment center for all ages, such as:-Cruises, Dolphin Walk and Ferry, Catamaran rentals, Sail differently, or practice sports and recreational activities for the whole family, such as the most famous and exclusive "PRISON ISLAND MALAGA" or "SEA LIFE BENALMADENA" within the same Marina, as well as a park with all the fun games.-In the same MARINA you will find all the necessary services to enjoy it alone or with your family with a life to fully enjoy. Surrounded by restaurants, all kinds of shops, and transportation to wherever you need it. Optional parking for €280 per year. Don't miss this opportunity! For more information and viewings, contact us. We inform you that our agency fees are already included in the sale price, so you do not have to pay any fees for management or real estate advice. In compliance with Decree 218-2005 of the Andalusian Regional Government of October 11, we inform you that notary, registry, property transfer (ITP), and other expenses inherent to the sale are not included in the price. The information provided is for guidance only, is not significantly a solution of the price of the provided by the provided of the provided