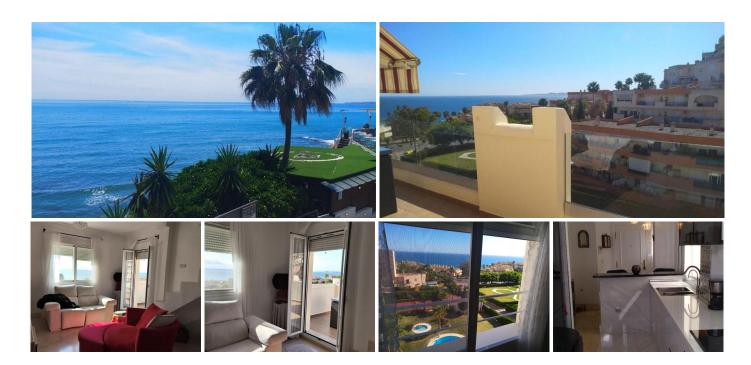

R5049736

Penalmadena

REF# R5049736 479.000 €

| BEDS | BATHS | BUILT  | TERRACE |
|------|-------|--------|---------|
| 2    | 1     | 120 m² | 30 m²   |

Eng.: This fabulous luxury apartment is located in one of the best areas of the Benalmádena coast, close to fine restaurants and all kinds of services. Thanks to its corner location, we can enjoy wonderful sea views.

The recently renovated penthouse consists of a living room with a fireplace, a fully equipped kitchen, 2 bedrooms, and 1 bathroom with the possibility of adding another bathroom.

Facing south, the property enjoys excellent natural light throughout the day, creating a bright and welcoming atmosphere. The aluminum exterior carpentry ensures excellent thermal and acoustic insulation, contributing to the comfort of the home.

The gated community features several swimming pools, paddle tennis courts, and gardens, where you can enjoy a peaceful atmosphere without worrying about a thing.

The home has a tourist license. Parking space is included in the price.