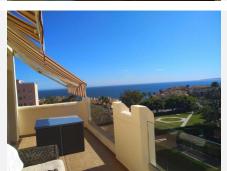

R5049736

Penalmadena

REF# R5049736 479.000 €

| BEDS | BATHS | BUILT  | TERRACE |
|------|-------|--------|---------|
| 2    | 1     | 120 m² | 30 m²   |

Eng.: This fabulous luxury apartment is located in one of the best areas of the Benalmádena coast, close to fine restaurants and all kinds of services. Thanks to its corner location, we can enjoy wonderful sea views.

The recently renovated penthouse consists of a living room with a fireplace, a fully equipped kitchen, 2 bedrooms, and 1 bathroom with the possibility of adding another bathroom.

Facing south, the property enjoys excellent natural light throughout the day, creating a bright and welcoming atmosphere. The aluminum exterior carpentry ensures excellent thermal and acoustic insulation, contributing to the comfort of the home.