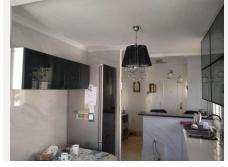

The recently renovated penthouse consists of a living room with a fireplace, a fully equipped kitchen, 2 bedrooms, and 1 bathroom with the possibility of adding another bathroom.

Facing south, the property enjoys excellent natural light throughout the day, creating a bright and welcoming atmosphere. The aluminum exterior carpentry ensures excellent thermal and acoustic insulation, contributing to the comfort of the home.