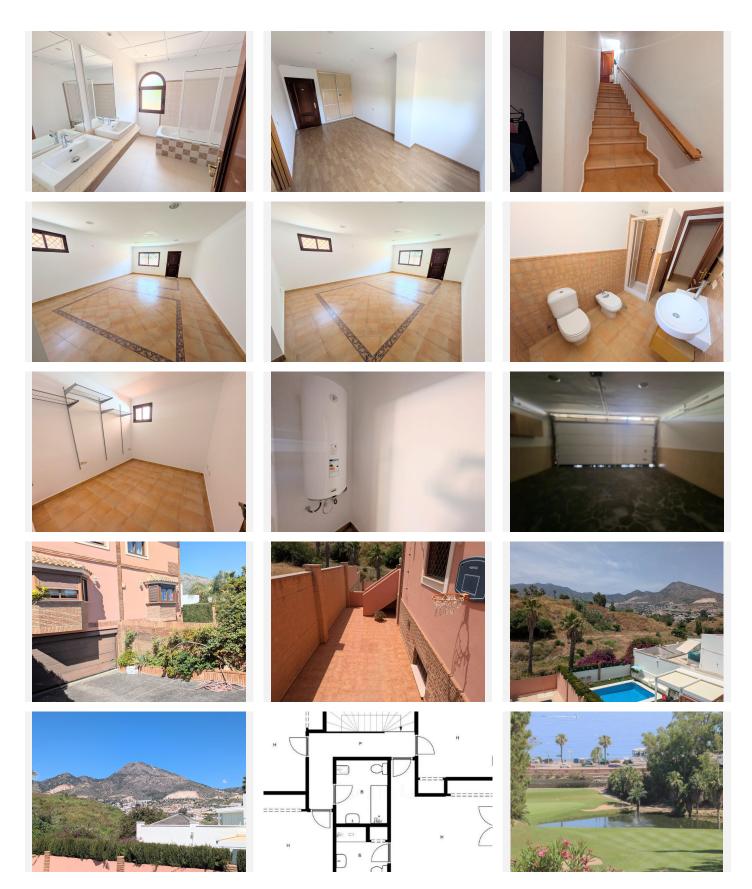

Eng.: Beautiful semi-detached house with a private pool and garden for sale in Benalmádena Costa. It has a constructed area of 241m², spread over three floors.

On the ground floor/semi-basement (could be diverted into an independent flat) we find a spacious secondary living room (could be used as a gym, home cinema..), bathroom, a room which is currently used as a storage and a garage.

1st floor consists of a kitchen-dining room, spacious living-dining room with a fire place, a toilet and a terrace with mountain views.

On 2nd floor there are 4 bedrooms (one of them with dressing room and en-suite bathroom), 2 bathrooms and another dressing room.

The property is located in a very quiet residential area just 5 minutes drive from the beach and has a great connections (N-340 and AP-7). It is a very attractive area with all the facilities and services around (shops, banks, hospital, golf course, international school etc.).