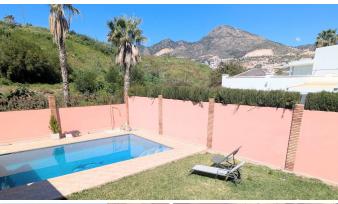

Eng.: Beautiful semi-detached house with a private pool and garden for sale in Benalmádena Costa. It has a constructed area of 241m², spread over three floors.

On the ground floor/semi-basement (could be diverted into an independent flat) we find a spacious secondary living room (could be used as a gym, home cinema..), bathroom, a room which is currently used as a storage and a garage.