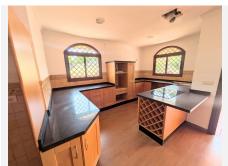

1st floor consists of a kitchen-dining room, spacious living-dining room with a fire place, a toilet and a terrace with mountain views.

On 2nd floor there are 4 bedrooms (one of them with dressing room and en-suite bathroom), 2 bathrooms and another dressing room.