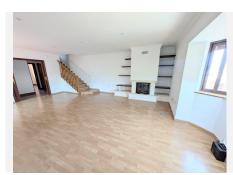

1st floor consists of a kitchen-dining room, spacious living-dining room with a fire place, a toilet and a terrace with mountain views.

On 2nd floor there are 4 bedrooms (one of them with dressing room and en-suite bathroom), 2 bathrooms and another dressing room.