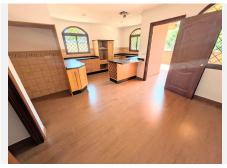

1st floor consists of a kitchen-dining room, spacious living-dining room with a fire place, a toilet and a terrace with mountain views.

On 2nd floor there are 4 bedrooms (one of them with dressing room and en-suite bathroom), 2 bathrooms and another dressing room.