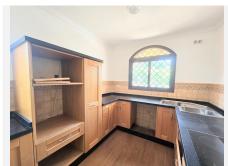

1st floor consists of a kitchen-dining room, spacious living-dining room with a fire place, a toilet and a terrace with mountain views.

On 2nd floor there are 4 bedrooms (one of them with dressing room and en-suite bathroom), 2 bathrooms and another dressing room.