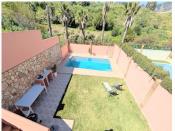

Eng.: Beautiful semi-detached house with a private pool and garden for sale in Benalmádena Costa. It has a constructed area of 241m², spread over three floors.

On the ground floor/semi-basement (could be diverted into an independent flat) we find a spacious secondary living room (could be used as a gym, home cinema..), bathroom, a room which is currently used as a storage and a garage.