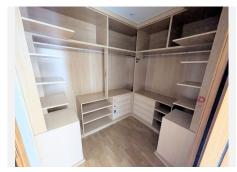

1st floor consists of a kitchen-dining room, spacious living-dining room with a fire place, a toilet and a terrace with mountain views.

On 2nd floor there are 4 bedrooms (one of them with dressing room and en-suite bathroom), 2 bathrooms and another dressing room.