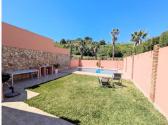

Eng.: Beautiful semi-detached house with a private pool and garden for sale in Benalmádena Costa. It has a constructed area of 241m², spread over three floors.

On the ground floor/semi-basement (could be diverted into an independent flat) we find a spacious secondary living room (could be used as a gym, home cinema..), bathroom, a room which is currently used as a storage and a garage.