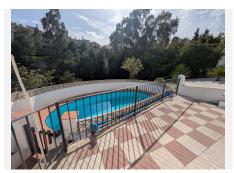

## R5046886

Benalmadena

REF# R5046886 564.000 €

| BEDS | BATHS | BUILT  | PLOT   |
|------|-------|--------|--------|
| 4    | 3     | 145 m² | 679 m² |

We present a stunning detached house in the heart of Benalmádena, offering the perfect combination of comfort and convenience. This beautiful property boasts:

## **Property Features**

- Floor Area: 150 m<sup>2</sup> of built area, offering ample space for living and entertaining.
- 4 Bedrooms: Four spacious bedrooms, each with abundant natural light and storage space.
  Modern amenities: The property features modern amenities, including air conditioning and heating.