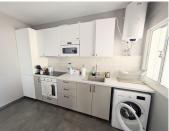

## **Property Features**

- Floor Area: 150 m<sup>2</sup> of built area, offering ample space for living and entertaining.
- 4 Bedrooms: Four spacious bedrooms, each with abundant natural light and storage space.
  Modern amenities: The property features modern amenities, including air conditioning and heating.