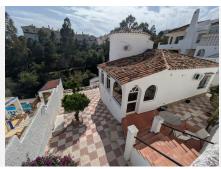

## R5046886

Benalmadena

REF# R5046886 564.000 €

| BEDS | BATHS | BUILT  | PLOT   |
|------|-------|--------|--------|
| 4    | 3     | 145 m² | 679 m² |

We present a stunning detached house in the heart of Benalmádena, offering the perfect combination of comfort and convenience. This beautiful property boasts:

## **Property Features**

- Floor Area: 150 m<sup>2</sup> of built area, offering ample space for living and entertaining.
- 4 Bedrooms: Four spacious bedrooms, each with abundant natural light and storage space.
  Modern amenities: The property features modern amenities, including air conditioning and heating.