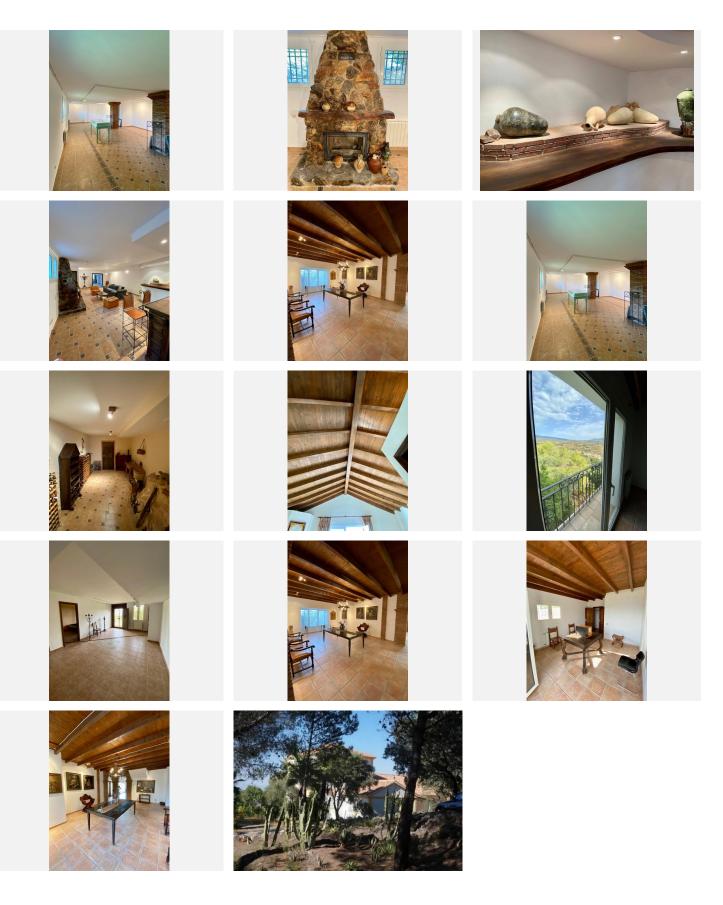

#### Monda

REF# R5046826 1.248.000 €

| BEDS | BATHS | BUILT   | PLOT  | TERRACE |
|------|-------|---------|-------|---------|
| 7    | 6     | 1000 m² | 35 m² | 192 m²  |

Majestic Finca, it is a unique property in which a villa is located, just 10 minutes from La Cañada de Marbella Shopping, near the town of Monda, developed on two floors and a large basement. It should be noted that you can also enjoy its beautiful views in its mountain surroundings, views of the Castle and the town. The rustic house has numerous trees of Carob trees, Almond trees, Fig trees, Pine trees, etc.

A farm with high construction qualities, in its materials and workmanship, with solid wood ceilings, wrought iron in its windows, old and restored wooden doors of great value, in addition to its 7 bedrooms it has a beautiful living room with cozy fireplace, living room, study room, library or office, art gallery, wine cellar, games room, large terraces and bedroom with bathroom for domestic employees. With furniture of great beauty. In compliance with Decree 218/2005, of October 11, which approves the consumer information regulation on the sale and lease of homes in Andalusia, the client or interested party is informed that the notarial, registry, ITP, Financial intermediation fees, as well as other expenses inherent to the sale are not included in the price. Real estate agency fees are included in the price.