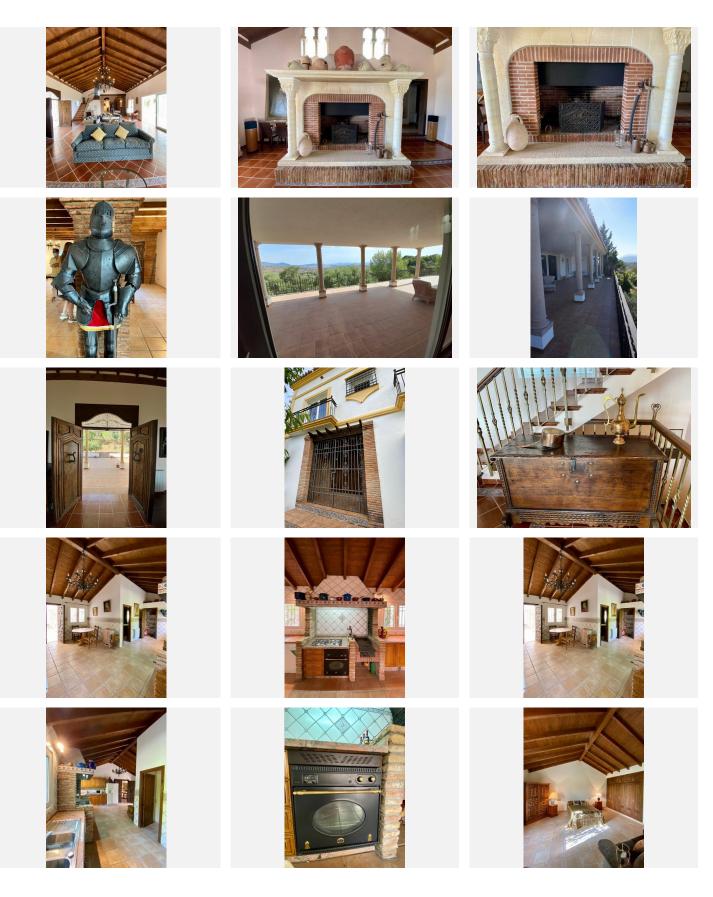

#### Monda

REF# R5046826 1.248.000 €

| BEDS | BATHS | BUILT   | PLOT  | TERRACE |
|------|-------|---------|-------|---------|
| 7    | 6     | 1000 m² | 35 m² | 192 m²  |

Majestic Finca, it is a unique property in which a villa is located, just 10 minutes from La Cañada de Marbella Shopping, near the town of Monda, developed on two floors and a large basement. It should be noted that you can also enjoy its beautiful views in its mountain surroundings, views of the Castle and the town. The rustic house has numerous trees of Carob trees, Almond trees, Fig trees, Pine trees, etc.

A farm with high construction qualities, in its materials and workmanship, with solid wood ceilings, wrought iron in its windows, old and restored wooden doors of great value, in addition to its 7 bedrooms it has a beautiful living room with cozy fireplace, living room, study room, library or office, art gallery, wine cellar, games room, large terraces and bedroom with bathroom for domestic employees. With furniture of great beauty. In compliance with Decree 218/2005, of October 11, which approves the consumer information regulation on the sale and lease of homes in Andalusia, the client or interested party is informed that the notarial, registry, ITP, Financial intermediation fees, as well as other expenses inherent to the sale are not included in the price. Real estate agency fees are included in the price.