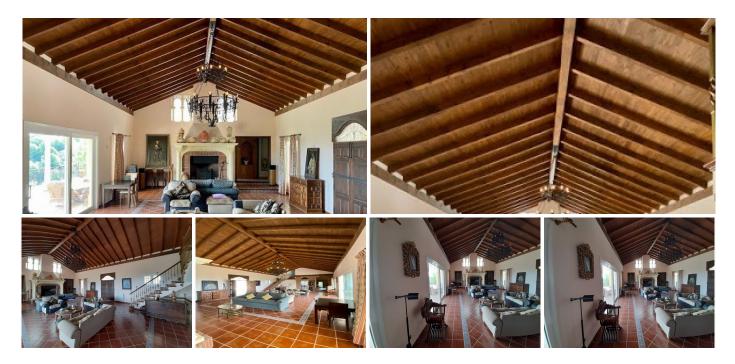

#### Monda

REF# R5046826 1.248.000 €

| BEDS | BATHS | BUILT   | PLOT  | TERRACE |
|------|-------|---------|-------|---------|
| 7    | 6     | 1000 m² | 35 m² | 192 m²  |

Majestic Finca, it is a unique property in which a villa is located, just 10 minutes from La Cañada de Marbella Shopping, near the town of Monda, developed on two floors and a large basement. It should be noted that you can also enjoy its beautiful views in its mountain surroundings, views of the Castle and the town. The rustic house has numerous trees of Carob trees, Almond trees, Fig trees, Pine trees, etc.

A farm with high construction qualities, in its materials and workmanship, with solid wood ceilings, wrought iron in its windows, old and restored wooden doors of great value, in addition to its 7 bedrooms it has a beautiful living room with cozy fireplace, living room, study room, library or office, art gallery, wine cellar, games room, large terraces and bedroom with bathroom for domestic employees. With furniture of great beauty. In compliance with Decree 218/2005, of October 11, which approves the consumer information regulation on the sale and lease of homes in Andalusia, the client or interested party is informed that the notarial, registry, ITP, Financial intermediation fees, as well as other expenses inherent to the sale are not included in the price. Real estate agency fees are included in the price.