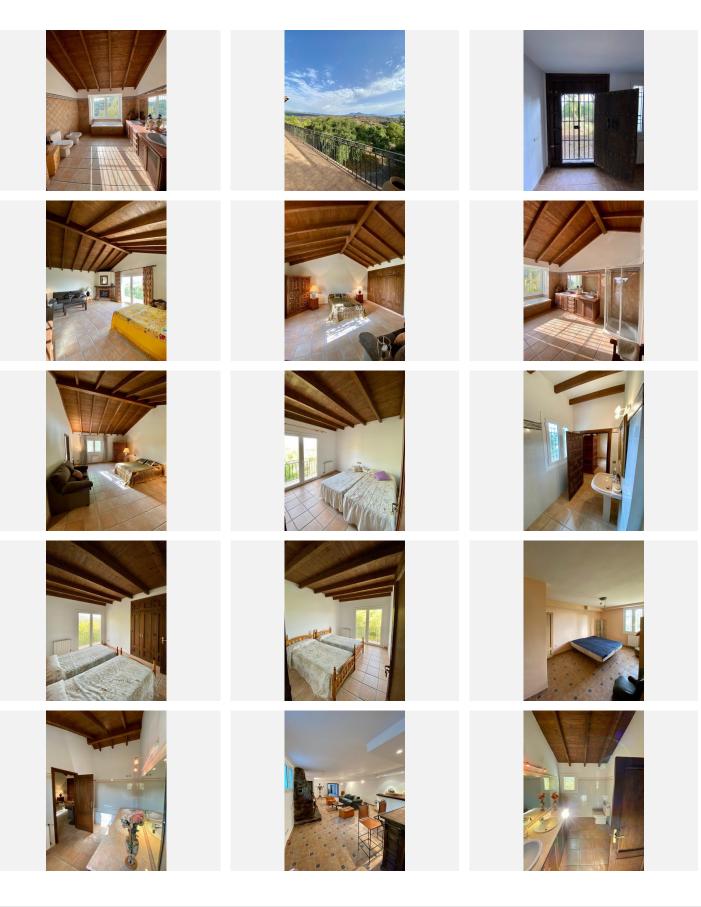

#### Monda

REF# R5046826 1.248.000 €

| BEDS | BATHS | BUILT   | PLOT  | TERRACE |
|------|-------|---------|-------|---------|
| 7    | 6     | 1000 m² | 35 m² | 192 m²  |

Majestic Finca, it is a unique property in which a villa is located, just 10 minutes from La Cañada de Marbella Shopping, near the town of Monda, developed on two floors and a large basement. It should be noted that you can also enjoy its beautiful views in its mountain surroundings, views of the Castle and the town. The rustic house has numerous trees of Carob trees, Almond trees, Fig trees, Pine trees, etc.

A farm with high construction qualities, in its materials and workmanship, with solid wood ceilings, wrought iron in its windows, old and restored wooden doors of great value, in addition to its 7 bedrooms it has a beautiful living room with cozy fireplace, living room, study room, library or office, art gallery, wine cellar, games room, large terraces and bedroom with bathroom for domestic employees. With furniture of great beauty. In compliance with Decree 218/2005, of October 11, which approves the consumer information regulation on the sale and lease of homes in Andalusia, the client or interested party is informed that the notarial, registry, ITP, Financial intermediation fees, as well as other expenses inherent to the sale are not included in the price. Real estate agency fees are included in the price.