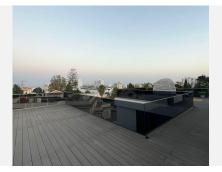

## R5046787 ♥ Benalmadena Costa REF# R5046787 1.950.000 €

| BEDS | BATHS | BUILT  | PLOT   | TERRACE |
|------|-------|--------|--------|---------|
| 5    | 4     | 600 m² | 900 m² | 128 m²  |

Do you want to live in a unique, newly built villa just 5 minutes walk from the beach and exclusive port of Benalmadena, Puerto Marina? It is a newly built villa with a large and private plot that includes its own pool and large garden. This house lacks no detail. It has double-glazed wooden windows, Villeroy [amp;] Boch sanitary ware, a lift, solar panels, home automation and underfloor heating, heating, high ceilings, etc. The main floor has a spacious living room with high ceilings and access to a sunny and very private terrace from which you can access the pool, an open and fully equipped kitchen with luxury appliances, a toilet, a bedroom and a bathroom complete this level. Going up the elegant stairs, you will find the master bedroom with its own bathroom and dressing room, an office. In the semi-basement, discover a large garage for three cars, a versatile room that can be converted into a gym or games room, and another bathroom. This exclusive location combines the comfort of being surrounded by all services with the privacy and privilege of living in a unique environment.