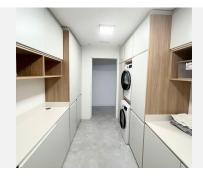

## R5046787 ♥ Benalmadena Costa REF# R5046787 1.950.000 €

| BEDS | BATHS | BUILT  | PLOT   | TERRACE |
|------|-------|--------|--------|---------|
| 5    | 4     | 600 m² | 900 m² | 128 m²  |

Do you want to live in a unique, newly built villa just 5 minutes walk from the beach and exclusive port of Benalmadena, Puerto Marina? It is a newly built villa with a large and private plot that includes its own pool and large garden. This house lacks no detail. It has double-glazed wooden windows, Villeroy [amp;] Boch sanitary ware, a lift, solar panels, home automation and underfloor heating, heating, high ceilings, etc. The main floor has a spacious living room with high ceilings and access to a sunny and very private terrace from which you can access the pool, an open and fully equipped kitchen with luxury appliances, a toilet, a bedroom and a bathroom complete this level. Going up the elegant stairs, you will find the master bedroom with its own bathroom and dressing room, an office. In the semi-basement, discover a large garage for three cars, a versatile room that can be converted into a gym or games room, and another bathroom. This exclusive location combines the comfort of being surrounded by all services with the privacy and privilege of living in a unique environment.