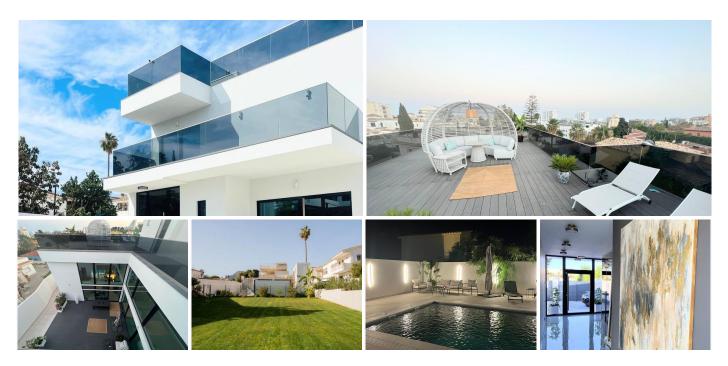

## R5046787 ♥ Benalmadena Costa REF# R5046787 1.950.000 €

| BEDS | BATHS | BUILT  | PLOT   | TERRACE |
|------|-------|--------|--------|---------|
| 5    | 4     | 600 m² | 900 m² | 128 m²  |

Do you want to live in a unique, newly built villa just 5 minutes walk from the beach and exclusive port of Benalmadena, Puerto Marina? It is a newly built villa with a large and private plot that includes its own pool and large garden. This house lacks no detail. It has double-glazed wooden windows, Villeroy [amp;] Boch sanitary ware, a lift, solar panels, home automation and underfloor heating, heating, high ceilings, etc. The main floor has a spacious living room with high ceilings and access to a sunny and very private terrace from which you can access the pool, an open and fully equipped kitchen with luxury appliances, a toilet, a bedroom and a bathroom complete this level. Going up the elegant stairs, you will find the master bedroom with its own bathroom and dressing room, an office. In the semi-basement, discover a large garage for three cars, a versatile room that can be converted into a gym or games room, and another bathroom. This exclusive location combines the comfort of being surrounded by all services with the privacy and privilege of living in a unique environment.