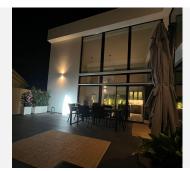

## R5046787 ♥ Benalmadena Costa REF# R5046787 1.950.000 €

| BEDS | BATHS | BUILT  | PLOT   | TERRACE |
|------|-------|--------|--------|---------|
| 5    | 4     | 600 m² | 900 m² | 128 m²  |

Do you want to live in a unique, newly built villa just 5 minutes walk from the beach and exclusive port of Benalmadena, Puerto Marina? It is a newly built villa with a large and private plot that includes its own pool and large garden. This house lacks no detail. It has double-glazed wooden windows, Villeroy [amp;] Boch sanitary ware, a lift, solar panels, home automation and underfloor heating, heating, high ceilings, etc. The main floor has a spacious living room with high ceilings and access to a sunny and very private terrace from which you can access the pool, an open and fully equipped kitchen with luxury appliances, a toilet, a bedroom and a bathroom complete this level. Going up the elegant stairs, you will find the master bedroom with its own bathroom and dressing room, an office. In the semi-basement, discover a large garage for three cars, a versatile room that can be converted into a gym or games room, and another bathroom. This exclusive location combines the comfort of being surrounded by all services with the privacy and privilege of living in a unique environment.