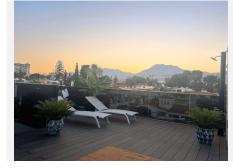

## R5046787 ♥ Benalmadena Costa REF# R5046787 1.950.000 €

| BEDS | BATHS | BUILT  | PLOT   | TERRACE |
|------|-------|--------|--------|---------|
| 5    | 4     | 600 m² | 900 m² | 128 m²  |

Do you want to live in a unique, newly built villa just 5 minutes walk from the beach and exclusive port of Benalmadena, Puerto Marina? It is a newly built villa with a large and private plot that includes its own pool and large garden. This house lacks no detail. It has double-glazed wooden windows, Villeroy [amp;] Boch sanitary ware, a lift, solar panels, home automation and underfloor heating, heating, high ceilings, etc. The main floor has a spacious living room with high ceilings and access to a sunny and very private terrace from which you can access the pool, an open and fully equipped kitchen with luxury appliances, a toilet, a bedroom and a bathroom complete this level. Going up the elegant stairs, you will find the master bedroom with its own bathroom and dressing room, an office. In the semi-basement, discover a large garage for three cars, a versatile room that can be converted into a gym or games room, and another bathroom. This exclusive location combines the comfort of being surrounded by all services with the privacy and privilege of living in a unique environment.