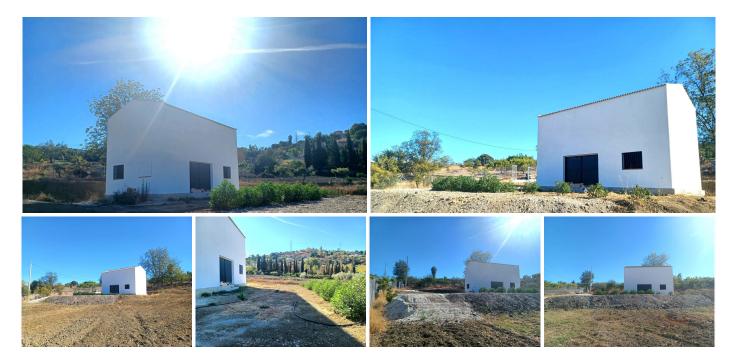

## REF# R4840768 199.000 €

| BEDS | BATHS | BUILT |
|------|-------|-------|
| 3    | 1     | 60 m² |

Rustic property for sale with a 60 square meter tool warehouse, ideal for those looking for a quiet environment and a rural life project. The construction has a newly built double-height ceiling and all inspections approved in April 2024, guaranteeing maximum safety and quality. The plot, completely flat and fenced, covers 5,200 square meters and houses 20 trees including orange and olive trees. In addition, it has electricity and town water, which facilitates any type of activity. The property is accessed through two different entrances, both on paved roads, and enjoys proximity to the town, just seven minutes by car. The property offers the possibility of converting the warehouse into a two-story home in six years, with a planned layout of three bedrooms and two bathrooms. Contact us for more information and come see your future home!