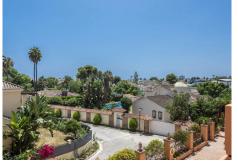

## R4707493 Penamara

REF# R4707493 525.000 €

| BEDS | BATHS | BUILT              | TERRACE |
|------|-------|--------------------|---------|
| 3    | 3     | 216 m <sup>2</sup> | 40 m²   |

Duplex penthouse in Paraíso Playa urbanization, Benamara - Atalaya!! Good investment opportunity in a home for vacation exploitation. Located within a hotel complex a few steps from the beach and with access to all its services such as outdoor pool, spa, etc... Close to all kinds of services and a few minutes by car from Marbella, San Pedro de Alcántara and Estepona. It has a total of 216 m2 distributed in a spacious and bright living room and dining room that lead to a large sunny terrace with Jacuzzi, a large fully equipped independent kitchen, 3 double bedrooms, the main one with access to a balcony and an en-suite bathroom. 2 additional full bathrooms. The apartment has a beautiful rustic style, with wooden beams in some rooms and imitation terracotta floors. Thanks to its South orientation you can enjoy sun and light all day, in addition to the beautiful views of the sea. 1 Garage space included in the price. Call us if you would like additional information.