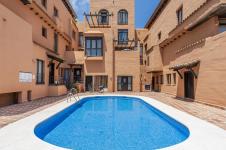

## R4707493 Penamara

REF# R4707493 525.000 €

| BEDS | BATHS | BUILT              | TERRACE |
|------|-------|--------------------|---------|
| 3    | 3     | 216 m <sup>2</sup> | 40 m²   |

Duplex penthouse in Paraíso Playa urbanization, Benamara - Atalaya!! Good investment opportunity in a home for vacation exploitation. Located within a hotel complex a few steps from the beach and with access to all its services such as outdoor pool, spa, etc... Close to all kinds of services and a few minutes by car from Marbella, San Pedro de Alcántara and Estepona. It has a total of 216 m2 distributed in a spacious and bright living room and dining room that lead to a large sunny terrace with Jacuzzi, a large fully equipped independent kitchen, 3 double bedrooms, the main one with access to a balcony and an en-suite bathroom. 2 additional full bathrooms. The apartment has a beautiful rustic style, with wooden beams in some rooms and imitation terracotta floors. Thanks to its South orientation you can enjoy sun and light all day, in addition to the beautiful views of the sea. 1 Garage space included in the price. Call us if you would like additional information.