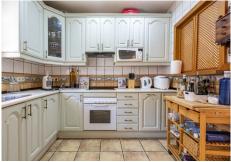

## R4707493 Penamara

REF# R4707493 525.000 €

| BEDS | BATHS | BUILT              | TERRACE |
|------|-------|--------------------|---------|
| 3    | 3     | 216 m <sup>2</sup> | 40 m²   |

Duplex penthouse in Paraíso Playa urbanization, Benamara - Atalaya!! Good investment opportunity in a home for vacation exploitation. Located within a hotel complex a few steps from the beach and with access to all its services such as outdoor pool, spa, etc... Close to all kinds of services and a few minutes by car from Marbella, San Pedro de Alcántara and Estepona. It has a total of 216 m2 distributed in a spacious and bright living room and dining room that lead to a large sunny terrace with Jacuzzi, a large fully equipped independent kitchen, 3 double bedrooms, the main one with access to a balcony and an en-suite bathroom. 2 additional full bathrooms. The apartment has a beautiful rustic style, with wooden beams in some rooms and imitation terracotta floors. Thanks to its South orientation you can enjoy sun and light all day, in addition to the beautiful views of the sea. 1 Garage space included in the price. Call us if you would like additional information.