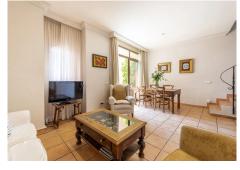

## R4707493 Penamara

REF# R4707493 525.000 €

| BEDS | BATHS | BUILT              | TERRACE |
|------|-------|--------------------|---------|
| 3    | 3     | 216 m <sup>2</sup> | 40 m²   |

Duplex penthouse in Paraíso Playa urbanization, Benamara - Atalaya!! Good investment opportunity in a home for vacation exploitation. Located within a hotel complex a few steps from the beach and with access to all its services such as outdoor pool, spa, etc... Close to all kinds of services and a few minutes by car from Marbella, San Pedro de Alcántara and Estepona. It has a total of 216 m2 distributed in a spacious and bright living room and dining room that lead to a large sunny terrace with Jacuzzi, a large fully equipped independent kitchen, 3 double bedrooms, the main one with access to a balcony and an en-suite bathroom. 2 additional full bathrooms. The apartment has a beautiful rustic style, with wooden beams in some rooms and imitation terracotta floors. Thanks to its South orientation you can enjoy sun and light all day, in addition to the beautiful views of the sea. 1 Garage space included in the price. Call us if you would like additional information.