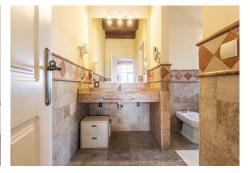

## R4707493 Penamara

REF# R4707493 525.000 €

| BEDS | BATHS | BUILT              | TERRACE |
|------|-------|--------------------|---------|
| 3    | 3     | 216 m <sup>2</sup> | 40 m²   |

Duplex penthouse in Paraíso Playa urbanization, Benamara - Atalaya!! Good investment opportunity in a home for vacation exploitation. Located within a hotel complex a few steps from the beach and with access to all its services such as outdoor pool, spa, etc... Close to all kinds of services and a few minutes by car from Marbella, San Pedro de Alcántara and Estepona. It has a total of 216 m2 distributed in a spacious and bright living room and dining room that lead to a large sunny terrace with Jacuzzi, a large fully equipped independent kitchen, 3 double bedrooms, the main one with access to a balcony and an en-suite bathroom. 2 additional full bathrooms. The apartment has a beautiful rustic style, with wooden beams in some rooms and imitation terracotta floors. Thanks to its South orientation you can enjoy sun and light all day, in addition to the beautiful views of the sea. 1 Garage space included in the price. Call us if you would like additional information.