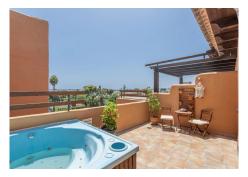

## R4707493 Penamara

REF# R4707493 525.000 €

| BEDS | BATHS | BUILT              | TERRACE |
|------|-------|--------------------|---------|
| 3    | 3     | 216 m <sup>2</sup> | 40 m²   |

Duplex penthouse in Paraíso Playa urbanization, Benamara - Atalaya!! Good investment opportunity in a home for vacation exploitation. Located within a hotel complex a few steps from the beach and with access to all its services such as outdoor pool, spa, etc... Close to all kinds of services and a few minutes by car from Marbella, San Pedro de Alcántara and Estepona. It has a total of 216 m2 distributed in a spacious and bright living room and dining room that lead to a large sunny terrace with Jacuzzi, a large fully equipped independent kitchen, 3 double bedrooms, the main one with access to a balcony and an en-suite bathroom. 2 additional full bathrooms. The apartment has a beautiful rustic style, with wooden beams in some rooms and imitation terracotta floors. Thanks to its South orientation you can enjoy sun and light all day, in addition to the beautiful views of the sea. 1 Garage space included in the price. Call us if you would like additional information.