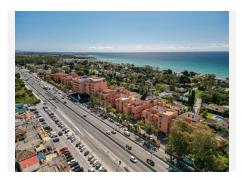

## R4707493 Penamara

REF# R4707493 525.000 €

| BEDS | BATHS | BUILT              | TERRACE |
|------|-------|--------------------|---------|
| 3    | 3     | 216 m <sup>2</sup> | 40 m²   |

Duplex penthouse in Paraíso Playa urbanization, Benamara - Atalaya!! Good investment opportunity in a home for vacation exploitation. Located within a hotel complex a few steps from the beach and with access to all its services such as outdoor pool, spa, etc... Close to all kinds of services and a few minutes by car from Marbella, San Pedro de Alcántara and Estepona. It has a total of 216 m2 distributed in a spacious and bright living room and dining room that lead to a large sunny terrace with Jacuzzi, a large fully equipped independent kitchen, 3 double bedrooms, the main one with access to a balcony and an en-suite bathroom. 2 additional full bathrooms. The apartment has a beautiful rustic style, with wooden beams in some rooms and imitation terracotta floors. Thanks to its South orientation you can enjoy sun and light all day, in addition to the beautiful views of the sea. 1 Garage space included in the price. Call us if you would like additional information.