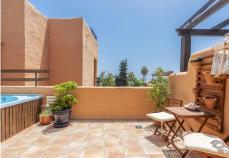

## R4707493 Penamara

REF# R4707493 525.000 €

| BEDS | BATHS | BUILT              | TERRACE |
|------|-------|--------------------|---------|
| 3    | 3     | 216 m <sup>2</sup> | 40 m²   |

Duplex penthouse in Paraíso Playa urbanization, Benamara - Atalaya!! Good investment opportunity in a home for vacation exploitation. Located within a hotel complex a few steps from the beach and with access to all its services such as outdoor pool, spa, etc... Close to all kinds of services and a few minutes by car from Marbella, San Pedro de Alcántara and Estepona. It has a total of 216 m2 distributed in a spacious and bright living room and dining room that lead to a large sunny terrace with Jacuzzi, a large fully equipped independent kitchen, 3 double bedrooms, the main one with access to a balcony and an en-suite bathroom. 2 additional full bathrooms. The apartment has a beautiful rustic style, with wooden beams in some rooms and imitation terracotta floors. Thanks to its South orientation you can enjoy sun and light all day, in addition to the beautiful views of the sea. 1 Garage space included in the price. Call us if you would like additional information.