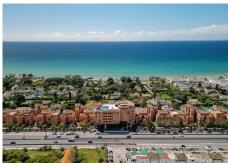

## R4707493 Penamara

REF# R4707493 525.000 €

| BEDS | BATHS | BUILT              | TERRACE |
|------|-------|--------------------|---------|
| 3    | 3     | 216 m <sup>2</sup> | 40 m²   |

Duplex penthouse in Paraíso Playa urbanization, Benamara - Atalaya!! Good investment opportunity in a home for vacation exploitation. Located within a hotel complex a few steps from the beach and with access to all its services such as outdoor pool, spa, etc... Close to all kinds of services and a few minutes by car from Marbella, San Pedro de Alcántara and Estepona. It has a total of 216 m2 distributed in a spacious and bright living room and dining room that lead to a large sunny terrace with Jacuzzi, a large fully equipped independent kitchen, 3 double bedrooms, the main one with access to a balcony and an en-suite bathroom. 2 additional full bathrooms. The apartment has a beautiful rustic style, with wooden beams in some rooms and imitation terracotta floors. Thanks to its South orientation you can enjoy sun and light all day, in addition to the beautiful views of the sea. 1 Garage space included in the price. Call us if you would like additional information.