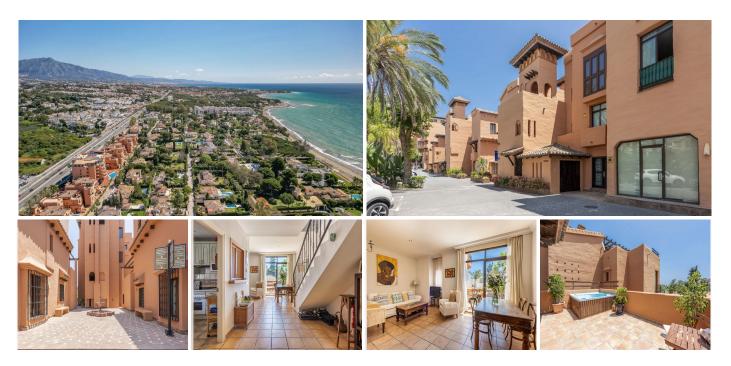

## R4707493 Penamara

REF# R4707493 525.000 €

| BEDS | BATHS | BUILT              | TERRACE |
|------|-------|--------------------|---------|
| 3    | 3     | 216 m <sup>2</sup> | 40 m²   |

Duplex penthouse in Paraíso Playa urbanization, Benamara - Atalaya!! Good investment opportunity in a home for vacation exploitation. Located within a hotel complex a few steps from the beach and with access to all its services such as outdoor pool, spa, etc... Close to all kinds of services and a few minutes by car from Marbella, San Pedro de Alcántara and Estepona. It has a total of 216 m2 distributed in a spacious and bright living room and dining room that lead to a large sunny terrace with Jacuzzi, a large fully equipped independent kitchen, 3 double bedrooms, the main one with access to a balcony and an en-suite bathroom. 2 additional full bathrooms. The apartment has a beautiful rustic style, with wooden beams in some rooms and imitation terracotta floors. Thanks to its South orientation you can enjoy sun and light all day, in addition to the beautiful views of the sea. 1 Garage space included in the price. Call us if you would like additional information.