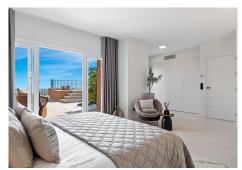

R4422346

Nueva Andalucía

REF# R4422346 2.295.000 €

| BEDS | BATHS | BUILT  | TERRACE |
|------|-------|--------|---------|
| 3    | 3     | 239 m² | 117 m²  |

Incredible newly renovated duplex penthouse with wonderful panoramic sea views in Urb. Los Belvedere, New Golden Mile. With a total constructed area of ??239 m2 and 117 m2 of terrace, the last thing you will miss in this beautiful property is space! As soon as you enter you reach a beautiful hall that opens the way to the spacious and bright living room, dining room, which in turn leads us to the outside of the property, with a large semi-covered terrace ideal for receiving family and friends on long holidays. summer nights. Once again inside, we have a beautiful open-plan kitchen, completely integrated into the room as well as equipped. 3 double bedrooms located on the upper floor make up this beautiful penthouse, all of them exterior and with their own en-suite bathroom, in addition to the main one with access to a separate terrace with Jacuzzi. 1 guest toilet, parking space and a storage room. The residential area is very quiet, you will breathe peace and nature, but the good thing is that at the same time it is not too far from restaurants, golf courses, shopping centers, renowned hotels and shops of all kinds, so it becomes a place ideal where to spend a pleasant stay. Do not hesitate to contact us if you want to know more or, failing that, visit this wonderful penthouse.