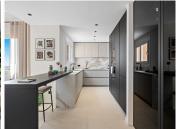

R4422346

Nueva Andalucía

REF# R4422346 2.295.000 €

| BEDS | BATHS | BUILT  | TERRACE |
|------|-------|--------|---------|
| 3    | 3     | 239 m² | 117 m²  |

Incredible newly renovated duplex penthouse with wonderful panoramic sea views in Urb. Los Belvedere, New Golden Mile. With a total constructed area of ??239 m2 and 117 m2 of terrace, the last thing you will miss in this beautiful property is space! As soon as you enter you reach a beautiful hall that opens the way to the spacious and bright living room, dining room, which in turn leads us to the outside of the property, with a large semi-covered terrace ideal for receiving family and friends on long holidays. summer nights. Once again inside, we have a beautiful open-plan kitchen, completely integrated into the room as well as equipped. 3 double bedrooms located on the upper floor make up this beautiful penthouse, all of them exterior and with their own en-suite bathroom, in addition to the main one with access to a separate terrace with Jacuzzi. 1 guest toilet, parking space and a storage room. The residential area is very quiet, you will breathe peace and nature, but the good thing is that at the same time it is not too far from restaurants, golf courses, shopping centers, renowned hotels and shops of all kinds, so it becomes a place ideal where to spend a pleasant stay. Do not hesitate to contact us if you want to know more or, failing that, visit this wonderful penthouse.