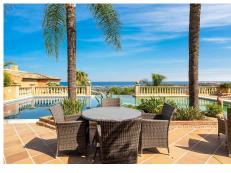

R4422346

Nueva Andalucía

REF# R4422346 2.295.000 €

| BEDS | BATHS | BUILT  | TERRACE |
|------|-------|--------|---------|
| 3    | 3     | 239 m² | 117 m²  |

Incredible newly renovated duplex penthouse with wonderful panoramic sea views in Urb. Los Belvedere, New Golden Mile. With a total constructed area of ??239 m2 and 117 m2 of terrace, the last thing you will miss in this beautiful property is space! As soon as you enter you reach a beautiful hall that opens the way to the spacious and bright living room, dining room, which in turn leads us to the outside of the property, with a large semi-covered terrace ideal for receiving family and friends on long holidays. summer nights. Once again inside, we have a beautiful open-plan kitchen, completely integrated into the room as well as equipped. 3 double bedrooms located on the upper floor make up this beautiful penthouse, all of them exterior and with their own en-suite bathroom, in addition to the main one with access to a separate terrace with Jacuzzi. 1 guest toilet, parking space and a storage room. The residential area is very quiet, you will breathe peace and nature, but the good thing is that at the same time it is not too far from restaurants, golf courses, shopping centers, renowned hotels and shops of all kinds, so it becomes a place ideal where to spend a pleasant stay. Do not hesitate to contact us if you want to know more or, failing that, visit this wonderful penthouse.