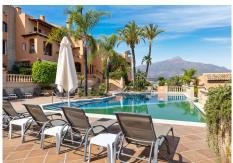

R4422346

Nueva Andalucía

REF# R4422346 2.295.000 €

| BEDS | BATHS | BUILT  | TERRACE |
|------|-------|--------|---------|
| 3    | 3     | 239 m² | 117 m²  |

Incredible newly renovated duplex penthouse with wonderful panoramic sea views in Urb. Los Belvedere, New Golden Mile. With a total constructed area of ??239 m2 and 117 m2 of terrace, the last thing you will miss in this beautiful property is space! As soon as you enter you reach a beautiful hall that opens the way to the spacious and bright living room, dining room, which in turn leads us to the outside of the property, with a large semi-covered terrace ideal for receiving family and friends on long holidays. summer nights. Once again inside, we have a beautiful open-plan kitchen, completely integrated into the room as well as equipped. 3 double bedrooms located on the upper floor make up this beautiful penthouse, all of them exterior and with their own en-suite bathroom, in addition to the main one with access to a separate terrace with Jacuzzi. 1 guest toilet, parking space and a storage room. The residential area is very quiet, you will breathe peace and nature, but the good thing is that at the same time it is not too far from restaurants, golf courses, shopping centers, renowned hotels and shops of all kinds, so it becomes a place ideal where to spend a pleasant stay. Do not hesitate to contact us if you want to know more or, failing that, visit this wonderful penthouse.