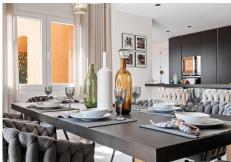

R4422346

Nueva Andalucía

REF# R4422346 2.295.000 €

| BEDS | BATHS | BUILT  | TERRACE |
|------|-------|--------|---------|
| 3    | 3     | 239 m² | 117 m²  |

Incredible newly renovated duplex penthouse with wonderful panoramic sea views in Urb. Los Belvedere, New Golden Mile. With a total constructed area of ??239 m2 and 117 m2 of terrace, the last thing you will miss in this beautiful property is space! As soon as you enter you reach a beautiful hall that opens the way to the spacious and bright living room, dining room, which in turn leads us to the outside of the property, with a large semi-covered terrace ideal for receiving family and friends on long holidays. summer nights. Once again inside, we have a beautiful open-plan kitchen, completely integrated into the room as well as equipped. 3 double bedrooms located on the upper floor make up this beautiful penthouse, all of them exterior and with their own en-suite bathroom, in addition to the main one with access to a separate terrace with Jacuzzi. 1 guest toilet, parking space and a storage room. The residential area is very quiet, you will breathe peace and nature, but the good thing is that at the same time it is not too far from restaurants, golf courses, shopping centers, renowned hotels and shops of all kinds, so it becomes a place ideal where to spend a pleasant stay. Do not hesitate to contact us if you want to know more or, failing that, visit this wonderful penthouse.