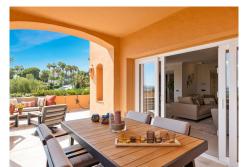

R4422346

Nueva Andalucía

REF# R4422346 2.295.000 €

| BEDS | BATHS | BUILT  | TERRACE |
|------|-------|--------|---------|
| 3    | 3     | 239 m² | 117 m²  |

Incredible newly renovated duplex penthouse with wonderful panoramic sea views in Urb. Los Belvedere, New Golden Mile. With a total constructed area of ??239 m2 and 117 m2 of terrace, the last thing you will miss in this beautiful property is space! As soon as you enter you reach a beautiful hall that opens the way to the spacious and bright living room, dining room, which in turn leads us to the outside of the property, with a large semi-covered terrace ideal for receiving family and friends on long holidays. summer nights. Once again inside, we have a beautiful open-plan kitchen, completely integrated into the room as well as equipped. 3 double bedrooms located on the upper floor make up this beautiful penthouse, all of them exterior and with their own en-suite bathroom, in addition to the main one with access to a separate terrace with Jacuzzi. 1 guest toilet, parking space and a storage room. The residential area is very quiet, you will breathe peace and nature, but the good thing is that at the same time it is not too far from restaurants, golf courses, shopping centers, renowned hotels and shops of all kinds, so it becomes a place ideal where to spend a pleasant stay. Do not hesitate to contact us if you want to know more or, failing that, visit this wonderful penthouse.