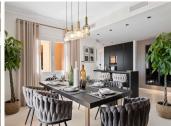

R4422346

Nueva Andalucía

REF# R4422346 2.295.000 €

| BEDS | BATHS | BUILT  | TERRACE |
|------|-------|--------|---------|
| 3    | 3     | 239 m² | 117 m²  |

Incredible newly renovated duplex penthouse with wonderful panoramic sea views in Urb. Los Belvedere, New Golden Mile. With a total constructed area of ??239 m2 and 117 m2 of terrace, the last thing you will miss in this beautiful property is space! As soon as you enter you reach a beautiful hall that opens the way to the spacious and bright living room, dining room, which in turn leads us to the outside of the property, with a large semi-covered terrace ideal for receiving family and friends on long holidays. summer nights. Once again inside, we have a beautiful open-plan kitchen, completely integrated into the room as well as equipped. 3 double bedrooms located on the upper floor make up this beautiful penthouse, all of them exterior and with their own en-suite bathroom, in addition to the main one with access to a separate terrace with Jacuzzi. 1 guest toilet, parking space and a storage room. The residential area is very quiet, you will breathe peace and nature, but the good thing is that at the same time it is not too far from restaurants, golf courses, shopping centers, renowned hotels and shops of all kinds, so it becomes a place ideal where to spend a pleasant stay. Do not hesitate to contact us if you want to know more or, failing that, visit this wonderful penthouse.