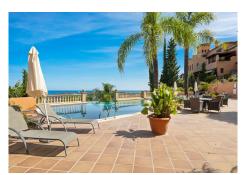

R4422346

Nueva Andalucía

REF# R4422346 2.295.000 €

| BEDS | BATHS | BUILT  | TERRACE |
|------|-------|--------|---------|
| 3    | 3     | 239 m² | 117 m²  |

Incredible newly renovated duplex penthouse with wonderful panoramic sea views in Urb. Los Belvedere, New Golden Mile. With a total constructed area of ??239 m2 and 117 m2 of terrace, the last thing you will miss in this beautiful property is space! As soon as you enter you reach a beautiful hall that opens the way to the spacious and bright living room, dining room, which in turn leads us to the outside of the property, with a large semi-covered terrace ideal for receiving family and friends on long holidays. summer nights. Once again inside, we have a beautiful open-plan kitchen, completely integrated into the room as well as equipped. 3 double bedrooms located on the upper floor make up this beautiful penthouse, all of them exterior and with their own en-suite bathroom, in addition to the main one with access to a separate terrace with Jacuzzi. 1 guest toilet, parking space and a storage room. The residential area is very quiet, you will breathe peace and nature, but the good thing is that at the same time it is not too far from restaurants, golf courses, shopping centers, renowned hotels and shops of all kinds, so it becomes a place ideal where to spend a pleasant stay. Do not hesitate to contact us if you want to know more or, failing that, visit this wonderful penthouse.