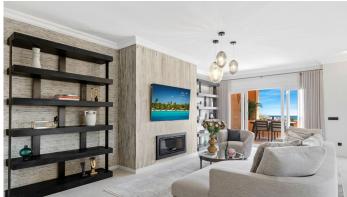

R4422346

Nueva Andalucía

REF# R4422346 2.295.000 €

| BEDS | BATHS | BUILT  | TERRACE |
|------|-------|--------|---------|
| 3    | 3     | 239 m² | 117 m²  |

Incredible newly renovated duplex penthouse with wonderful panoramic sea views in Urb. Los Belvedere, New Golden Mile. With a total constructed area of ??239 m2 and 117 m2 of terrace, the last thing you will miss in this beautiful property is space! As soon as you enter you reach a beautiful hall that opens the way to the spacious and bright living room, dining room, which in turn leads us to the outside of the property, with a large semi-covered terrace ideal for receiving family and friends on long holidays. summer nights. Once again inside, we have a beautiful open-plan kitchen, completely integrated into the room as well as equipped. 3 double bedrooms located on the upper floor make up this beautiful penthouse, all of them exterior and with their own en-suite bathroom, in addition to the main one with access to a separate terrace with Jacuzzi. 1 guest toilet, parking space and a storage room. The residential area is very quiet, you will breathe peace and nature, but the good thing is that at the same time it is not too far from restaurants, golf courses, shopping centers, renowned hotels and shops of all kinds, so it becomes a place ideal where to spend a pleasant stay. Do not hesitate to contact us if you want to know more or, failing that, visit this wonderful penthouse.