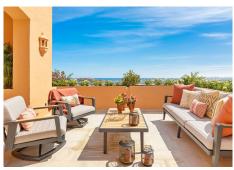

R4422346

Nueva Andalucía

REF# R4422346 2.295.000 €

| BEDS | BATHS | BUILT  | TERRACE |
|------|-------|--------|---------|
| 3    | 3     | 239 m² | 117 m²  |

Incredible newly renovated duplex penthouse with wonderful panoramic sea views in Urb. Los Belvedere, New Golden Mile. With a total constructed area of ??239 m2 and 117 m2 of terrace, the last thing you will miss in this beautiful property is space! As soon as you enter you reach a beautiful hall that opens the way to the spacious and bright living room, dining room, which in turn leads us to the outside of the property, with a large semi-covered terrace ideal for receiving family and friends on long holidays. summer nights. Once again inside, we have a beautiful open-plan kitchen, completely integrated into the room as well as equipped. 3 double bedrooms located on the upper floor make up this beautiful penthouse, all of them exterior and with their own en-suite bathroom, in addition to the main one with access to a separate terrace with Jacuzzi. 1 guest toilet, parking space and a storage room. The residential area is very quiet, you will breathe peace and nature, but the good thing is that at the same time it is not too far from restaurants, golf courses, shopping centers, renowned hotels and shops of all kinds, so it becomes a place ideal where to spend a pleasant stay. Do not hesitate to contact us if you want to know more or, failing that, visit this wonderful penthouse.