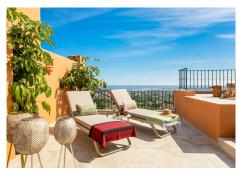

R4422346

Nueva Andalucía

REF# R4422346 2.295.000 €

| BEDS | BATHS | BUILT  | TERRACE |
|------|-------|--------|---------|
| 3    | 3     | 239 m² | 117 m²  |

Incredible newly renovated duplex penthouse with wonderful panoramic sea views in Urb. Los Belvedere, New Golden Mile. With a total constructed area of ??239 m2 and 117 m2 of terrace, the last thing you will miss in this beautiful property is space! As soon as you enter you reach a beautiful hall that opens the way to the spacious and bright living room, dining room, which in turn leads us to the outside of the property, with a large semi-covered terrace ideal for receiving family and friends on long holidays. summer nights. Once again inside, we have a beautiful open-plan kitchen, completely integrated into the room as well as equipped. 3 double bedrooms located on the upper floor make up this beautiful penthouse, all of them exterior and with their own en-suite bathroom, in addition to the main one with access to a separate terrace with Jacuzzi. 1 guest toilet, parking space and a storage room. The residential area is very quiet, you will breathe peace and nature, but the good thing is that at the same time it is not too far from restaurants, golf courses, shopping centers, renowned hotels and shops of all kinds, so it becomes a place ideal where to spend a pleasant stay. Do not hesitate to contact us if you want to know more or, failing that, visit this wonderful penthouse.