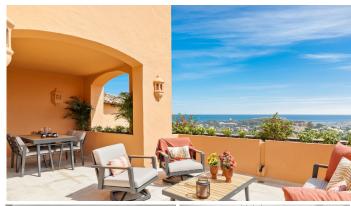

R4422346

Nueva Andalucía

REF# R4422346 2.295.000 €

| BEDS | BATHS | BUILT  | TERRACE |
|------|-------|--------|---------|
| 3    | 3     | 239 m² | 117 m²  |

Incredible newly renovated duplex penthouse with wonderful panoramic sea views in Urb. Los Belvedere, New Golden Mile. With a total constructed area of ??239 m2 and 117 m2 of terrace, the last thing you will miss in this beautiful property is space! As soon as you enter you reach a beautiful hall that opens the way to the spacious and bright living room, dining room, which in turn leads us to the outside of the property, with a large semi-covered terrace ideal for receiving family and friends on long holidays. summer nights. Once again inside, we have a beautiful open-plan kitchen, completely integrated into the room as well as equipped. 3 double bedrooms located on the upper floor make up this beautiful penthouse, all of them exterior and with their own en-suite bathroom, in addition to the main one with access to a separate terrace with Jacuzzi. 1 guest toilet, parking space and a storage room. The residential area is very quiet, you will breathe peace and nature, but the good thing is that at the same time it is not too far from restaurants, golf courses, shopping centers, renowned hotels and shops of all kinds, so it becomes a place ideal where to spend a pleasant stay. Do not hesitate to contact us if you want to know more or, failing that, visit this wonderful penthouse.