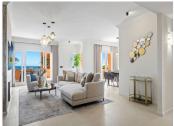

R4422346

Nueva Andalucía

REF# R4422346 2.295.000 €

| BEDS | BATHS | BUILT  | TERRACE |
|------|-------|--------|---------|
| 3    | 3     | 239 m² | 117 m²  |

Incredible newly renovated duplex penthouse with wonderful panoramic sea views in Urb. Los Belvedere, New Golden Mile. With a total constructed area of ??239 m2 and 117 m2 of terrace, the last thing you will miss in this beautiful property is space! As soon as you enter you reach a beautiful hall that opens the way to the spacious and bright living room, dining room, which in turn leads us to the outside of the property, with a large semi-covered terrace ideal for receiving family and friends on long holidays. summer nights. Once again inside, we have a beautiful open-plan kitchen, completely integrated into the room as well as equipped. 3 double bedrooms located on the upper floor make up this beautiful penthouse, all of them exterior and with their own en-suite bathroom, in addition to the main one with access to a separate terrace with Jacuzzi. 1 guest toilet, parking space and a storage room. The residential area is very quiet, you will breathe peace and nature, but the good thing is that at the same time it is not too far from restaurants, golf courses, shopping centers, renowned hotels and shops of all kinds, so it becomes a place ideal where to spend a pleasant stay. Do not hesitate to contact us if you want to know more or, failing that, visit this wonderful penthouse.