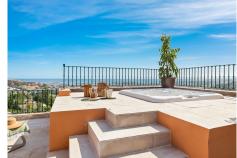

R4422346

Nueva Andalucía

REF# R4422346 2.295.000 €

| BEDS | BATHS | BUILT  | TERRACE |
|------|-------|--------|---------|
| 3    | 3     | 239 m² | 117 m²  |

Incredible newly renovated duplex penthouse with wonderful panoramic sea views in Urb. Los Belvedere, New Golden Mile. With a total constructed area of ??239 m2 and 117 m2 of terrace, the last thing you will miss in this beautiful property is space! As soon as you enter you reach a beautiful hall that opens the way to the spacious and bright living room, dining room, which in turn leads us to the outside of the property, with a large semi-covered terrace ideal for receiving family and friends on long holidays. summer nights. Once again inside, we have a beautiful open-plan kitchen, completely integrated into the room as well as equipped. 3 double bedrooms located on the upper floor make up this beautiful penthouse, all of them exterior and with their own en-suite bathroom, in addition to the main one with access to a separate terrace with Jacuzzi. 1 guest toilet, parking space and a storage room. The residential area is very quiet, you will breathe peace and nature, but the good thing is that at the same time it is not too far from restaurants, golf courses, shopping centers, renowned hotels and shops of all kinds, so it becomes a place ideal where to spend a pleasant stay. Do not hesitate to contact us if you want to know more or, failing that, visit this wonderful penthouse.