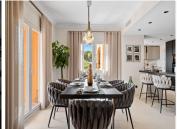

R4422346

Nueva Andalucía

REF# R4422346 2.295.000 €

| BEDS | BATHS | BUILT  | TERRACE |
|------|-------|--------|---------|
| 3    | 3     | 239 m² | 117 m²  |

Incredible newly renovated duplex penthouse with wonderful panoramic sea views in Urb. Los Belvedere, New Golden Mile. With a total constructed area of ??239 m2 and 117 m2 of terrace, the last thing you will miss in this beautiful property is space! As soon as you enter you reach a beautiful hall that opens the way to the spacious and bright living room, dining room, which in turn leads us to the outside of the property, with a large semi-covered terrace ideal for receiving family and friends on long holidays. summer nights. Once again inside, we have a beautiful open-plan kitchen, completely integrated into the room as well as equipped. 3 double bedrooms located on the upper floor make up this beautiful penthouse, all of them exterior and with their own en-suite bathroom, in addition to the main one with access to a separate terrace with Jacuzzi. 1 guest toilet, parking space and a storage room. The residential area is very quiet, you will breathe peace and nature, but the good thing is that at the same time it is not too far from restaurants, golf courses, shopping centers, renowned hotels and shops of all kinds, so it becomes a place ideal where to spend a pleasant stay. Do not hesitate to contact us if you want to know more or, failing that, visit this wonderful penthouse.