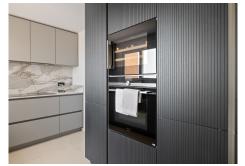

R4422346

Nueva Andalucía

REF# R4422346 2.295.000 €

| BEDS | BATHS | BUILT  | TERRACE |
|------|-------|--------|---------|
| 3    | 3     | 239 m² | 117 m²  |

Incredible newly renovated duplex penthouse with wonderful panoramic sea views in Urb. Los Belvedere, New Golden Mile. With a total constructed area of ??239 m2 and 117 m2 of terrace, the last thing you will miss in this beautiful property is space! As soon as you enter you reach a beautiful hall that opens the way to the spacious and bright living room, dining room, which in turn leads us to the outside of the property, with a large semi-covered terrace ideal for receiving family and friends on long holidays. summer nights. Once again inside, we have a beautiful open-plan kitchen, completely integrated into the room as well as equipped. 3 double bedrooms located on the upper floor make up this beautiful penthouse, all of them exterior and with their own en-suite bathroom, in addition to the main one with access to a separate terrace with Jacuzzi. 1 guest toilet, parking space and a storage room. The residential area is very quiet, you will breathe peace and nature, but the good thing is that at the same time it is not too far from restaurants, golf courses, shopping centers, renowned hotels and shops of all kinds, so it becomes a place ideal where to spend a pleasant stay. Do not hesitate to contact us if you want to know more or, failing that, visit this wonderful penthouse.