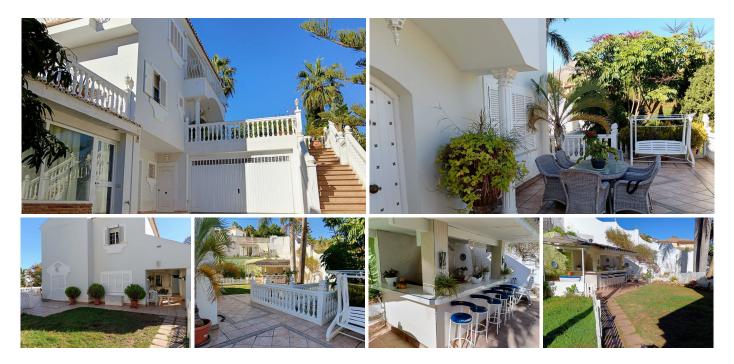

R4568566 ♥ Benalmadena Costa REF# R4568566 960.000 €

| BEDS | BATHS | BUILT  | PLOT    | TERRACE |
|------|-------|--------|---------|---------|
| 4    | 4     | 330 m² | 1039 m² | 60 m²   |

With a plot of 1038 m2, this magnificent villa with a total of 4 bedrooms (doubles) is located in one of the best areas of Benalmádena. Distributed in a semi-basement, ground floor and first floor, it has a beautiful garden area, a saltwater pool, as well as a beautiful snack bar in the garden, a cozy Irish bar. On the semibasement floor there is a Spanish-style wine cellar of more than 100 m2, details that make the difference of this property. On the ground floor we have a spacious living room - dining room, 1 bedroom, 1 bathroom, a large independent kitchen and an ironing room. The large kitchen of almost 30 m2 with access to the gardens and a large pantry. On the second floor we have 3 bedrooms and 2 bathrooms, the master bedroom with a large balcony from which we can see the fabulous views of the sea, a large dressing room and an en-suite bathroom. The property includes an annex that can be a multipurpose room (small gym, office, etc.) as well as having a Turkish bath, solar panels, a garage for two vehicles, and fantastic terraces with a magnificent orientation from which we will have sun at any time. of the day. An impressive villa in one of the most privileged areas of the Costa del Sol. A great opportunity to live in a guiet Villa with supermarkets, tennis and paddle tennis courts, restaurants, bus and taxi stops within walking distance and a few meters from the beach. Just 10 minutes walk from the train station that connects Fuengirola with Malaga in less than 30 minutes, you have the freedom of whether or not you have a car. If you do, you are +34 951 123 083 | +44 (0)330 179 8687 | info@idiliqestates.com Local 28, Edificio D, Centro de Negocios Puerta de Banús, N-340, Km 175, 29660 Nueva Andlaucia