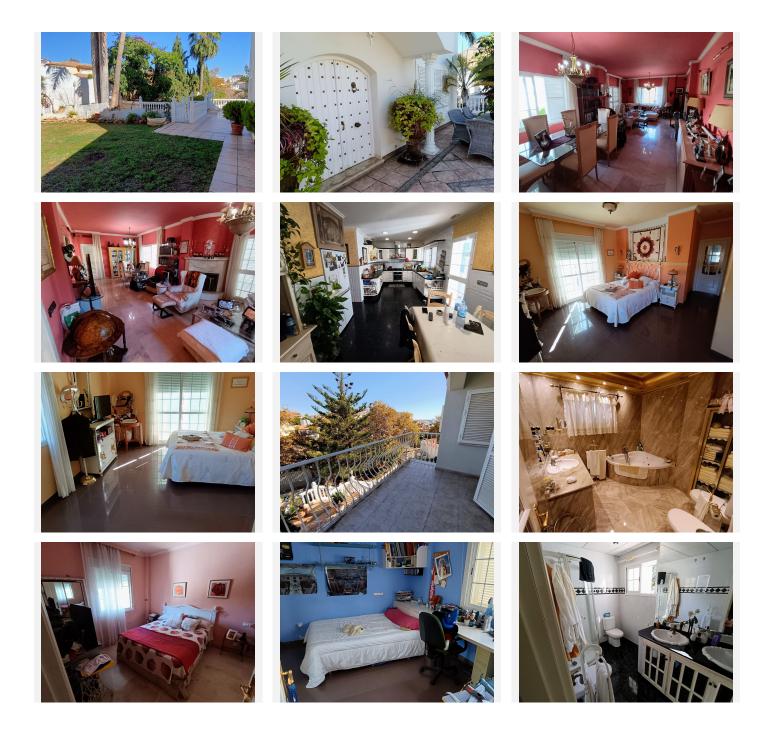

R4568566 ♥ Benalmadena Costa REF# R4568566 960.000 €

| BEDS | BATHS | BUILT  | PLOT    | TERRACE |
|------|-------|--------|---------|---------|
| 4    | 4     | 330 m² | 1039 m² | 60 m²   |

With a plot of 1038 m2, this magnificent villa with a total of 4 bedrooms (doubles) is located in one of the best areas of Benalmádena. Distributed in a semi-basement, ground floor and first floor, it has a beautiful garden area, a saltwater pool, as well as a beautiful snack bar in the garden, a cozy Irish bar. On the semibasement floor there is a Spanish-style wine cellar of more than 100 m2, details that make the difference of this property. On the ground floor we have a spacious living room - dining room, 1 bedroom, 1 bathroom, a large independent kitchen and an ironing room. The large kitchen of almost 30 m2 with access to the gardens and a large pantry. On the second floor we have 3 bedrooms and 2 bathrooms, the master bedroom with a large balcony from which we can see the fabulous views of the sea, a large dressing room and an en-suite bathroom. The property includes an annex that can be a multipurpose room (small gym, office, etc.) as well as having a Turkish bath, solar panels, a garage for two vehicles, and fantastic terraces with a magnificent orientation from which we will have sun at any time. of the day. An impressive villa in one of the most privileged areas of the Costa del Sol. A great opportunity to live in a guiet Villa with supermarkets, tennis and paddle tennis courts, restaurants, bus and taxi stops within walking distance and a few meters from the beach. Just 10 minutes walk from the train station that connects Fuengirola with Malaga in less than 30 minutes, you have the freedom of whether or not you have a car. If you do, you are +34 951 123 083 | +44 (0)330 179 8687 | info@idiliqestates.com Local 28, Edificio D, Centro de Negocios Puerta de Banús, N-340, Km 175, 29660 Nueva Andlaucia