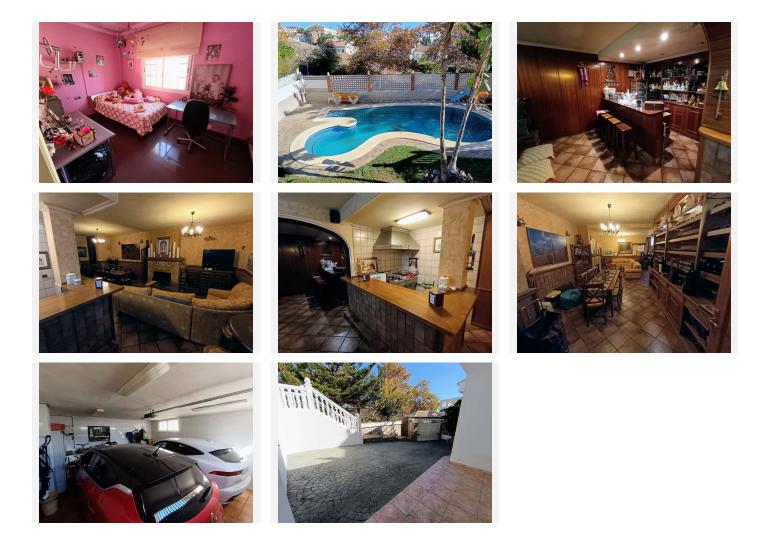

R4568566 ♥ Benalmadena Costa REF# R4568566 960.000 €

| BEDS | BATHS | BUILT  | PLOT    | TERRACE |
|------|-------|--------|---------|---------|
| 4    | 4     | 330 m² | 1039 m² | 60 m²   |

With a plot of 1038 m2, this magnificent villa with a total of 4 bedrooms (doubles) is located in one of the best areas of Benalmádena. Distributed in a semi-basement, ground floor and first floor, it has a beautiful garden area, a saltwater pool, as well as a beautiful snack bar in the garden, a cozy Irish bar. On the semibasement floor there is a Spanish-style wine cellar of more than 100 m2, details that make the difference of this property. On the ground floor we have a spacious living room - dining room, 1 bedroom, 1 bathroom, a large independent kitchen and an ironing room. The large kitchen of almost 30 m2 with access to the gardens and a large pantry. On the second floor we have 3 bedrooms and 2 bathrooms, the master bedroom with a large balcony from which we can see the fabulous views of the sea, a large dressing room and an en-suite bathroom. The property includes an annex that can be a multipurpose room (small gym, office, etc.) as well as having a Turkish bath, solar panels, a garage for two vehicles, and fantastic terraces with a magnificent orientation from which we will have sun at any time. of the day. An impressive villa in one of the most privileged areas of the Costa del Sol. A great opportunity to live in a guiet Villa with supermarkets, tennis and paddle tennis courts, restaurants, bus and taxi stops within walking distance and a few meters from the beach. Just 10 minutes walk from the train station that connects Fuengirola with Malaga in less than 30 minutes, you have the freedom of whether or not you have a car. If you do, you are +34 951 123 083 | +44 (0)330 179 8687 | info@idiliqestates.com Local 28, Edificio D, Centro de Negocios Puerta de Banús, N-340, Km 175, 29660 Nueva Andlaucia