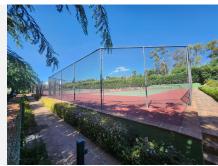

R4417396

Estepona

REF# R4417396 996.000 €

| BEDS | BATHS | BUILT  | TERRACE |
|------|-------|--------|---------|
| 2    | 2     | 140 m² | 20 m²   |

For sale is this beautiful penthouse in a private and gated community, completely renovated, in one of the best areas of Estepona, Alcazaba Beach. It has a total of 140 m2 built and 20 m2 of terrace. It is located on the second floor with an elevator and the community has common areas that include a gym, sauna, swimming pool, tropical garden, 24-hour reception, bar, paddle tennis court, mini golf course, restaurant and garage. The property itself overlooks the communal garden, so you will enjoy beautiful views. In addition to the spacious and bright living room, it has a very modern, fully equipped kitchen; 2 exterior double bedrooms with access to the terrace; 2 bathrooms, 1 of them en suite, storage room and 1 garage space included in the price that has an electric car socket. As extras, it is worth mentioning centralized hot/cold air conditioning, marble floors, double glazing, laundry room, built-in wardrobes, south facing. Furniture NOT included. Without a doubt, it is a great home to spend a well-deserved vacation, or if you are looking for it, a wonderful investment property, since thanks to its fantastic location, everything is just a stone's throw away, be it shops, stores or the center. from the city. Call us if you want to know more, we will be happy to assist you.