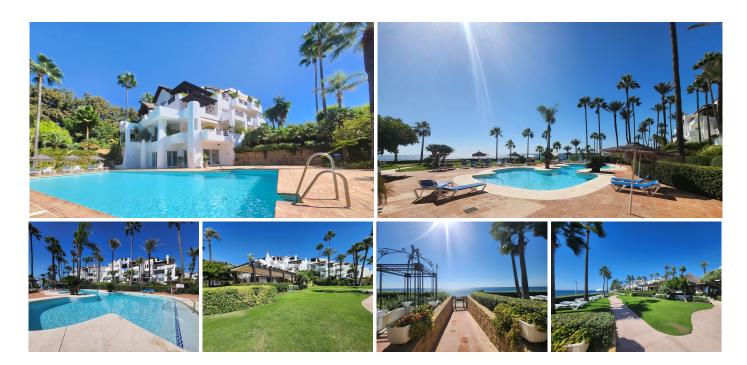

R4417396

Estepona

REF# R4417396 996.000 €

| BEDS | BATHS | BUILT  | TERRACE |
|------|-------|--------|---------|
| 2    | 2     | 140 m² | 20 m²   |

For sale is this beautiful penthouse in a private and gated community, completely renovated, in one of the best areas of Estepona, Alcazaba Beach. It has a total of 140 m2 built and 20 m2 of terrace. It is located on the second floor with an elevator and the community has common areas that include a gym, sauna, swimming pool, tropical garden, 24-hour reception, bar, paddle tennis court, mini golf course, restaurant and garage. The property itself overlooks the communal garden, so you will enjoy beautiful views. In addition to the spacious and bright living room, it has a very modern, fully equipped kitchen; 2 exterior double bedrooms with access to the terrace; 2 bathrooms, 1 of them en suite, storage room and 1 garage space included in the price that has an electric car socket. As extras, it is worth mentioning centralized hot/cold air conditioning, marble floors, double glazing, laundry room, built-in wardrobes, south facing. Furniture NOT included. Without a doubt, it is a great home to spend a well-deserved vacation, or if you are looking for it, a wonderful investment property, since thanks to its fantastic location, everything is just a stone's throw away, be it shops, stores or the center. from the city. Call us if you want to know more, we will be happy to assist you.