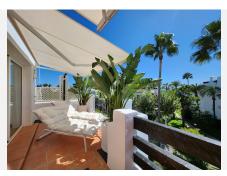

R4417396

Estepona

REF# R4417396 996.000 €

| BEDS | BATHS | BUILT  | TERRACE |
|------|-------|--------|---------|
| 2    | 2     | 140 m² | 20 m²   |

For sale is this beautiful penthouse in a private and gated community, completely renovated, in one of the best areas of Estepona, Alcazaba Beach. It has a total of 140 m2 built and 20 m2 of terrace. It is located on the second floor with an elevator and the community has common areas that include a gym, sauna, swimming pool, tropical garden, 24-hour reception, bar, paddle tennis court, mini golf course, restaurant and garage. The property itself overlooks the communal garden, so you will enjoy beautiful views. In addition to the spacious and bright living room, it has a very modern, fully equipped kitchen; 2 exterior double bedrooms with access to the terrace; 2 bathrooms, 1 of them en suite, storage room and 1 garage space included in the price that has an electric car socket. As extras, it is worth mentioning centralized hot/cold air conditioning, marble floors, double glazing, laundry room, built-in wardrobes, south facing. Furniture NOT included. Without a doubt, it is a great home to spend a well-deserved vacation, or if you are looking for it, a wonderful investment property, since thanks to its fantastic location, everything is just a stone's throw away, be it shops, stores or the center. from the city. Call us if you want to know more, we will be happy to assist you.