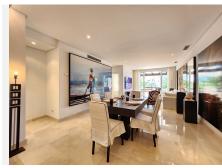

R4417396

Estepona

REF# R4417396 996.000 €

| BEDS | BATHS | BUILT  | TERRACE |
|------|-------|--------|---------|
| 2    | 2     | 140 m² | 20 m²   |

For sale is this beautiful penthouse in a private and gated community, completely renovated, in one of the best areas of Estepona, Alcazaba Beach. It has a total of 140 m2 built and 20 m2 of terrace. It is located on the second floor with an elevator and the community has common areas that include a gym, sauna, swimming pool, tropical garden, 24-hour reception, bar, paddle tennis court, mini golf course, restaurant and garage. The property itself overlooks the communal garden, so you will enjoy beautiful views. In addition to the spacious and bright living room, it has a very modern, fully equipped kitchen; 2 exterior double bedrooms with access to the terrace; 2 bathrooms, 1 of them en suite, storage room and 1 garage space included in the price that has an electric car socket. As extras, it is worth mentioning centralized hot/cold air conditioning, marble floors, double glazing, laundry room, built-in wardrobes, south facing. Furniture NOT included. Without a doubt, it is a great home to spend a well-deserved vacation, or if you are looking for it, a wonderful investment property, since thanks to its fantastic location, everything is just a stone's throw away, be it shops, stores or the center. from the city. Call us if you want to know more, we will be happy to assist you.