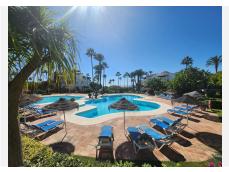

R4417396

Estepona

REF# R4417396 996.000 €

| BEDS | BATHS | BUILT  | TERRACE |
|------|-------|--------|---------|
| 2    | 2     | 140 m² | 20 m²   |

For sale is this beautiful penthouse in a private and gated community, completely renovated, in one of the best areas of Estepona, Alcazaba Beach. It has a total of 140 m2 built and 20 m2 of terrace. It is located on the second floor with an elevator and the community has common areas that include a gym, sauna, swimming pool, tropical garden, 24-hour reception, bar, paddle tennis court, mini golf course, restaurant and garage. The property itself overlooks the communal garden, so you will enjoy beautiful views. In addition to the spacious and bright living room, it has a very modern, fully equipped kitchen; 2 exterior double bedrooms with access to the terrace; 2 bathrooms, 1 of them en suite, storage room and 1 garage space included in the price that has an electric car socket. As extras, it is worth mentioning centralized hot/cold air conditioning, marble floors, double glazing, laundry room, built-in wardrobes, south facing. Furniture NOT included. Without a doubt, it is a great home to spend a well-deserved vacation, or if you are looking for it, a wonderful investment property, since thanks to its fantastic location, everything is just a stone's throw away, be it shops, stores or the center. from the city. Call us if you want to know more, we will be happy to assist you.