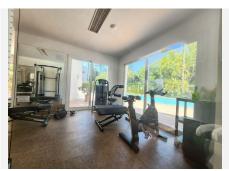

R4417396

Estepona

REF# R4417396 996.000 €

| BEDS | BATHS | BUILT  | TERRACE |
|------|-------|--------|---------|
| 2    | 2     | 140 m² | 20 m²   |

For sale is this beautiful penthouse in a private and gated community, completely renovated, in one of the best areas of Estepona, Alcazaba Beach. It has a total of 140 m2 built and 20 m2 of terrace. It is located on the second floor with an elevator and the community has common areas that include a gym, sauna, swimming pool, tropical garden, 24-hour reception, bar, paddle tennis court, mini golf course, restaurant and garage. The property itself overlooks the communal garden, so you will enjoy beautiful views. In addition to the spacious and bright living room, it has a very modern, fully equipped kitchen; 2 exterior double bedrooms with access to the terrace; 2 bathrooms, 1 of them en suite, storage room and 1 garage space included in the price that has an electric car socket. As extras, it is worth mentioning centralized hot/cold air conditioning, marble floors, double glazing, laundry room, built-in wardrobes, south facing. Furniture NOT included. Without a doubt, it is a great home to spend a well-deserved vacation, or if you are looking for it, a wonderful investment property, since thanks to its fantastic location, everything is just a stone's throw away, be it shops, stores or the center. from the city. Call us if you want to know more, we will be happy to assist you.