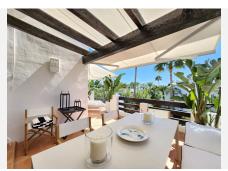

R4417396

Estepona

REF# R4417396 996.000 €

| BEDS | BATHS | BUILT  | TERRACE |
|------|-------|--------|---------|
| 2    | 2     | 140 m² | 20 m²   |

For sale is this beautiful penthouse in a private and gated community, completely renovated, in one of the best areas of Estepona, Alcazaba Beach. It has a total of 140 m2 built and 20 m2 of terrace. It is located on the second floor with an elevator and the community has common areas that include a gym, sauna, swimming pool, tropical garden, 24-hour reception, bar, paddle tennis court, mini golf course, restaurant and garage. The property itself overlooks the communal garden, so you will enjoy beautiful views. In addition to the spacious and bright living room, it has a very modern, fully equipped kitchen; 2 exterior double bedrooms with access to the terrace; 2 bathrooms, 1 of them en suite, storage room and 1 garage space included in the price that has an electric car socket. As extras, it is worth mentioning centralized hot/cold air conditioning, marble floors, double glazing, laundry room, built-in wardrobes, south facing. Furniture NOT included. Without a doubt, it is a great home to spend a well-deserved vacation, or if you are looking for it, a wonderful investment property, since thanks to its fantastic location, everything is just a stone's throw away, be it shops, stores or the center. from the city. Call us if you want to know more, we will be happy to assist you.