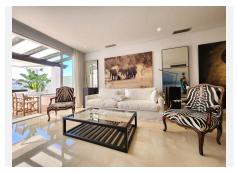

R4417396

Estepona

REF# R4417396 996.000 €

| BEDS | BATHS | BUILT  | TERRACE |
|------|-------|--------|---------|
| 2    | 2     | 140 m² | 20 m²   |

For sale is this beautiful penthouse in a private and gated community, completely renovated, in one of the best areas of Estepona, Alcazaba Beach. It has a total of 140 m2 built and 20 m2 of terrace. It is located on the second floor with an elevator and the community has common areas that include a gym, sauna, swimming pool, tropical garden, 24-hour reception, bar, paddle tennis court, mini golf course, restaurant and garage. The property itself overlooks the communal garden, so you will enjoy beautiful views. In addition to the spacious and bright living room, it has a very modern, fully equipped kitchen; 2 exterior double bedrooms with access to the terrace; 2 bathrooms, 1 of them en suite, storage room and 1 garage space included in the price that has an electric car socket. As extras, it is worth mentioning centralized hot/cold air conditioning, marble floors, double glazing, laundry room, built-in wardrobes, south facing. Furniture NOT included. Without a doubt, it is a great home to spend a well-deserved vacation, or if you are looking for it, a wonderful investment property, since thanks to its fantastic location, everything is just a stone's throw away, be it shops, stores or the center. from the city. Call us if you want to know more, we will be happy to assist you.