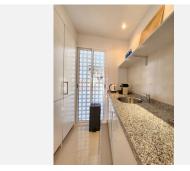

R4417396

Estepona

REF# R4417396 996.000 €

| BEDS | BATHS | BUILT  | TERRACE |
|------|-------|--------|---------|
| 2    | 2     | 140 m² | 20 m²   |

For sale is this beautiful penthouse in a private and gated community, completely renovated, in one of the best areas of Estepona, Alcazaba Beach. It has a total of 140 m2 built and 20 m2 of terrace. It is located on the second floor with an elevator and the community has common areas that include a gym, sauna, swimming pool, tropical garden, 24-hour reception, bar, paddle tennis court, mini golf course, restaurant and garage. The property itself overlooks the communal garden, so you will enjoy beautiful views. In addition to the spacious and bright living room, it has a very modern, fully equipped kitchen; 2 exterior double bedrooms with access to the terrace; 2 bathrooms, 1 of them en suite, storage room and 1 garage space included in the price that has an electric car socket. As extras, it is worth mentioning centralized hot/cold air conditioning, marble floors, double glazing, laundry room, built-in wardrobes, south facing. Furniture NOT included. Without a doubt, it is a great home to spend a well-deserved vacation, or if you are looking for it, a wonderful investment property, since thanks to its fantastic location, everything is just a stone's throw away, be it shops, stores or the center. from the city. Call us if you want to know more, we will be happy to assist you.