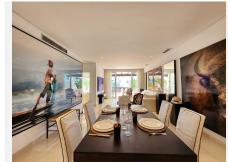

R4417396

Estepona

REF# R4417396 996.000 €

| BEDS | BATHS | BUILT  | TERRACE |
|------|-------|--------|---------|
| 2    | 2     | 140 m² | 20 m²   |

For sale is this beautiful penthouse in a private and gated community, completely renovated, in one of the best areas of Estepona, Alcazaba Beach. It has a total of 140 m2 built and 20 m2 of terrace. It is located on the second floor with an elevator and the community has common areas that include a gym, sauna, swimming pool, tropical garden, 24-hour reception, bar, paddle tennis court, mini golf course, restaurant and garage. The property itself overlooks the communal garden, so you will enjoy beautiful views. In addition to the spacious and bright living room, it has a very modern, fully equipped kitchen; 2 exterior double bedrooms with access to the terrace; 2 bathrooms, 1 of them en suite, storage room and 1 garage space included in the price that has an electric car socket. As extras, it is worth mentioning centralized hot/cold air conditioning, marble floors, double glazing, laundry room, built-in wardrobes, south facing. Furniture NOT included. Without a doubt, it is a great home to spend a well-deserved vacation, or if you are looking for it, a wonderful investment property, since thanks to its fantastic location, everything is just a stone's throw away, be it shops, stores or the center. from the city. Call us if you want to know more, we will be happy to assist you.