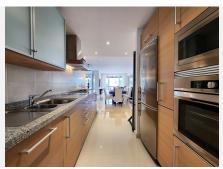

R4417396

Estepona

REF# R4417396 996.000 €

| BEDS | BATHS | BUILT  | TERRACE |
|------|-------|--------|---------|
| 2    | 2     | 140 m² | 20 m²   |

For sale is this beautiful penthouse in a private and gated community, completely renovated, in one of the best areas of Estepona, Alcazaba Beach. It has a total of 140 m2 built and 20 m2 of terrace. It is located on the second floor with an elevator and the community has common areas that include a gym, sauna, swimming pool, tropical garden, 24-hour reception, bar, paddle tennis court, mini golf course, restaurant and garage. The property itself overlooks the communal garden, so you will enjoy beautiful views. In addition to the spacious and bright living room, it has a very modern, fully equipped kitchen; 2 exterior double bedrooms with access to the terrace; 2 bathrooms, 1 of them en suite, storage room and 1 garage space included in the price that has an electric car socket. As extras, it is worth mentioning centralized hot/cold air conditioning, marble floors, double glazing, laundry room, built-in wardrobes, south facing. Furniture NOT included. Without a doubt, it is a great home to spend a well-deserved vacation, or if you are looking for it, a wonderful investment property, since thanks to its fantastic location, everything is just a stone's throw away, be it shops, stores or the center. from the city. Call us if you want to know more, we will be happy to assist you.