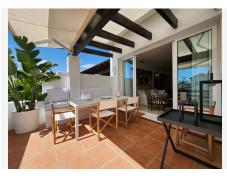

R4417396

Estepona

REF# R4417396 996.000 €

| BEDS | BATHS | BUILT  | TERRACE |
|------|-------|--------|---------|
| 2    | 2     | 140 m² | 20 m²   |

For sale is this beautiful penthouse in a private and gated community, completely renovated, in one of the best areas of Estepona, Alcazaba Beach. It has a total of 140 m2 built and 20 m2 of terrace. It is located on the second floor with an elevator and the community has common areas that include a gym, sauna, swimming pool, tropical garden, 24-hour reception, bar, paddle tennis court, mini golf course, restaurant and garage. The property itself overlooks the communal garden, so you will enjoy beautiful views. In addition to the spacious and bright living room, it has a very modern, fully equipped kitchen; 2 exterior double bedrooms with access to the terrace; 2 bathrooms, 1 of them en suite, storage room and 1 garage space included in the price that has an electric car socket. As extras, it is worth mentioning centralized hot/cold air conditioning, marble floors, double glazing, laundry room, built-in wardrobes, south facing. Furniture NOT included. Without a doubt, it is a great home to spend a well-deserved vacation, or if you are looking for it, a wonderful investment property, since thanks to its fantastic location, everything is just a stone's throw away, be it shops, stores or the center. from the city. Call us if you want to know more, we will be happy to assist you.