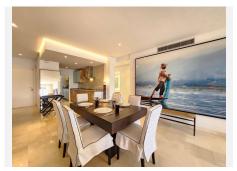

R4417396

Estepona

REF# R4417396 996.000 €

| BEDS | BATHS | BUILT  | TERRACE |
|------|-------|--------|---------|
| 2    | 2     | 140 m² | 20 m²   |

For sale is this beautiful penthouse in a private and gated community, completely renovated, in one of the best areas of Estepona, Alcazaba Beach. It has a total of 140 m2 built and 20 m2 of terrace. It is located on the second floor with an elevator and the community has common areas that include a gym, sauna, swimming pool, tropical garden, 24-hour reception, bar, paddle tennis court, mini golf course, restaurant and garage. The property itself overlooks the communal garden, so you will enjoy beautiful views. In addition to the spacious and bright living room, it has a very modern, fully equipped kitchen; 2 exterior double bedrooms with access to the terrace; 2 bathrooms, 1 of them en suite, storage room and 1 garage space included in the price that has an electric car socket. As extras, it is worth mentioning centralized hot/cold air conditioning, marble floors, double glazing, laundry room, built-in wardrobes, south facing. Furniture NOT included. Without a doubt, it is a great home to spend a well-deserved vacation, or if you are looking for it, a wonderful investment property, since thanks to its fantastic location, everything is just a stone's throw away, be it shops, stores or the center. from the city. Call us if you want to know more, we will be happy to assist you.