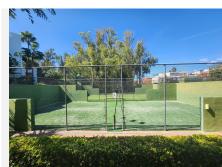

R4417396

Estepona

REF# R4417396 996.000 €

| BEDS | BATHS | BUILT  | TERRACE |
|------|-------|--------|---------|
| 2    | 2     | 140 m² | 20 m²   |

For sale is this beautiful penthouse in a private and gated community, completely renovated, in one of the best areas of Estepona, Alcazaba Beach. It has a total of 140 m2 built and 20 m2 of terrace. It is located on the second floor with an elevator and the community has common areas that include a gym, sauna, swimming pool, tropical garden, 24-hour reception, bar, paddle tennis court, mini golf course, restaurant and garage. The property itself overlooks the communal garden, so you will enjoy beautiful views. In addition to the spacious and bright living room, it has a very modern, fully equipped kitchen; 2 exterior double bedrooms with access to the terrace; 2 bathrooms, 1 of them en suite, storage room and 1 garage space included in the price that has an electric car socket. As extras, it is worth mentioning centralized hot/cold air conditioning, marble floors, double glazing, laundry room, built-in wardrobes, south facing. Furniture NOT included. Without a doubt, it is a great home to spend a well-deserved vacation, or if you are looking for it, a wonderful investment property, since thanks to its fantastic location, everything is just a stone's throw away, be it shops, stores or the center. from the city. Call us if you want to know more, we will be happy to assist you.