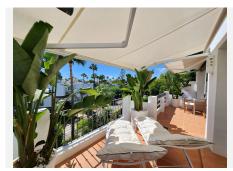

R4417396

Estepona

REF# R4417396 996.000 €

| BEDS | BATHS | BUILT  | TERRACE |
|------|-------|--------|---------|
| 2    | 2     | 140 m² | 20 m²   |

For sale is this beautiful penthouse in a private and gated community, completely renovated, in one of the best areas of Estepona, Alcazaba Beach. It has a total of 140 m2 built and 20 m2 of terrace. It is located on the second floor with an elevator and the community has common areas that include a gym, sauna, swimming pool, tropical garden, 24-hour reception, bar, paddle tennis court, mini golf course, restaurant and garage. The property itself overlooks the communal garden, so you will enjoy beautiful views. In addition to the spacious and bright living room, it has a very modern, fully equipped kitchen; 2 exterior double bedrooms with access to the terrace; 2 bathrooms, 1 of them en suite, storage room and 1 garage space included in the price that has an electric car socket. As extras, it is worth mentioning centralized hot/cold air conditioning, marble floors, double glazing, laundry room, built-in wardrobes, south facing. Furniture NOT included. Without a doubt, it is a great home to spend a well-deserved vacation, or if you are looking for it, a wonderful investment property, since thanks to its fantastic location, everything is just a stone's throw away, be it shops, stores or the center. from the city. Call us if you want to know more, we will be happy to assist you.