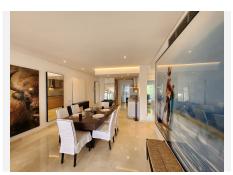

R4417396

Estepona

REF# R4417396 996.000 €

| BEDS | BATHS | BUILT  | TERRACE |
|------|-------|--------|---------|
| 2    | 2     | 140 m² | 20 m²   |

For sale is this beautiful penthouse in a private and gated community, completely renovated, in one of the best areas of Estepona, Alcazaba Beach. It has a total of 140 m2 built and 20 m2 of terrace. It is located on the second floor with an elevator and the community has common areas that include a gym, sauna, swimming pool, tropical garden, 24-hour reception, bar, paddle tennis court, mini golf course, restaurant and garage. The property itself overlooks the communal garden, so you will enjoy beautiful views. In addition to the spacious and bright living room, it has a very modern, fully equipped kitchen; 2 exterior double bedrooms with access to the terrace; 2 bathrooms, 1 of them en suite, storage room and 1 garage space included in the price that has an electric car socket. As extras, it is worth mentioning centralized hot/cold air conditioning, marble floors, double glazing, laundry room, built-in wardrobes, south facing. Furniture NOT included. Without a doubt, it is a great home to spend a well-deserved vacation, or if you are looking for it, a wonderful investment property, since thanks to its fantastic location, everything is just a stone's throw away, be it shops, stores or the center. from the city. Call us if you want to know more, we will be happy to assist you.