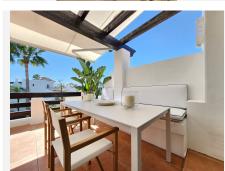

R4417396

Estepona

REF# R4417396 996.000 €

| BEDS | BATHS | BUILT  | TERRACE |
|------|-------|--------|---------|
| 2    | 2     | 140 m² | 20 m²   |

For sale is this beautiful penthouse in a private and gated community, completely renovated, in one of the best areas of Estepona, Alcazaba Beach. It has a total of 140 m2 built and 20 m2 of terrace. It is located on the second floor with an elevator and the community has common areas that include a gym, sauna, swimming pool, tropical garden, 24-hour reception, bar, paddle tennis court, mini golf course, restaurant and garage. The property itself overlooks the communal garden, so you will enjoy beautiful views. In addition to the spacious and bright living room, it has a very modern, fully equipped kitchen; 2 exterior double bedrooms with access to the terrace; 2 bathrooms, 1 of them en suite, storage room and 1 garage space included in the price that has an electric car socket. As extras, it is worth mentioning centralized hot/cold air conditioning, marble floors, double glazing, laundry room, built-in wardrobes, south facing. Furniture NOT included. Without a doubt, it is a great home to spend a well-deserved vacation, or if you are looking for it, a wonderful investment property, since thanks to its fantastic location, everything is just a stone's throw away, be it shops, stores or the center. from the city. Call us if you want to know more, we will be happy to assist you.