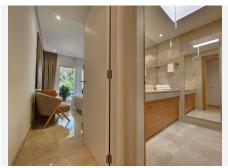

R4417396

Estepona

REF# R4417396 996.000 €

| BEDS | BATHS | BUILT  | TERRACE |
|------|-------|--------|---------|
| 2    | 2     | 140 m² | 20 m²   |

For sale is this beautiful penthouse in a private and gated community, completely renovated, in one of the best areas of Estepona, Alcazaba Beach. It has a total of 140 m2 built and 20 m2 of terrace. It is located on the second floor with an elevator and the community has common areas that include a gym, sauna, swimming pool, tropical garden, 24-hour reception, bar, paddle tennis court, mini golf course, restaurant and garage. The property itself overlooks the communal garden, so you will enjoy beautiful views. In addition to the spacious and bright living room, it has a very modern, fully equipped kitchen; 2 exterior double bedrooms with access to the terrace; 2 bathrooms, 1 of them en suite, storage room and 1 garage space included in the price that has an electric car socket. As extras, it is worth mentioning centralized hot/cold air conditioning, marble floors, double glazing, laundry room, built-in wardrobes, south facing. Furniture NOT included. Without a doubt, it is a great home to spend a well-deserved vacation, or if you are looking for it, a wonderful investment property, since thanks to its fantastic location, everything is just a stone's throw away, be it shops, stores or the center. from the city. Call us if you want to know more, we will be happy to assist you.