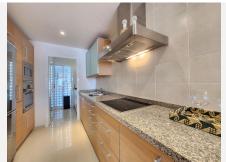

R4417396

Estepona

REF# R4417396 996.000 €

| BEDS | BATHS | BUILT  | TERRACE |
|------|-------|--------|---------|
| 2    | 2     | 140 m² | 20 m²   |

For sale is this beautiful penthouse in a private and gated community, completely renovated, in one of the best areas of Estepona, Alcazaba Beach. It has a total of 140 m2 built and 20 m2 of terrace. It is located on the second floor with an elevator and the community has common areas that include a gym, sauna, swimming pool, tropical garden, 24-hour reception, bar, paddle tennis court, mini golf course, restaurant and garage. The property itself overlooks the communal garden, so you will enjoy beautiful views. In addition to the spacious and bright living room, it has a very modern, fully equipped kitchen; 2 exterior double bedrooms with access to the terrace; 2 bathrooms, 1 of them en suite, storage room and 1 garage space included in the price that has an electric car socket. As extras, it is worth mentioning centralized hot/cold air conditioning, marble floors, double glazing, laundry room, built-in wardrobes, south facing. Furniture NOT included. Without a doubt, it is a great home to spend a well-deserved vacation, or if you are looking for it, a wonderful investment property, since thanks to its fantastic location, everything is just a stone's throw away, be it shops, stores or the center. from the city. Call us if you want to know more, we will be happy to assist you.