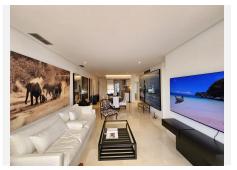

R4417396

Estepona

REF# R4417396 996.000 €

| BEDS | BATHS | BUILT  | TERRACE |
|------|-------|--------|---------|
| 2    | 2     | 140 m² | 20 m²   |

For sale is this beautiful penthouse in a private and gated community, completely renovated, in one of the best areas of Estepona, Alcazaba Beach. It has a total of 140 m2 built and 20 m2 of terrace. It is located on the second floor with an elevator and the community has common areas that include a gym, sauna, swimming pool, tropical garden, 24-hour reception, bar, paddle tennis court, mini golf course, restaurant and garage. The property itself overlooks the communal garden, so you will enjoy beautiful views. In addition to the spacious and bright living room, it has a very modern, fully equipped kitchen; 2 exterior double bedrooms with access to the terrace; 2 bathrooms, 1 of them en suite, storage room and 1 garage space included in the price that has an electric car socket. As extras, it is worth mentioning centralized hot/cold air conditioning, marble floors, double glazing, laundry room, built-in wardrobes, south facing. Furniture NOT included. Without a doubt, it is a great home to spend a well-deserved vacation, or if you are looking for it, a wonderful investment property, since thanks to its fantastic location, everything is just a stone's throw away, be it shops, stores or the center. from the city. Call us if you want to know more, we will be happy to assist you.