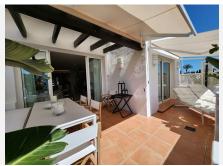

R4417396

Estepona

REF# R4417396 996.000 €

| BEDS | BATHS | BUILT  | TERRACE |
|------|-------|--------|---------|
| 2    | 2     | 140 m² | 20 m²   |

For sale is this beautiful penthouse in a private and gated community, completely renovated, in one of the best areas of Estepona, Alcazaba Beach. It has a total of 140 m2 built and 20 m2 of terrace. It is located on the second floor with an elevator and the community has common areas that include a gym, sauna, swimming pool, tropical garden, 24-hour reception, bar, paddle tennis court, mini golf course, restaurant and garage. The property itself overlooks the communal garden, so you will enjoy beautiful views. In addition to the spacious and bright living room, it has a very modern, fully equipped kitchen; 2 exterior double bedrooms with access to the terrace; 2 bathrooms, 1 of them en suite, storage room and 1 garage space included in the price that has an electric car socket. As extras, it is worth mentioning centralized hot/cold air conditioning, marble floors, double glazing, laundry room, built-in wardrobes, south facing. Furniture NOT included. Without a doubt, it is a great home to spend a well-deserved vacation, or if you are looking for it, a wonderful investment property, since thanks to its fantastic location, everything is just a stone's throw away, be it shops, stores or the center. from the city. Call us if you want to know more, we will be happy to assist you.