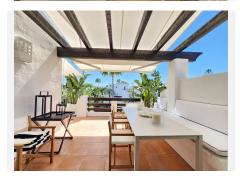

R4417396

Estepona

REF# R4417396 996.000 €

| BEDS | BATHS | BUILT  | TERRACE |
|------|-------|--------|---------|
| 2    | 2     | 140 m² | 20 m²   |

For sale is this beautiful penthouse in a private and gated community, completely renovated, in one of the best areas of Estepona, Alcazaba Beach. It has a total of 140 m2 built and 20 m2 of terrace. It is located on the second floor with an elevator and the community has common areas that include a gym, sauna, swimming pool, tropical garden, 24-hour reception, bar, paddle tennis court, mini golf course, restaurant and garage. The property itself overlooks the communal garden, so you will enjoy beautiful views. In addition to the spacious and bright living room, it has a very modern, fully equipped kitchen; 2 exterior double bedrooms with access to the terrace; 2 bathrooms, 1 of them en suite, storage room and 1 garage space included in the price that has an electric car socket. As extras, it is worth mentioning centralized hot/cold air conditioning, marble floors, double glazing, laundry room, built-in wardrobes, south facing. Furniture NOT included. Without a doubt, it is a great home to spend a well-deserved vacation, or if you are looking for it, a wonderful investment property, since thanks to its fantastic location, everything is just a stone's throw away, be it shops, stores or the center. from the city. Call us if you want to know more, we will be happy to assist you.