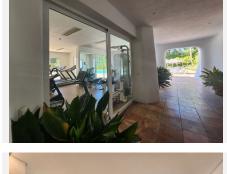

R4417396

Estepona

REF# R4417396 996.000 €

| BEDS | BATHS | BUILT  | TERRACE |
|------|-------|--------|---------|
| 2    | 2     | 140 m² | 20 m²   |

For sale is this beautiful penthouse in a private and gated community, completely renovated, in one of the best areas of Estepona, Alcazaba Beach. It has a total of 140 m2 built and 20 m2 of terrace. It is located on the second floor with an elevator and the community has common areas that include a gym, sauna, swimming pool, tropical garden, 24-hour reception, bar, paddle tennis court, mini golf course, restaurant and garage. The property itself overlooks the communal garden, so you will enjoy beautiful views. In addition to the spacious and bright living room, it has a very modern, fully equipped kitchen; 2 exterior double bedrooms with access to the terrace; 2 bathrooms, 1 of them en suite, storage room and 1 garage space included in the price that has an electric car socket. As extras, it is worth mentioning centralized hot/cold air conditioning, marble floors, double glazing, laundry room, built-in wardrobes, south facing. Furniture NOT included. Without a doubt, it is a great home to spend a well-deserved vacation, or if you are looking for it, a wonderful investment property, since thanks to its fantastic location, everything is just a stone's throw away, be it shops, stores or the center. from the city. Call us if you want to know more, we will be happy to assist you.